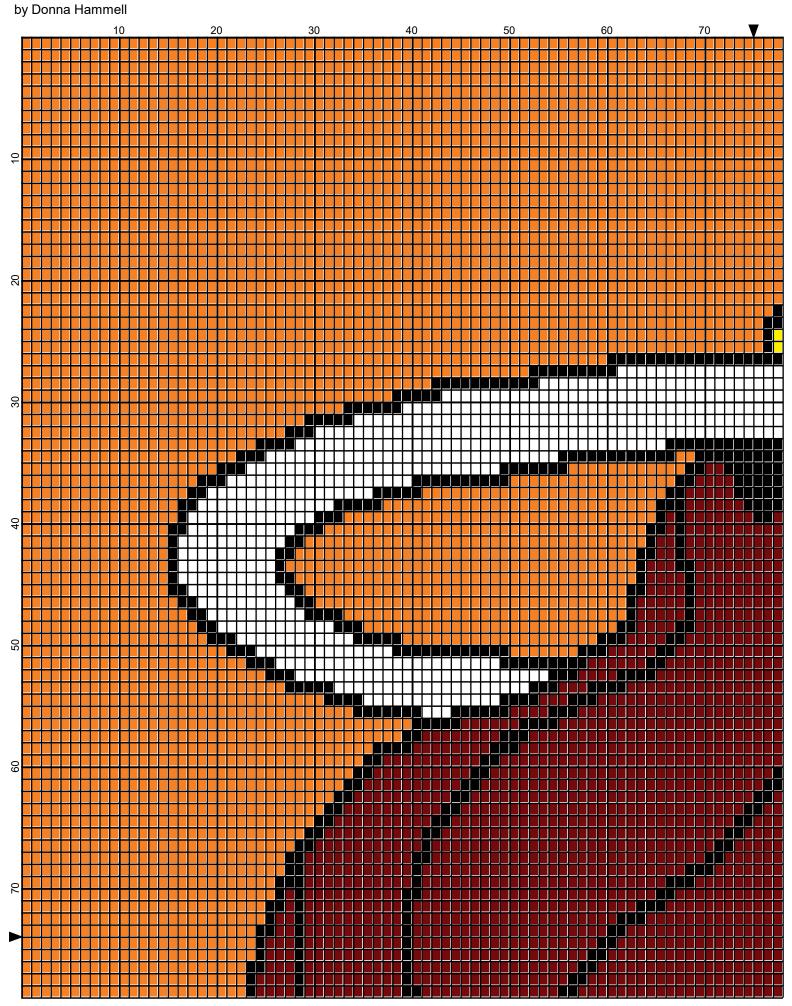

## <No Title>

| Author:                       | Donna Hammell                        |                 |                             |         |            |
|-------------------------------|--------------------------------------|-----------------|-----------------------------|---------|------------|
| Company:                      | Donna's Crochet Shoppe               |                 |                             |         |            |
| Website:                      | www.donnascrochetshoppe.com          |                 |                             |         |            |
| Grid Size:                    | 150W x 148H                          |                 |                             |         |            |
| Design Area:                  | 15.00" x 18.50" (150 x 148 stitches) |                 |                             |         |            |
| Legend:<br>[2] RHC<br>[2] RHC | 312 Black<br>0230 Yellow             | [2] RHC [2] RHC | 319 Cherry Red<br>001 White | [2] RHC | 245 Orange |