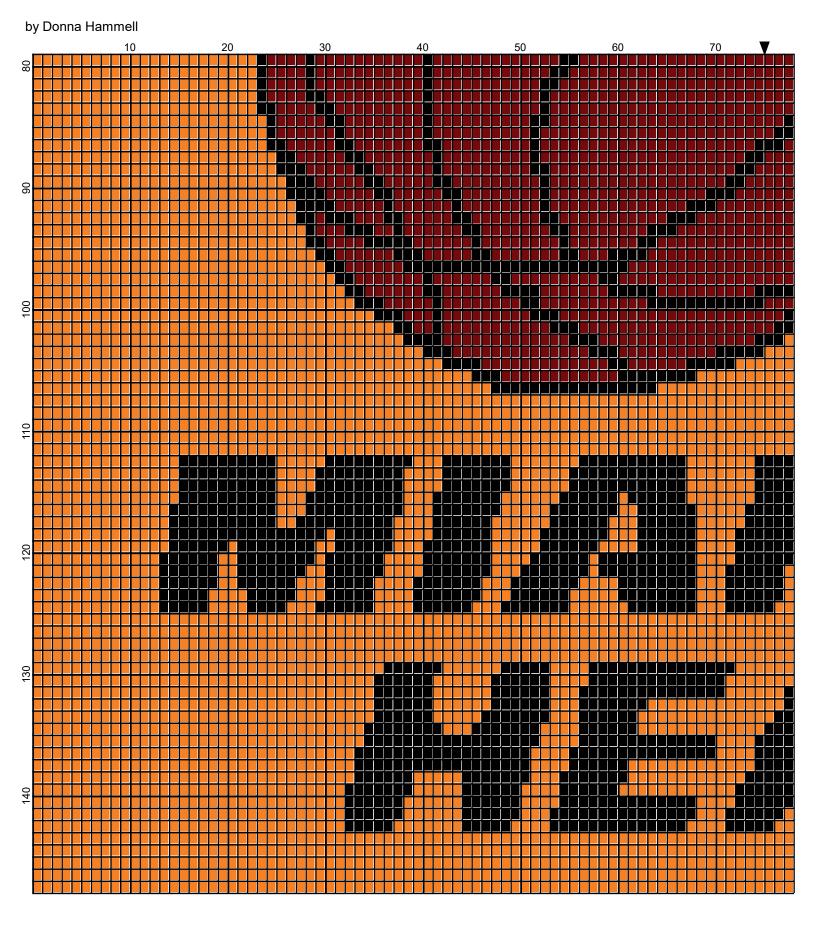

## <No Title>

| Author:                       | Donna Hammell                        |                 |                             |         |            |
|-------------------------------|--------------------------------------|-----------------|-----------------------------|---------|------------|
| Company:                      | Donna's Crochet Shoppe               |                 |                             |         |            |
| Website:                      | www.donnascrochetshoppe.com          |                 |                             |         |            |
| Grid Size:                    | 150W x 148H                          |                 |                             |         |            |
| Design Area:                  | 15.00" x 18.50" (150 x 148 stitches) |                 |                             |         |            |
| Legend:<br>[2] RHC<br>[2] RHC | 312 Black<br>0230 Yellow             | [2] RHC [2] RHC | 319 Cherry Red<br>001 White | [2] RHC | 245 Orange |