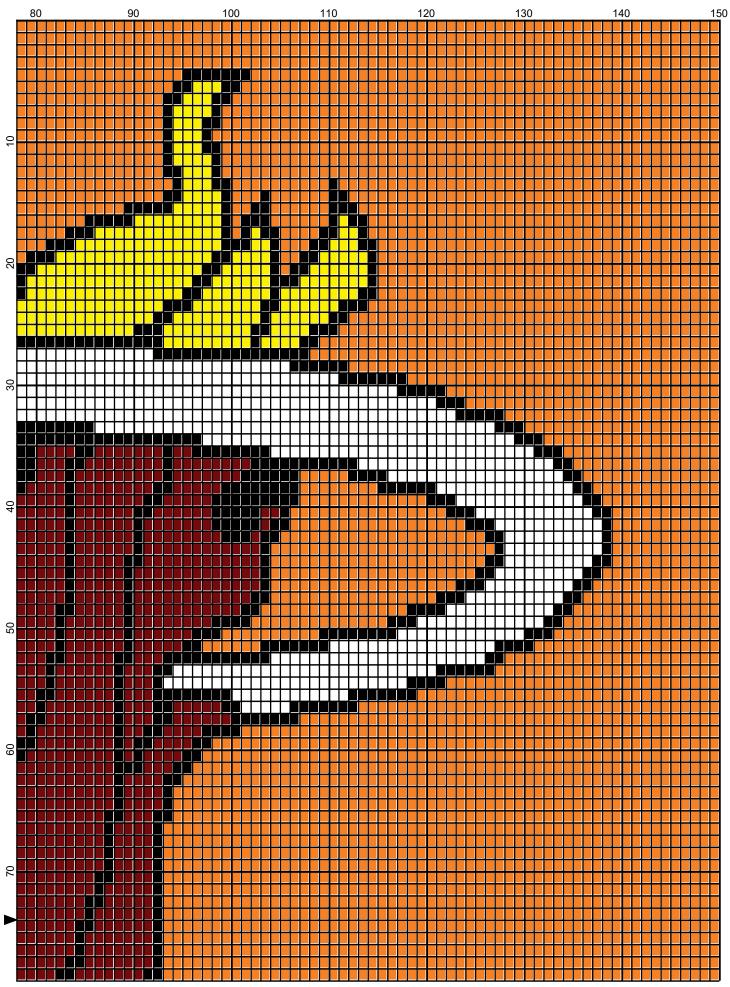

## <No Title>

| Author:                       | Donna Hammell                        |                 |                             |         |            |
|-------------------------------|--------------------------------------|-----------------|-----------------------------|---------|------------|
| Company:                      | Donna's Crochet Shoppe               |                 |                             |         |            |
| Website:                      | www.donnascrochetshoppe.com          |                 |                             |         |            |
| Grid Size:                    | 150W x 148H                          |                 |                             |         |            |
| Design Area:                  | 15.00" x 18.50" (150 x 148 stitches) |                 |                             |         |            |
| Legend:<br>[2] RHC<br>[2] RHC | 312 Black<br>0230 Yellow             | [2] RHC [2] RHC | 319 Cherry Red<br>001 White | [2] RHC | 245 Orange |