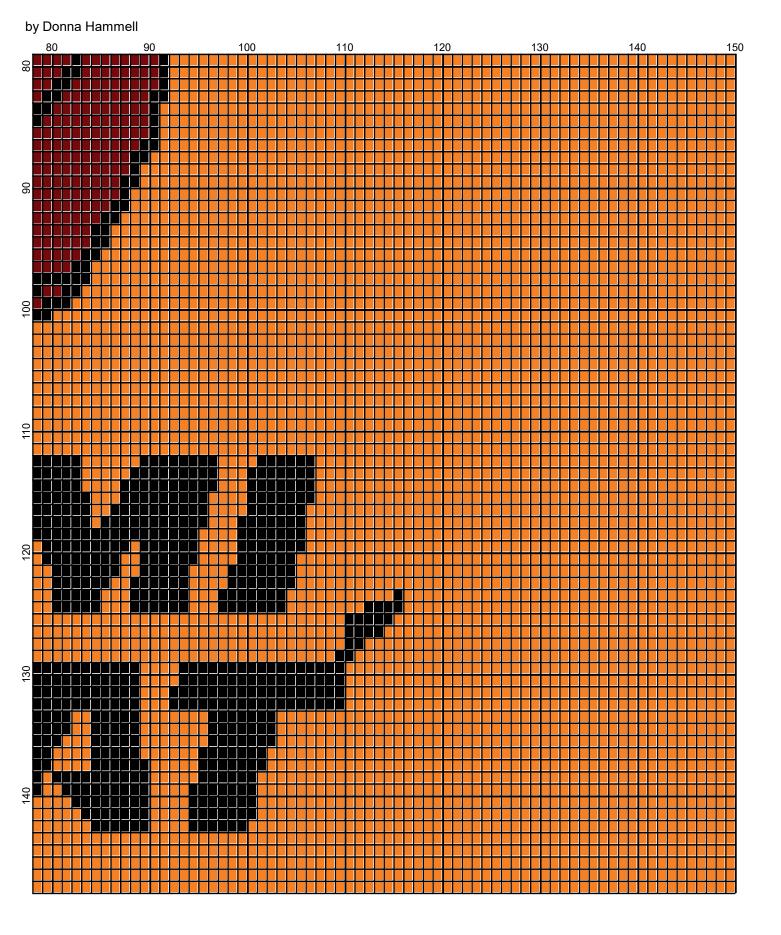

## <No Title>

| Author:                       | Donna Hammell                        |                 |                             |         |            |
|-------------------------------|--------------------------------------|-----------------|-----------------------------|---------|------------|
| Company:                      | Donna's Crochet Shoppe               |                 |                             |         |            |
| Website:                      | www.donnascrochetshoppe.com          |                 |                             |         |            |
| Grid Size:                    | 150W x 148H                          |                 |                             |         |            |
| Design Area:                  | 15.00" x 18.50" (150 x 148 stitches) |                 |                             |         |            |
| Legend:<br>[2] RHC<br>[2] RHC | 312 Black<br>0230 Yellow             | [2] RHC [2] RHC | 319 Cherry Red<br>001 White | [2] RHC | 245 Orange |