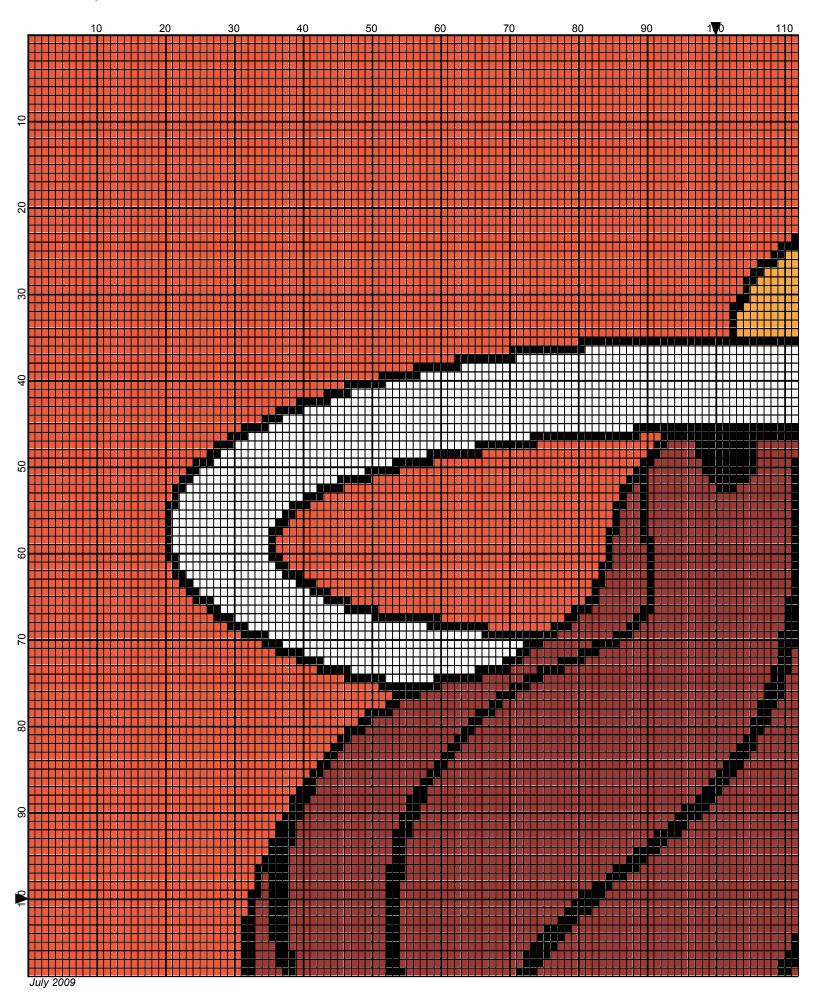

## Miami Heat

Author: Donna Hammell
Company: Donna's Crochet Shoppe

Copyright: July 2009

Website: www.donnascrochetshoppe.com

Grid Size: 200W x 200H

**Design Area:** 20.00" x 25.00" (200 x 200 stitches)

## Legend:

Instructions for using the graph.

I USED SIZE "H" AFGHAN HOOK,USE WHATEVER SIZE GIVES YOU THE CORRECT GAUGE. CAN BE DONE IN AFGHAN STITCH OR SINGLE CROCHET.

EACH SQUARE ON THE GRAPH REPRESENTS 1 STITCH. FOR SINGLE CROCHET READ THE CHART FROM LEFT TO RIGHT. IF USING AFGHAN STITCH ALWAYS READ FROM THE RIGHT.

BLACK: 6 OUNCES TANGERINE: 27 OUNCES

WHITE: 3 OUNCES BRONZE: 6 OUNCES ORANGE: 1 OUNCE