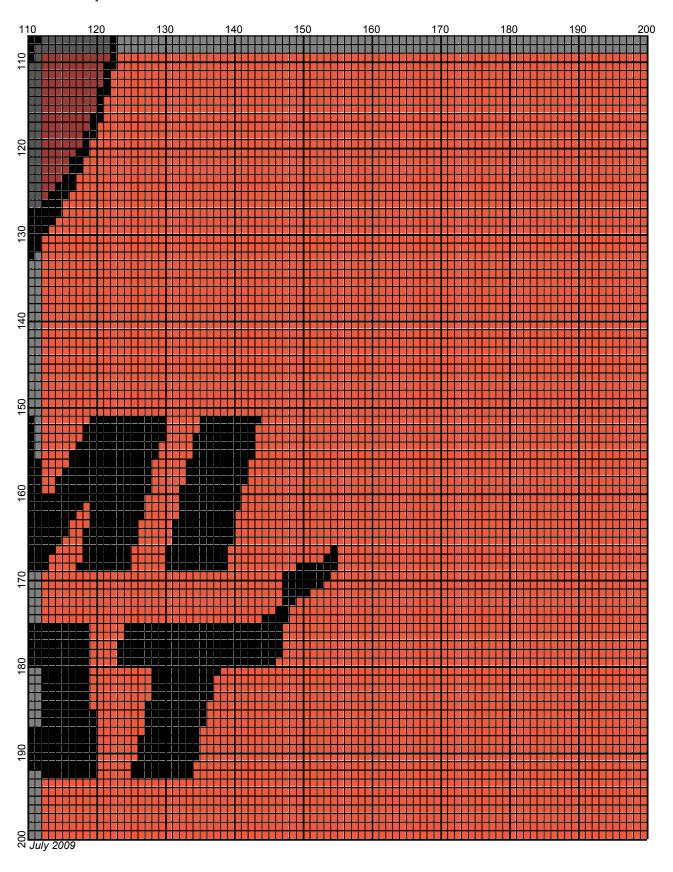

## Miami Heat

Author: Donna Hammell
Company: Donna's Crochet Shoppe

Copyright: July 2009

Website: www.donnascrochetshoppe.com

Grid Size: 200W x 200H

**Design Area:** 20.00" x 25.00" (200 x 200 stitches)

## Legend:

Instructions for using the graph.

I USED SIZE "H" AFGHAN HOOK,USE WHATEVER SIZE GIVES YOU THE CORRECT GAUGE. CAN BE DONE IN AFGHAN STITCH OR SINGLE CROCHET.

EACH SQUARE ON THE GRAPH REPRESENTS 1 STITCH. FOR SINGLE CROCHET READ THE CHART FROM LEFT TO RIGHT. IF USING AFGHAN STITCH ALWAYS READ FROM THE RIGHT.

BLACK: 6 OUNCES TANGERINE: 27 OUNCES

WHITE: 3 OUNCES BRONZE: 6 OUNCES ORANGE: 1 OUNCE