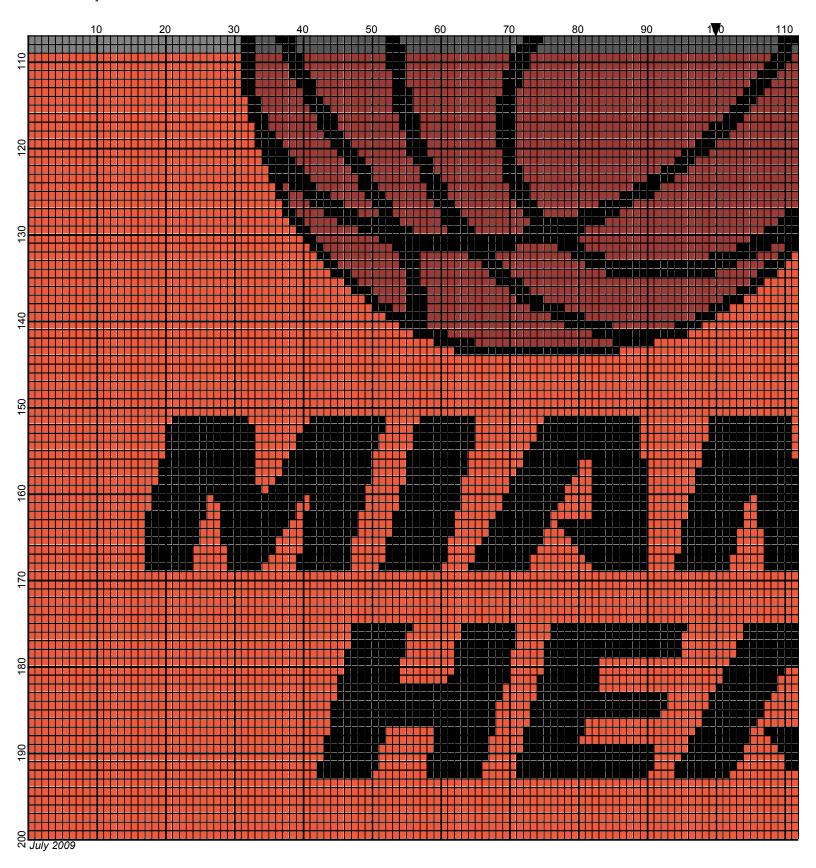

## Miami Heat

Author: Donna Hammell
Company: Donna's Crochet Shoppe

Copyright: July 2009

Website: www.donnascrochetshoppe.com

Grid Size: 200W x 200H

**Design Area:** 20.00" x 25.00" (200 x 200 stitches)

## Legend:

Instructions for using the graph.

I USED SIZE "H" AFGHAN HOOK,USE WHATEVER SIZE GIVES YOU THE CORRECT GAUGE. CAN BE DONE IN AFGHAN STITCH OR SINGLE CROCHET.

EACH SQUARE ON THE GRAPH REPRESENTS 1 STITCH. FOR SINGLE CROCHET READ THE CHART FROM LEFT TO RIGHT. IF USING AFGHAN STITCH ALWAYS READ FROM THE RIGHT.

BLACK: 6 OUNCES TANGERINE: 27 OUNCES

WHITE: 3 OUNCES BRONZE: 6 OUNCES ORANGE: 1 OUNCE