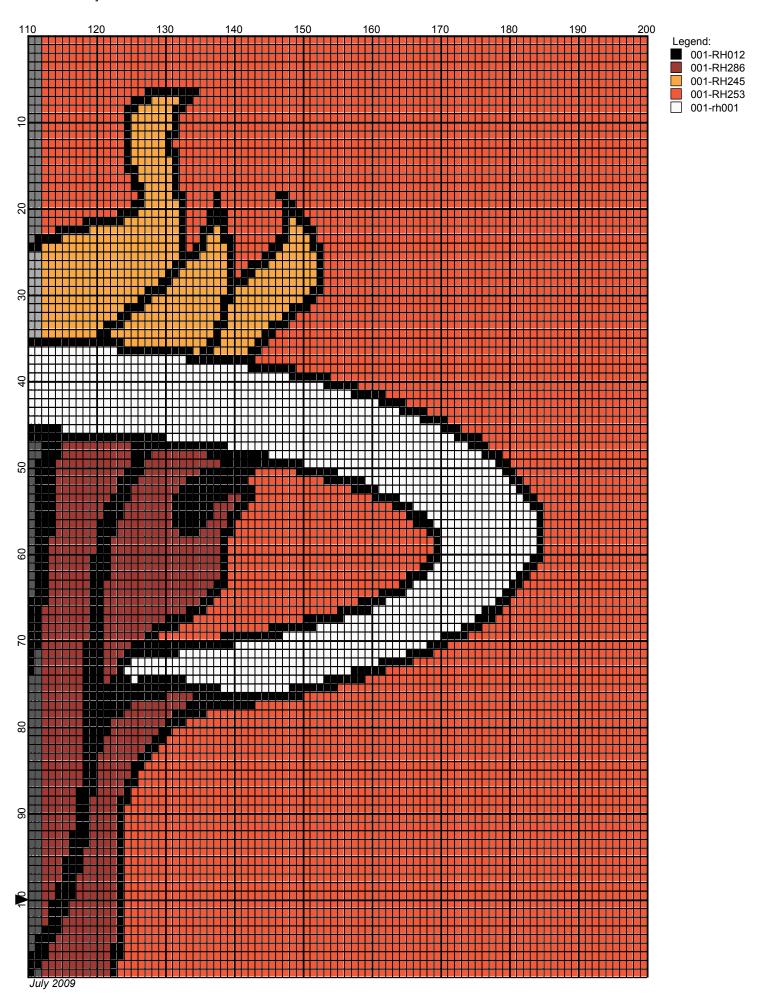

## Miami Heat

Author: Donna Hammell
Company: Donna's Crochet Shoppe

Copyright: July 2009

Website: www.donnascrochetshoppe.com

Grid Size: 200W x 200H

**Design Area:** 20.00" x 25.00" (200 x 200 stitches)

## Legend:

Instructions for using the graph.

I USED SIZE "H" AFGHAN HOOK,USE WHATEVER SIZE GIVES YOU THE CORRECT GAUGE. CAN BE DONE IN AFGHAN STITCH OR SINGLE CROCHET.

EACH SQUARE ON THE GRAPH REPRESENTS 1 STITCH. FOR SINGLE CROCHET READ THE CHART FROM LEFT TO RIGHT. IF USING AFGHAN STITCH ALWAYS READ FROM THE RIGHT.

BLACK: 6 OUNCES TANGERINE: 27 OUNCES

WHITE: 3 OUNCES BRONZE: 6 OUNCES ORANGE: 1 OUNCE