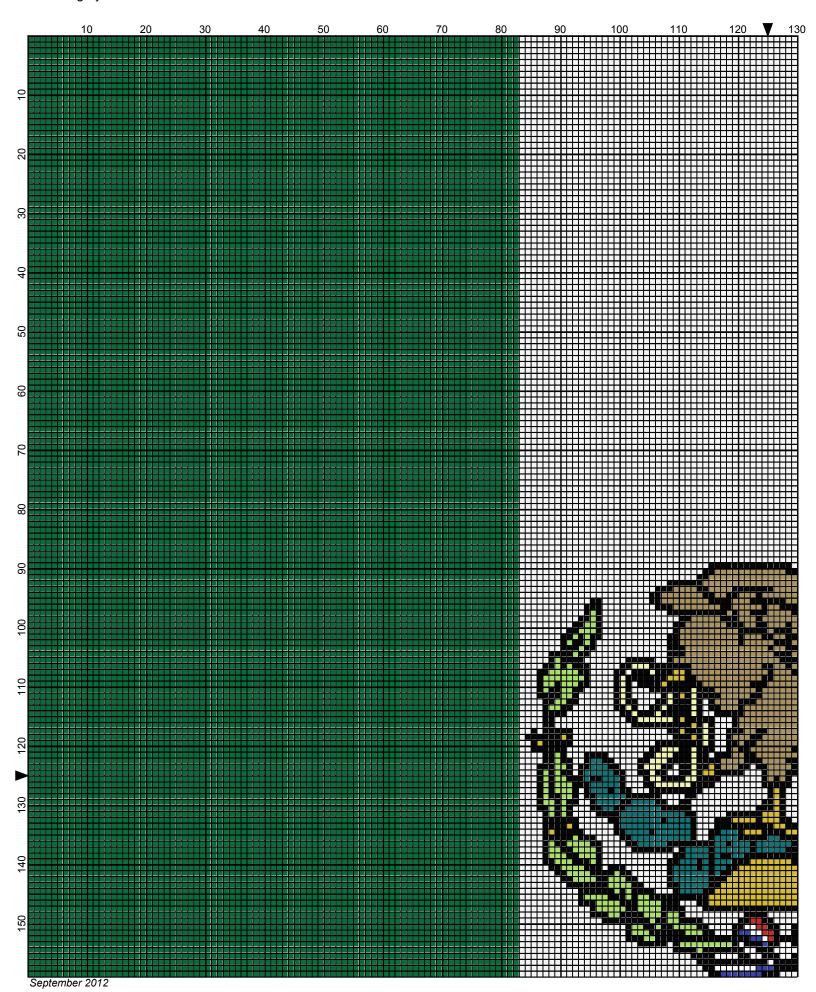

## mexico flag

Author: Donna Hammell
Copyright: September 2012

Website: www.donnascrochetshoppe.com

**Grid Size:** 250W x 250H

**Design Area:** 25.00" x 25.00" (250 x 250 stitches)

Legend:

[2] SSE SSE312 Black [2] SSE SSE672 Spring Green [2] SSE SSE322 Pale Yellow [2] SSE SSE368 Paddy Green [2] SSE SSE321 Gold [2] SSE SSE385 Royal SSE SSE390 Hot Red [2] SSE SSE656 Real Teal [2] [2] SSE SSE311 White [2] SSE SSE336 Warm Brown

Instructions for using the graph.

GAUGE= 5 STS = 1" 4 ROWS = 1"

I USED SIZE "H" AFGHAN HOOK,USE WHATEVER SIZE GIVES YOU THE CORRECT GAUGE. CAN BE DONE IN AFGHAN STITCH OR SINGLE CROCHET.

EACH SQUARE ON THE GRAPH REPRESENTS 1 STITCH. FOR SINGLE CROCHET READ THE CHART FROM RIGHT TO LEFT, AND THEN LEFT TO RIGHT. IF USING AFGHAN STITCH ALWAYS READ FROM THE RIGHT.

TO START: CHAIN ONE MORE STITCH THAN GRAPH.

YOU WILL NEED TO ADD STITCHES TO MAKE THE PIECE WIDER, AND ADD ROWS TO MAKE IT LONGER. THE DESIGN IS CENTERED, SO ADD STITCHES EVENLY TO BOTH SIDES.

**ESTIMATED RED HEART YARN NEEDED:** 