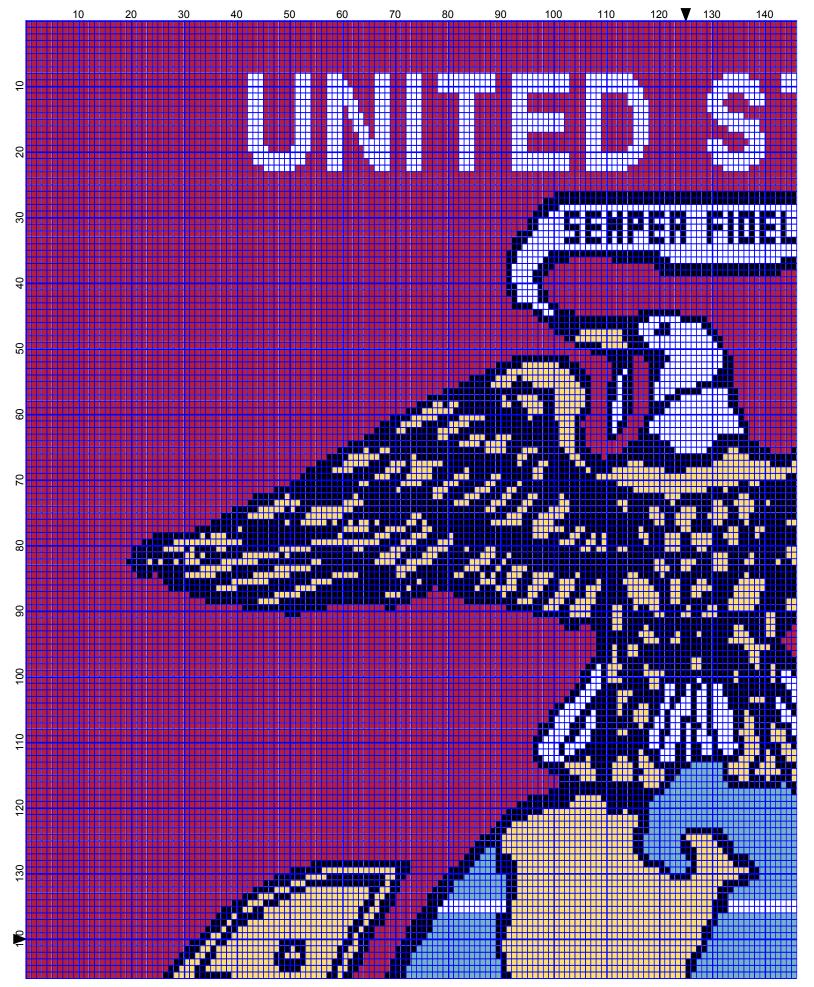

## Marine Corps

| Author:      | Donna Hammell                              |  |  |  |
|--------------|--------------------------------------------|--|--|--|
| Website:     | www.geocities.com/crochetshoppe/index.html |  |  |  |
| Grid Size:   | 250W x 280H                                |  |  |  |
| Design Area: | 25.00" x 35.00" (250 x 280 stitches)       |  |  |  |
| -            |                                            |  |  |  |

Legend:

| [2] | DMC | White | white |
|-----|-----|-------|-------|
| [2] | DMC | 310   | black |

[2] DMC 3 [2] DMC 7

304 christmas red - md743 yellow - md

d [2] DMC

DMC 519 sky blue

Instructions for using the graph.

GAUGE= 5 STS = 1" 4 ROWS = 1"

I USED SIZE "H" AFGHAN HOOK, USE WHATEVER SIZE GIVES YOU THE CORRECT GAUGE. CAN BE DONE IN AFGHAN STITCH OR SINGLE CROCHET.

EACH SQUARE ON THE GRAPH REPRESENTS 1 STITCH. FOR SINGLE CROCHET READ THE CHART FROM LEFT TO RIGHT. IF USING AFGHAN STITCH ALWAYS READ FROM THE RIGHT.

TO START: FOR SINGLE CROCHET CHAIN ONE MORE STITCH THAN GRAPH. FOR AFGHAN STITCH, CHAIN EXACT NUMBER

APPROXIMATE YARN USAGE BLACK: 12 OUNCES RED: 40 OUNCE YELLOW: 9 OUNCES BLUE :7 OUNCES WHITE : 4 OUNCES