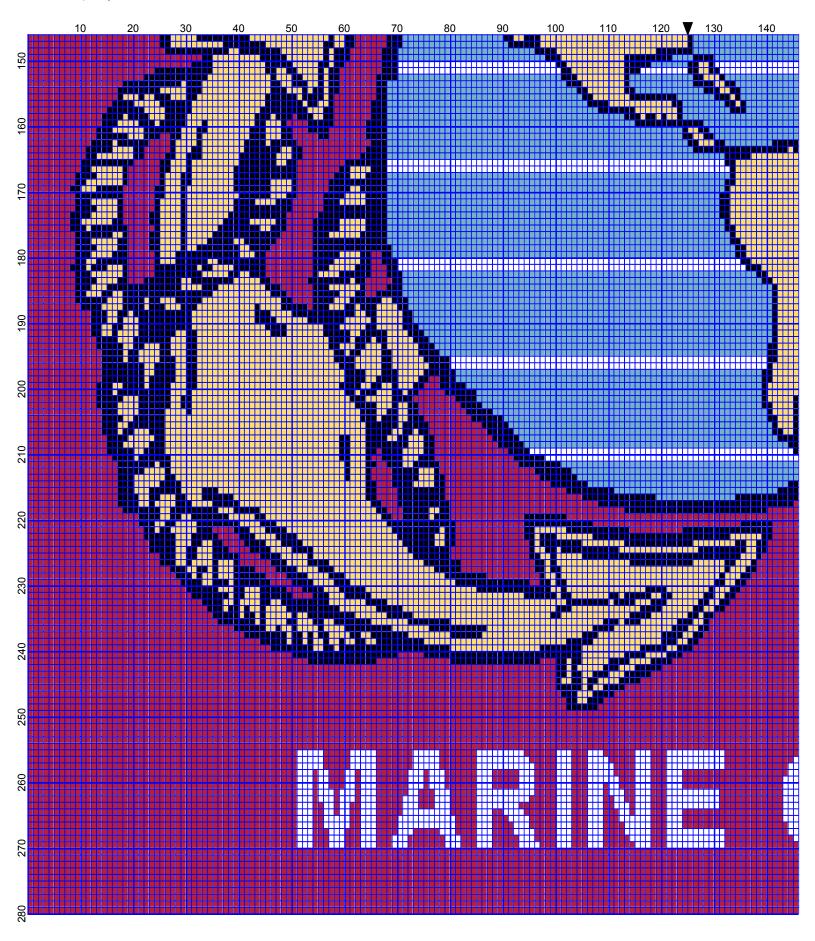

## Marine Corps

| Author:      | Donna Hammell                              |  |  |  |
|--------------|--------------------------------------------|--|--|--|
| Website:     | www.geocities.com/crochetshoppe/index.html |  |  |  |
| Grid Size:   | 250W x 280H                                |  |  |  |
| Design Area: | 25.00" x 35.00" (250 x 280 stitches)       |  |  |  |
| -            |                                            |  |  |  |

Legend:

| [2] | DMC | White | white |
|-----|-----|-------|-------|
| [2] | DMC | 310   | black |

[2] DMC 3 [2] DMC 7

304 christmas red - md743 yellow - md

d [2] DMC

DMC 519 sky blue

Instructions for using the graph.