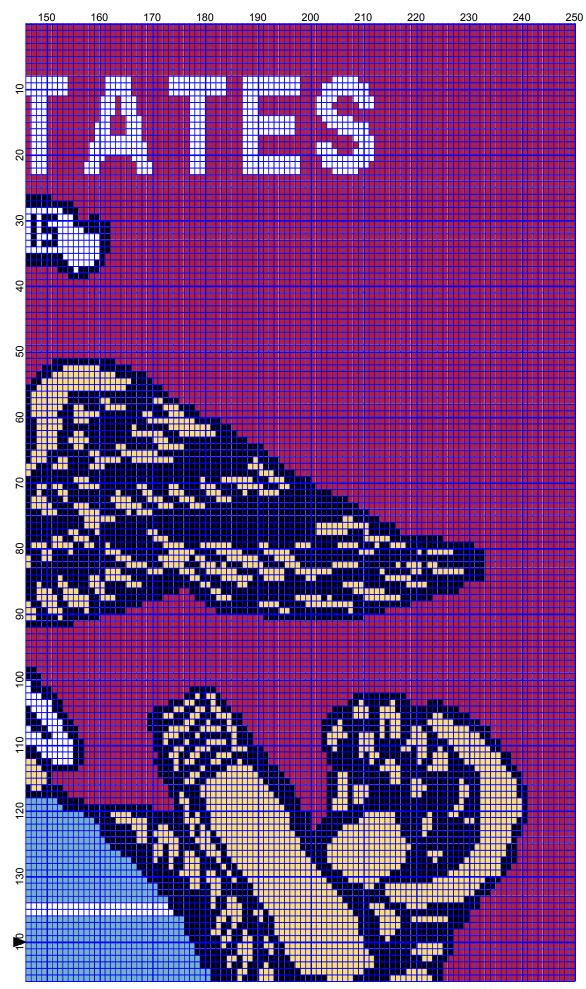

## Marine Corps

| Author:      | Donna Hammell                              |  |  |  |
|--------------|--------------------------------------------|--|--|--|
| Website:     | www.geocities.com/crochetshoppe/index.html |  |  |  |
| Grid Size:   | 250W x 280H                                |  |  |  |
| Design Area: | 25.00" x 35.00" (250 x 280 stitches)       |  |  |  |
| -            |                                            |  |  |  |

Legend:

| [2] | DMC | White | white |
|-----|-----|-------|-------|
| [2] | DMC | 310   | black |

[2] DMC 3 [2] DMC 7

304 christmas red - md743 yellow - md

d [2] DMC

DMC 519 sky blue

Instructions for using the graph.