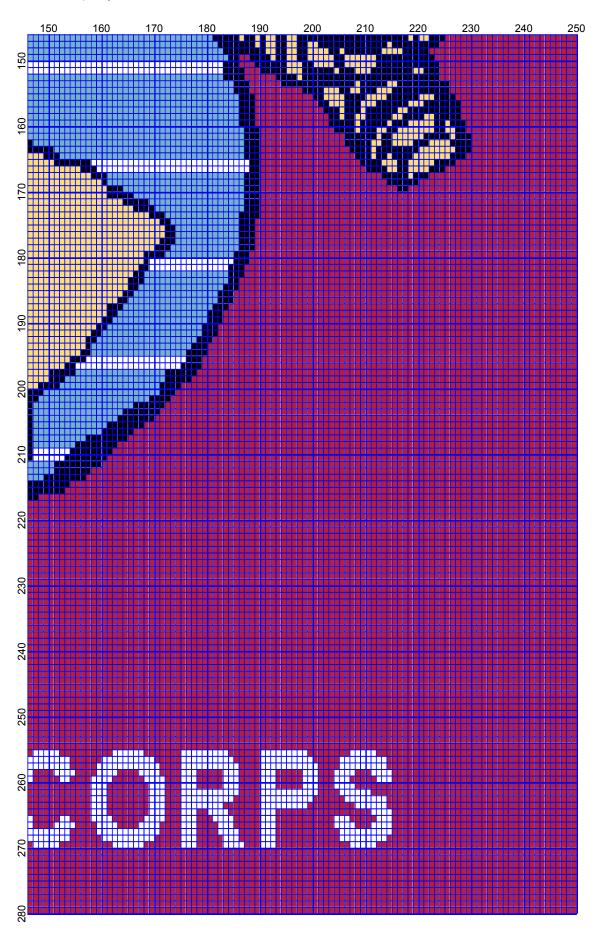

## Marine Corps

| Author:      | Donna Hammell                              |  |  |  |
|--------------|--------------------------------------------|--|--|--|
| Website:     | www.geocities.com/crochetshoppe/index.html |  |  |  |
| Grid Size:   | 250W x 280H                                |  |  |  |
| Design Area: | 25.00" x 35.00" (250 x 280 stitches)       |  |  |  |
| -            |                                            |  |  |  |

Legend:

| [2] | DMC | White | white |
|-----|-----|-------|-------|
| [2] | DMC | 310   | black |

[2] DMC 3 [2] DMC 7

304 christmas red - md743 yellow - md

d [2] DMC

DMC 519 sky blue

Instructions for using the graph.