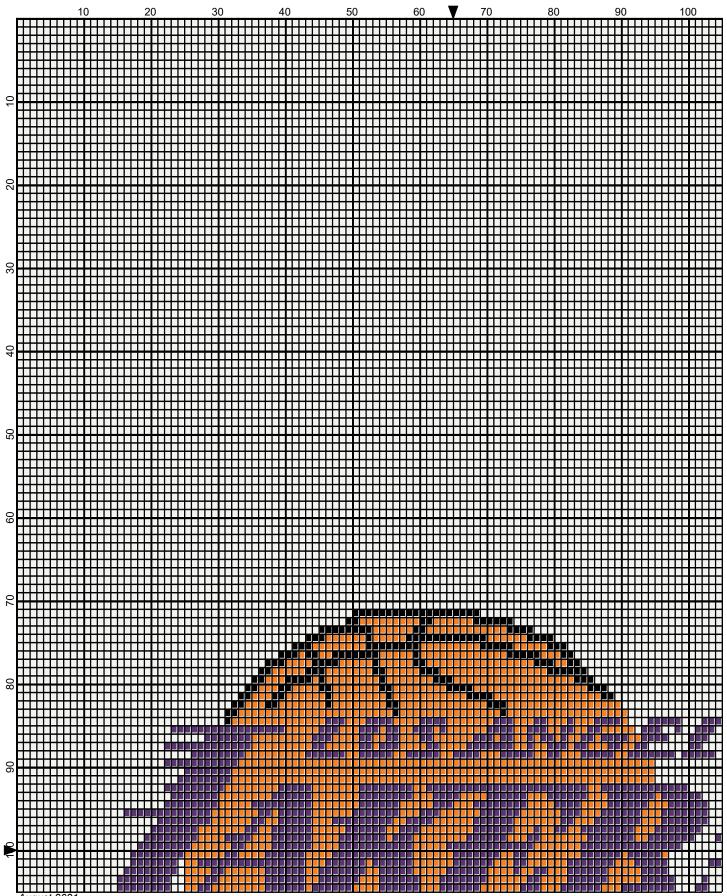

Legend:

# los\_angeles\_lakers\_130x200

| Author:      | Donna Hammell                        |
|--------------|--------------------------------------|
| Copyright:   | August 2021                          |
| Website:     | www.donnascrochetshoppe.com          |
| Grid Size:   | 130W x 200H                          |
| Design Area: | 13.00" x 25.00" (130 x 200 stitches) |

 Legend:
 [2]
 RHS
 254
 Pumpkin
 [2]
 RHS
 776
 Dark Orchid
 [2]
 RHS
 312
 Black
 [2]
 RHS
 316
 Soft White

Instructions for using the graph.

GAUGE= 5 STS = 1" 4 ROWS = 1"

I USED SIZE "H" AFGHAN HOOK, USE WHATEVER SIZE GIVES YOU THE CORRECT GAUGE. CAN BE DONE IN AFGHAN STITCH OR SINGLE CROCHET.

EACH SQUARE ON THE GRAPH REPRESENTS 1 STITCH. FOR SINGLE CROCHET READ THE CHART FROM RIGHT TO LEFT, AND THEN LEFT TO RIGHT. IF USING AFGHAN STITCH ALWAYS READ FROM THE RIGHT.

TO START: CHAIN ONE MORE STITCH THAN GRAPH.

YOU WILL NEED TO ADD STITCHES TO MAKE THE PIECE WIDER, AND ADD ROWS TO MAKE IT LONGER. THE DESIGN IS CENTERED, SO ADD STITCHES EVENLY TO BOTH SIDES.

ESTIMATED RED HEART YARN NEEDED: WHITE:30 OUNCES BLACK: 1 OUNCE DARK ORCHID/PURPLE: 2 OUNCES PUMPKIN/ORANGE: 3 OUNCES