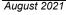

Legend:

# los\_angeles\_lakers\_130x200

| Author:      | Donna Hammell                        |
|--------------|--------------------------------------|
| Copyright:   | August 2021                          |
| Website:     | www.donnascrochetshoppe.com          |
| Grid Size:   | 130W x 200H                          |
| Design Area: | 13.00" x 25.00" (130 x 200 stitches) |

 Legend:
 [2]
 RHS
 254
 Pumpkin
 [2]
 RHS
 776
 Dark Orchid
 [2]
 RHS
 312
 Black
 [2]
 RHS
 316
 Soft White

Instructions for using the graph.

GAUGE= 5 STS = 1" 4 ROWS = 1"

I USED SIZE "H" AFGHAN HOOK, USE WHATEVER SIZE GIVES YOU THE CORRECT GAUGE. CAN BE DONE IN AFGHAN STITCH OR SINGLE CROCHET.

EACH SQUARE ON THE GRAPH REPRESENTS 1 STITCH. FOR SINGLE CROCHET READ THE CHART FROM RIGHT TO LEFT, AND THEN LEFT TO RIGHT. IF USING AFGHAN STITCH ALWAYS READ FROM THE RIGHT.

TO START: CHAIN ONE MORE STITCH THAN GRAPH.

YOU WILL NEED TO ADD STITCHES TO MAKE THE PIECE WIDER, AND ADD ROWS TO MAKE IT LONGER. THE DESIGN IS CENTERED, SO ADD STITCHES EVENLY TO BOTH SIDES.

ESTIMATED RED HEART YARN NEEDED: WHITE:30 OUNCES BLACK: 1 OUNCE DARK ORCHID/PURPLE: 2 OUNCES PUMPKIN/ORANGE: 3 OUNCES