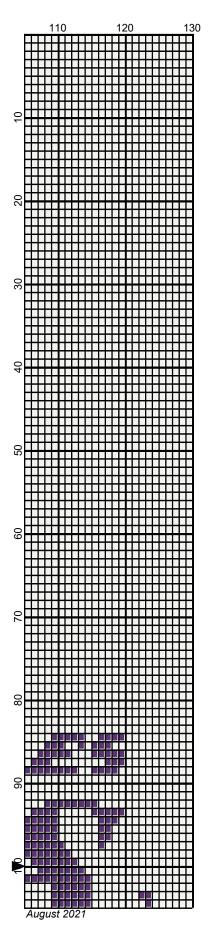

Legend:

# los\_angeles\_lakers\_130x200

| Author:      | Donna Hammell                        |
|--------------|--------------------------------------|
| Copyright:   | August 2021                          |
| Website:     | www.donnascrochetshoppe.com          |
| Grid Size:   | 130W x 200H                          |
| Design Area: | 13.00" x 25.00" (130 x 200 stitches) |

 Legend:
 [2]
 RHS
 254
 Pumpkin
 [2]
 RHS
 776
 Dark Orchid
 [2]
 RHS
 312
 Black
 [2]
 RHS
 316
 Soft White

Instructions for using the graph.

GAUGE= 5 STS = 1" 4 ROWS = 1"

I USED SIZE "H" AFGHAN HOOK, USE WHATEVER SIZE GIVES YOU THE CORRECT GAUGE. CAN BE DONE IN AFGHAN STITCH OR SINGLE CROCHET.

EACH SQUARE ON THE GRAPH REPRESENTS 1 STITCH. FOR SINGLE CROCHET READ THE CHART FROM RIGHT TO LEFT, AND THEN LEFT TO RIGHT. IF USING AFGHAN STITCH ALWAYS READ FROM THE RIGHT.

TO START: CHAIN ONE MORE STITCH THAN GRAPH.

YOU WILL NEED TO ADD STITCHES TO MAKE THE PIECE WIDER, AND ADD ROWS TO MAKE IT LONGER. THE DESIGN IS CENTERED, SO ADD STITCHES EVENLY TO BOTH SIDES.

ESTIMATED RED HEART YARN NEEDED: WHITE:30 OUNCES BLACK: 1 OUNCE DARK ORCHID/PURPLE: 2 OUNCES PUMPKIN/ORANGE: 3 OUNCES