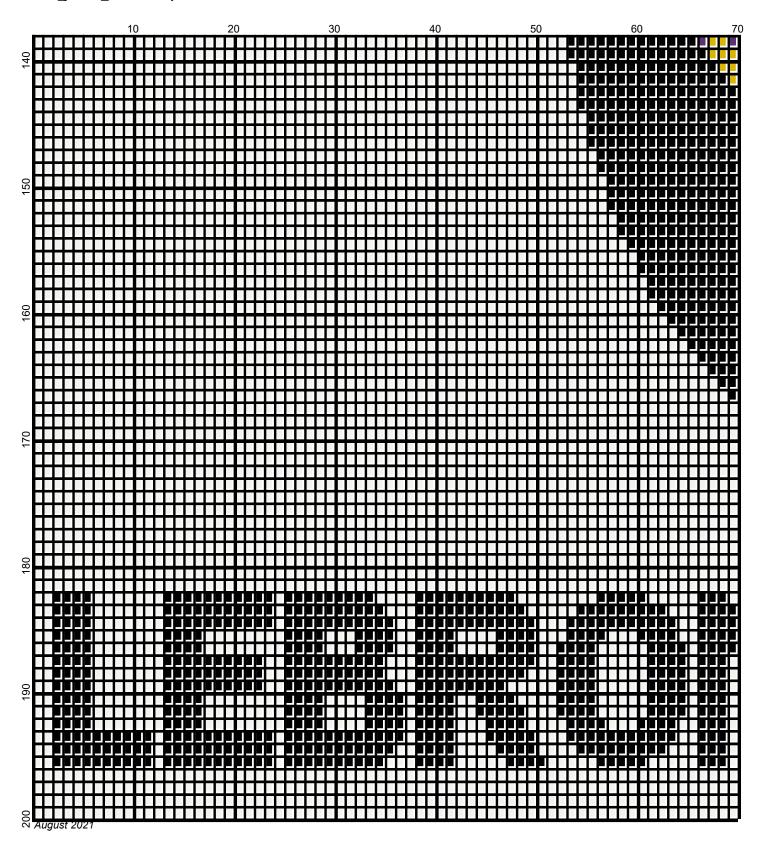

## lebron james 200x200

Donna Hammell Author: August 2021 Copyright:

Website: www.donnascrochetshoppe.com

Grid Size: 200W x 200H

20.00" x 25.00" (200 x 200 stitches) Design Area:

Legend:

[2] RHS 312 Black [2] RHS 776 Dark Orchid [2] RHS 321 Gold [2] RHS 316 Soft White

Instructions for using the graph.

GAUGE= 5 STS = 1" 4 ROWS = 1"

I USED SIZE "H" AFGHAN HOOK, USE WHATEVER SIZE GIVES YOU THE CORRECT GAUGE. CAN BE DONE IN AFGHAN STITCH OR SINGLE CROCHET.

EACH SQUARE ON THE GRAPH REPRESENTS 1 STITCH. FOR SINGLE CROCHET READ THE CHART FROM RIGHT TO LEFT, AND THEN LEFT TO RIGHT. IF USING AFGHAN STITCH ALWAYS READ FROM THE RIGHT.

TO START: CHAIN ONE MORE STITCH THAN GRAPH.

**ESTIMATED YARN NEEDED: BLACK 12 OUNCES GOLD: 6 OUNCES** WHITE:32 OUNCES DARK ORCHID: 4 OUNCES