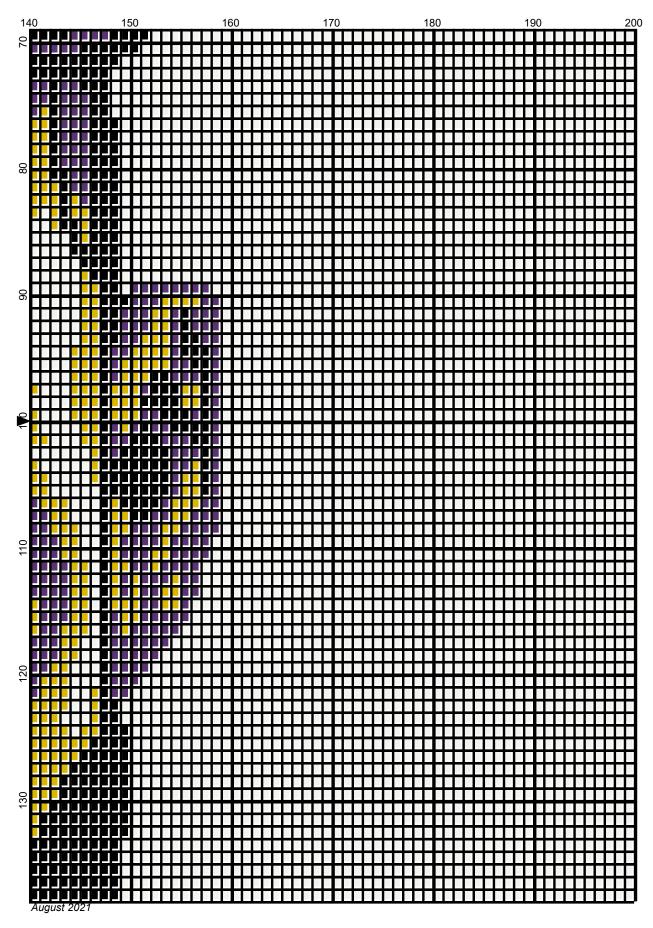

## lebron james 200x200

Donna Hammell Author: August 2021 Copyright:

Website: www.donnascrochetshoppe.com

Grid Size: 200W x 200H

20.00" x 25.00" (200 x 200 stitches) Design Area:

Legend:

[2] RHS 312 Black [2] RHS 776 Dark Orchid [2] RHS 321 Gold [2] RHS 316 Soft White

Instructions for using the graph.

GAUGE= 5 STS = 1" 4 ROWS = 1"

I USED SIZE "H" AFGHAN HOOK, USE WHATEVER SIZE GIVES YOU THE CORRECT GAUGE. CAN BE DONE IN AFGHAN STITCH OR SINGLE CROCHET.

EACH SQUARE ON THE GRAPH REPRESENTS 1 STITCH. FOR SINGLE CROCHET READ THE CHART FROM RIGHT TO LEFT, AND THEN LEFT TO RIGHT. IF USING AFGHAN STITCH ALWAYS READ FROM THE RIGHT.

TO START: CHAIN ONE MORE STITCH THAN GRAPH.

**ESTIMATED YARN NEEDED: BLACK 12 OUNCES GOLD: 6 OUNCES** WHITE:32 OUNCES DARK ORCHID: 4 OUNCES