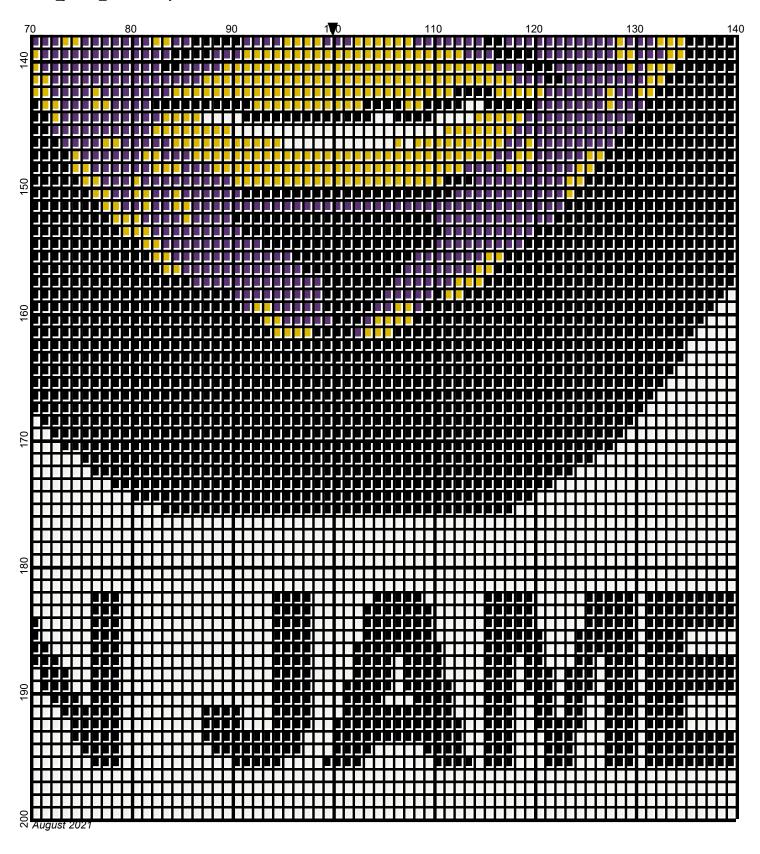

## lebron james 200x200

Donna Hammell Author: August 2021 Copyright:

Website: www.donnascrochetshoppe.com

Grid Size: 200W x 200H

20.00" x 25.00" (200 x 200 stitches) Design Area:

Legend:

[2] RHS 312 Black [2] RHS 776 Dark Orchid [2] RHS 321 Gold [2] RHS 316 Soft White

Instructions for using the graph.

GAUGE= 5 STS = 1" 4 ROWS = 1"

I USED SIZE "H" AFGHAN HOOK, USE WHATEVER SIZE GIVES YOU THE CORRECT GAUGE. CAN BE DONE IN AFGHAN STITCH OR SINGLE CROCHET.

EACH SQUARE ON THE GRAPH REPRESENTS 1 STITCH. FOR SINGLE CROCHET READ THE CHART FROM RIGHT TO LEFT, AND THEN LEFT TO RIGHT. IF USING AFGHAN STITCH ALWAYS READ FROM THE RIGHT.

TO START: CHAIN ONE MORE STITCH THAN GRAPH.

**ESTIMATED YARN NEEDED: BLACK 12 OUNCES GOLD: 6 OUNCES** WHITE:32 OUNCES DARK ORCHID: 4 OUNCES