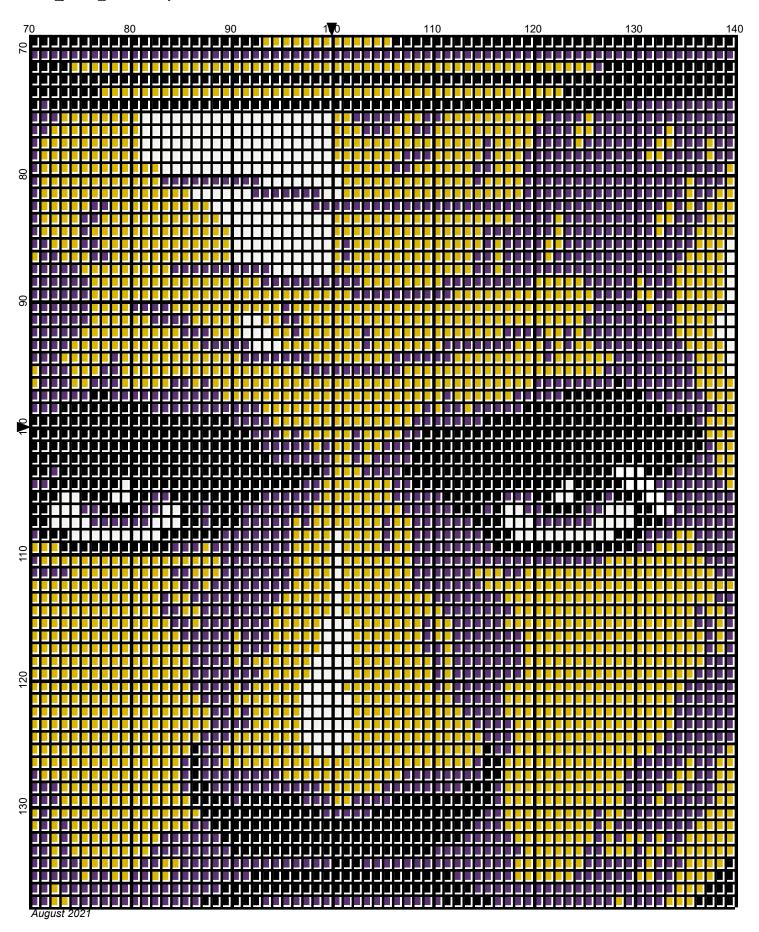

## lebron james 200x200

Donna Hammell Author: August 2021 Copyright:

Website: www.donnascrochetshoppe.com

Grid Size: 200W x 200H

20.00" x 25.00" (200 x 200 stitches) Design Area:

Legend:

[2] RHS 312 Black [2] RHS 776 Dark Orchid [2] RHS 321 Gold [2] RHS 316 Soft White

Instructions for using the graph.

GAUGE= 5 STS = 1" 4 ROWS = 1"

I USED SIZE "H" AFGHAN HOOK, USE WHATEVER SIZE GIVES YOU THE CORRECT GAUGE. CAN BE DONE IN AFGHAN STITCH OR SINGLE CROCHET.

EACH SQUARE ON THE GRAPH REPRESENTS 1 STITCH. FOR SINGLE CROCHET READ THE CHART FROM RIGHT TO LEFT, AND THEN LEFT TO RIGHT. IF USING AFGHAN STITCH ALWAYS READ FROM THE RIGHT.

TO START: CHAIN ONE MORE STITCH THAN GRAPH.

**ESTIMATED YARN NEEDED: BLACK 12 OUNCES GOLD: 6 OUNCES** WHITE:32 OUNCES DARK ORCHID: 4 OUNCES