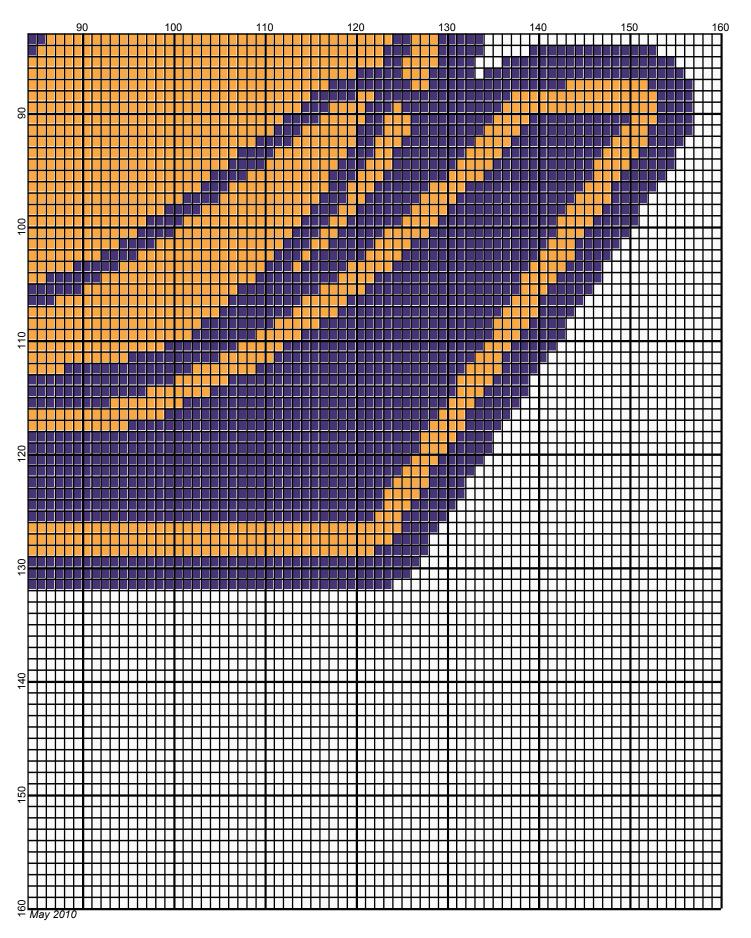

## Lakers Logo

| Author:      | Donna Hammell                        |
|--------------|--------------------------------------|
| Copyright:   | May 2010                             |
| Website:     | www.donnascrochetshoppe.com          |
| Grid Size:   | 160W x 160H                          |
| Design Area: | 16.00" x 20.00" (160 x 160 stitches) |

Legend:

[2] 001 RH245 Orange [2] 001 RH596 Purple [2] 001 rh001 White

Instructions for using the graph.

GAUGE= 5 STS = 1" 4 ROWS = 1"

I USED SIZE "H" AFGHAN HOOK, USE WHATEVER SIZE GIVES YOU THE CORRECT GAUGE. CAN BE DONE IN AFGHAN STITCH OR SINGLE CROCHET.

EACH SQUARE ON THE GRAPH REPRESENTS 1 STITCH. FOR SINGLE CROCHET READ THE CHART FROM RIGHT TO LEFT, AND THEN LEFT TO RIGHT. IF USING AFGHAN STITCH ALWAYS READ FROM THE RIGHT.

TO START: CHAIN ONE MORE STITCH THAN GRAPH.

IF YOU NEED TO MAKE THE PIECE WIDER ADD STITCHES EVENLY TO BOTH SIDES, AND ADD ROWS TO MAKE IT LONGER. THE DESIGN IS CENTERED

ESTIMATED RED HEART YARN NEEDED: PURPLE ; 7 OUNCES ORANGE: 4 OUNCES WHITE/BACKGROUND: 16 OUNCES