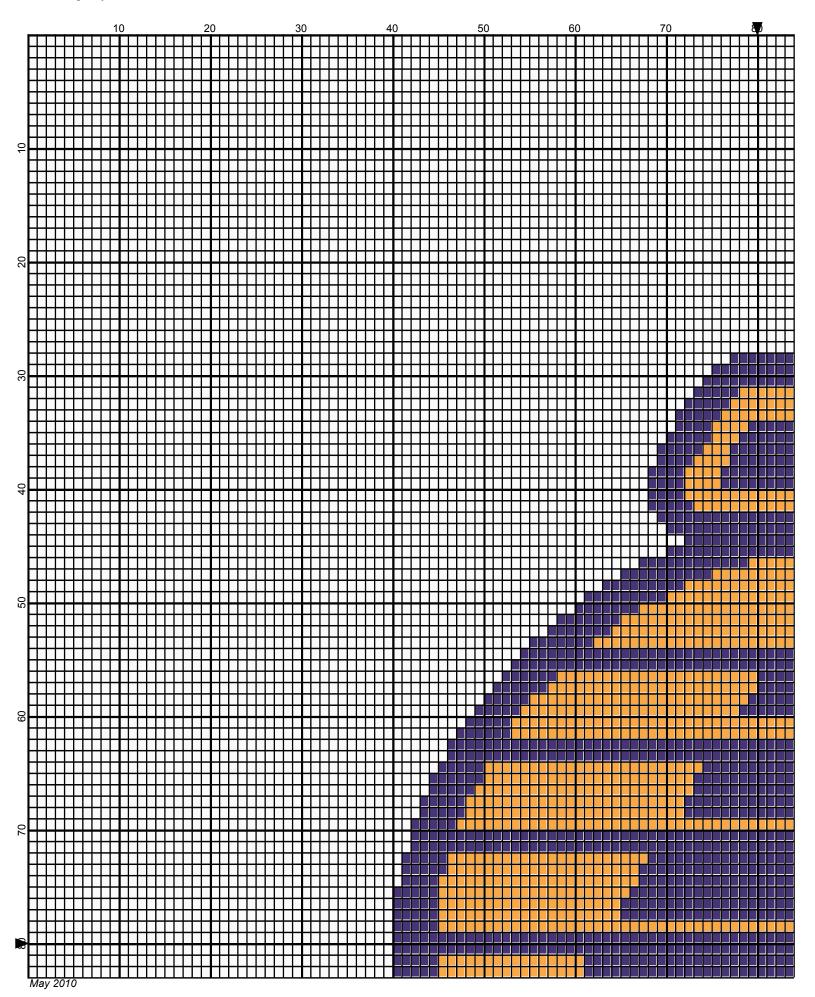

## Lakers Logo

| Author:      | Donna Hammell                        |
|--------------|--------------------------------------|
| Copyright:   | May 2010                             |
| Website:     | www.donnascrochetshoppe.com          |
| Grid Size:   | 160W x 160H                          |
| Design Area: | 16.00" x 20.00" (160 x 160 stitches) |

Legend:

[2] 001 RH245 Orange [2] 001 RH596 Purple [2] 001 rh001 White

Instructions for using the graph.

GAUGE= 5 STS = 1" 4 ROWS = 1"

I USED SIZE "H" AFGHAN HOOK, USE WHATEVER SIZE GIVES YOU THE CORRECT GAUGE. CAN BE DONE IN AFGHAN STITCH OR SINGLE CROCHET.

EACH SQUARE ON THE GRAPH REPRESENTS 1 STITCH. FOR SINGLE CROCHET READ THE CHART FROM RIGHT TO LEFT, AND THEN LEFT TO RIGHT. IF USING AFGHAN STITCH ALWAYS READ FROM THE RIGHT.

TO START: CHAIN ONE MORE STITCH THAN GRAPH.

IF YOU NEED TO MAKE THE PIECE WIDER ADD STITCHES EVENLY TO BOTH SIDES, AND ADD ROWS TO MAKE IT LONGER. THE DESIGN IS CENTERED

ESTIMATED RED HEART YARN NEEDED: PURPLE ; 7 OUNCES ORANGE: 4 OUNCES WHITE/BACKGROUND: 16 OUNCES