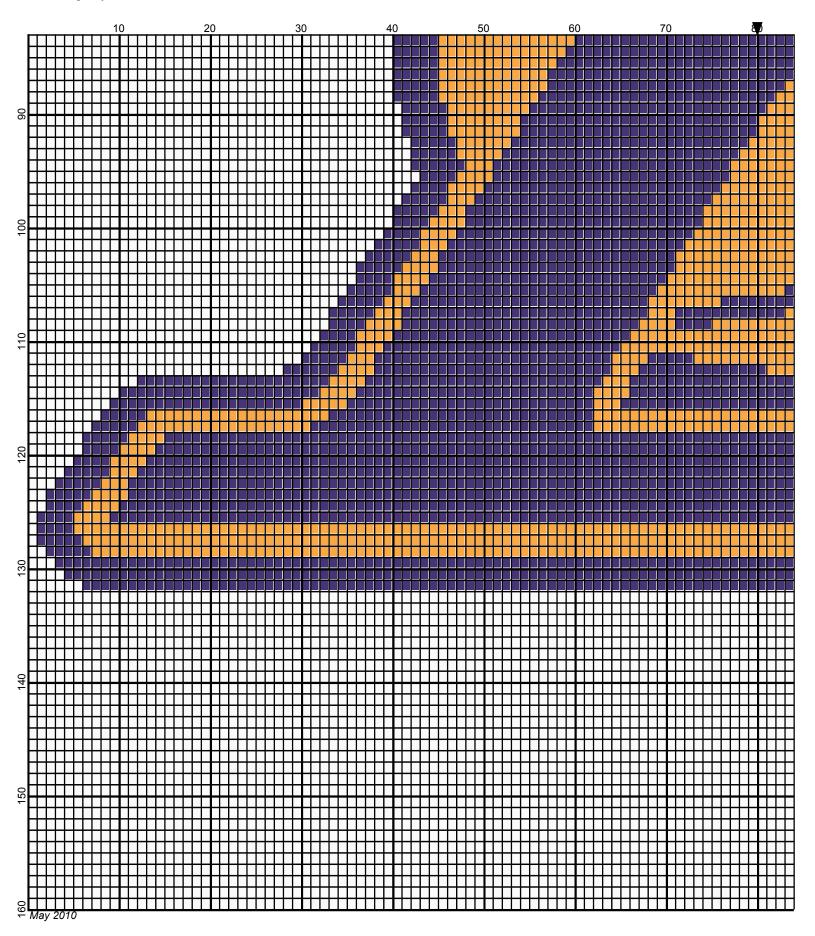

## Lakers Logo

| Author:      | Donna Hammell                        |
|--------------|--------------------------------------|
| Copyright:   | May 2010                             |
| Website:     | www.donnascrochetshoppe.com          |
| Grid Size:   | 160W x 160H                          |
| Design Area: | 16.00" x 20.00" (160 x 160 stitches) |

Legend:

[2] 001 RH245 Orange [2] 001 RH596 Purple [2] 001 rh001 White

Instructions for using the graph.

GAUGE= 5 STS = 1" 4 ROWS = 1"

I USED SIZE "H" AFGHAN HOOK, USE WHATEVER SIZE GIVES YOU THE CORRECT GAUGE. CAN BE DONE IN AFGHAN STITCH OR SINGLE CROCHET.

EACH SQUARE ON THE GRAPH REPRESENTS 1 STITCH. FOR SINGLE CROCHET READ THE CHART FROM RIGHT TO LEFT, AND THEN LEFT TO RIGHT. IF USING AFGHAN STITCH ALWAYS READ FROM THE RIGHT.

TO START: CHAIN ONE MORE STITCH THAN GRAPH.

IF YOU NEED TO MAKE THE PIECE WIDER ADD STITCHES EVENLY TO BOTH SIDES, AND ADD ROWS TO MAKE IT LONGER. THE DESIGN IS CENTERED

ESTIMATED RED HEART YARN NEEDED: PURPLE ; 7 OUNCES ORANGE: 4 OUNCES WHITE/BACKGROUND: 16 OUNCES