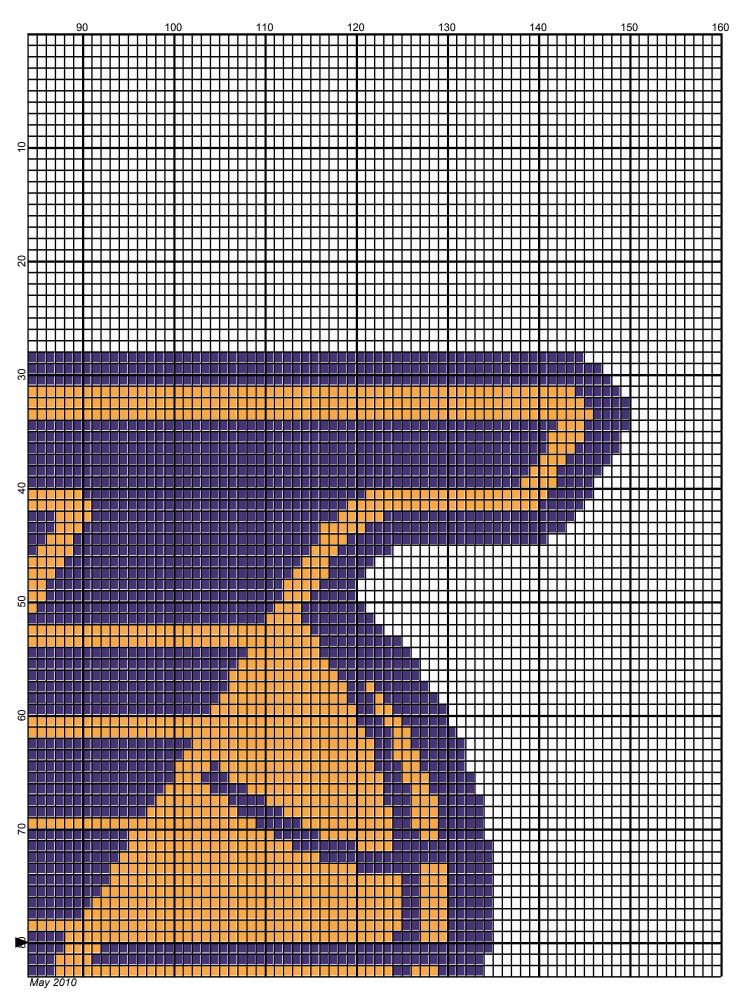

## Lakers Logo

| Author:      | Donna Hammell                        |
|--------------|--------------------------------------|
| Copyright:   | May 2010                             |
| Website:     | www.donnascrochetshoppe.com          |
| Grid Size:   | 160W x 160H                          |
| Design Area: | 16.00" x 20.00" (160 x 160 stitches) |

Legend:

[2] 001 RH245 Orange [2] 001 RH596 Purple [2] 001 rh001 White

Instructions for using the graph.

GAUGE= 5 STS = 1" 4 ROWS = 1"

I USED SIZE "H" AFGHAN HOOK, USE WHATEVER SIZE GIVES YOU THE CORRECT GAUGE. CAN BE DONE IN AFGHAN STITCH OR SINGLE CROCHET.

EACH SQUARE ON THE GRAPH REPRESENTS 1 STITCH. FOR SINGLE CROCHET READ THE CHART FROM RIGHT TO LEFT, AND THEN LEFT TO RIGHT. IF USING AFGHAN STITCH ALWAYS READ FROM THE RIGHT.

TO START: CHAIN ONE MORE STITCH THAN GRAPH.

IF YOU NEED TO MAKE THE PIECE WIDER ADD STITCHES EVENLY TO BOTH SIDES, AND ADD ROWS TO MAKE IT LONGER. THE DESIGN IS CENTERED

ESTIMATED RED HEART YARN NEEDED: PURPLE ; 7 OUNCES ORANGE: 4 OUNCES WHITE/BACKGROUND: 16 OUNCES