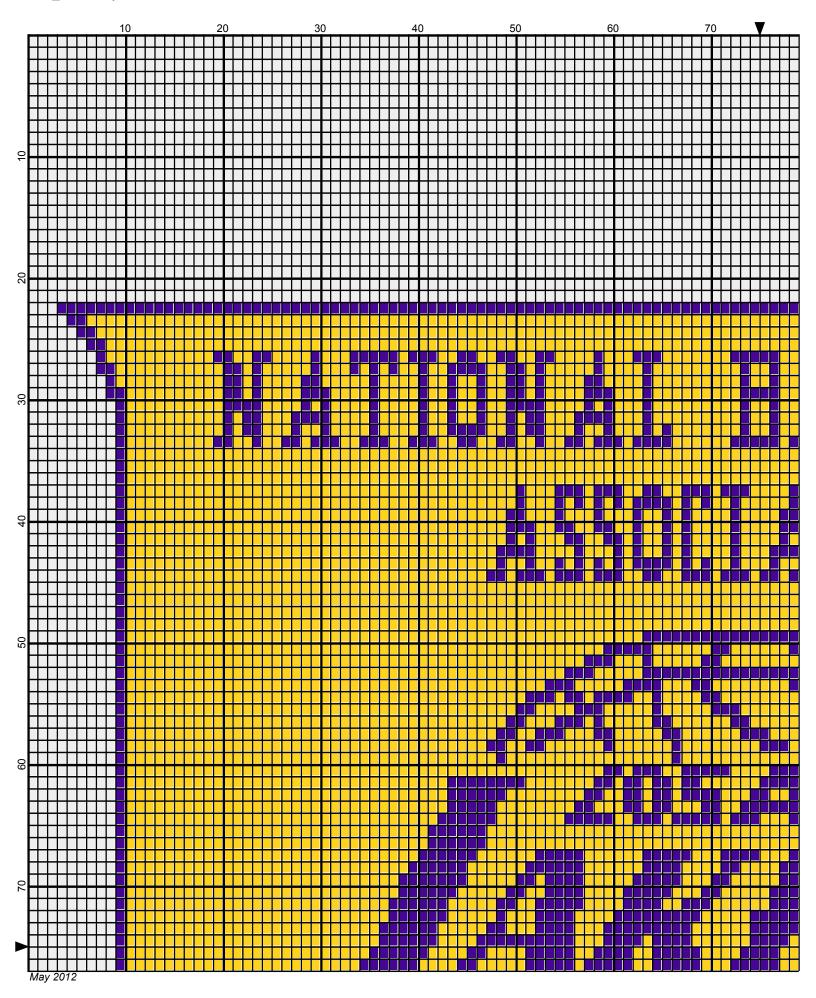

## lakers\_banner

Author: Donna Hammell
Copyright: May 2012

Website: www.geocities.com/crochetshoppe/patterns.html

**Grid Size:** 150W x 150H

**Design Area:** 15.00" x 18.75" (150 x 150 stitches)

Legend:

Instructions for using the graph.

GAUGE= 5 STS = 1" 4 ROWS = 1"

I USED SIZE "H" AFGHAN HOOK,USE WHATEVER SIZE GIVES YOU THE CORRECT GAUGE. CAN BE DONE IN AFGHAN STITCH OR SINGLE CROCHET.

EACH SQUARE ON THE GRAPH REPRESENTS 1 STITCH. FOR SINGLE CROCHET READ THE CHART FROM RIGHT TO LEFT, AND THEN LEFT TO RIGHT. IF USING AFGHAN STITCH ALWAYS READ FROM THE RIGHT.

TO START: CHAIN ONE MORE STITCH THAN GRAPH.

YOU WILL NEED TO ADD STITCHES TO MAKE THE PIECE WIDER, AND ADD ROWS TO MAKE IT LONGER. THE DESIGN IS CENTERED, SO ADD STITCHES EVENLY TO BOTH SIDES.

ESTIMATED YARN NEEDED: BRIGHT YELLOW: 12 OUNCES VIOLET/PURPLE: 4 OUNCES

WHITE: 9 OUNCES