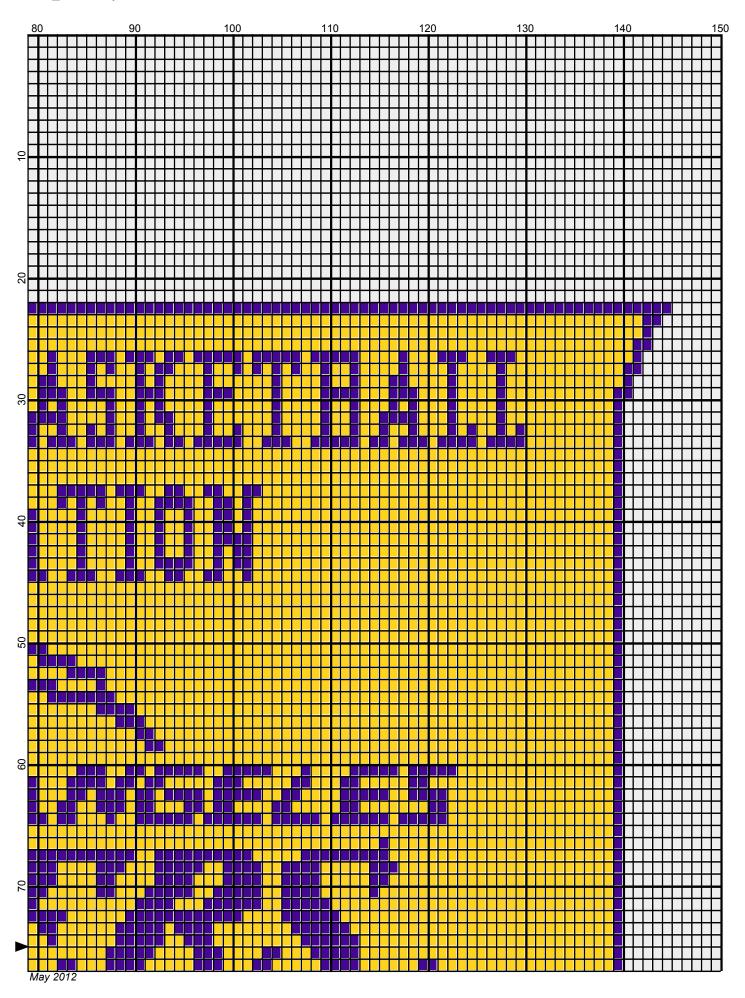

## lakers\_banner

Author: Donna Hammell
Copyright: May 2012

Website: www.geocities.com/crochetshoppe/patterns.html

**Grid Size:** 150W x 150H

**Design Area:** 15.00" x 18.75" (150 x 150 stitches)

Legend:

Instructions for using the graph.

GAUGE= 5 STS = 1" 4 ROWS = 1"

I USED SIZE "H" AFGHAN HOOK,USE WHATEVER SIZE GIVES YOU THE CORRECT GAUGE. CAN BE DONE IN AFGHAN STITCH OR SINGLE CROCHET.

EACH SQUARE ON THE GRAPH REPRESENTS 1 STITCH. FOR SINGLE CROCHET READ THE CHART FROM RIGHT TO LEFT, AND THEN LEFT TO RIGHT. IF USING AFGHAN STITCH ALWAYS READ FROM THE RIGHT.

TO START: CHAIN ONE MORE STITCH THAN GRAPH.

YOU WILL NEED TO ADD STITCHES TO MAKE THE PIECE WIDER, AND ADD ROWS TO MAKE IT LONGER. THE DESIGN IS CENTERED, SO ADD STITCHES EVENLY TO BOTH SIDES.

ESTIMATED YARN NEEDED: BRIGHT YELLOW: 12 OUNCES VIOLET/PURPLE: 4 OUNCES

WHITE: 9 OUNCES