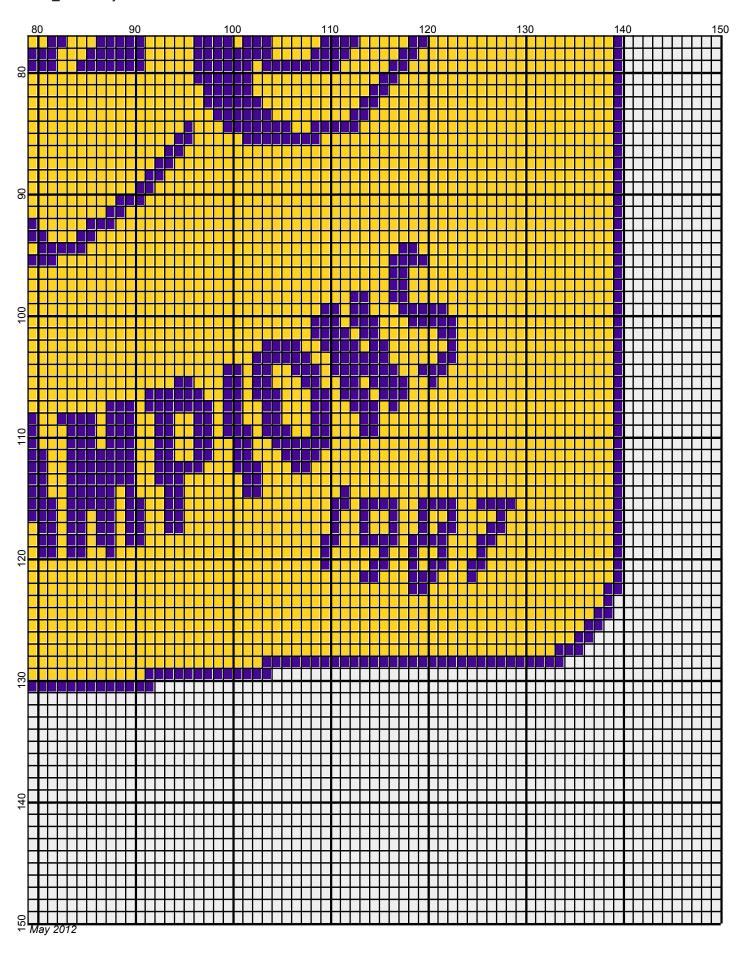

## lakers\_banner

Author: Donna Hammell
Copyright: May 2012

Website: www.geocities.com/crochetshoppe/patterns.html

**Grid Size:** 150W x 150H

**Design Area:** 15.00" x 18.75" (150 x 150 stitches)

Legend:

Instructions for using the graph.

GAUGE= 5 STS = 1" 4 ROWS = 1"

I USED SIZE "H" AFGHAN HOOK,USE WHATEVER SIZE GIVES YOU THE CORRECT GAUGE. CAN BE DONE IN AFGHAN STITCH OR SINGLE CROCHET.

EACH SQUARE ON THE GRAPH REPRESENTS 1 STITCH. FOR SINGLE CROCHET READ THE CHART FROM RIGHT TO LEFT, AND THEN LEFT TO RIGHT. IF USING AFGHAN STITCH ALWAYS READ FROM THE RIGHT.

TO START: CHAIN ONE MORE STITCH THAN GRAPH.

YOU WILL NEED TO ADD STITCHES TO MAKE THE PIECE WIDER, AND ADD ROWS TO MAKE IT LONGER. THE DESIGN IS CENTERED, SO ADD STITCHES EVENLY TO BOTH SIDES.

ESTIMATED YARN NEEDED: BRIGHT YELLOW: 12 OUNCES VIOLET/PURPLE: 4 OUNCES

WHITE: 9 OUNCES