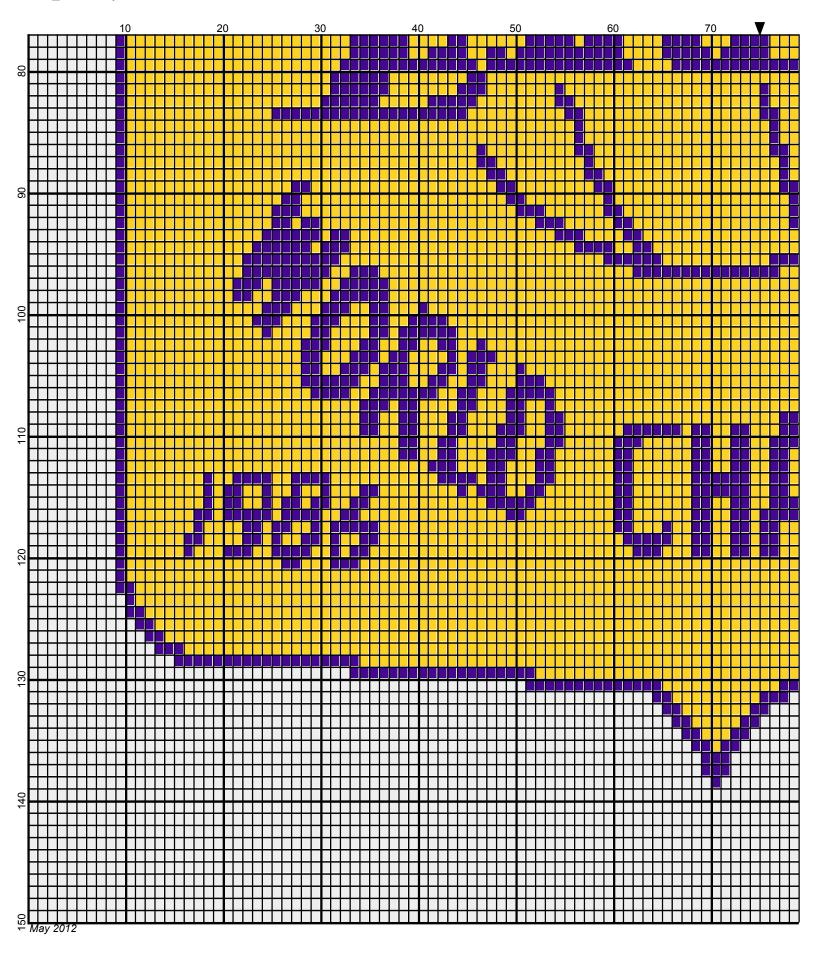

## lakers\_banner

Author: Donna Hammell
Copyright: May 2012

Website: www.geocities.com/crochetshoppe/patterns.html

**Grid Size:** 150W x 150H

**Design Area:** 15.00" x 18.75" (150 x 150 stitches)

Legend:

Instructions for using the graph.

GAUGE= 5 STS = 1" 4 ROWS = 1"

I USED SIZE "H" AFGHAN HOOK,USE WHATEVER SIZE GIVES YOU THE CORRECT GAUGE. CAN BE DONE IN AFGHAN STITCH OR SINGLE CROCHET.

EACH SQUARE ON THE GRAPH REPRESENTS 1 STITCH. FOR SINGLE CROCHET READ THE CHART FROM RIGHT TO LEFT, AND THEN LEFT TO RIGHT. IF USING AFGHAN STITCH ALWAYS READ FROM THE RIGHT.

TO START: CHAIN ONE MORE STITCH THAN GRAPH.

YOU WILL NEED TO ADD STITCHES TO MAKE THE PIECE WIDER, AND ADD ROWS TO MAKE IT LONGER. THE DESIGN IS CENTERED, SO ADD STITCHES EVENLY TO BOTH SIDES.

ESTIMATED YARN NEEDED: BRIGHT YELLOW: 12 OUNCES VIOLET/PURPLE: 4 OUNCES

WHITE: 9 OUNCES