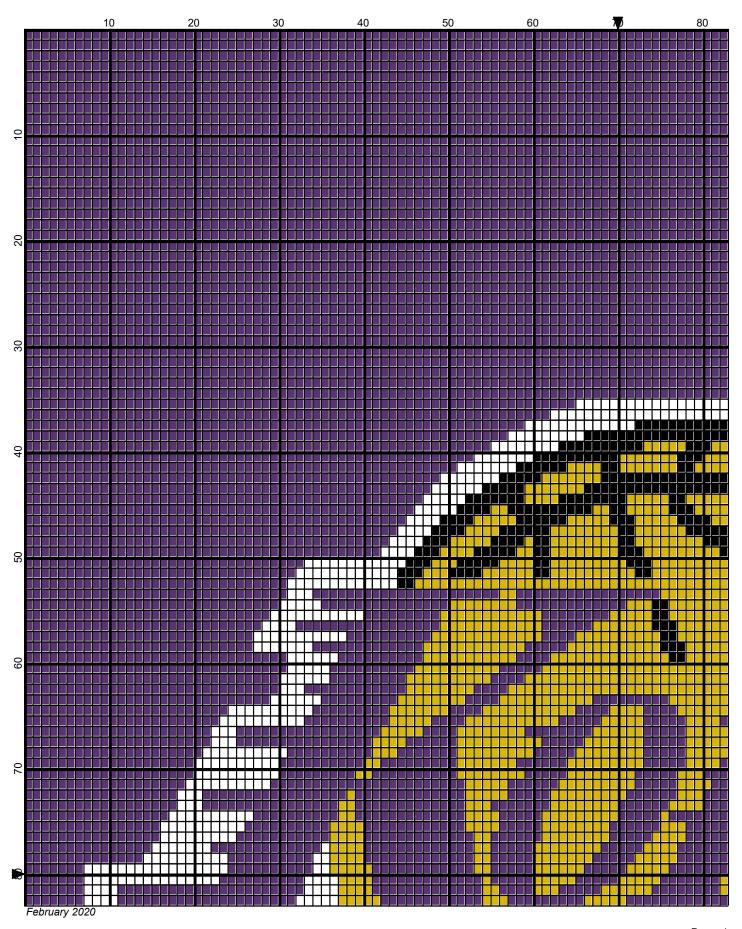

## kobe basketball 140x160

Author: Donna Hammell Copyright: February 2020

Website: www.donnascrochetshoppe.com

**Grid Size:** 140W x 160H

**Design Area:** 14.00" x 20.00" (140 x 160 stitches)

Legend:

SIZE "H" AFGHAN HOOK,USE WHATEVER SIZE GIVES YOU THE CORRECT GAUGE. CAN BE DONE IN AFGHAN STITCH OR SINGLE CROCHET.

EACH SQUARE ON THE GRAPH REPRESENTS 1 STITCH. FOR SINGLE CROCHET READ THE CHART FROM RIGHT TO LEFT, AND THEN LEFT TO RIGHT. IF USING AFGHAN STITCH ALWAYS READ FROM THE RIGHT.

TO START: CHAIN ONE MORE STITCH THAN GRAPH.

IF YOU NEED TO MAKE THE PIECE WIDER ADD AN EVEN NUMBER OF STITCHES TO BOTH SIDES, AND ADD ROWS TO MAKE IT LONGER. THE DESIGN IS CENTERED, SO ADD STITCHES EVENLY TO BOTH SIDES.

**ESTIMATED YARN NEEDED:** 

BLACK; 1 OUNCE WHITE: 3 OUNCES CORNMEAL: 1 OUNCE DARK ORCHID: 24 OUNCES

**GOLD: 5 OUNCES**