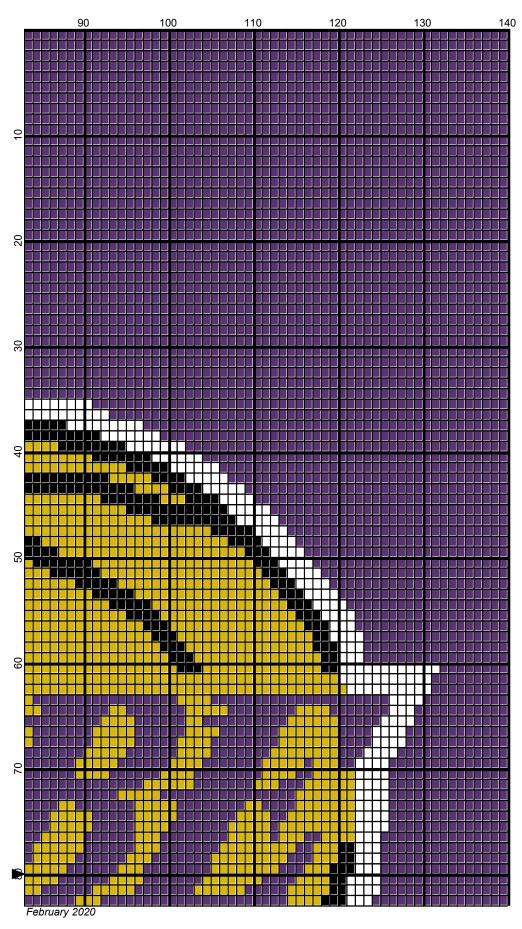

## kobe basketball 140x160

Author: Donna Hammell Copyright: February 2020

Website: www.donnascrochetshoppe.com

**Grid Size:** 140W x 160H

**Design Area:** 14.00" x 20.00" (140 x 160 stitches)

Legend:

SIZE "H" AFGHAN HOOK,USE WHATEVER SIZE GIVES YOU THE CORRECT GAUGE. CAN BE DONE IN AFGHAN STITCH OR SINGLE CROCHET.

EACH SQUARE ON THE GRAPH REPRESENTS 1 STITCH. FOR SINGLE CROCHET READ THE CHART FROM RIGHT TO LEFT, AND THEN LEFT TO RIGHT. IF USING AFGHAN STITCH ALWAYS READ FROM THE RIGHT.

TO START: CHAIN ONE MORE STITCH THAN GRAPH.

IF YOU NEED TO MAKE THE PIECE WIDER ADD AN EVEN NUMBER OF STITCHES TO BOTH SIDES, AND ADD ROWS TO MAKE IT LONGER. THE DESIGN IS CENTERED, SO ADD STITCHES EVENLY TO BOTH SIDES.

**ESTIMATED YARN NEEDED:** 

BLACK; 1 OUNCE WHITE: 3 OUNCES CORNMEAL: 1 OUNCE DARK ORCHID: 24 OUNCES

**GOLD: 5 OUNCES**