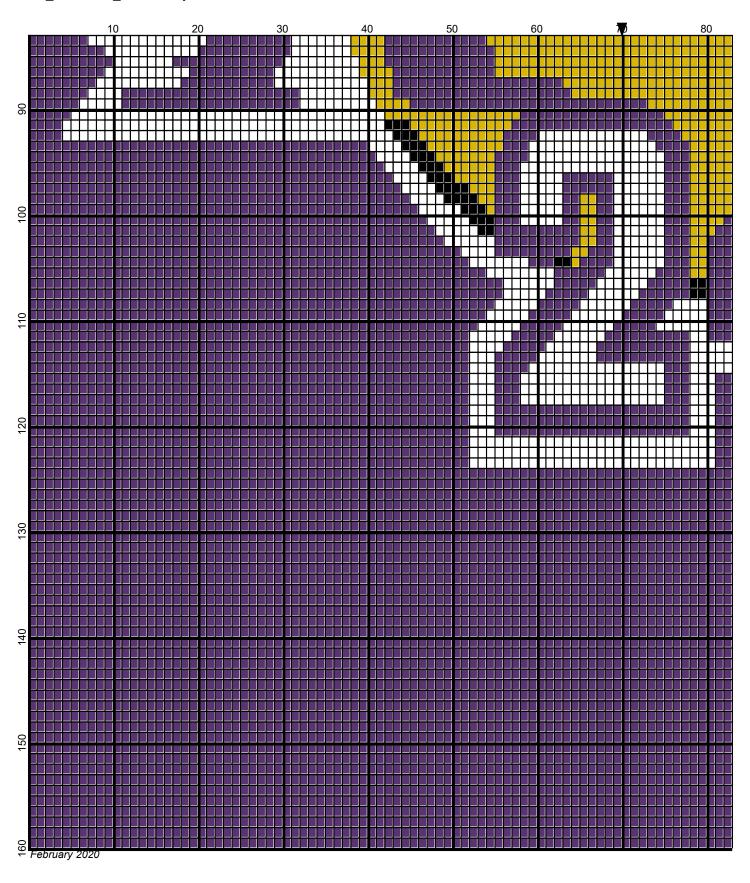

## kobe basketball 140x160

Author: Donna Hammell Copyright: February 2020

Website: www.donnascrochetshoppe.com

**Grid Size:** 140W x 160H

**Design Area:** 14.00" x 20.00" (140 x 160 stitches)

Legend:

SIZE "H" AFGHAN HOOK,USE WHATEVER SIZE GIVES YOU THE CORRECT GAUGE. CAN BE DONE IN AFGHAN STITCH OR SINGLE CROCHET.

EACH SQUARE ON THE GRAPH REPRESENTS 1 STITCH. FOR SINGLE CROCHET READ THE CHART FROM RIGHT TO LEFT, AND THEN LEFT TO RIGHT. IF USING AFGHAN STITCH ALWAYS READ FROM THE RIGHT.

TO START: CHAIN ONE MORE STITCH THAN GRAPH.

IF YOU NEED TO MAKE THE PIECE WIDER ADD AN EVEN NUMBER OF STITCHES TO BOTH SIDES, AND ADD ROWS TO MAKE IT LONGER. THE DESIGN IS CENTERED, SO ADD STITCHES EVENLY TO BOTH SIDES.

**ESTIMATED YARN NEEDED:** 

BLACK; 1 OUNCE WHITE: 3 OUNCES CORNMEAL: 1 OUNCE DARK ORCHID: 24 OUNCES

**GOLD: 5 OUNCES**