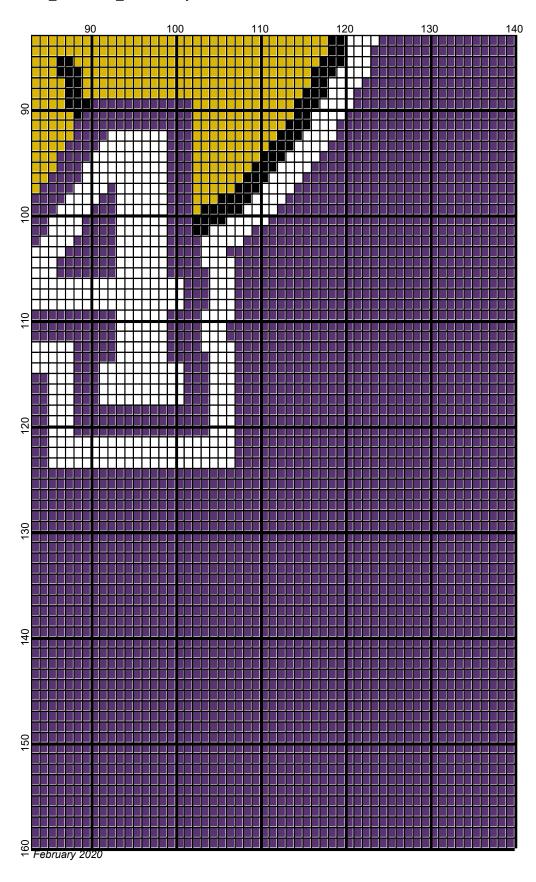

## kobe basketball 140x160

Author: Donna Hammell Copyright: February 2020

Website: www.donnascrochetshoppe.com

**Grid Size:** 140W x 160H

**Design Area:** 14.00" x 20.00" (140 x 160 stitches)

Legend:

SIZE "H" AFGHAN HOOK,USE WHATEVER SIZE GIVES YOU THE CORRECT GAUGE. CAN BE DONE IN AFGHAN STITCH OR SINGLE CROCHET.

EACH SQUARE ON THE GRAPH REPRESENTS 1 STITCH. FOR SINGLE CROCHET READ THE CHART FROM RIGHT TO LEFT, AND THEN LEFT TO RIGHT. IF USING AFGHAN STITCH ALWAYS READ FROM THE RIGHT.

TO START: CHAIN ONE MORE STITCH THAN GRAPH.

IF YOU NEED TO MAKE THE PIECE WIDER ADD AN EVEN NUMBER OF STITCHES TO BOTH SIDES, AND ADD ROWS TO MAKE IT LONGER. THE DESIGN IS CENTERED, SO ADD STITCHES EVENLY TO BOTH SIDES.

**ESTIMATED YARN NEEDED:** 

BLACK; 1 OUNCE WHITE: 3 OUNCES CORNMEAL: 1 OUNCE DARK ORCHID: 24 OUNCES

**GOLD: 5 OUNCES**