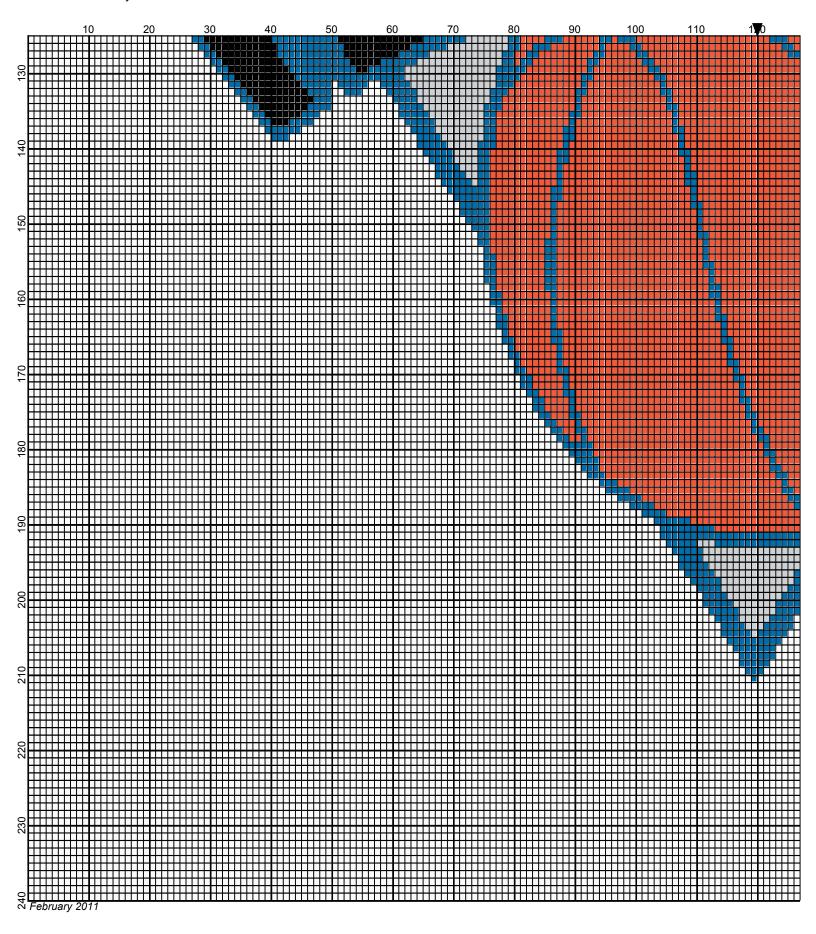

## Knicks 240x 240

Author: Donna Hammell Copyright: February 2011

Website: www.donnascrochetshoppe.com

Grid Size: 240W x 240H

**Design Area:** 24.00" x 30.00" (240 x 240 stitches)

Legend:

■ [2] 001 RH012 Black ■ [2] 001 RH822 True Blue □ [2] 001 rh001 White □ [2] 001 RH253 Tangerine □ [2] 001 RH412 Silver

Instructions for using the graph.

GAUGE= 5 STS = 1" 4 ROWS = 1"

I USED SIZE "H" AFGHAN HOOK,USE WHATEVER SIZE GIVES YOU THE CORRECT GAUGE. CAN BE DONE IN AFGHAN STITCH OR SINGLE CROCHET.

EACH SQUARE ON THE GRAPH REPRESENTS 1 STITCH. FOR SINGLE CROCHET READ THE CHART FROM RIGHT TO LEFT, AND THEN LEFT TO RIGHT. IF USING AFGHAN STITCH ALWAYS READ FROM THE RIGHT.

TO START: CHAIN ONE MORE STITCH THAN GRAPH.

IF YOU NEED TO MAKE THE PIECE WIDER ADD STITCHES EVENLY TO BOTH SIDES, AND ADD ROWS TO MAKE IT LONGER. THE DESIGN IS CENTERED

ESTIMATED RED HEART YARN NEEDED:

BLACK ;3 OUNCES WHITE: 35 OUNCES TRUE BLUE: 7 OUNCES TANGERINE: 13 OUNCES

SILVER: 1 OUNCE