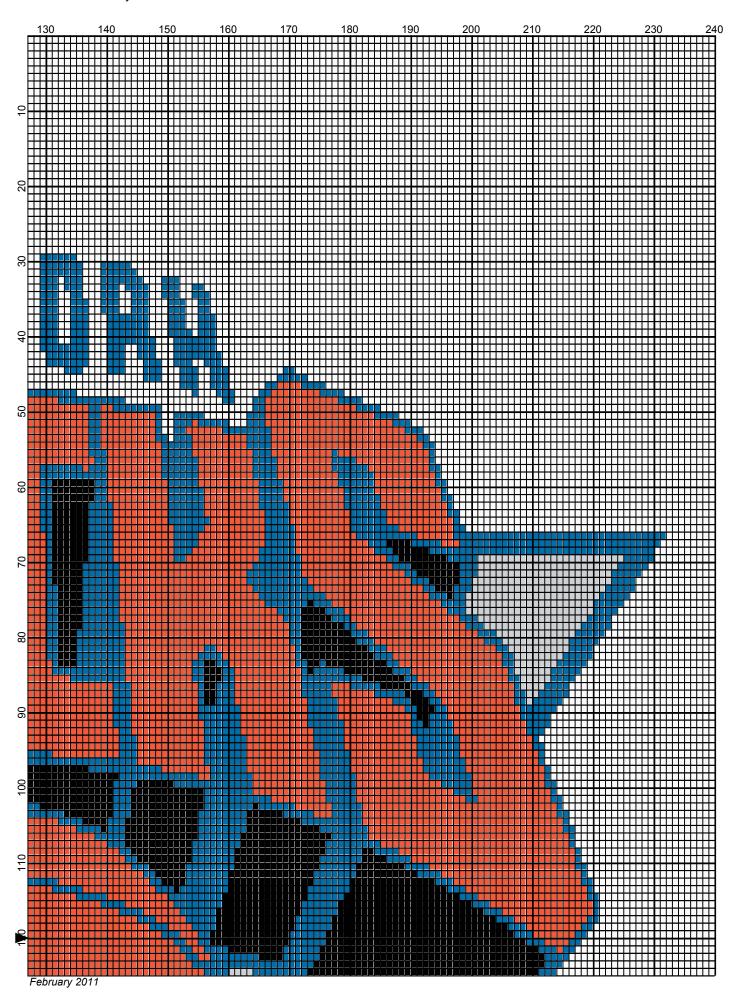

## Knicks 240x 240

Author: Donna Hammell Copyright: February 2011

Website: www.donnascrochetshoppe.com

Grid Size: 240W x 240H

**Design Area:** 24.00" x 30.00" (240 x 240 stitches)

Legend:

■ [2] 001 RH012 Black ■ [2] 001 RH822 True Blue □ [2] 001 rh001 White □ [2] 001 RH253 Tangerine □ [2] 001 RH412 Silver

Instructions for using the graph.

GAUGE= 5 STS = 1" 4 ROWS = 1"

I USED SIZE "H" AFGHAN HOOK,USE WHATEVER SIZE GIVES YOU THE CORRECT GAUGE. CAN BE DONE IN AFGHAN STITCH OR SINGLE CROCHET.

EACH SQUARE ON THE GRAPH REPRESENTS 1 STITCH. FOR SINGLE CROCHET READ THE CHART FROM RIGHT TO LEFT, AND THEN LEFT TO RIGHT. IF USING AFGHAN STITCH ALWAYS READ FROM THE RIGHT.

TO START: CHAIN ONE MORE STITCH THAN GRAPH.

IF YOU NEED TO MAKE THE PIECE WIDER ADD STITCHES EVENLY TO BOTH SIDES, AND ADD ROWS TO MAKE IT LONGER. THE DESIGN IS CENTERED

ESTIMATED RED HEART YARN NEEDED:

BLACK ;3 OUNCES WHITE: 35 OUNCES TRUE BLUE: 7 OUNCES TANGERINE: 13 OUNCES

SILVER: 1 OUNCE