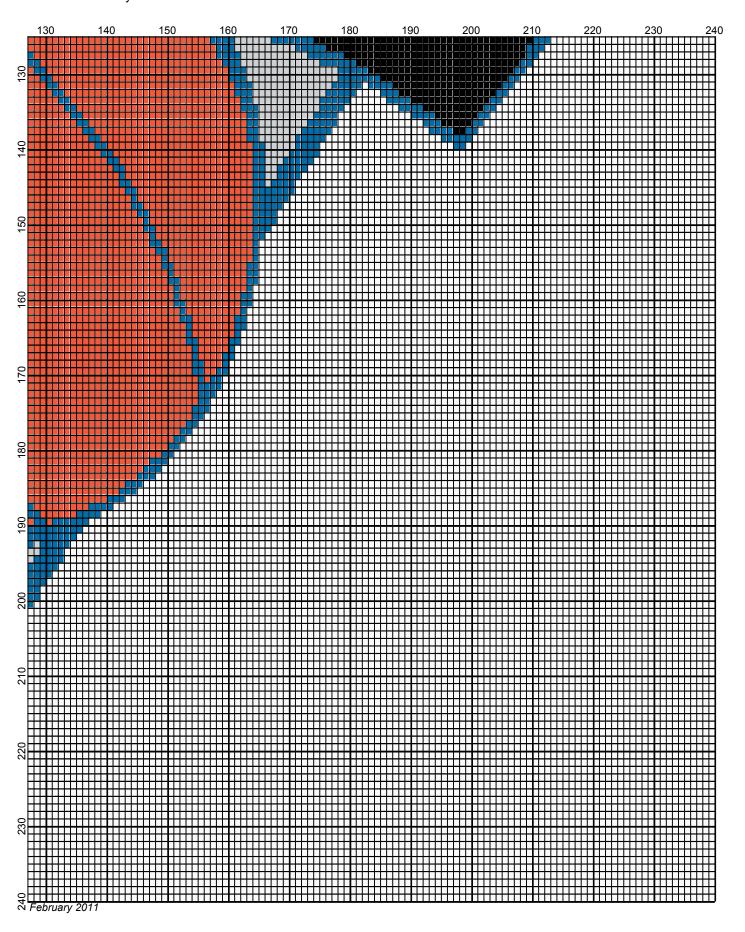

## Knicks 240x 240

Author: Donna Hammell Copyright: February 2011

Website: www.donnascrochetshoppe.com

Grid Size: 240W x 240H

**Design Area:** 24.00" x 30.00" (240 x 240 stitches)

Legend:

■ [2] 001 RH012 Black ■ [2] 001 RH822 True Blue □ [2] 001 rh001 White □ [2] 001 RH253 Tangerine □ [2] 001 RH412 Silver

Instructions for using the graph.

GAUGE= 5 STS = 1" 4 ROWS = 1"

I USED SIZE "H" AFGHAN HOOK,USE WHATEVER SIZE GIVES YOU THE CORRECT GAUGE. CAN BE DONE IN AFGHAN STITCH OR SINGLE CROCHET.

EACH SQUARE ON THE GRAPH REPRESENTS 1 STITCH. FOR SINGLE CROCHET READ THE CHART FROM RIGHT TO LEFT, AND THEN LEFT TO RIGHT. IF USING AFGHAN STITCH ALWAYS READ FROM THE RIGHT.

TO START: CHAIN ONE MORE STITCH THAN GRAPH.

IF YOU NEED TO MAKE THE PIECE WIDER ADD STITCHES EVENLY TO BOTH SIDES, AND ADD ROWS TO MAKE IT LONGER. THE DESIGN IS CENTERED

ESTIMATED RED HEART YARN NEEDED:

BLACK ;3 OUNCES WHITE: 35 OUNCES TRUE BLUE: 7 OUNCES TANGERINE: 13 OUNCES

SILVER: 1 OUNCE