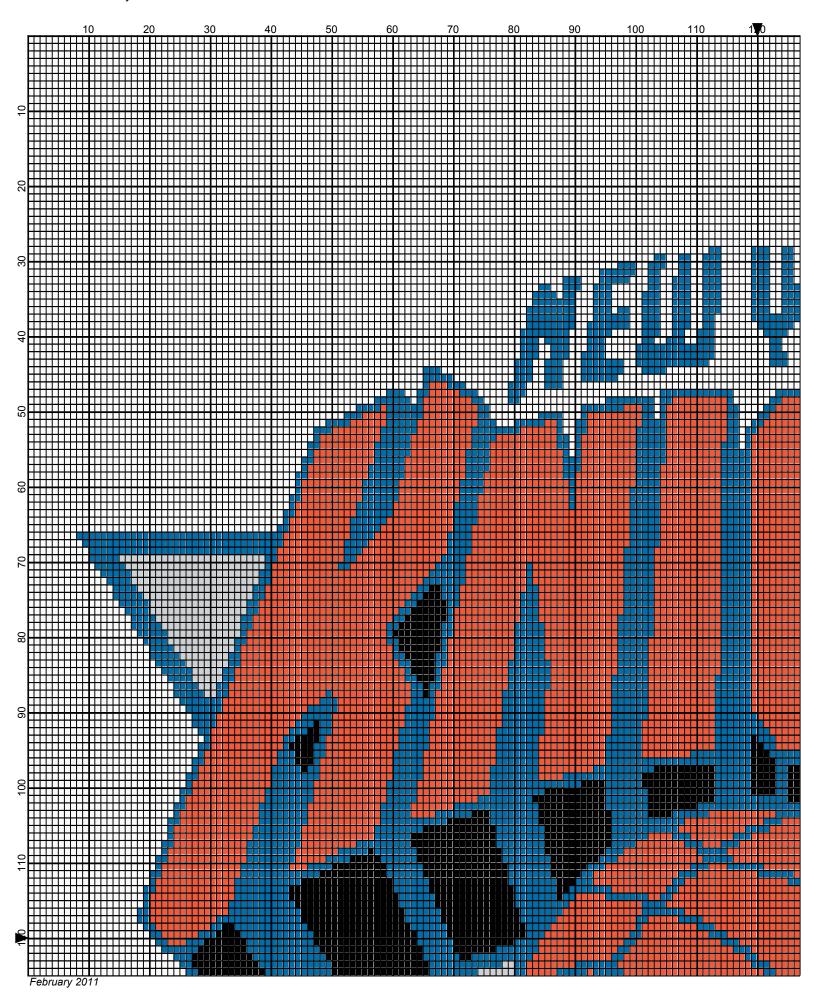

## Knicks 240x 240

Author: Donna Hammell Copyright: February 2011

Website: www.donnascrochetshoppe.com

Grid Size: 240W x 240H

**Design Area:** 24.00" x 30.00" (240 x 240 stitches)

Legend:

■ [2] 001 RH012 Black ■ [2] 001 RH822 True Blue □ [2] 001 rh001 White □ [2] 001 RH253 Tangerine □ [2] 001 RH412 Silver

Instructions for using the graph.

GAUGE= 5 STS = 1" 4 ROWS = 1"

I USED SIZE "H" AFGHAN HOOK,USE WHATEVER SIZE GIVES YOU THE CORRECT GAUGE. CAN BE DONE IN AFGHAN STITCH OR SINGLE CROCHET.

EACH SQUARE ON THE GRAPH REPRESENTS 1 STITCH. FOR SINGLE CROCHET READ THE CHART FROM RIGHT TO LEFT, AND THEN LEFT TO RIGHT. IF USING AFGHAN STITCH ALWAYS READ FROM THE RIGHT.

TO START: CHAIN ONE MORE STITCH THAN GRAPH.

IF YOU NEED TO MAKE THE PIECE WIDER ADD STITCHES EVENLY TO BOTH SIDES, AND ADD ROWS TO MAKE IT LONGER. THE DESIGN IS CENTERED

ESTIMATED RED HEART YARN NEEDED:

BLACK ;3 OUNCES WHITE: 35 OUNCES TRUE BLUE: 7 OUNCES TANGERINE: 13 OUNCES

SILVER: 1 OUNCE