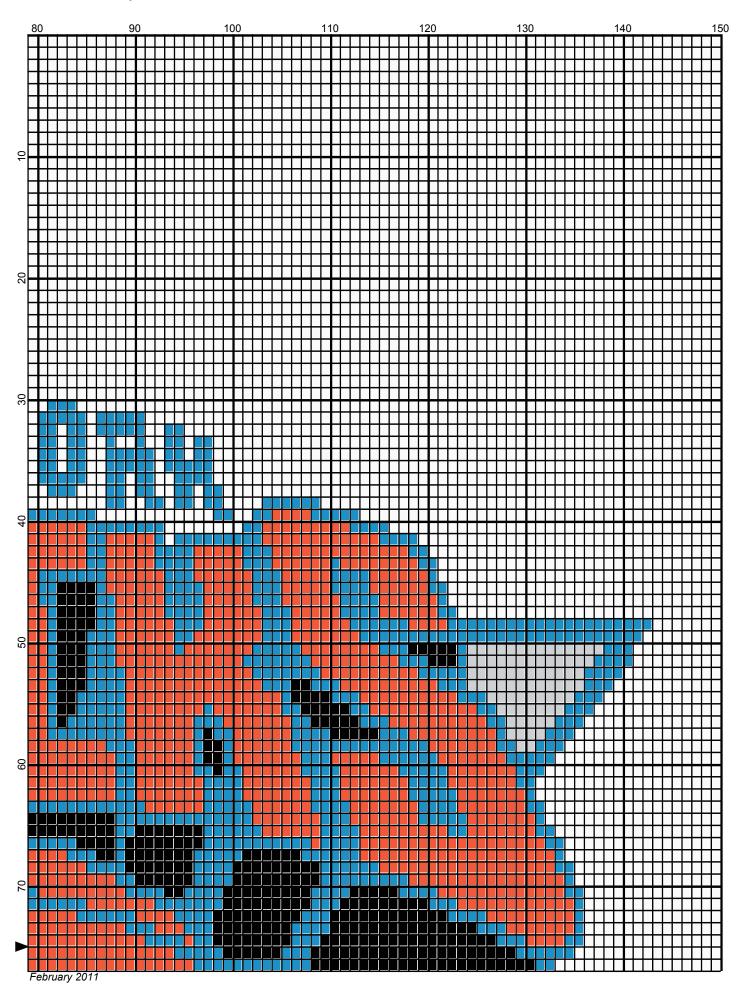

## Knicks 150 x 150

Author: Donna Hammell Copyright: February 2011

Website: www.donnascrochetshoppe.com

**Grid Size:** 150W x 150H

**Design Area:** 15.00" x 18.75" (150 x 150 stitches)

Legend:

Instructions for using the graph.

GAUGE= 5 STS = 1" 4 ROWS = 1"

I USED SIZE "H" AFGHAN HOOK,USE WHATEVER SIZE GIVES YOU THE CORRECT GAUGE. CAN BE DONE IN AFGHAN STITCH OR SINGLE CROCHET.

EACH SQUARE ON THE GRAPH REPRESENTS 1 STITCH. FOR SINGLE CROCHET READ THE CHART FROM RIGHT TO LEFT, AND THEN LEFT TO RIGHT. IF USING AFGHAN STITCH ALWAYS READ FROM THE RIGHT.

TO START: CHAIN ONE MORE STITCH THAN GRAPH.

IF YOU NEED TO MAKE THE PIECE WIDER ADD STITCHES EVENLY TO BOTH SIDES, AND ADD ROWS TO MAKE IT LONGER. THE DESIGN IS CENTERED

ESTIMATED RED HEART YARN NEEDED:

BLACK ;1 OUNCES WHITE: 17OUNCES

LT PERIWINKLE: 3 OUNCES TANGERINE: 4 OUNCES

SILVER: 1 OUNCE