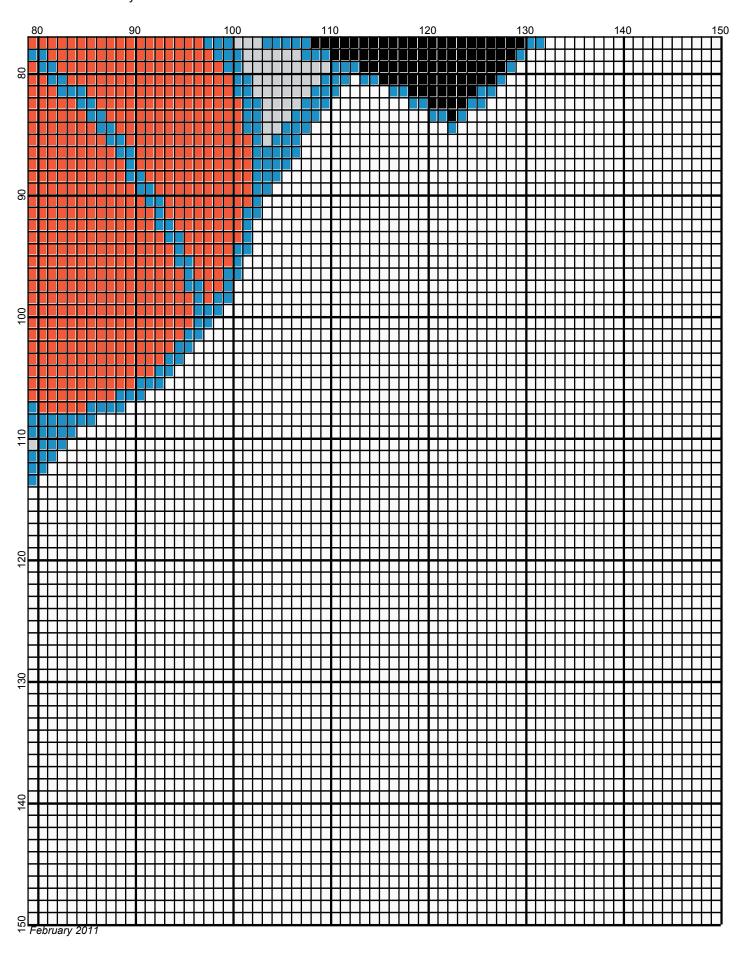

## Knicks 150 x 150

Author: Donna Hammell Copyright: February 2011

Website: www.donnascrochetshoppe.com

**Grid Size:** 150W x 150H

**Design Area:** 15.00" x 18.75" (150 x 150 stitches)

Legend:

Instructions for using the graph.

GAUGE= 5 STS = 1" 4 ROWS = 1"

I USED SIZE "H" AFGHAN HOOK,USE WHATEVER SIZE GIVES YOU THE CORRECT GAUGE. CAN BE DONE IN AFGHAN STITCH OR SINGLE CROCHET.

EACH SQUARE ON THE GRAPH REPRESENTS 1 STITCH. FOR SINGLE CROCHET READ THE CHART FROM RIGHT TO LEFT, AND THEN LEFT TO RIGHT. IF USING AFGHAN STITCH ALWAYS READ FROM THE RIGHT.

TO START: CHAIN ONE MORE STITCH THAN GRAPH.

IF YOU NEED TO MAKE THE PIECE WIDER ADD STITCHES EVENLY TO BOTH SIDES, AND ADD ROWS TO MAKE IT LONGER. THE DESIGN IS CENTERED

ESTIMATED RED HEART YARN NEEDED:

BLACK ;1 OUNCES WHITE: 17OUNCES

LT PERIWINKLE: 3 OUNCES TANGERINE: 4 OUNCES

SILVER: 1 OUNCE