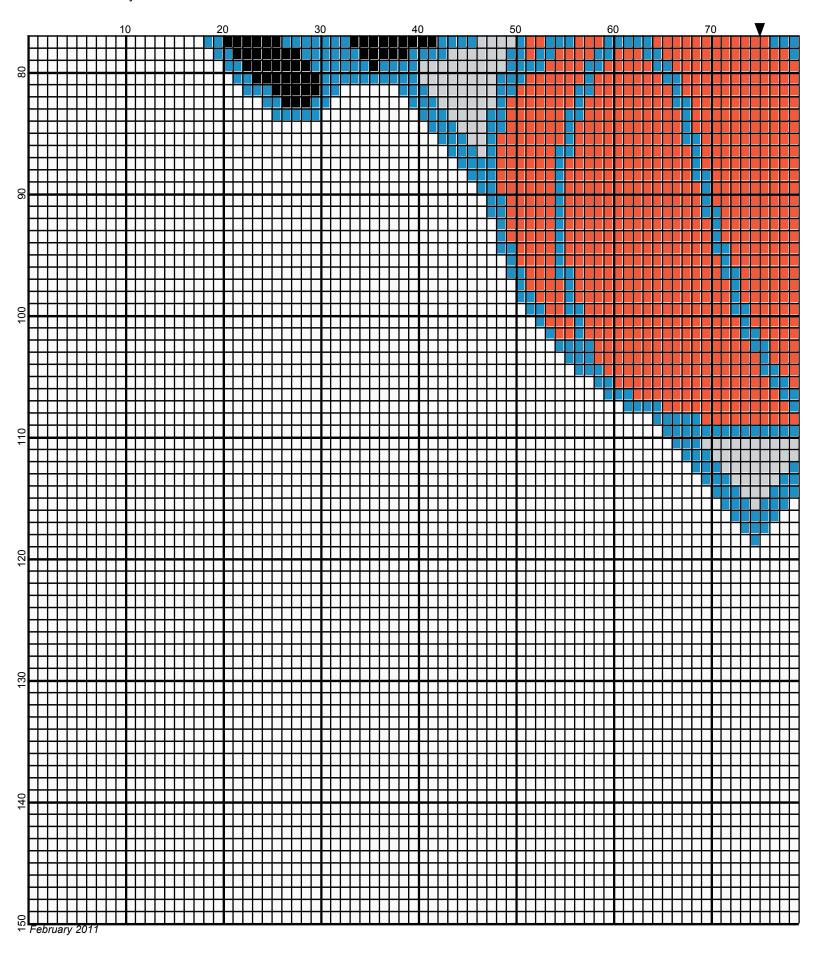

## Knicks 150 x 150

Author: Donna Hammell Copyright: February 2011

Website: www.donnascrochetshoppe.com

**Grid Size:** 150W x 150H

**Design Area:** 15.00" x 18.75" (150 x 150 stitches)

Legend:

Instructions for using the graph.

GAUGE= 5 STS = 1" 4 ROWS = 1"

I USED SIZE "H" AFGHAN HOOK,USE WHATEVER SIZE GIVES YOU THE CORRECT GAUGE. CAN BE DONE IN AFGHAN STITCH OR SINGLE CROCHET.

EACH SQUARE ON THE GRAPH REPRESENTS 1 STITCH. FOR SINGLE CROCHET READ THE CHART FROM RIGHT TO LEFT, AND THEN LEFT TO RIGHT. IF USING AFGHAN STITCH ALWAYS READ FROM THE RIGHT.

TO START: CHAIN ONE MORE STITCH THAN GRAPH.

IF YOU NEED TO MAKE THE PIECE WIDER ADD STITCHES EVENLY TO BOTH SIDES, AND ADD ROWS TO MAKE IT LONGER. THE DESIGN IS CENTERED

ESTIMATED RED HEART YARN NEEDED:

BLACK ;1 OUNCES WHITE: 17OUNCES

LT PERIWINKLE: 3 OUNCES TANGERINE: 4 OUNCES

SILVER: 1 OUNCE