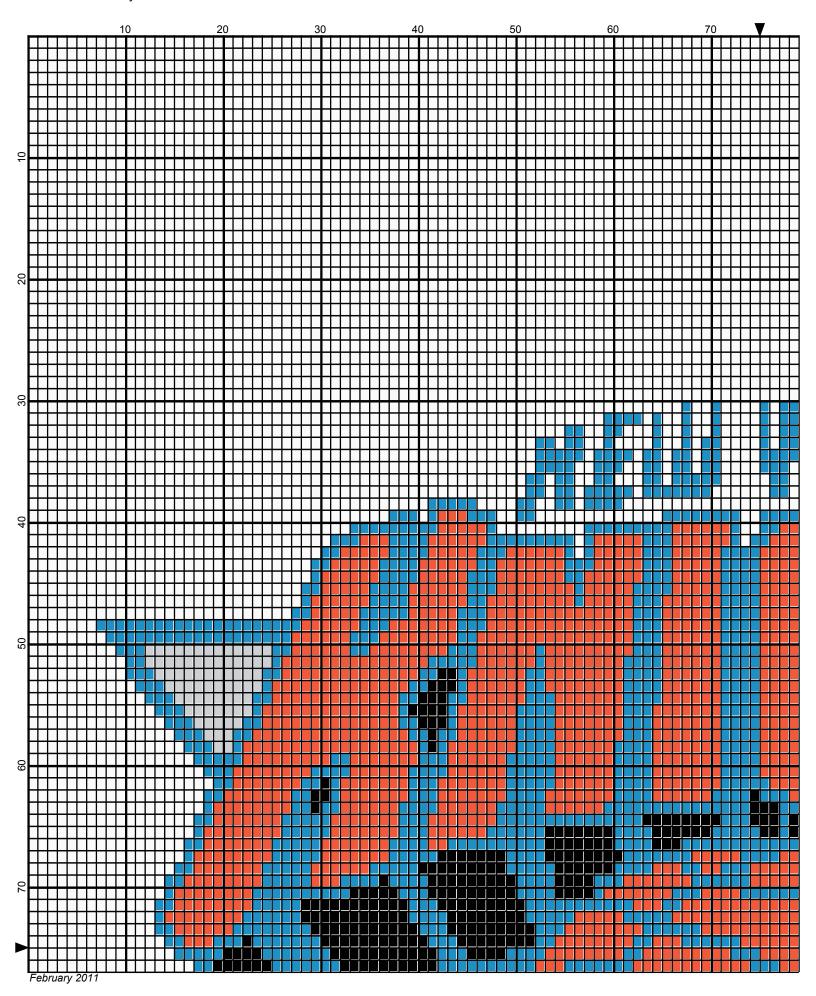

## Knicks 150 x 150

Author: Donna Hammell Copyright: February 2011

Website: www.donnascrochetshoppe.com

**Grid Size:** 150W x 150H

**Design Area:** 15.00" x 18.75" (150 x 150 stitches)

Legend:

Instructions for using the graph.

GAUGE= 5 STS = 1" 4 ROWS = 1"

I USED SIZE "H" AFGHAN HOOK,USE WHATEVER SIZE GIVES YOU THE CORRECT GAUGE. CAN BE DONE IN AFGHAN STITCH OR SINGLE CROCHET.

EACH SQUARE ON THE GRAPH REPRESENTS 1 STITCH. FOR SINGLE CROCHET READ THE CHART FROM RIGHT TO LEFT, AND THEN LEFT TO RIGHT. IF USING AFGHAN STITCH ALWAYS READ FROM THE RIGHT.

TO START: CHAIN ONE MORE STITCH THAN GRAPH.

IF YOU NEED TO MAKE THE PIECE WIDER ADD STITCHES EVENLY TO BOTH SIDES, AND ADD ROWS TO MAKE IT LONGER. THE DESIGN IS CENTERED

ESTIMATED RED HEART YARN NEEDED:

BLACK ;1 OUNCES WHITE: 17OUNCES

LT PERIWINKLE: 3 OUNCES TANGERINE: 4 OUNCES

SILVER: 1 OUNCE