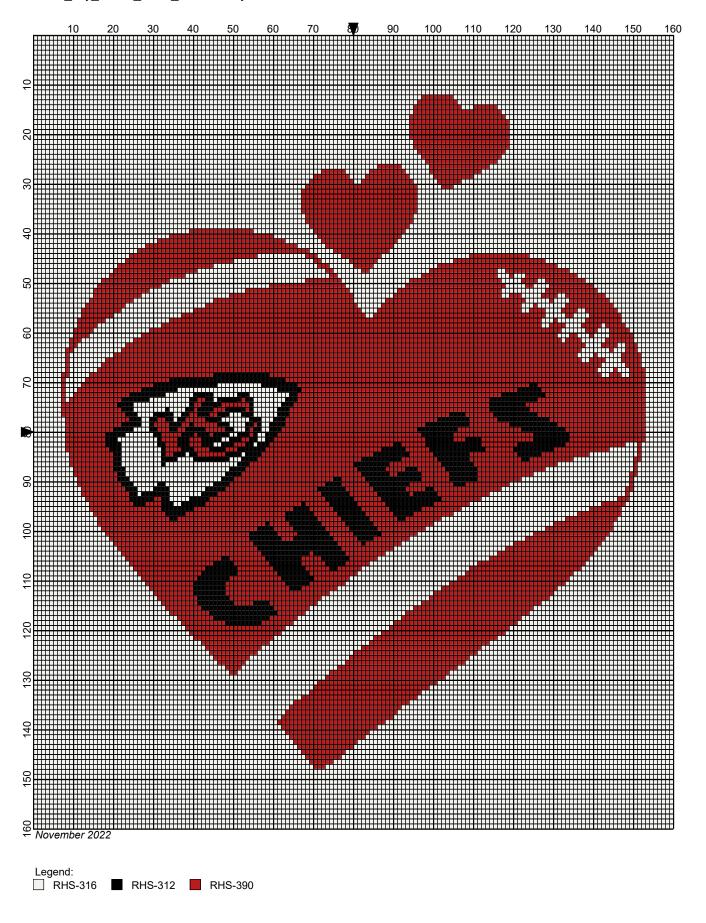

## kansas\_city\_chiefs\_heart\_160x160

Author: Donna Hammell
Copyright: November 2022

Website: www.donnascrochetshoppe.com

Grid Size: 160W x 160H

**Design Area:** 16.00" x 20.00" (160 x 160 stitches)

Legend:

[2] RHS 316 Soft White **II** [2] RHS 312 Black **II** [2] RHS 390 Hot Red

Instructions for using the graph.

GAUGE= 5 STS = 1" 4 ROWS = 1"

I USED SIZE "H" AFGHAN HOOK,USE WHATEVER SIZE GIVES YOU THE CORRECT GAUGE. CAN BE DONE IN AFGHAN STITCH OR SINGLE CROCHET.

EACH SQUARE ON THE GRAPH REPRESENTS 1 STITCH. FOR SINGLE CROCHET READ THE CHART FROM RIGHT TO LEFT, AND THEN LEFT TO RIGHT. IF USING AFGHAN STITCH ALWAYS READ FROM THE RIGHT.

TO START: CHAIN ONE MORE STITCH THAN GRAPH.

IF YOU NEED TO MAKE THE PATTERN LARGER ADD STITCHES EVENLY TO BOTH SIDES OR ADD ROWS EVENLY ABOVE AND BELOW.

**ESTIMATED YARN NEEDED:** 

WHITE:1065 YDS BLACK: 85 YDS RED: 517 YDS

Legend: