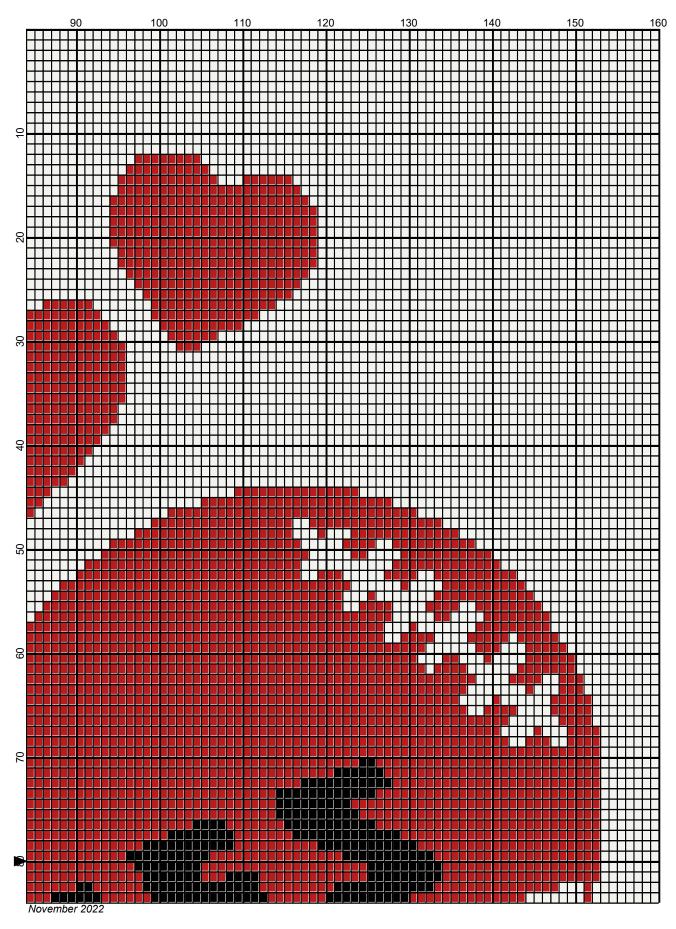

## kansas\_city\_chiefs\_heart\_160x160

Author: Donna Hammell
Copyright: November 2022

Website: www.donnascrochetshoppe.com

Grid Size: 160W x 160H

**Design Area:** 16.00" x 20.00" (160 x 160 stitches)

Legend:

[2] RHS 316 Soft White **II** [2] RHS 312 Black **II** [2] RHS 390 Hot Red

Instructions for using the graph.

GAUGE= 5 STS = 1" 4 ROWS = 1"

I USED SIZE "H" AFGHAN HOOK,USE WHATEVER SIZE GIVES YOU THE CORRECT GAUGE. CAN BE DONE IN AFGHAN STITCH OR SINGLE CROCHET.

EACH SQUARE ON THE GRAPH REPRESENTS 1 STITCH. FOR SINGLE CROCHET READ THE CHART FROM RIGHT TO LEFT, AND THEN LEFT TO RIGHT. IF USING AFGHAN STITCH ALWAYS READ FROM THE RIGHT.

TO START: CHAIN ONE MORE STITCH THAN GRAPH.

IF YOU NEED TO MAKE THE PATTERN LARGER ADD STITCHES EVENLY TO BOTH SIDES OR ADD ROWS EVENLY ABOVE AND BELOW.

**ESTIMATED YARN NEEDED:** 

WHITE:1065 YDS BLACK: 85 YDS RED: 517 YDS

Legend: