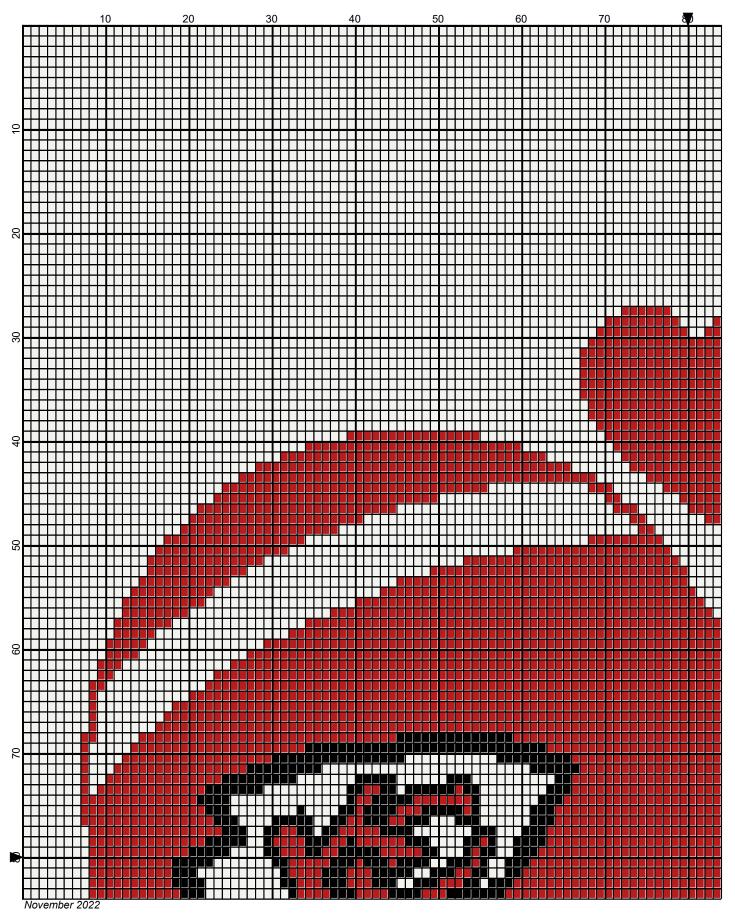

## kansas\_city\_chiefs\_heart\_160x160

Author: Donna Hammell
Copyright: November 2022

Website: www.donnascrochetshoppe.com

Grid Size: 160W x 160H

**Design Area:** 16.00" x 20.00" (160 x 160 stitches)

Legend:

[2] RHS 316 Soft White **II** [2] RHS 312 Black **II** [2] RHS 390 Hot Red

Instructions for using the graph.

GAUGE= 5 STS = 1" 4 ROWS = 1"

I USED SIZE "H" AFGHAN HOOK,USE WHATEVER SIZE GIVES YOU THE CORRECT GAUGE. CAN BE DONE IN AFGHAN STITCH OR SINGLE CROCHET.

EACH SQUARE ON THE GRAPH REPRESENTS 1 STITCH. FOR SINGLE CROCHET READ THE CHART FROM RIGHT TO LEFT, AND THEN LEFT TO RIGHT. IF USING AFGHAN STITCH ALWAYS READ FROM THE RIGHT.

TO START: CHAIN ONE MORE STITCH THAN GRAPH.

IF YOU NEED TO MAKE THE PATTERN LARGER ADD STITCHES EVENLY TO BOTH SIDES OR ADD ROWS EVENLY ABOVE AND BELOW.

**ESTIMATED YARN NEEDED:** 

WHITE:1065 YDS BLACK: 85 YDS RED: 517 YDS

Legend: