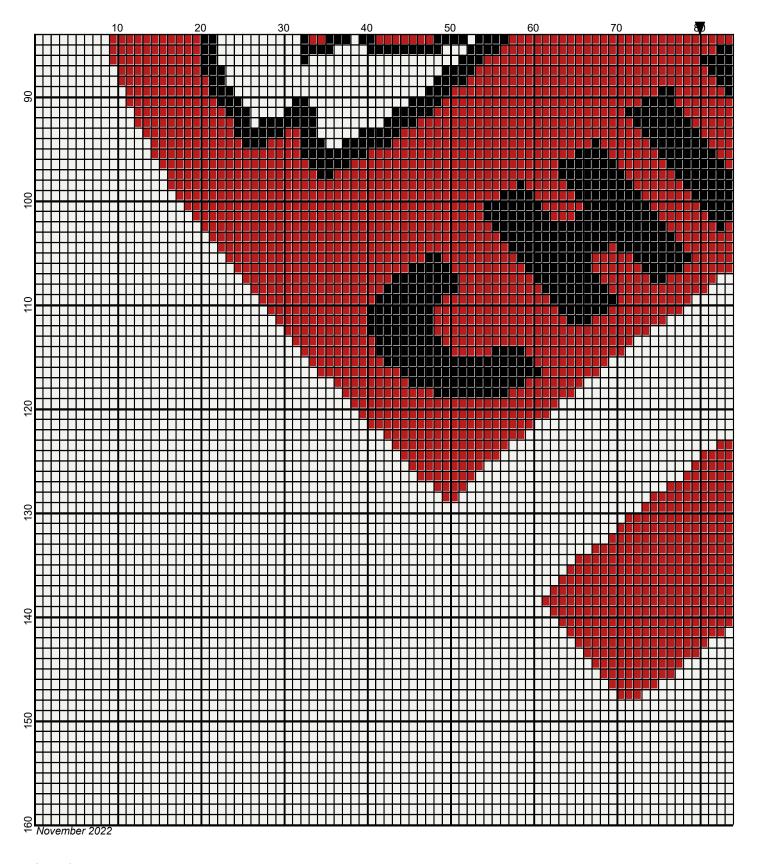

## kansas\_city\_chiefs\_heart\_160x160

Author: Donna Hammell
Copyright: November 2022

Website: www.donnascrochetshoppe.com

Grid Size: 160W x 160H

**Design Area:** 16.00" x 20.00" (160 x 160 stitches)

Legend:

[2] RHS 316 Soft White **II** [2] RHS 312 Black **II** [2] RHS 390 Hot Red

Instructions for using the graph.

GAUGE= 5 STS = 1" 4 ROWS = 1"

I USED SIZE "H" AFGHAN HOOK,USE WHATEVER SIZE GIVES YOU THE CORRECT GAUGE. CAN BE DONE IN AFGHAN STITCH OR SINGLE CROCHET.

EACH SQUARE ON THE GRAPH REPRESENTS 1 STITCH. FOR SINGLE CROCHET READ THE CHART FROM RIGHT TO LEFT, AND THEN LEFT TO RIGHT. IF USING AFGHAN STITCH ALWAYS READ FROM THE RIGHT.

TO START: CHAIN ONE MORE STITCH THAN GRAPH.

IF YOU NEED TO MAKE THE PATTERN LARGER ADD STITCHES EVENLY TO BOTH SIDES OR ADD ROWS EVENLY ABOVE AND BELOW.

**ESTIMATED YARN NEEDED:** 

WHITE:1065 YDS BLACK: 85 YDS RED: 517 YDS

Legend: