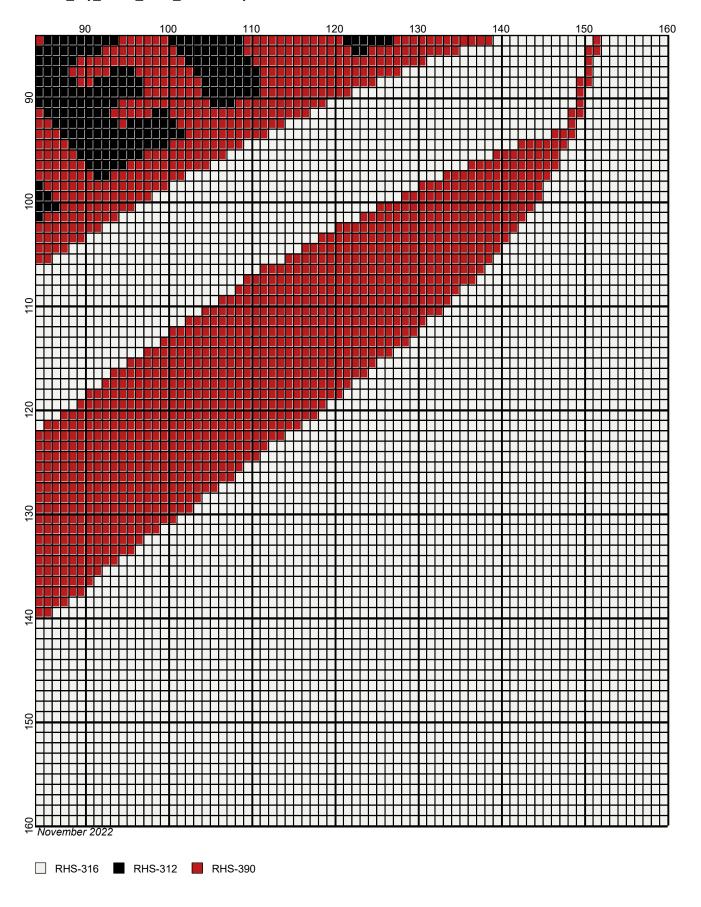

## kansas\_city\_chiefs\_heart\_160x160

Author: Donna Hammell
Copyright: November 2022

Website: www.donnascrochetshoppe.com

Grid Size: 160W x 160H

**Design Area:** 16.00" x 20.00" (160 x 160 stitches)

Legend:

[2] RHS 316 Soft White **II** [2] RHS 312 Black **II** [2] RHS 390 Hot Red

Instructions for using the graph.

GAUGE= 5 STS = 1" 4 ROWS = 1"

I USED SIZE "H" AFGHAN HOOK,USE WHATEVER SIZE GIVES YOU THE CORRECT GAUGE. CAN BE DONE IN AFGHAN STITCH OR SINGLE CROCHET.