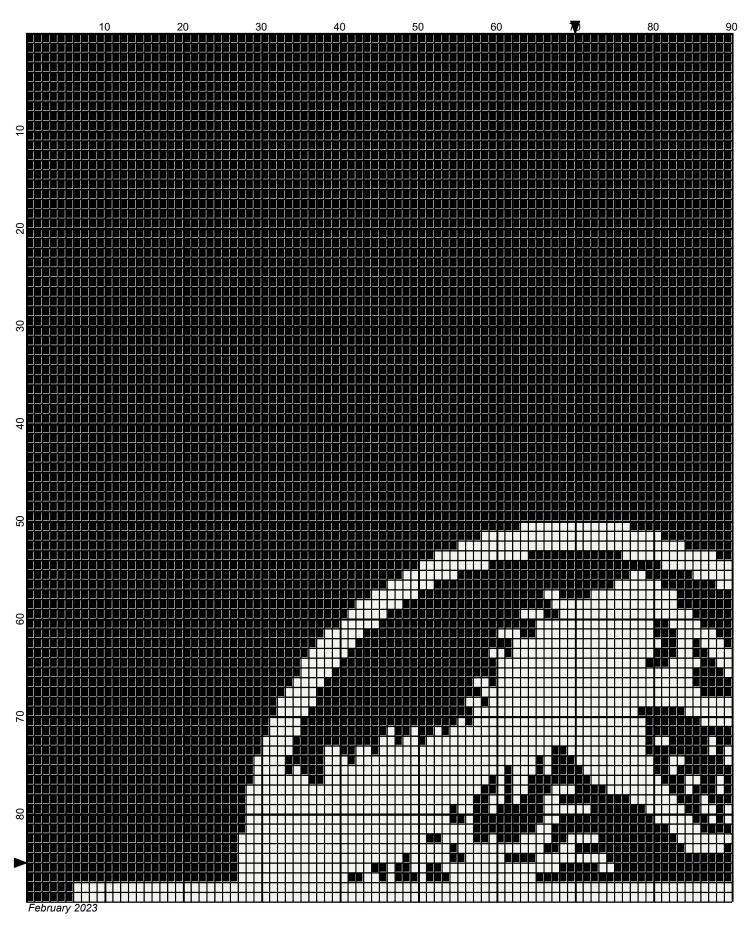

## jurassic world 140x170

Author: Donna Hammell Copyright: February 2023

Website: www.donnascrochetshoppe.com

**Grid Size:** 140W x 170H

**Design Area:** 14.00" x 21.25" (140 x 170 stitches)

Legend:

[2] RHS 312 Black [2] RHS 390 Hot Red [2] RHS 316 Soft White