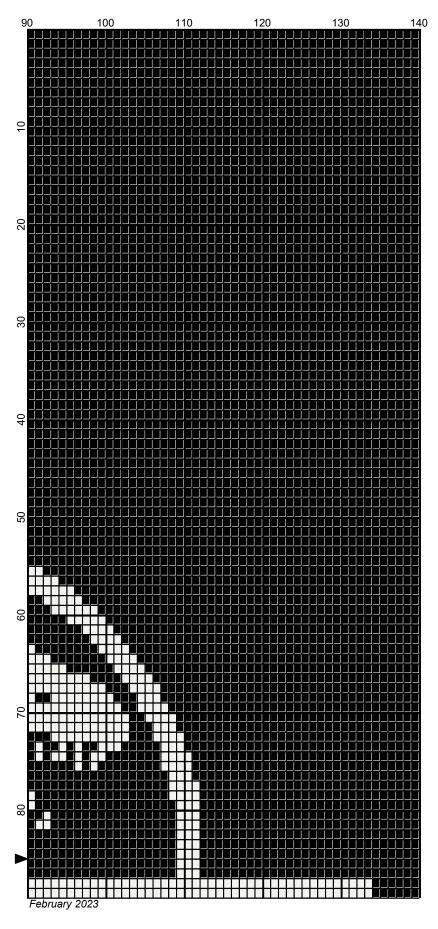

## jurassic world 140x170

Author: Donna Hammell Copyright: February 2023

Website: www.donnascrochetshoppe.com

**Grid Size:** 140W x 170H

**Design Area:** 14.00" x 21.25" (140 x 170 stitches)

Legend:

[2] RHS 312 Black [2] RHS 390 Hot Red [2] RHS 316 Soft White