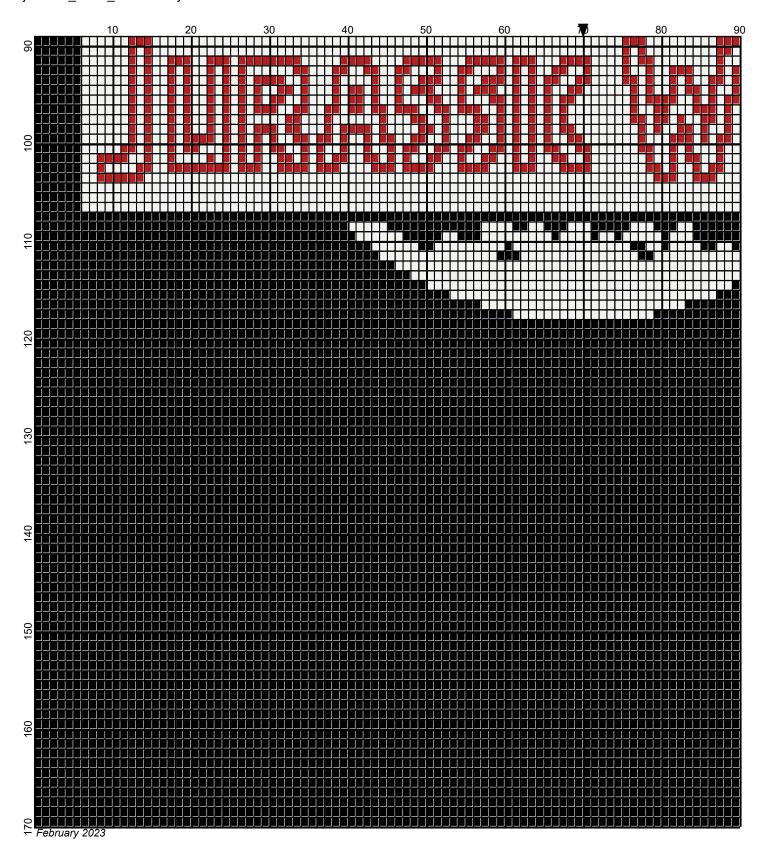

## jurassic world 140x170

Author: Donna Hammell Copyright: February 2023

Website: www.donnascrochetshoppe.com

**Grid Size:** 140W x 170H

**Design Area:** 14.00" x 21.25" (140 x 170 stitches)

Legend:

[2] RHS 312 Black [2] RHS 390 Hot Red [2] RHS 316 Soft White