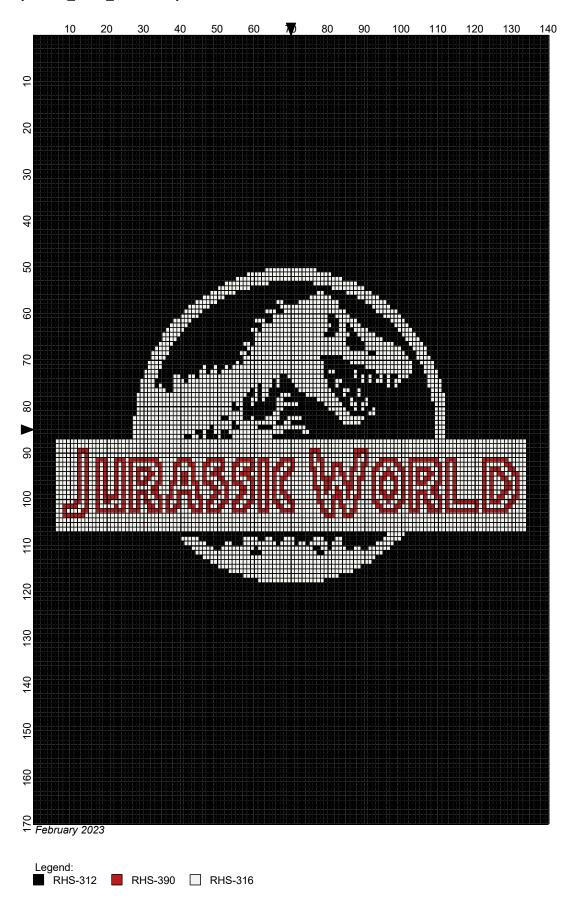

## jurassic world 140x170

Author: Donna Hammell Copyright: February 2023

Website: www.donnascrochetshoppe.com

**Grid Size:** 140W x 170H

**Design Area:** 14.00" x 21.25" (140 x 170 stitches)

Legend:

[2] RHS 312 Black [2] RHS 390 Hot Red [2] RHS 316 Soft White

TO START: CHAIN ONE MORE STITCH THAN GRAPH.

IF YOU L NEED TO MAKE THE PIECE WIDER ADD STITCHES EVENLY TO BOTH SIDES, AND ADD ROWS TO MAKE IT LONGER. THE DESIGN IS CENTERED, SO ADD STITCHES EVENLY TO BOTH SIDES.

**ESTIMATED YARN NEEDED:** 

BLACK: 1270 YDS RED: 45 YDS WHITE:237 YDS

Legend: