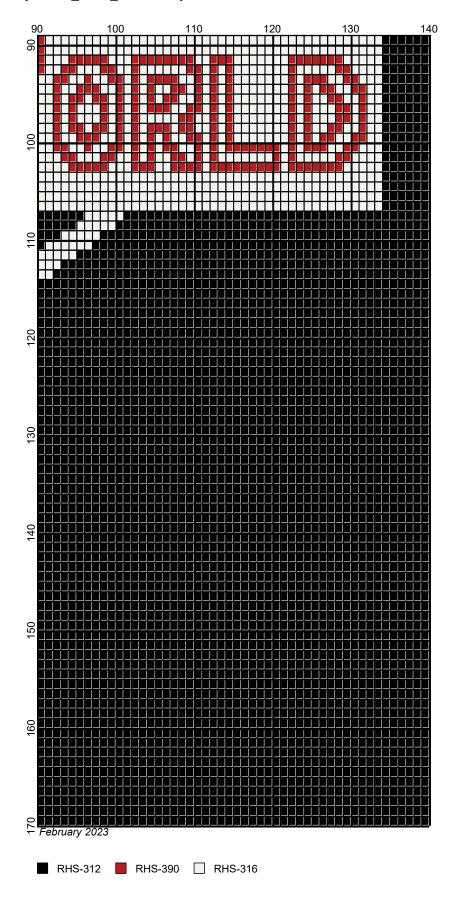

## jurassic world 140x170

Author: Donna Hammell Copyright: February 2023

Website: www.donnascrochetshoppe.com

**Grid Size:** 140W x 170H

**Design Area:** 14.00" x 21.25" (140 x 170 stitches)

Legend:

[2] RHS 312 Black [2] RHS 390 Hot Red [2] RHS 316 Soft White

TO START: CHAIN ONE MORE STITCH THAN GRAPH.

IF YOU L NEED TO MAKE THE PIECE WIDER ADD STITCHES EVENLY TO BOTH SIDES, AND ADD ROWS TO MAKE IT LONGER. THE DESIGN IS CENTERED, SO ADD STITCHES EVENLY TO BOTH SIDES.