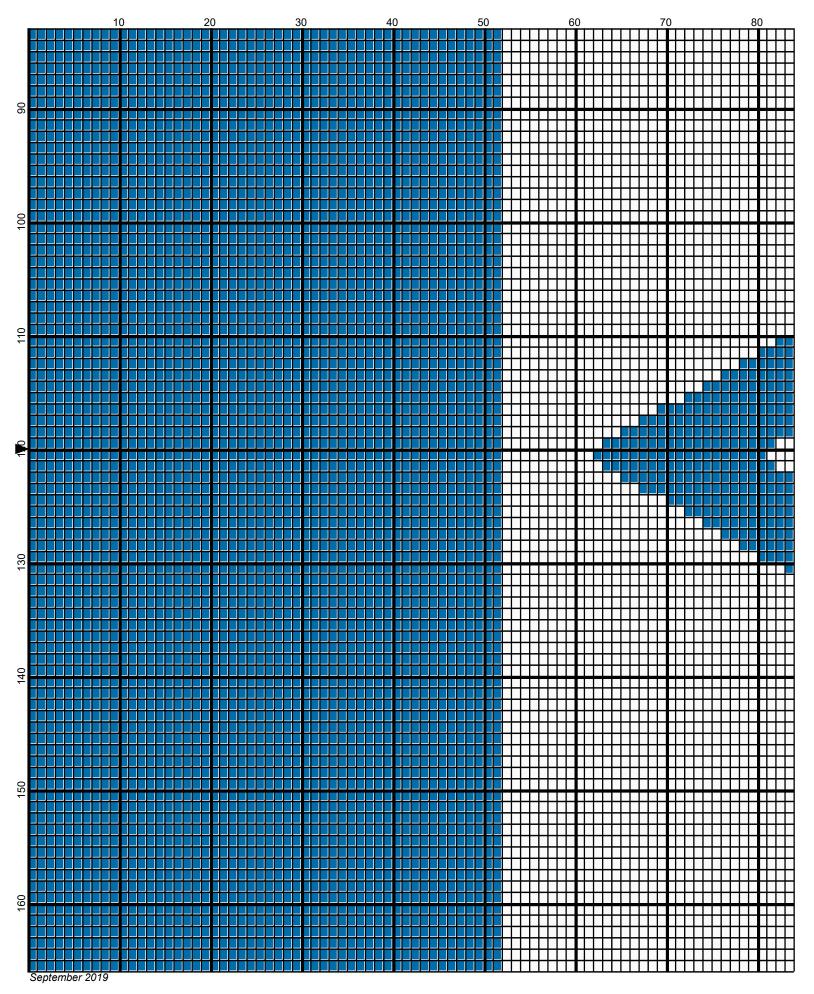

## Israeli Flag 240x40

Author: Donna Hammell
Copyright: September 2019

Website: www.donnascrochetshoppe.com

Grid Size: 240W x 240H

**Design Area:** 24.00" x 30.00" (240 x 240 stitches)

Legend:

[2] 001 RH822 True Blue [2] 001 rh001 White

Instructions for using the graph.

GAUGE= 5 STS = 1" 4 ROWS = 1"

I USED SIZE "H" AFGHAN HOOK,USE WHATEVER SIZE GIVES YOU THE CORRECT GAUGE. CAN BE DONE IN AFGHAN STITCH OR SINGLE CROCHET.

EACH SQUARE ON THE GRAPH REPRESENTS 1 STITCH. FOR SINGLE CROCHET READ THE CHART FROM RIGHT TO LEFT, AND THEN LEFT TO RIGHT. IF USING AFGHAN STITCH ALWAYS READ FROM THE RIGHT.