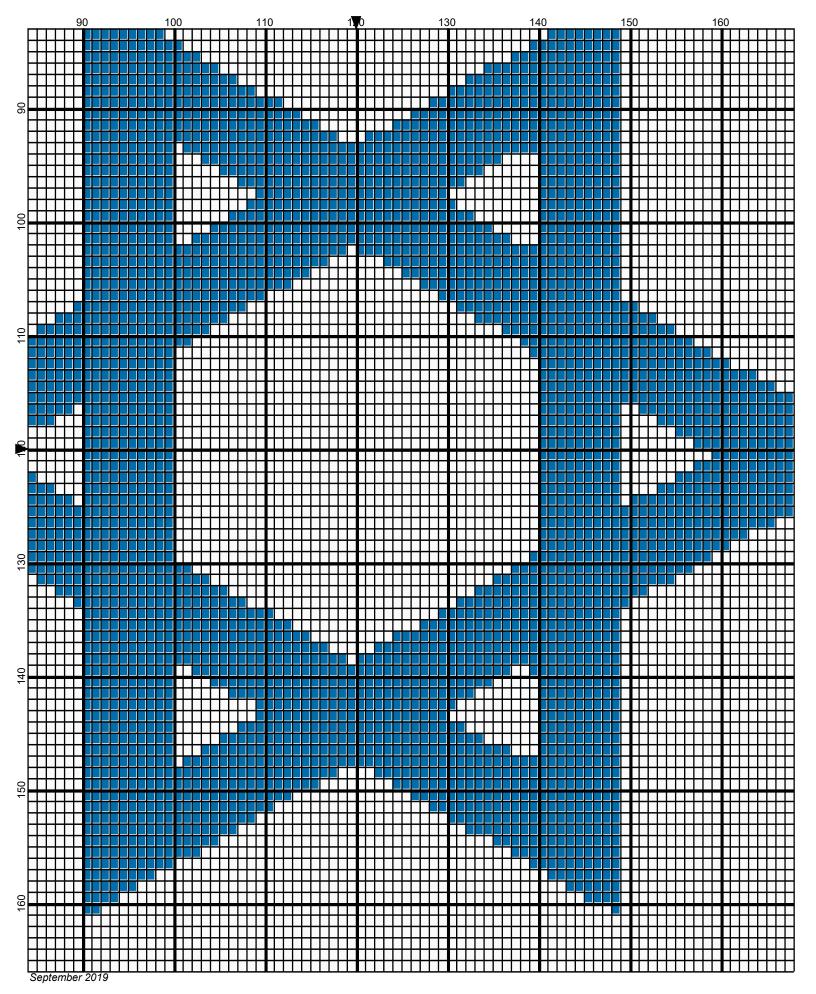

## Israeli Flag 240x40

Author: Donna Hammell
Copyright: September 2019

Website: www.donnascrochetshoppe.com

Grid Size: 240W x 240H

**Design Area:** 24.00" x 30.00" (240 x 240 stitches)

Legend:

[2] 001 RH822 True Blue [2] 001 rh001 White

Instructions for using the graph.

GAUGE= 5 STS = 1" 4 ROWS = 1"

I USED SIZE "H" AFGHAN HOOK,USE WHATEVER SIZE GIVES YOU THE CORRECT GAUGE. CAN BE DONE IN AFGHAN STITCH OR SINGLE CROCHET.

EACH SQUARE ON THE GRAPH REPRESENTS 1 STITCH. FOR SINGLE CROCHET READ THE CHART FROM RIGHT TO LEFT, AND THEN LEFT TO RIGHT. IF USING AFGHAN STITCH ALWAYS READ FROM THE RIGHT.

TO START: CHAIN ONE MORE STITCH THAN GRAPH.

IF YOU NEED TO MAKE THE PIECE WIDER, ADD ROWS TO EVENLY TOP AND BOTTOM MAKE IT LONGER. THE DESIGN IS CENTERED, SO ADD STITCHES EVENLY TO BOTH SIDES.

ESTIMATED BERNAT SUPER VALUE YARN NEEDED:

BLUE: 38 OUNCES WHITE: 38 OUNCES