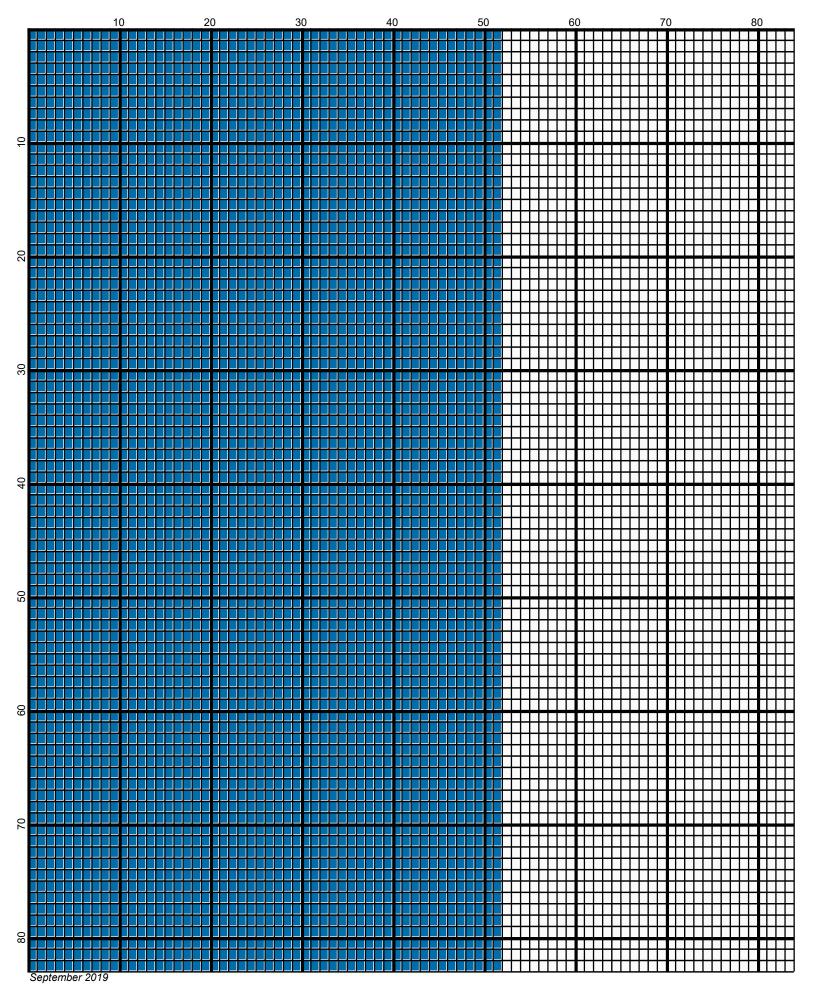

## Israeli Flag 240x40

Author: Donna Hammell
Copyright: September 2019

Website: www.donnascrochetshoppe.com

Grid Size: 240W x 240H

**Design Area:** 24.00" x 30.00" (240 x 240 stitches)

Legend:

[2] 001 RH822 True Blue [2] 001 rh001 White

Instructions for using the graph.

GAUGE= 5 STS = 1" 4 ROWS = 1"

I USED SIZE "H" AFGHAN HOOK,USE WHATEVER SIZE GIVES YOU THE CORRECT GAUGE. CAN BE DONE IN AFGHAN STITCH OR SINGLE CROCHET.

EACH SQUARE ON THE GRAPH REPRESENTS 1 STITCH. FOR SINGLE CROCHET READ THE CHART FROM RIGHT TO LEFT, AND THEN LEFT TO RIGHT. IF USING AFGHAN STITCH ALWAYS READ FROM THE RIGHT.