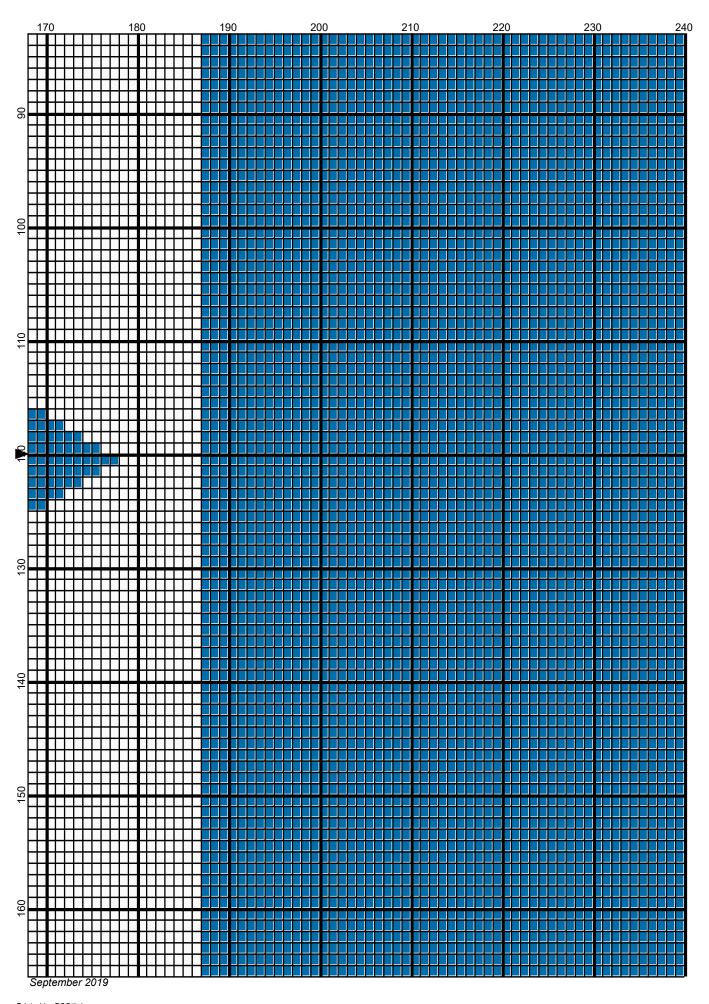

## Israeli Flag 240x40

Author: Donna Hammell
Copyright: September 2019

Website: www.donnascrochetshoppe.com

Grid Size: 240W x 240H

**Design Area:** 24.00" x 30.00" (240 x 240 stitches)

Legend:

[2] 001 RH822 True Blue [2] 001 rh001 White

Instructions for using the graph.

GAUGE= 5 STS = 1" 4 ROWS = 1"

I USED SIZE "H" AFGHAN HOOK,USE WHATEVER SIZE GIVES YOU THE CORRECT GAUGE. CAN BE DONE IN AFGHAN STITCH OR SINGLE CROCHET.

EACH SQUARE ON THE GRAPH REPRESENTS 1 STITCH. FOR SINGLE CROCHET READ THE CHART FROM RIGHT TO LEFT, AND THEN LEFT TO RIGHT. IF USING AFGHAN STITCH ALWAYS READ FROM THE RIGHT.

TO START: CHAIN ONE MORE STITCH THAN GRAPH.

IF YOU NEED TO MAKE THE PIECE WIDER, ADD ROWS TO EVENLY TOP AND BOTTOM MAKE IT LONGER. THE DESIGN IS CENTERED, SO ADD STITCHES EVENLY TO BOTH SIDES.

ESTIMATED BERNAT SUPER VALUE YARN NEEDED:

BLUE: 38 OUNCES WHITE: 38 OUNCES