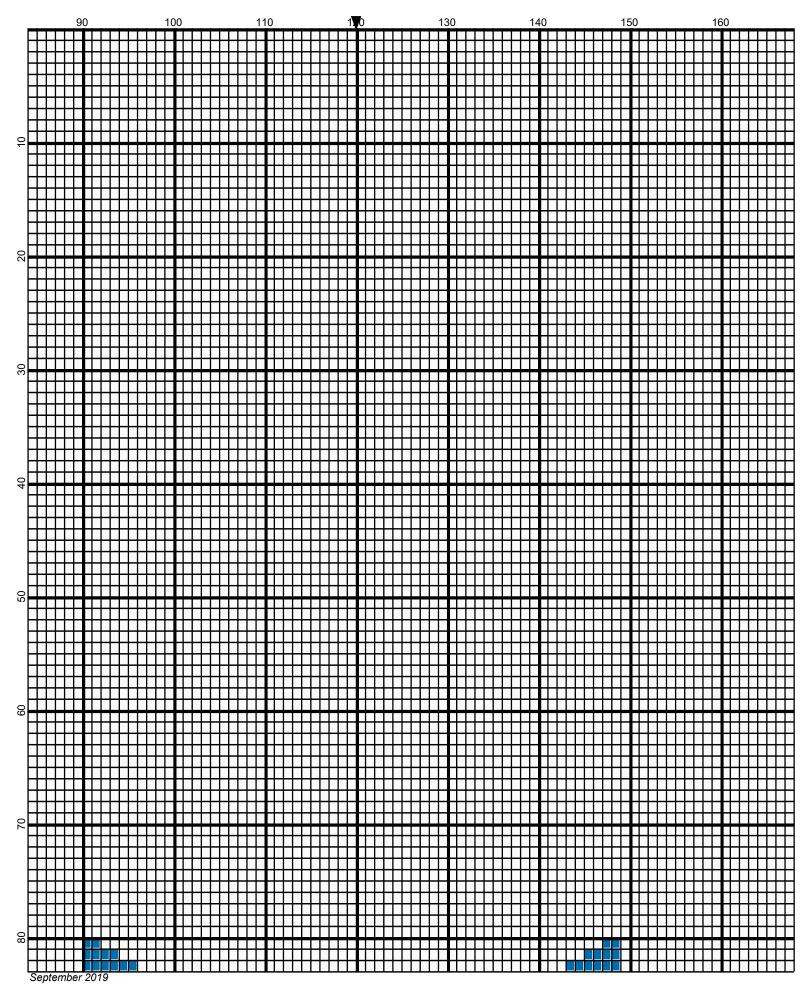

## Israeli Flag 240x40

Author: Donna Hammell
Copyright: September 2019

Website: www.donnascrochetshoppe.com

Grid Size: 240W x 240H

**Design Area:** 24.00" x 30.00" (240 x 240 stitches)

Legend:

[2] 001 RH822 True Blue [2] 001 rh001 White

Instructions for using the graph.

GAUGE= 5 STS = 1" 4 ROWS = 1"

I USED SIZE "H" AFGHAN HOOK,USE WHATEVER SIZE GIVES YOU THE CORRECT GAUGE. CAN BE DONE IN AFGHAN STITCH OR SINGLE CROCHET.

EACH SQUARE ON THE GRAPH REPRESENTS 1 STITCH. FOR SINGLE CROCHET READ THE CHART FROM RIGHT TO LEFT, AND THEN LEFT TO RIGHT. IF USING AFGHAN STITCH ALWAYS READ FROM THE RIGHT.