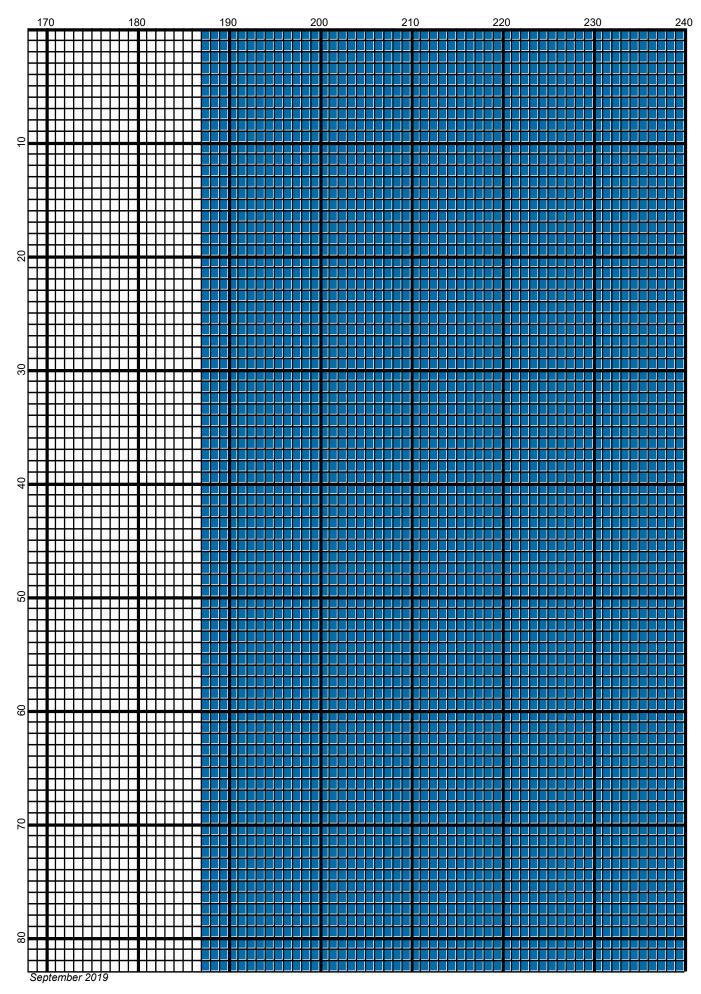

## Israeli Flag 240x40

Author: Donna Hammell
Copyright: September 2019

Website: www.donnascrochetshoppe.com

Grid Size: 240W x 240H

**Design Area:** 24.00" x 30.00" (240 x 240 stitches)

Legend:

[2] 001 RH822 True Blue [2] 001 rh001 White

Instructions for using the graph.

GAUGE= 5 STS = 1" 4 ROWS = 1"

I USED SIZE "H" AFGHAN HOOK,USE WHATEVER SIZE GIVES YOU THE CORRECT GAUGE. CAN BE DONE IN AFGHAN STITCH OR SINGLE CROCHET.

EACH SQUARE ON THE GRAPH REPRESENTS 1 STITCH. FOR SINGLE CROCHET READ THE CHART FROM RIGHT TO LEFT, AND THEN LEFT TO RIGHT. IF USING AFGHAN STITCH ALWAYS READ FROM THE RIGHT.