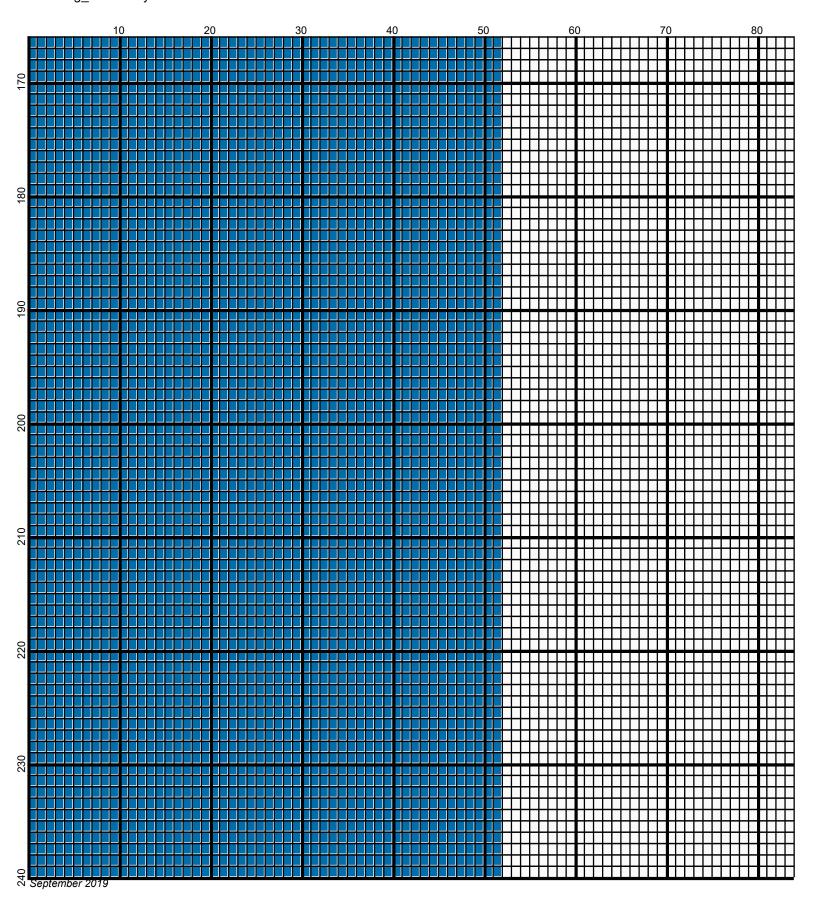

## Israeli Flag 240x40

Author: Donna Hammell
Copyright: September 2019

Website: www.donnascrochetshoppe.com

Grid Size: 240W x 240H

**Design Area:** 24.00" x 30.00" (240 x 240 stitches)

Legend:

[2] 001 RH822 True Blue [2] 001 rh001 White

Instructions for using the graph.

GAUGE= 5 STS = 1" 4 ROWS = 1"

I USED SIZE "H" AFGHAN HOOK,USE WHATEVER SIZE GIVES YOU THE CORRECT GAUGE. CAN BE DONE IN AFGHAN STITCH OR SINGLE CROCHET.

EACH SQUARE ON THE GRAPH REPRESENTS 1 STITCH. FOR SINGLE CROCHET READ THE CHART FROM RIGHT TO LEFT, AND THEN LEFT TO RIGHT. IF USING AFGHAN STITCH ALWAYS READ FROM THE RIGHT.

TO START: CHAIN ONE MORE STITCH THAN GRAPH.

IF YOU NEED TO MAKE THE PIECE WIDER, ADD ROWS TO EVENLY TOP AND BOTTOM MAKE IT LONGER. THE DESIGN IS CENTERED, SO ADD STITCHES EVENLY TO BOTH SIDES.

ESTIMATED BERNAT SUPER VALUE YARN NEEDED:

BLUE: 38 OUNCES WHITE: 38 OUNCES