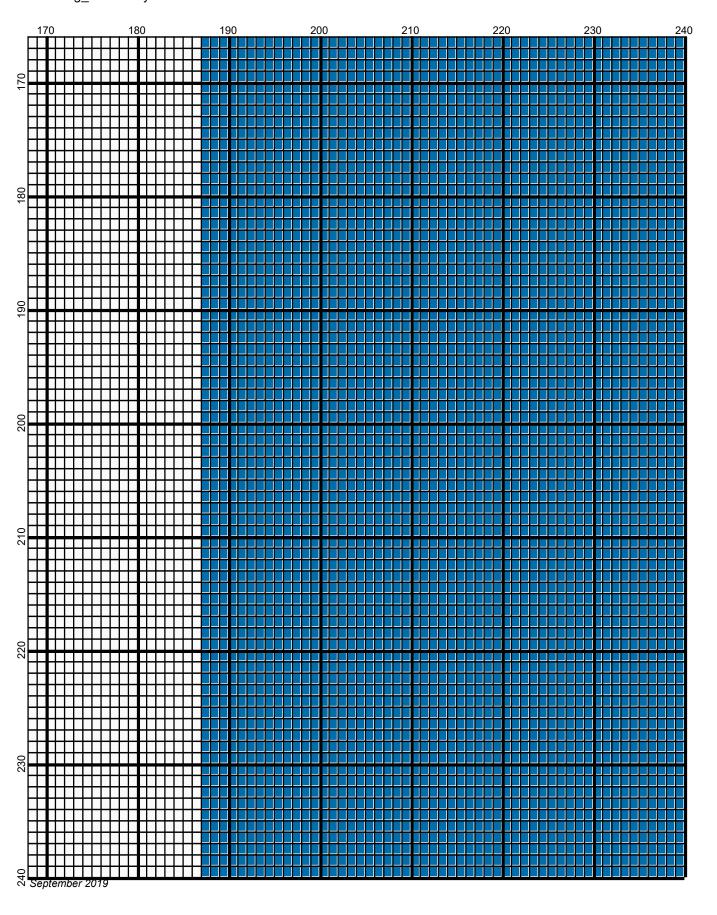

## Israeli Flag 240x40

Author: Donna Hammell
Copyright: September 2019

Website: www.donnascrochetshoppe.com

Grid Size: 240W x 240H

**Design Area:** 24.00" x 30.00" (240 x 240 stitches)

Legend:

[2] 001 RH822 True Blue [2] 001 rh001 White

Instructions for using the graph.

GAUGE= 5 STS = 1" 4 ROWS = 1"

I USED SIZE "H" AFGHAN HOOK,USE WHATEVER SIZE GIVES YOU THE CORRECT GAUGE. CAN BE DONE IN AFGHAN STITCH OR SINGLE CROCHET.

EACH SQUARE ON THE GRAPH REPRESENTS 1 STITCH. FOR SINGLE CROCHET READ THE CHART FROM RIGHT TO LEFT, AND THEN LEFT TO RIGHT. IF USING AFGHAN STITCH ALWAYS READ FROM THE RIGHT.