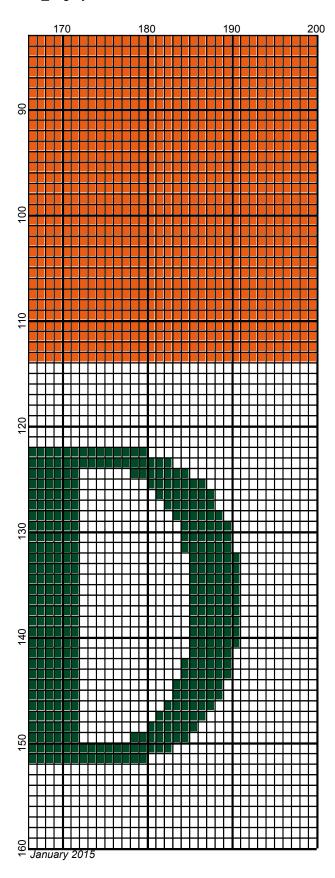

## irish\_flag

Author: Donna Hammell Copyright: January 2015

Website: www.donnascrochetshoppe.com

Grid Size: 200W x 160H

**Design Area:** 20.00" x 20.00" (200 x 160 stitches)

Legend:

 [2] RHC
 676 Emerald
 [2] RHC
 0253 Tangerine

 [2] RHC
 686 Paddy Green
 [2] RHC
 001 White

Instructions for using the graph.

GAUGE= 5 STS = 1" 4 ROWS = 1"

I USED SIZE "H" AFGHAN HOOK, USE WHATEVER SIZE GIVES YOU THE CORRECT GAUGE. CAN BE DONE IN AFGHAN STITCH OR SINGLE CROCHET.

EACH SQUARE ON THE GRAPH REPRESENTS 1 STITCH. FOR SINGLE CROCHET READ THE CHART FROM LEFT TO RIGHT. IF USING AFGHAN STITCH ALWAYS READ FROM THE RIGHT.

TO START: FOR SINGLE CROCHET CHAIN ONE MORE STITCH THAN GRAPH. FOR AFGHAN STITCH, CHAIN EXACT NUMBER

APPROXIMATE YARN USAGE EMERALD GREEN: 14 OUNCES

WHITE: 16 OUNCES

PADDY GREEN: 3 OUNCES

TANGERINE/ORANGE: 10 OUNCES