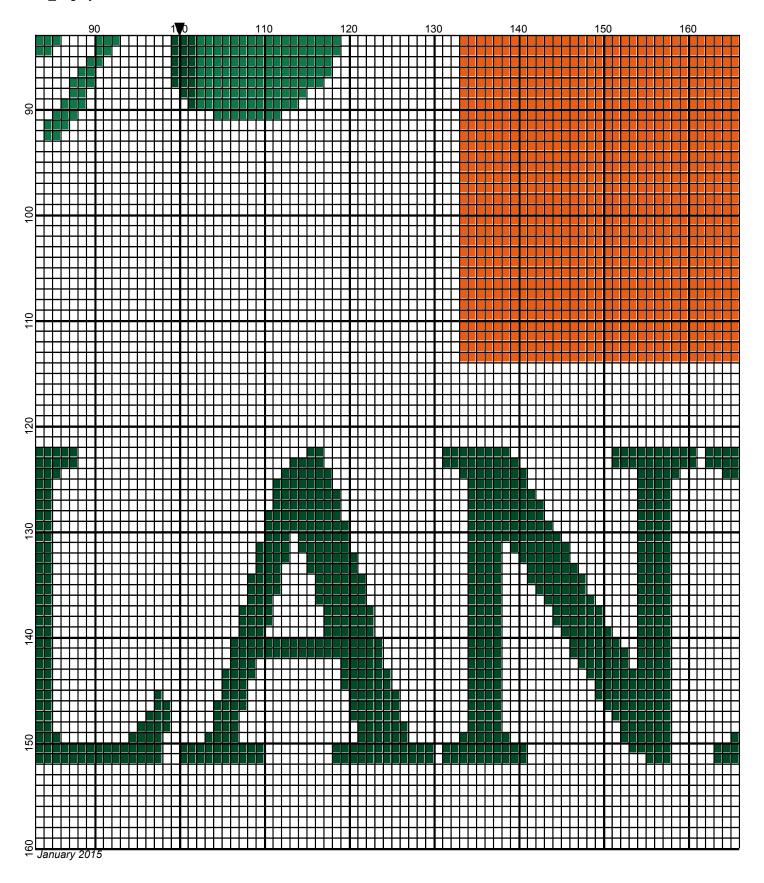

## irish\_flag

Author: Donna Hammell Copyright: January 2015

Website: www.donnascrochetshoppe.com

Grid Size: 200W x 160H

**Design Area:** 20.00" x 20.00" (200 x 160 stitches)

Legend:

 [2] RHC
 676 Emerald
 [2] RHC
 0253 Tangerine

 [2] RHC
 686 Paddy Green
 [2] RHC
 001 White

Instructions for using the graph.

GAUGE= 5 STS = 1" 4 ROWS = 1"

I USED SIZE "H" AFGHAN HOOK, USE WHATEVER SIZE GIVES YOU THE CORRECT GAUGE. CAN BE DONE IN AFGHAN STITCH OR SINGLE CROCHET.

EACH SQUARE ON THE GRAPH REPRESENTS 1 STITCH. FOR SINGLE CROCHET READ THE CHART FROM LEFT TO RIGHT. IF USING AFGHAN STITCH ALWAYS READ FROM THE RIGHT.

TO START: FOR SINGLE CROCHET CHAIN ONE MORE STITCH THAN GRAPH. FOR AFGHAN STITCH, CHAIN EXACT NUMBER

APPROXIMATE YARN USAGE EMERALD GREEN: 14 OUNCES

WHITE: 16 OUNCES

PADDY GREEN: 3 OUNCES

TANGERINE/ORANGE: 10 OUNCES