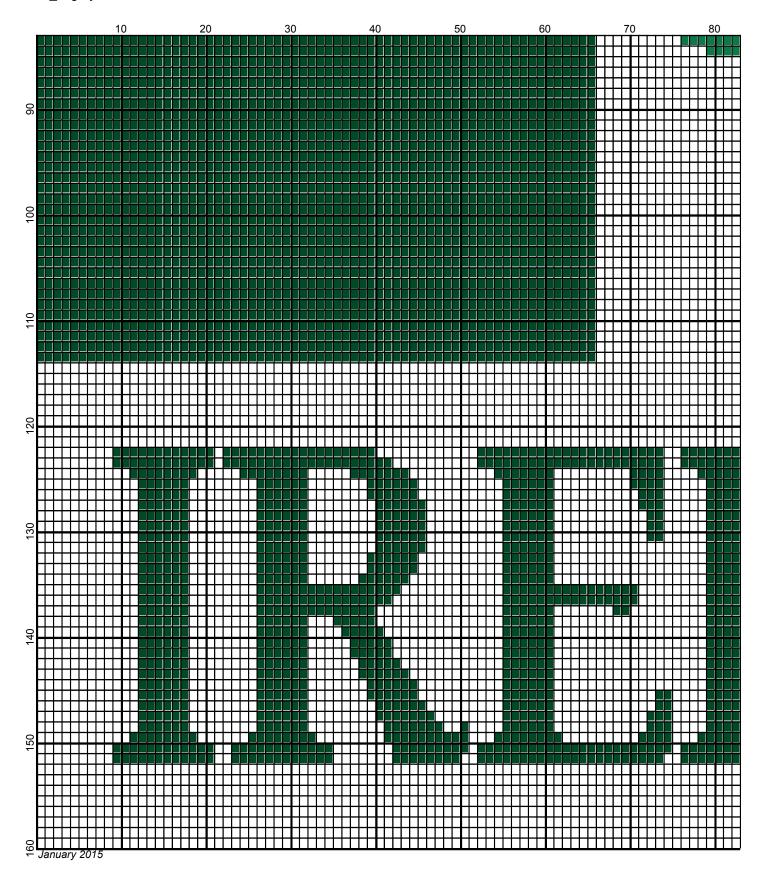

## irish\_flag

Author: Donna Hammell Copyright: January 2015

Website: www.donnascrochetshoppe.com

Grid Size: 200W x 160H

**Design Area:** 20.00" x 20.00" (200 x 160 stitches)

Legend:

 [2] RHC
 676 Emerald
 [2] RHC
 0253 Tangerine

 [2] RHC
 686 Paddy Green
 [2] RHC
 001 White

Instructions for using the graph.

GAUGE= 5 STS = 1" 4 ROWS = 1"

I USED SIZE "H" AFGHAN HOOK, USE WHATEVER SIZE GIVES YOU THE CORRECT GAUGE. CAN BE DONE IN AFGHAN STITCH OR SINGLE CROCHET.

EACH SQUARE ON THE GRAPH REPRESENTS 1 STITCH. FOR SINGLE CROCHET READ THE CHART FROM LEFT TO RIGHT. IF USING AFGHAN STITCH ALWAYS READ FROM THE RIGHT.

TO START: FOR SINGLE CROCHET CHAIN ONE MORE STITCH THAN GRAPH. FOR AFGHAN STITCH, CHAIN EXACT NUMBER

APPROXIMATE YARN USAGE EMERALD GREEN: 14 OUNCES

WHITE: 16 OUNCES

PADDY GREEN: 3 OUNCES

TANGERINE/ORANGE: 10 OUNCES