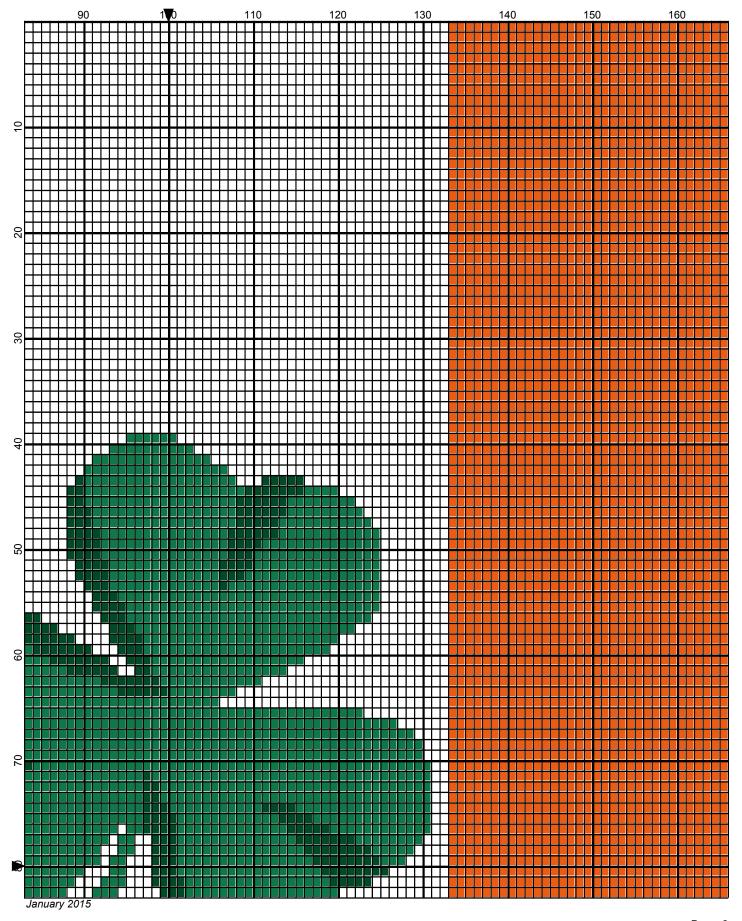

## irish\_flag

Author: Donna Hammell Copyright: January 2015

Website: www.donnascrochetshoppe.com

Grid Size: 200W x 160H

**Design Area:** 20.00" x 20.00" (200 x 160 stitches)

Legend:

 [2] RHC
 676 Emerald
 [2] RHC
 0253 Tangerine

 [2] RHC
 686 Paddy Green
 [2] RHC
 001 White

Instructions for using the graph.

GAUGE= 5 STS = 1" 4 ROWS = 1"

I USED SIZE "H" AFGHAN HOOK, USE WHATEVER SIZE GIVES YOU THE CORRECT GAUGE. CAN BE DONE IN AFGHAN STITCH OR SINGLE CROCHET.

EACH SQUARE ON THE GRAPH REPRESENTS 1 STITCH. FOR SINGLE CROCHET READ THE CHART FROM LEFT TO RIGHT. IF USING AFGHAN STITCH ALWAYS READ FROM THE RIGHT.

TO START: FOR SINGLE CROCHET CHAIN ONE MORE STITCH THAN GRAPH. FOR AFGHAN STITCH, CHAIN EXACT NUMBER

APPROXIMATE YARN USAGE EMERALD GREEN: 14 OUNCES

WHITE: 16 OUNCES

PADDY GREEN: 3 OUNCES

TANGERINE/ORANGE: 10 OUNCES