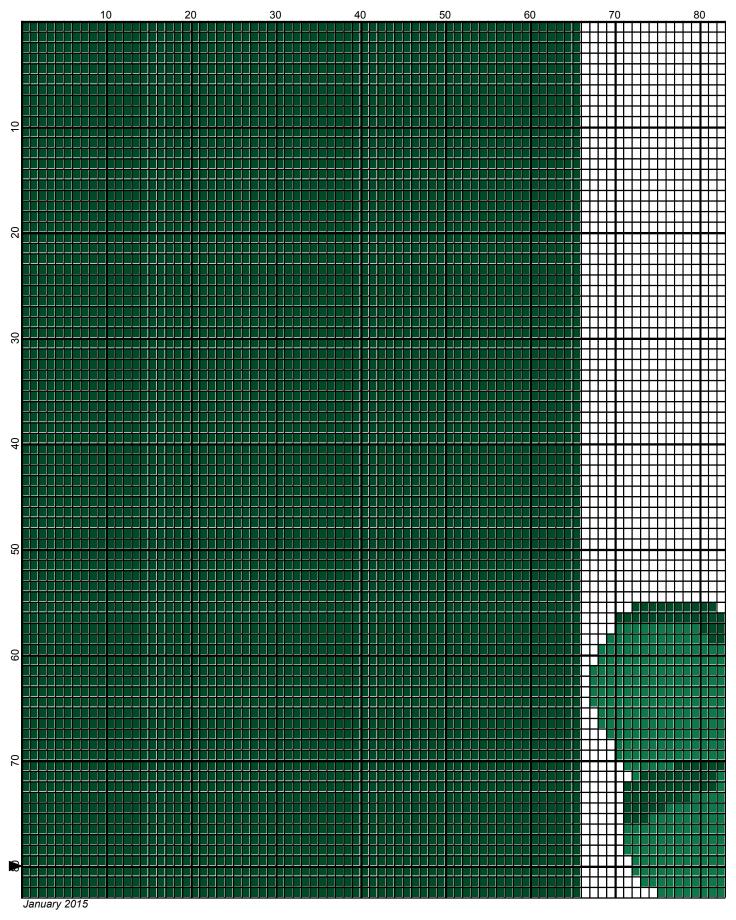

## irish\_flag

Author: Donna Hammell Copyright: January 2015

Website: www.donnascrochetshoppe.com

Grid Size: 200W x 160H

**Design Area:** 20.00" x 20.00" (200 x 160 stitches)

Legend:

 [2] RHC
 676 Emerald
 [2] RHC
 0253 Tangerine

 [2] RHC
 686 Paddy Green
 [2] RHC
 001 White

Instructions for using the graph.

GAUGE= 5 STS = 1" 4 ROWS = 1"

I USED SIZE "H" AFGHAN HOOK, USE WHATEVER SIZE GIVES YOU THE CORRECT GAUGE. CAN BE DONE IN AFGHAN STITCH OR SINGLE CROCHET.

EACH SQUARE ON THE GRAPH REPRESENTS 1 STITCH. FOR SINGLE CROCHET READ THE CHART FROM LEFT TO RIGHT. IF USING AFGHAN STITCH ALWAYS READ FROM THE RIGHT.

TO START: FOR SINGLE CROCHET CHAIN ONE MORE STITCH THAN GRAPH. FOR AFGHAN STITCH, CHAIN EXACT NUMBER

APPROXIMATE YARN USAGE EMERALD GREEN: 14 OUNCES

WHITE: 16 OUNCES

PADDY GREEN: 3 OUNCES

TANGERINE/ORANGE: 10 OUNCES