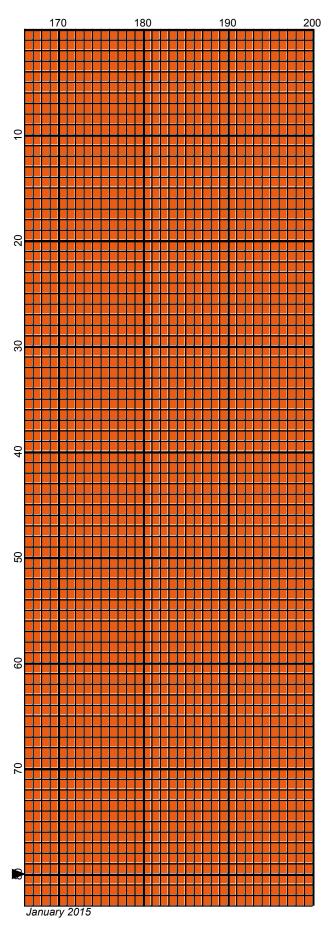

## irish\_flag

Author: Donna Hammell Copyright: January 2015

Website: www.donnascrochetshoppe.com

Grid Size: 200W x 160H

**Design Area:** 20.00" x 20.00" (200 x 160 stitches)

Legend:

 [2] RHC
 676 Emerald
 [2] RHC
 0253 Tangerine

 [2] RHC
 686 Paddy Green
 [2] RHC
 001 White

Instructions for using the graph.

GAUGE= 5 STS = 1" 4 ROWS = 1"

I USED SIZE "H" AFGHAN HOOK, USE WHATEVER SIZE GIVES YOU THE CORRECT GAUGE. CAN BE DONE IN AFGHAN STITCH OR SINGLE CROCHET.

EACH SQUARE ON THE GRAPH REPRESENTS 1 STITCH. FOR SINGLE CROCHET READ THE CHART FROM LEFT TO RIGHT. IF USING AFGHAN STITCH ALWAYS READ FROM THE RIGHT.

TO START: FOR SINGLE CROCHET CHAIN ONE MORE STITCH THAN GRAPH. FOR AFGHAN STITCH, CHAIN EXACT NUMBER

APPROXIMATE YARN USAGE EMERALD GREEN: 14 OUNCES

WHITE: 16 OUNCES

PADDY GREEN: 3 OUNCES

TANGERINE/ORANGE: 10 OUNCES