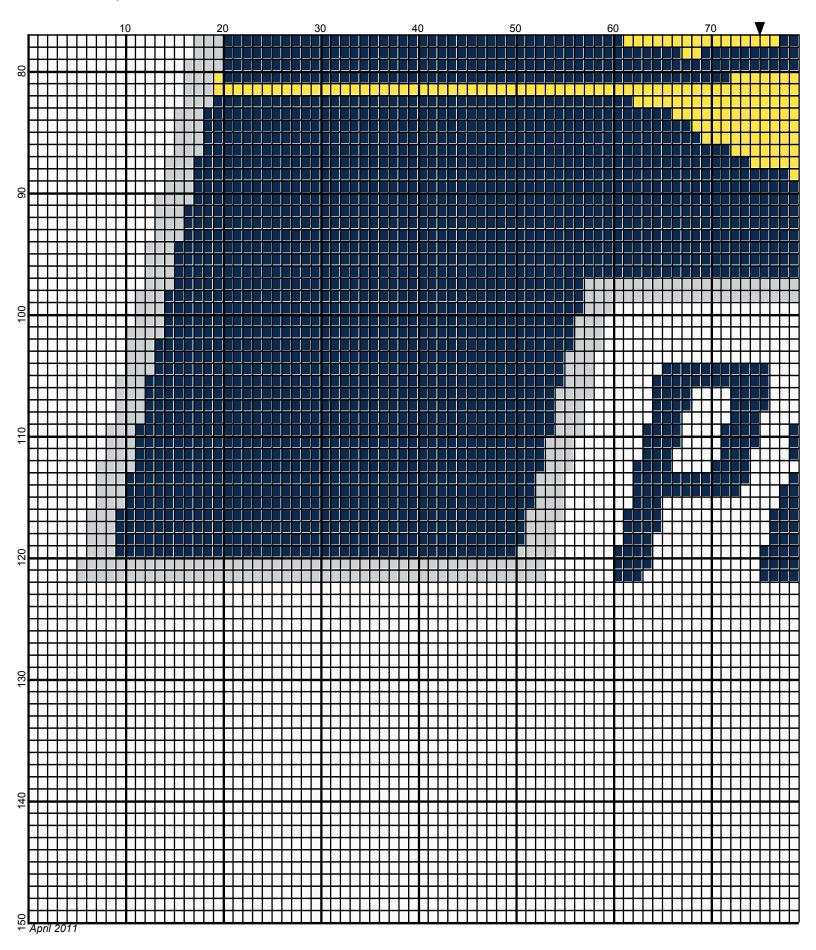

## Indiana Pacers

| Author:      | Donna Hammell                        |
|--------------|--------------------------------------|
| Copyright:   | April 2011                           |
| Website:     | www.donnascrochetshoppe.com          |
| Grid Size:   | 150W x 150H                          |
| Design Area: | 15.00" x 18.75" (150 x 150 stitches) |

Legend:

Image: Image:

Instructions for using the graph.

GAUGE= 5 STS = 1" 4 ROWS = 1"

I USED SIZE "H" AFGHAN HOOK, USE WHATEVER SIZE GIVES YOU THE CORRECT GAUGE. CAN BE DONE IN AFGHAN STITCH OR SINGLE CROCHET.

EACH SQUARE ON THE GRAPH REPRESENTS 1 STITCH. FOR SINGLE CROCHET READ THE CHART FROM RIGHT TO LEFT, AND THEN LEFT TO RIGHT. IF USING AFGHAN STITCH ALWAYS READ FROM THE RIGHT.

TO START: CHAIN ONE MORE STITCH THAN GRAPH.

ESTIMATED RED HEART YARN NEEDED: BLUE/SOFT NAVY : 6 OUNCES WHITE:15 OUNCES YELLOW: 3 OUNCES SILVER: 1 OUNCE