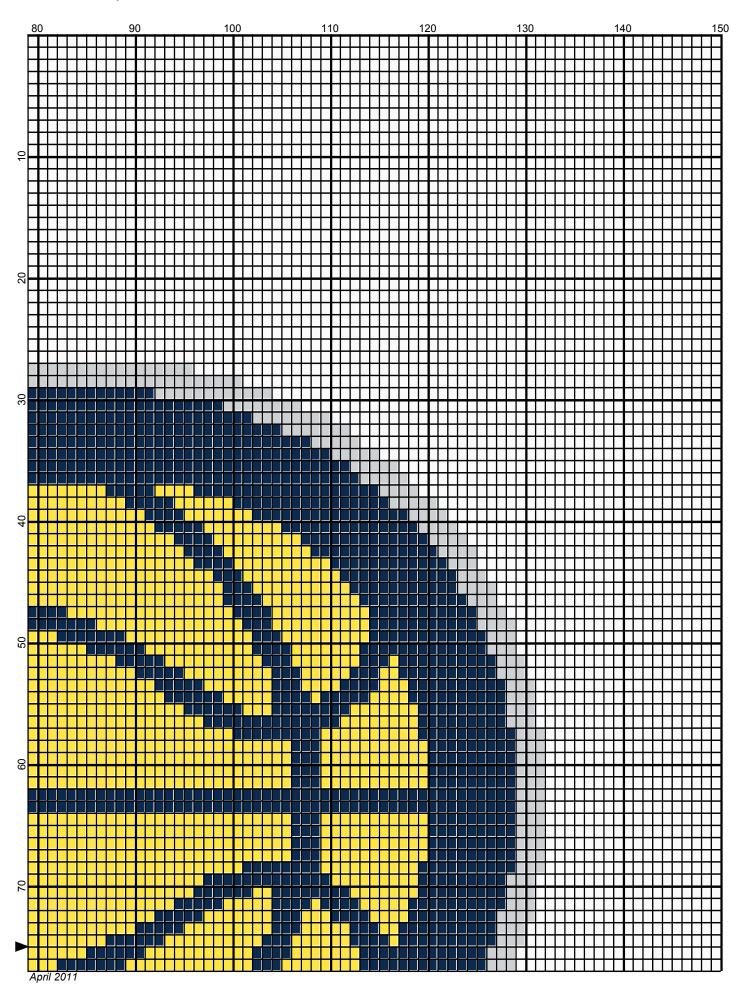

## Indiana Pacers

| Author:      | Donna Hammell                        |
|--------------|--------------------------------------|
| Copyright:   | April 2011                           |
| Website:     | www.donnascrochetshoppe.com          |
| Grid Size:   | 150W x 150H                          |
| Design Area: | 15.00" x 18.75" (150 x 150 stitches) |

Legend:

Image: Image:

Instructions for using the graph.

GAUGE= 5 STS = 1" 4 ROWS = 1"

I USED SIZE "H" AFGHAN HOOK, USE WHATEVER SIZE GIVES YOU THE CORRECT GAUGE. CAN BE DONE IN AFGHAN STITCH OR SINGLE CROCHET.

EACH SQUARE ON THE GRAPH REPRESENTS 1 STITCH. FOR SINGLE CROCHET READ THE CHART FROM RIGHT TO LEFT, AND THEN LEFT TO RIGHT. IF USING AFGHAN STITCH ALWAYS READ FROM THE RIGHT.

TO START: CHAIN ONE MORE STITCH THAN GRAPH.

ESTIMATED RED HEART YARN NEEDED: BLUE/SOFT NAVY : 6 OUNCES WHITE:15 OUNCES YELLOW: 3 OUNCES SILVER: 1 OUNCE