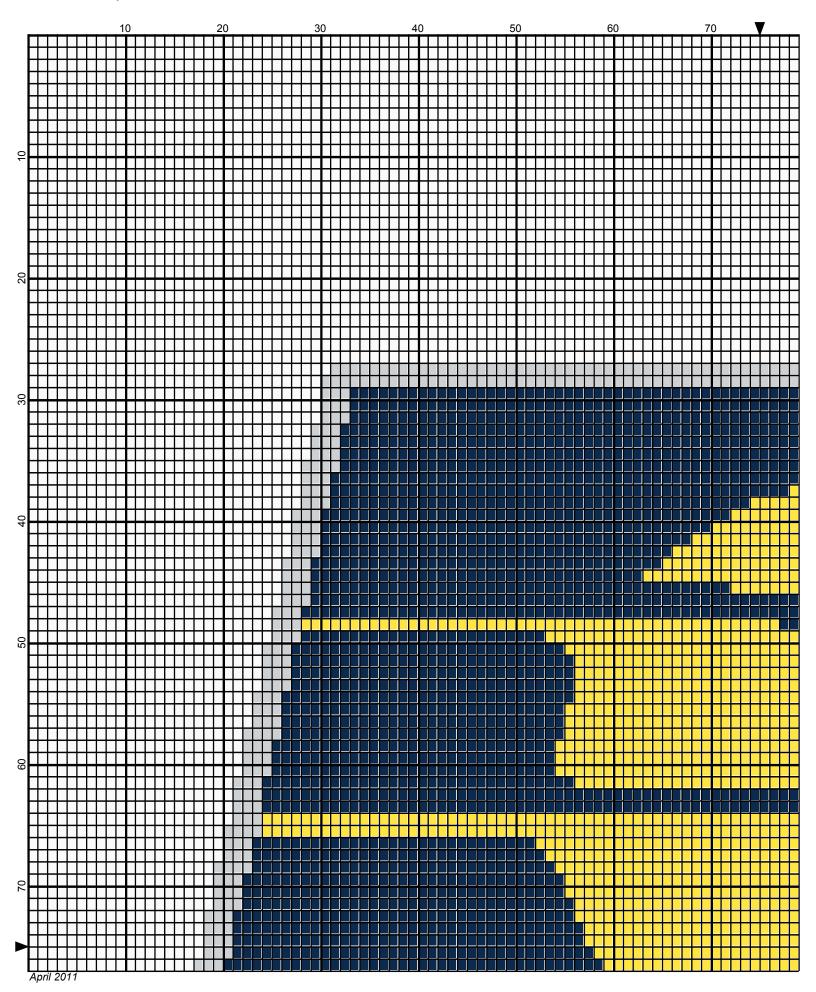

## Indiana Pacers

| Author:      | Donna Hammell                        |
|--------------|--------------------------------------|
| Copyright:   | April 2011                           |
| Website:     | www.donnascrochetshoppe.com          |
| Grid Size:   | 150W x 150H                          |
| Design Area: | 15.00" x 18.75" (150 x 150 stitches) |

Legend:

Image: Image:

Instructions for using the graph.

GAUGE= 5 STS = 1" 4 ROWS = 1"

I USED SIZE "H" AFGHAN HOOK, USE WHATEVER SIZE GIVES YOU THE CORRECT GAUGE. CAN BE DONE IN AFGHAN STITCH OR SINGLE CROCHET.

EACH SQUARE ON THE GRAPH REPRESENTS 1 STITCH. FOR SINGLE CROCHET READ THE CHART FROM RIGHT TO LEFT, AND THEN LEFT TO RIGHT. IF USING AFGHAN STITCH ALWAYS READ FROM THE RIGHT.

TO START: CHAIN ONE MORE STITCH THAN GRAPH.

ESTIMATED RED HEART YARN NEEDED: BLUE/SOFT NAVY : 6 OUNCES WHITE:15 OUNCES YELLOW: 3 OUNCES SILVER: 1 OUNCE