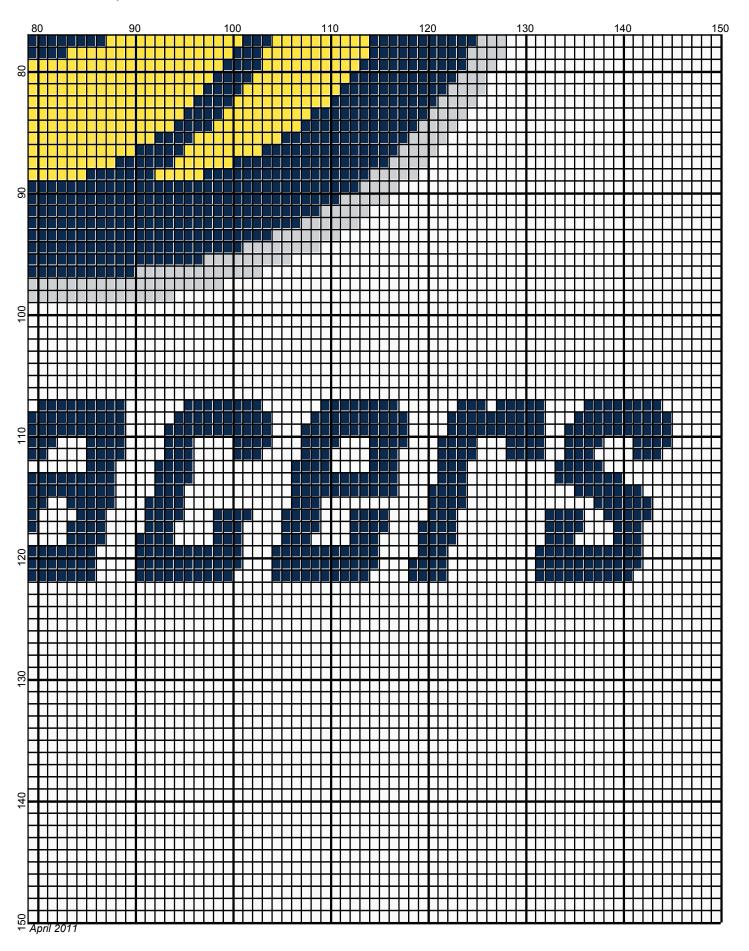

## Indiana Pacers

| Author:      | Donna Hammell                        |
|--------------|--------------------------------------|
| Copyright:   | April 2011                           |
| Website:     | www.donnascrochetshoppe.com          |
| Grid Size:   | 150W x 150H                          |
| Design Area: | 15.00" x 18.75" (150 x 150 stitches) |

Legend:

Image: Image:

Instructions for using the graph.

GAUGE= 5 STS = 1" 4 ROWS = 1"

I USED SIZE "H" AFGHAN HOOK, USE WHATEVER SIZE GIVES YOU THE CORRECT GAUGE. CAN BE DONE IN AFGHAN STITCH OR SINGLE CROCHET.

EACH SQUARE ON THE GRAPH REPRESENTS 1 STITCH. FOR SINGLE CROCHET READ THE CHART FROM RIGHT TO LEFT, AND THEN LEFT TO RIGHT. IF USING AFGHAN STITCH ALWAYS READ FROM THE RIGHT.

TO START: CHAIN ONE MORE STITCH THAN GRAPH.

ESTIMATED RED HEART YARN NEEDED: BLUE/SOFT NAVY : 6 OUNCES WHITE:15 OUNCES YELLOW: 3 OUNCES SILVER: 1 OUNCE