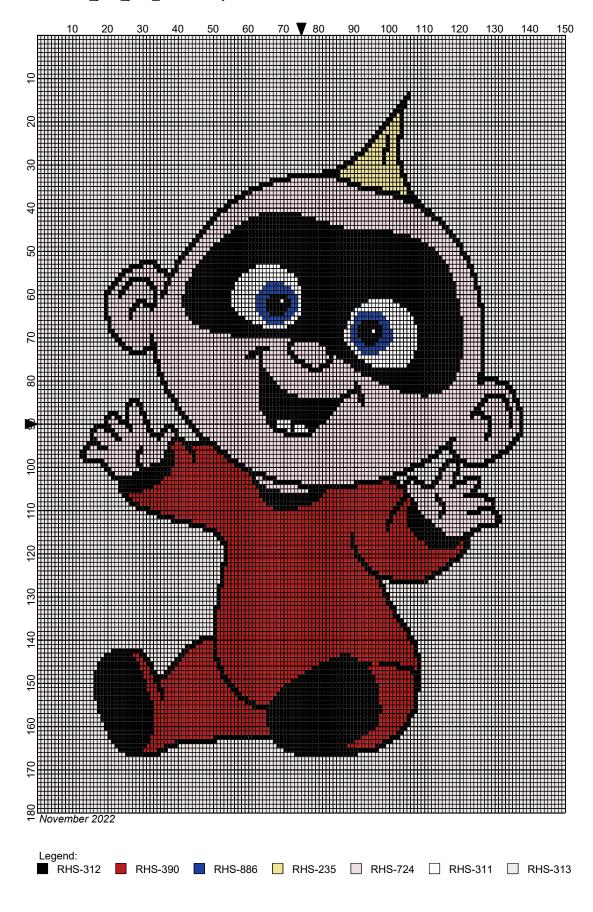

## incredibles jack jack 150x180

Author: Donna Hammell Copyright: November 2022

Website: www.donnascrochetshoppe.com

**Grid Size:** 150W x 180H

**Design Area:** 15.00" x 22.50" (150 x 180 stitches)

Legend:

☐ [2] RHS 312 Black ☐ [2] RHS 886 Blue ☐ [2] RHS 724 Baby Pink ☐ [2] RHS 313 Aran ☐ [2] RHS 390 Hot Red ☐ [2] RHS 235 Lemon ☐ [2] RHS 311 WHITE

Instructions for using the graph.

GAUGE= 5 STS = 1" 4 ROWS = 1"