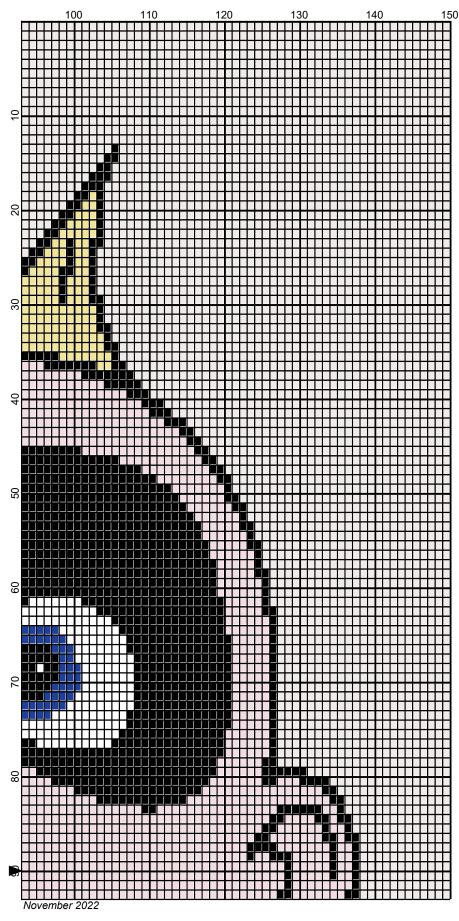

## incredibles jack jack 150x180

Author: Donna Hammell Copyright: November 2022

Website: www.donnascrochetshoppe.com

**Grid Size:** 150W x 180H

**Design Area:** 15.00" x 22.50" (150 x 180 stitches)

Legend:

☐ [2] RHS 312 Black ☐ [2] RHS 886 Blue ☐ [2] RHS 724 Baby Pink ☐ [2] RHS 313 Aran ☐ [2] RHS 390 Hot Red ☐ [2] RHS 235 Lemon ☐ [2] RHS 311 WHITE

Instructions for using the graph.

GAUGE= 5 STS = 1" 4 ROWS = 1"