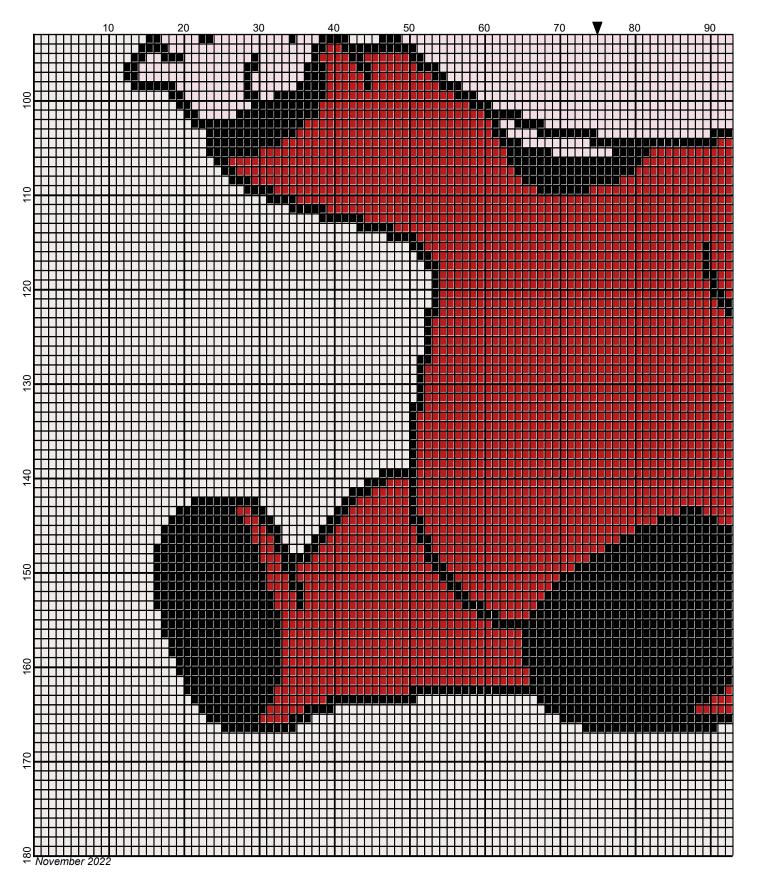

## incredibles jack jack 150x180

Author: Donna Hammell Copyright: November 2022

Website: www.donnascrochetshoppe.com

**Grid Size:** 150W x 180H

**Design Area:** 15.00" x 22.50" (150 x 180 stitches)

Legend:

☐ [2] RHS 312 Black ☐ [2] RHS 886 Blue ☐ [2] RHS 724 Baby Pink ☐ [2] RHS 313 Aran ☐ [2] RHS 390 Hot Red ☐ [2] RHS 235 Lemon ☐ [2] RHS 311 WHITE

Instructions for using the graph.

GAUGE= 5 STS = 1" 4 ROWS = 1"