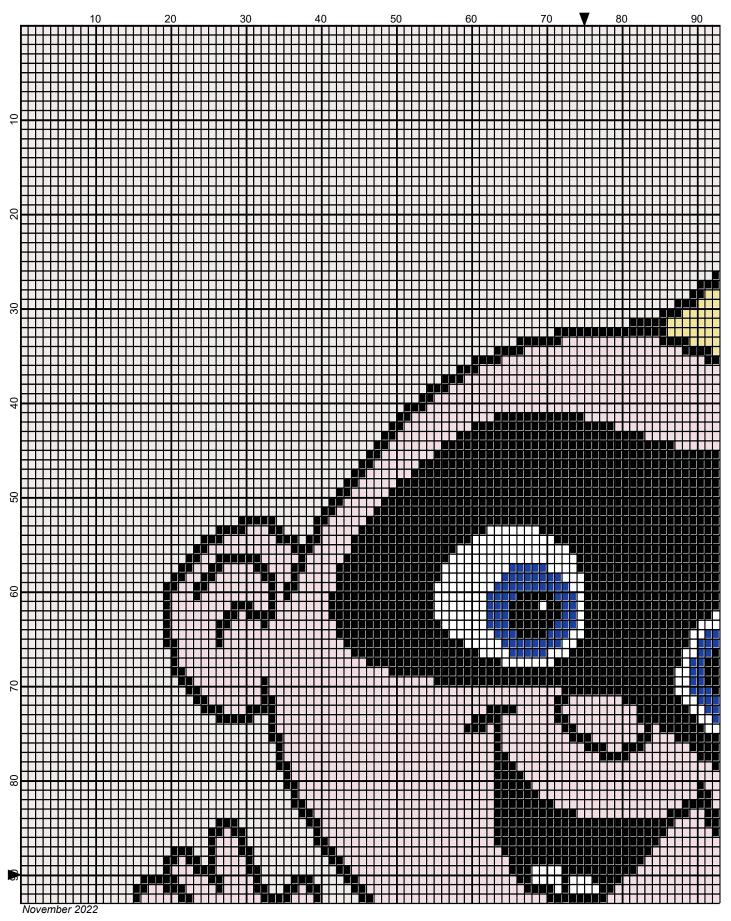

## incredibles jack jack 150x180

Author: Donna Hammell Copyright: November 2022

Website: www.donnascrochetshoppe.com

**Grid Size:** 150W x 180H

**Design Area:** 15.00" x 22.50" (150 x 180 stitches)

Legend:

☐ [2] RHS 312 Black ☐ [2] RHS 886 Blue ☐ [2] RHS 724 Baby Pink ☐ [2] RHS 313 Aran ☐ [2] RHS 390 Hot Red ☐ [2] RHS 235 Lemon ☐ [2] RHS 311 WHITE

Instructions for using the graph.

GAUGE= 5 STS = 1" 4 ROWS = 1"