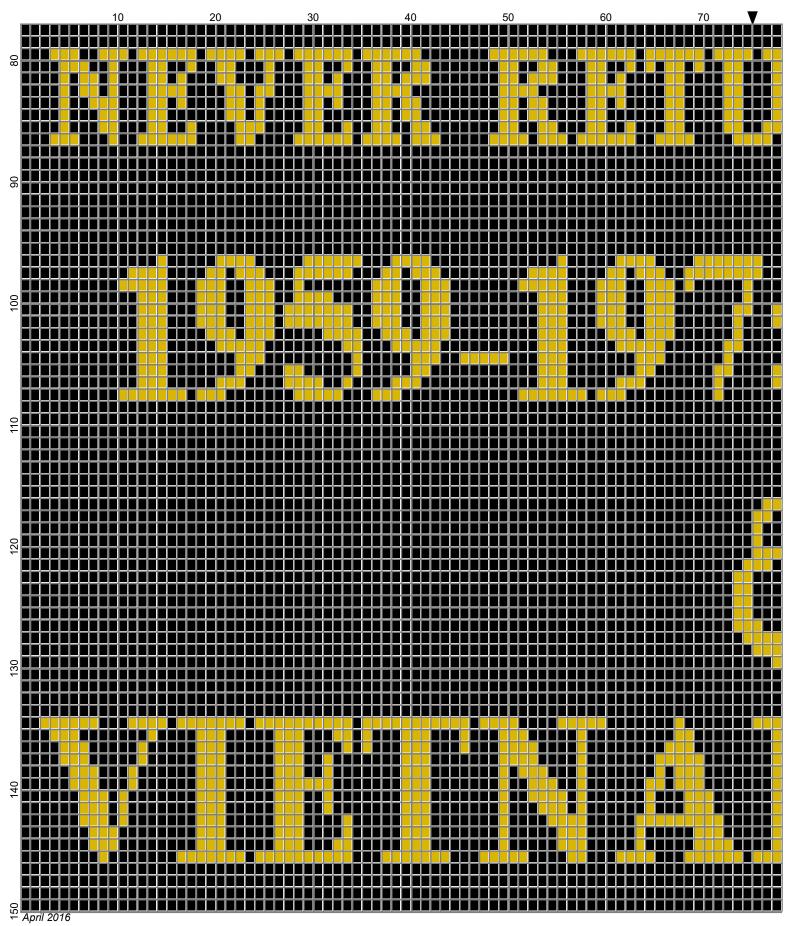

## in\_memory\_vietnam

| Author:      | Donna Hammell                        |
|--------------|--------------------------------------|
| Copyright:   | April 2016                           |
| Website:     | www.donnascrochetshoppe.com          |
| Grid Size:   | 150W x 150H                          |
| Design Area: | 15.00" x 18.75" (150 x 150 stitches) |

Instructions for using the graph.

GAUGE= 5 STS = 1" 4 ROWS = 1"

I USED SIZE "H" AFGHAN HOOK, USE WHATEVER SIZE GIVES YOU THE CORRECT GAUGE. CAN BE DONE IN AFGHAN STITCH OR SINGLE CROCHET.

EACH SQUARE ON THE GRAPH REPRESENTS 1 STITCH. FOR SINGLE CROCHET READ THE CHART FROM RIGHT TO LEFT, AND THEN LEFT TO RIGHT. IF USING AFGHAN STITCH ALWAYS READ FROM THE RIGHT.

TO START: CHAIN ONE MORE STITCH THAN GRAPH.

YOU WILL NEED TO ADD STITCHES TO MAKE THE PIECE WIDER, AND ADD ROWS TO MAKE IT LONGER. THE DESIGN IS CENTERED, SO ADD STITCHES EVENLY TO BOTH SIDES.

ESTIMATED YARN NEEDED: GOLD:8 OUNCES BLACK : 22 OUNCES