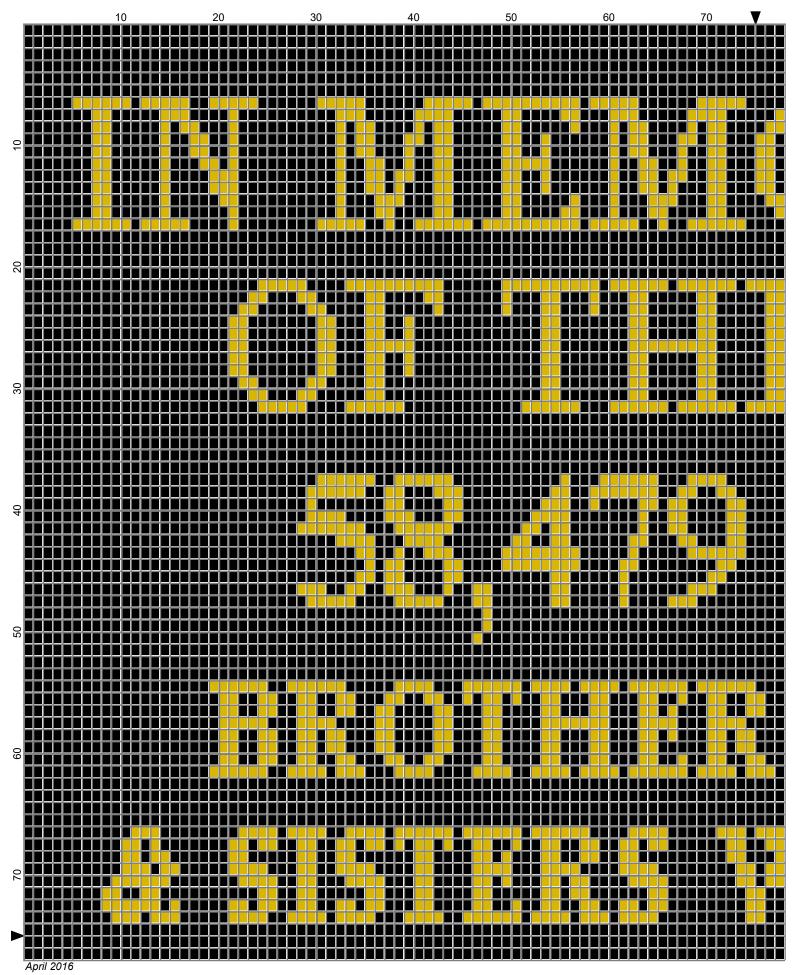

## in\_memory\_vietnam

| Author:      | Donna Hammell                        |
|--------------|--------------------------------------|
| Copyright:   | April 2016                           |
| Website:     | www.donnascrochetshoppe.com          |
| Grid Size:   | 150W x 150H                          |
| Design Area: | 15.00" x 18.75" (150 x 150 stitches) |

Instructions for using the graph.

GAUGE= 5 STS = 1" 4 ROWS = 1"

I USED SIZE "H" AFGHAN HOOK, USE WHATEVER SIZE GIVES YOU THE CORRECT GAUGE. CAN BE DONE IN AFGHAN STITCH OR SINGLE CROCHET.

EACH SQUARE ON THE GRAPH REPRESENTS 1 STITCH. FOR SINGLE CROCHET READ THE CHART FROM RIGHT TO LEFT, AND THEN LEFT TO RIGHT. IF USING AFGHAN STITCH ALWAYS READ FROM THE RIGHT.

TO START: CHAIN ONE MORE STITCH THAN GRAPH.

YOU WILL NEED TO ADD STITCHES TO MAKE THE PIECE WIDER, AND ADD ROWS TO MAKE IT LONGER. THE DESIGN IS CENTERED, SO ADD STITCHES EVENLY TO BOTH SIDES.

ESTIMATED YARN NEEDED: GOLD:8 OUNCES BLACK : 22 OUNCES