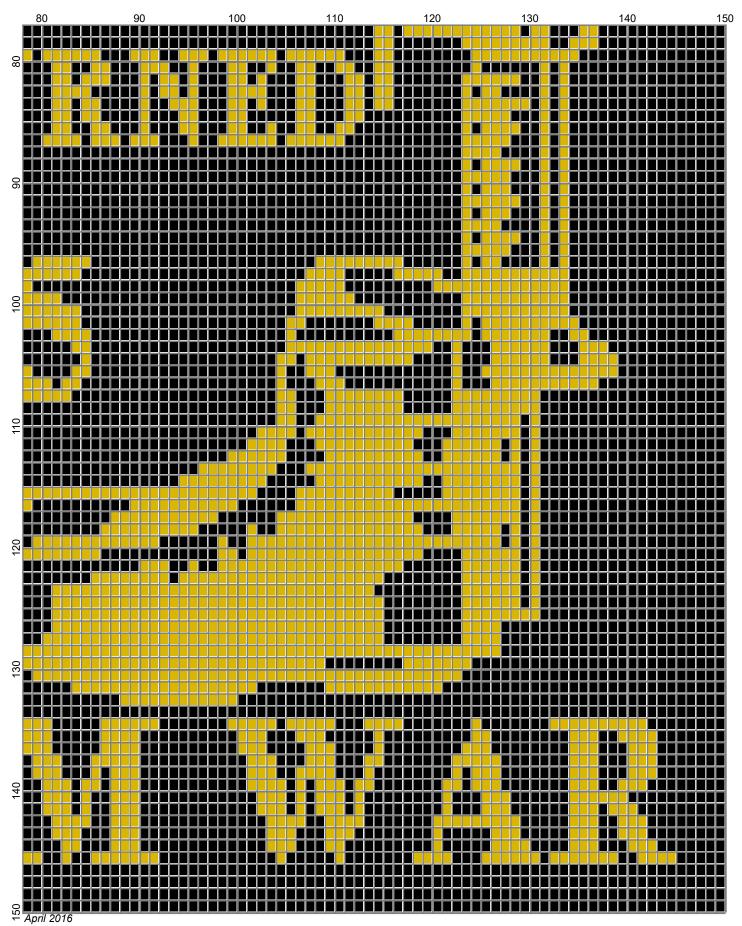

## in\_memory\_vietnam

| Author:      | Donna Hammell                        |
|--------------|--------------------------------------|
| Copyright:   | April 2016                           |
| Website:     | www.donnascrochetshoppe.com          |
| Grid Size:   | 150W x 150H                          |
| Design Area: | 15.00" x 18.75" (150 x 150 stitches) |

Instructions for using the graph.

GAUGE= 5 STS = 1" 4 ROWS = 1"

I USED SIZE "H" AFGHAN HOOK, USE WHATEVER SIZE GIVES YOU THE CORRECT GAUGE. CAN BE DONE IN AFGHAN STITCH OR SINGLE CROCHET.

EACH SQUARE ON THE GRAPH REPRESENTS 1 STITCH. FOR SINGLE CROCHET READ THE CHART FROM RIGHT TO LEFT, AND THEN LEFT TO RIGHT. IF USING AFGHAN STITCH ALWAYS READ FROM THE RIGHT.

TO START: CHAIN ONE MORE STITCH THAN GRAPH.

YOU WILL NEED TO ADD STITCHES TO MAKE THE PIECE WIDER, AND ADD ROWS TO MAKE IT LONGER. THE DESIGN IS CENTERED, SO ADD STITCHES EVENLY TO BOTH SIDES.

ESTIMATED YARN NEEDED: GOLD:8 OUNCES BLACK : 22 OUNCES