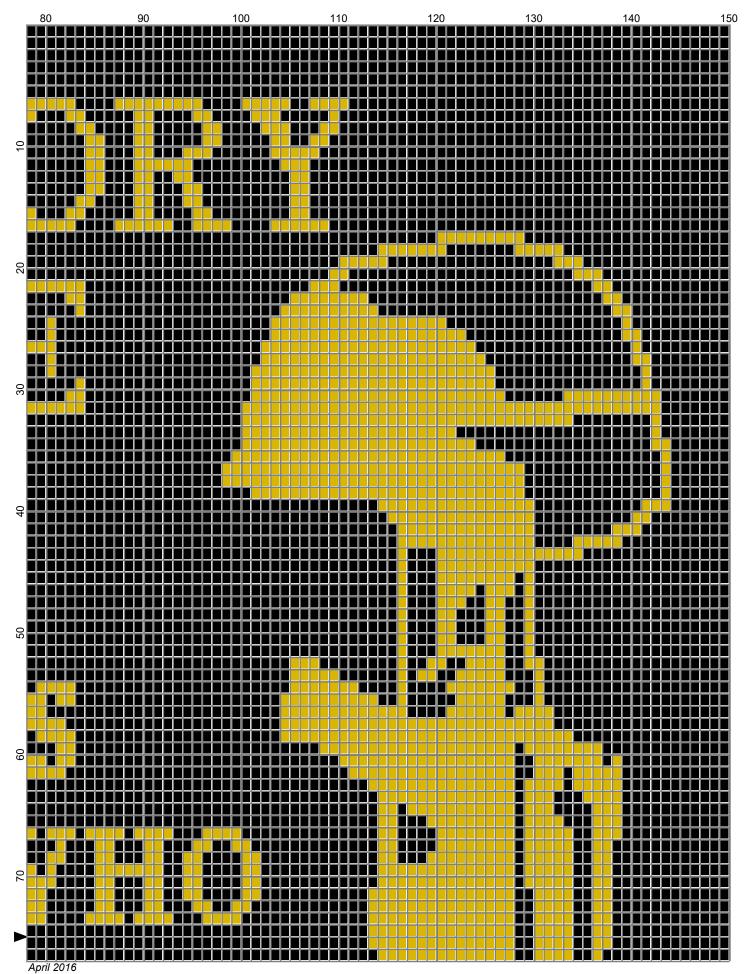

## in\_memory\_vietnam

| Author:      | Donna Hammell                        |
|--------------|--------------------------------------|
| Copyright:   | April 2016                           |
| Website:     | www.donnascrochetshoppe.com          |
| Grid Size:   | 150W x 150H                          |
| Design Area: | 15.00" x 18.75" (150 x 150 stitches) |

Instructions for using the graph.

GAUGE= 5 STS = 1" 4 ROWS = 1"

I USED SIZE "H" AFGHAN HOOK, USE WHATEVER SIZE GIVES YOU THE CORRECT GAUGE. CAN BE DONE IN AFGHAN STITCH OR SINGLE CROCHET.

EACH SQUARE ON THE GRAPH REPRESENTS 1 STITCH. FOR SINGLE CROCHET READ THE CHART FROM RIGHT TO LEFT, AND THEN LEFT TO RIGHT. IF USING AFGHAN STITCH ALWAYS READ FROM THE RIGHT.

TO START: CHAIN ONE MORE STITCH THAN GRAPH.

YOU WILL NEED TO ADD STITCHES TO MAKE THE PIECE WIDER, AND ADD ROWS TO MAKE IT LONGER. THE DESIGN IS CENTERED, SO ADD STITCHES EVENLY TO BOTH SIDES.

ESTIMATED YARN NEEDED: GOLD:8 OUNCES BLACK : 22 OUNCES