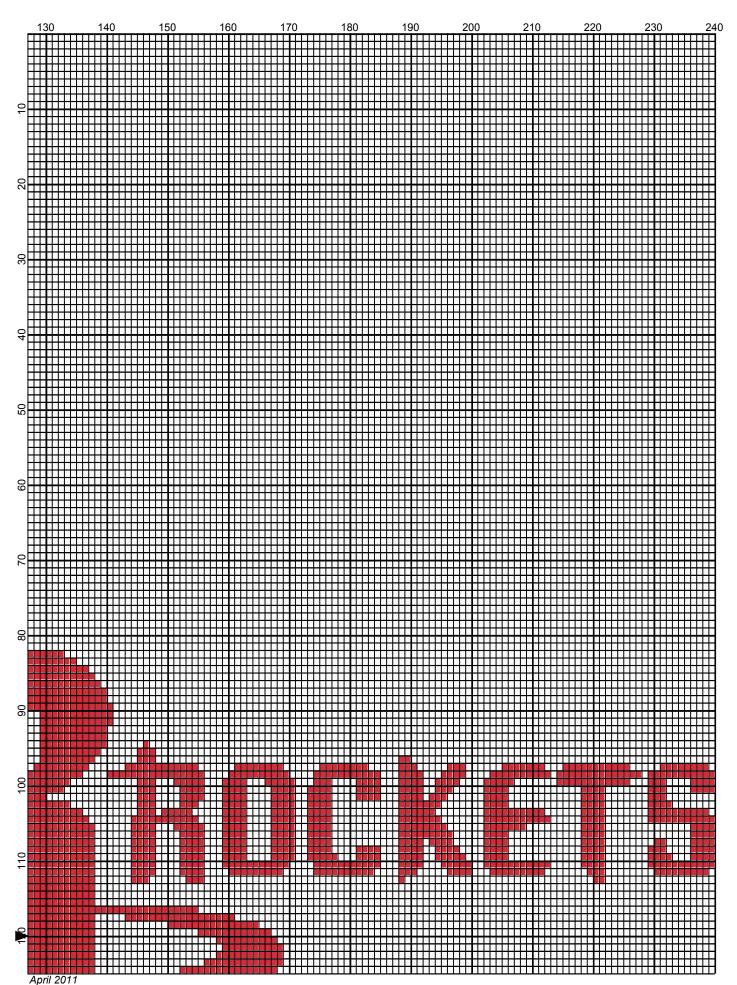

## Houston Rockets 240 x240 by Donna Hammell

## Houston Rockets 240 x240 by Donna Hammell

1011 April 2011

Houston Rockets 240 x240 by Donna Hammell

Printed by PCStitch

## Houston Rockets 240 x240

Author:Donna HammellCopyright:April 2011Website:www.donnascrochetshoppe.comGrid Size:240W x 240HDesign Area:24.00" x 30.00" (240 x 240 stitches)

Legend: [2] 001 RH912 Cherry Red [2] 001 rh001 White