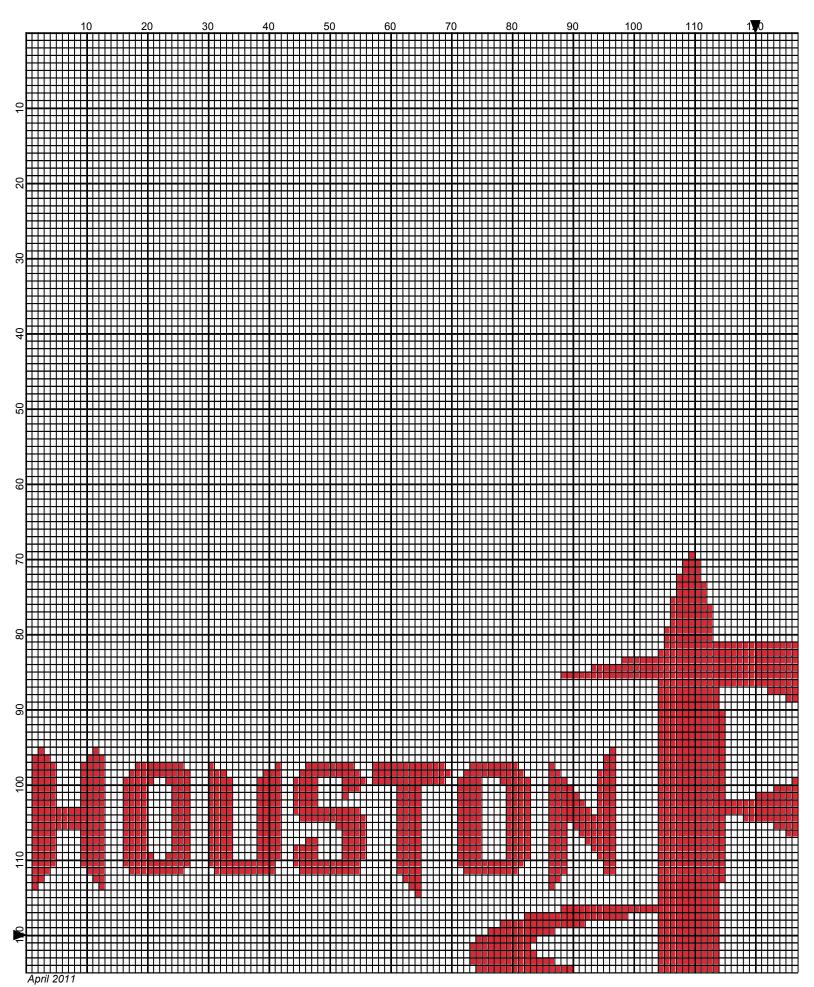

## Houston Rockets 240 x240 by Donna Hammell

## Houston Rockets 240 x240 by Donna Hammell

1011 April 2011

Houston Rockets 240 x240 by Donna Hammell

Printed by PCStitch

## Houston Rockets 240 x240

Author:Donna HammellCopyright:April 2011Website:www.donnascrochetshoppe.comGrid Size:240W x 240HDesign Area:24.00" x 30.00" (240 x 240 stitches)

Legend: [2] 001 RH912 Cherry Red [2] 001 rh001 White