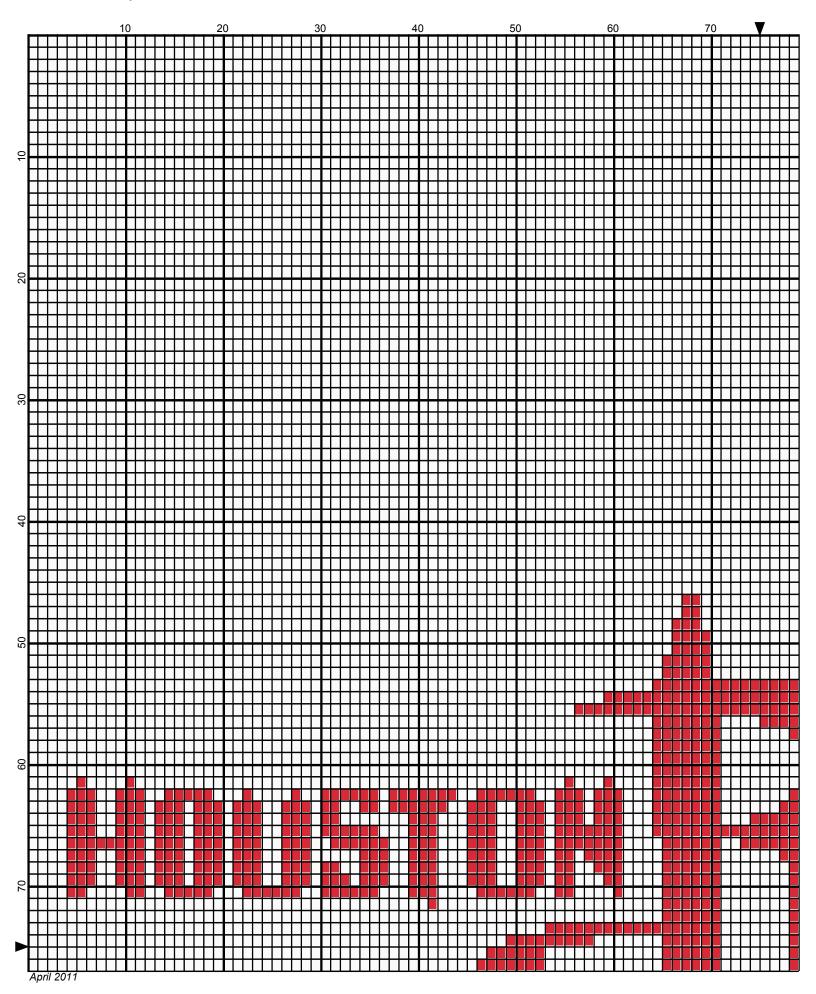

## **Houston Rockets**

Author: Donna Hammell
Copyright: April 2011

Website: www.donnascrochetshoppe.com

**Grid Size:** 150W x 150H

**Design Area:** 15.00" x 18.75" (150 x 150 stitches)

Legend:

[2] 001 RH912 Cherry Red [2] 001 rh001 White

Instructions for using the graph.

GAUGE= 5 STS = 1" 4 ROWS = 1"

I USED SIZE "H" AFGHAN HOOK,USE WHATEVER SIZE GIVES YOU THE CORRECT GAUGE. CAN BE DONE IN AFGHAN STITCH OR SINGLE CROCHET.

EACH SQUARE ON THE GRAPH REPRESENTS 1 STITCH. FOR SINGLE CROCHET READ THE CHART FROM RIGHT TO LEFT, AND THEN LEFT TO RIGHT. IF USING AFGHAN STITCH ALWAYS READ FROM THE RIGHT.

TO START: CHAIN ONE MORE STITCH THAN GRAPH.

**ESTIMATED RED HEART YARN NEEDED:** 

RED: 2 OUNCES WHITE:22 OUNCES