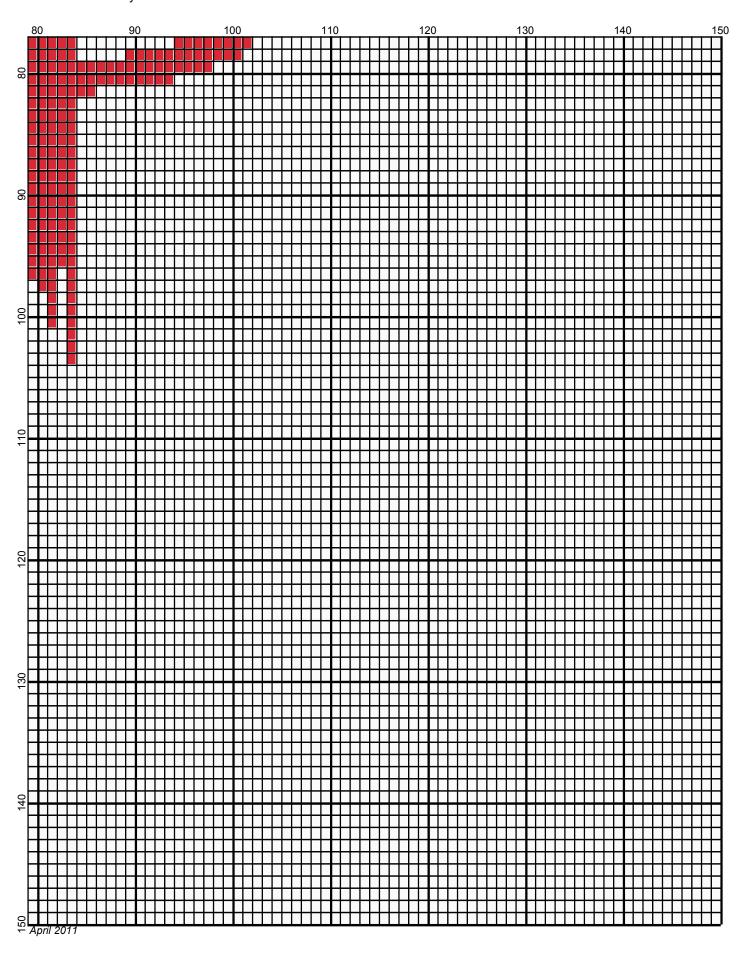

## **Houston Rockets**

Author: Donna Hammell
Copyright: April 2011

Website: www.donnascrochetshoppe.com

**Grid Size:** 150W x 150H

**Design Area:** 15.00" x 18.75" (150 x 150 stitches)

Legend:

[2] 001 RH912 Cherry Red [2] 001 rh001 White

Instructions for using the graph.

GAUGE= 5 STS = 1" 4 ROWS = 1"

I USED SIZE "H" AFGHAN HOOK,USE WHATEVER SIZE GIVES YOU THE CORRECT GAUGE. CAN BE DONE IN AFGHAN STITCH OR SINGLE CROCHET.

EACH SQUARE ON THE GRAPH REPRESENTS 1 STITCH. FOR SINGLE CROCHET READ THE CHART FROM RIGHT TO LEFT, AND THEN LEFT TO RIGHT. IF USING AFGHAN STITCH ALWAYS READ FROM THE RIGHT.

TO START: CHAIN ONE MORE STITCH THAN GRAPH.

**ESTIMATED RED HEART YARN NEEDED:** 

RED: 2 OUNCES WHITE:22 OUNCES