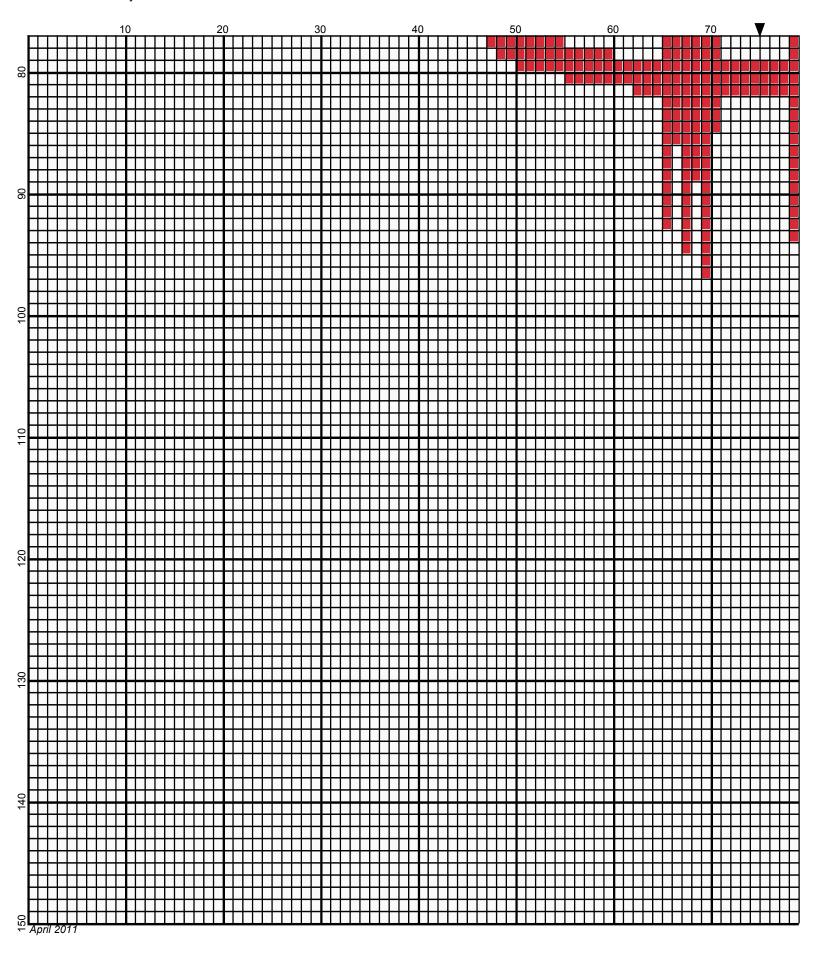

## **Houston Rockets**

Author: Donna Hammell
Copyright: April 2011

Website: www.donnascrochetshoppe.com

**Grid Size:** 150W x 150H

**Design Area:** 15.00" x 18.75" (150 x 150 stitches)

Legend:

[2] 001 RH912 Cherry Red [2] 001 rh001 White

Instructions for using the graph.

GAUGE= 5 STS = 1" 4 ROWS = 1"

I USED SIZE "H" AFGHAN HOOK,USE WHATEVER SIZE GIVES YOU THE CORRECT GAUGE. CAN BE DONE IN AFGHAN STITCH OR SINGLE CROCHET.

EACH SQUARE ON THE GRAPH REPRESENTS 1 STITCH. FOR SINGLE CROCHET READ THE CHART FROM RIGHT TO LEFT, AND THEN LEFT TO RIGHT. IF USING AFGHAN STITCH ALWAYS READ FROM THE RIGHT.

TO START: CHAIN ONE MORE STITCH THAN GRAPH.

**ESTIMATED RED HEART YARN NEEDED:** 

RED: 2 OUNCES WHITE:22 OUNCES