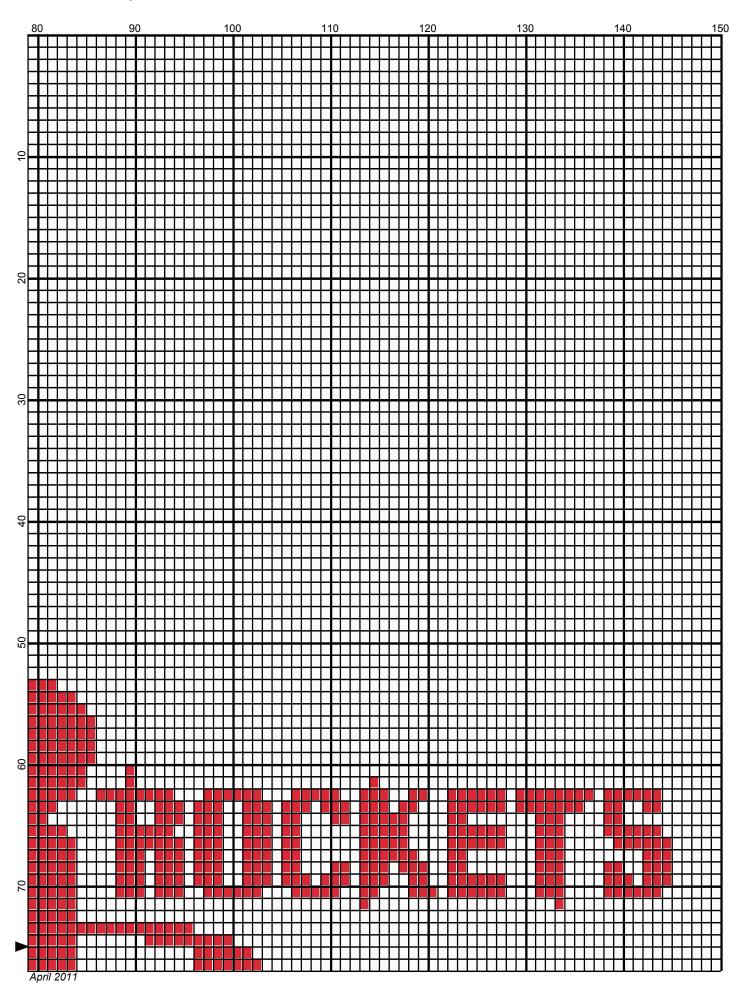

## **Houston Rockets**

Author: Donna Hammell
Copyright: April 2011

Website: www.donnascrochetshoppe.com

**Grid Size:** 150W x 150H

**Design Area:** 15.00" x 18.75" (150 x 150 stitches)

Legend:

[2] 001 RH912 Cherry Red [2] 001 rh001 White

Instructions for using the graph.

GAUGE= 5 STS = 1" 4 ROWS = 1"

I USED SIZE "H" AFGHAN HOOK,USE WHATEVER SIZE GIVES YOU THE CORRECT GAUGE. CAN BE DONE IN AFGHAN STITCH OR SINGLE CROCHET.

EACH SQUARE ON THE GRAPH REPRESENTS 1 STITCH. FOR SINGLE CROCHET READ THE CHART FROM RIGHT TO LEFT, AND THEN LEFT TO RIGHT. IF USING AFGHAN STITCH ALWAYS READ FROM THE RIGHT.

TO START: CHAIN ONE MORE STITCH THAN GRAPH.

**ESTIMATED RED HEART YARN NEEDED:** 

RED: 2 OUNCES WHITE:22 OUNCES