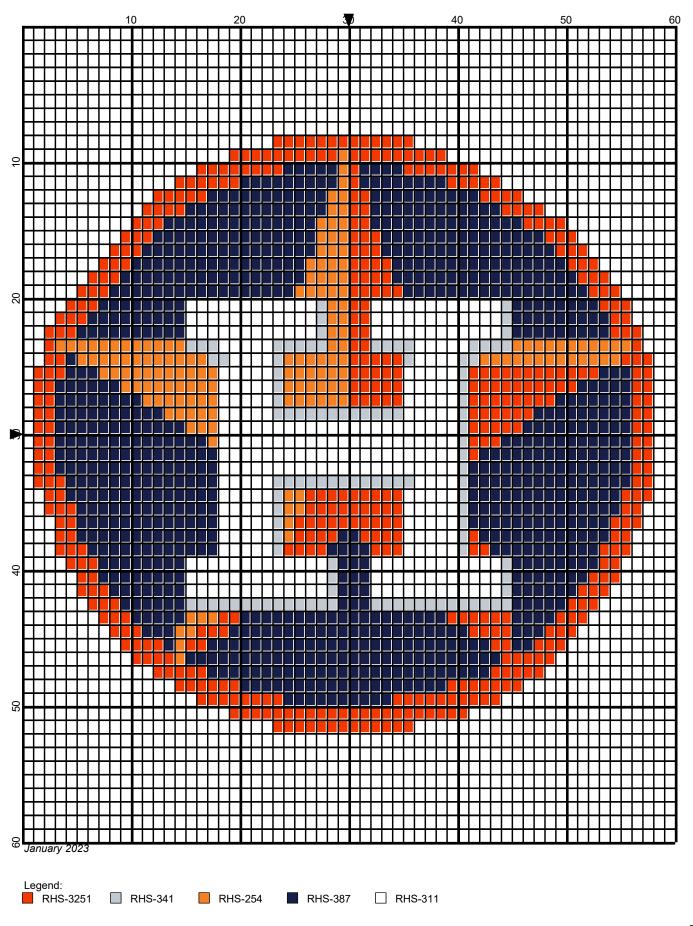

## houston\_astros\_60x60 by Donna Hammell

## houston\_astros\_60x60

| Author:<br>Copyright:<br>Website:<br>Grid Size:<br>Design Area: | Donna Hammell<br>January 2023<br>www.donnascro<br>60W x 60H<br>6.00" x 7.50" (6 | chetshoppe.com     |                              |           |           |
|-----------------------------------------------------------------|---------------------------------------------------------------------------------|--------------------|------------------------------|-----------|-----------|
| Legend:<br>[2] RHS<br>[2] RHS                                   | 3251 FLAME<br>341 Light Gray                                                    | [2] RHS<br>[2] RHS | 254 Pumpkin<br>387 Soft navy | 🗌 [2] RHS | 311 WHITE |

Instructions for using the graph.

GAUGE= 5 STS = 1" 4 ROWS = 1"

I USED SIZE "H" AFGHAN HOOK, USE WHATEVER SIZE GIVES YOU THE CORRECT GAUGE. CAN BE DONE IN AFGHAN STITCH OR SINGLE CROCHET.

EACH SQUARE ON THE GRAPH REPRESENTS 1 STITCH. FOR SINGLE CROCHET READ THE CHART FROM RIGHT TO LEFT, AND THEN LEFT TO RIGHT. IF USING AFGHAN STITCH ALWAYS READ FROM THE RIGHT.

TO START: CHAIN ONE MORE STITCH THAN GRAPH.

IF YOU NEED TO THE PIECE WIDER, AND ADD ROWS EVENLY TOP AND BOTTOM TO MAKE IT LONGER. THE DESIGN IS CENTERED, SO ADD STITCHES EVENLY TO BOTH SIDES.

ESTIMATED RED HEART YARN NEEDED: WHITE:135,YDS NAVY: 60 YDS TANGERINE/FLAME :35 YDS PUMPKIN: 12 YDS LT GRAY: LESS THAN A YD