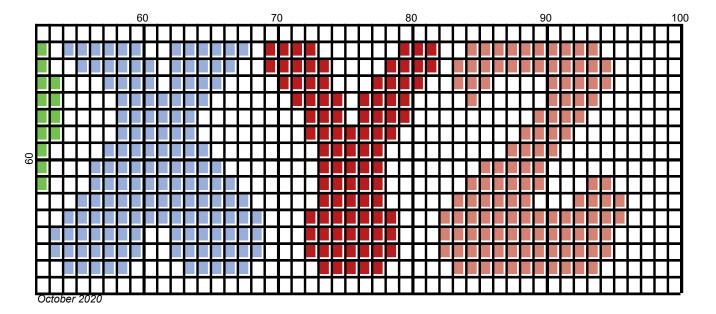

## hippy\_letters

Author: Donna Hammell Copyright: October 2020

Website: www.donnascrochetshoppe.com

Grid Size: 100W x 68H

**Design Area:** 9.50" x 8.13" (95 x 65 stitches)

Legend:

Instructions for using the graph.

I USED SIZE "H" AFGHAN HOOK, USE WHATEVER SIZE GIVES YOU THE CORRECT GAUGE. CAN BE DONE IN AFGHAN STITCH OR SINGLE CROCHET.

EACH SQUARE ON THE GRAPH REPRESENTS 1 STITCH. FOR SINGLE CROCHET READ THE CHART FROM RIGHT TO LEFT, AND THEN LEFT TO RIGHT. IF USING AFGHAN STITCH ALWAYS READ FROM THE RIGHT.

TO START: CHAIN ONE MORE STITCH THAN GRAPH.

IF YOU NEED TO MAKE THE PIECE WIDER ADD AN EVEN NUMBER OF STITCHES TO BOTH SIDES, AND ADD ROWS TO MAKE IT LONGER. THE DESIGN IS CENTERED, SO ADD STITCHES EVENLY TO BOTH SIDES.

ESTIMATED YARN NEEDED: 1 OUNCE OF EACH COLOR