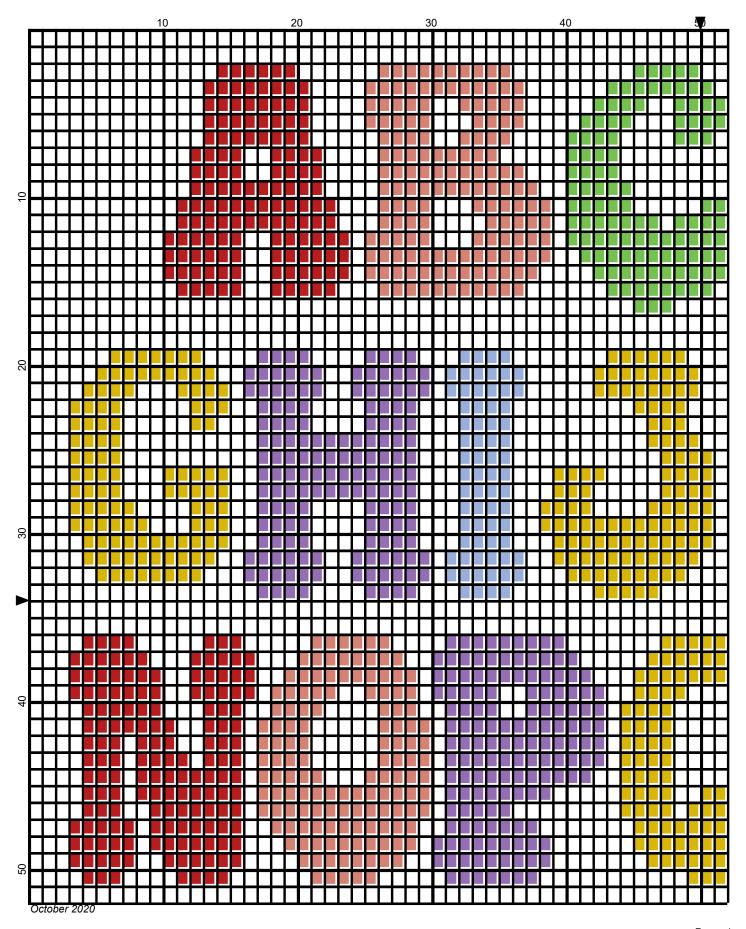

## hippy\_letters

Author: Donna Hammell Copyright: October 2020

Website: www.donnascrochetshoppe.com

Grid Size: 100W x 68H

**Design Area:** 9.50" x 8.13" (95 x 65 stitches)

Legend:

Instructions for using the graph.

I USED SIZE "H" AFGHAN HOOK, USE WHATEVER SIZE GIVES YOU THE CORRECT GAUGE. CAN BE DONE IN AFGHAN STITCH OR SINGLE CROCHET.

EACH SQUARE ON THE GRAPH REPRESENTS 1 STITCH. FOR SINGLE CROCHET READ THE CHART FROM RIGHT TO LEFT, AND THEN LEFT TO RIGHT. IF USING AFGHAN STITCH ALWAYS READ FROM THE RIGHT.

TO START: CHAIN ONE MORE STITCH THAN GRAPH.

IF YOU NEED TO MAKE THE PIECE WIDER ADD AN EVEN NUMBER OF STITCHES TO BOTH SIDES, AND ADD ROWS TO MAKE IT LONGER. THE DESIGN IS CENTERED, SO ADD STITCHES EVENLY TO BOTH SIDES.

ESTIMATED YARN NEEDED: 1 OUNCE OF EACH COLOR