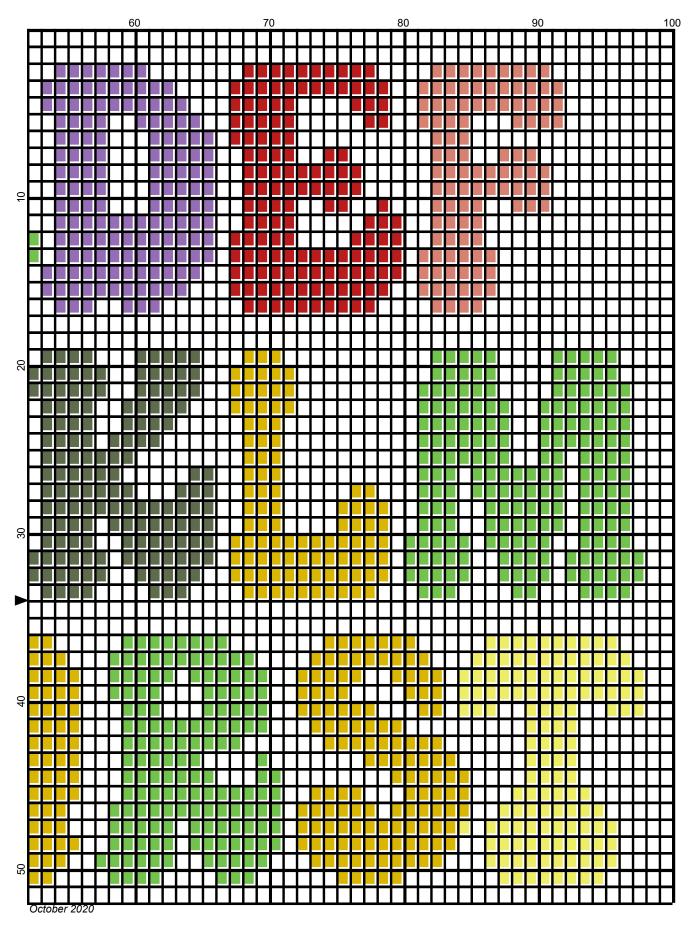

## hippy\_letters

Author: Donna Hammell Copyright: October 2020

Website: www.donnascrochetshoppe.com

Grid Size: 100W x 68H

**Design Area:** 9.50" x 8.13" (95 x 65 stitches)

Legend:

Instructions for using the graph.

I USED SIZE "H" AFGHAN HOOK, USE WHATEVER SIZE GIVES YOU THE CORRECT GAUGE. CAN BE DONE IN AFGHAN STITCH OR SINGLE CROCHET.

EACH SQUARE ON THE GRAPH REPRESENTS 1 STITCH. FOR SINGLE CROCHET READ THE CHART FROM RIGHT TO LEFT, AND THEN LEFT TO RIGHT. IF USING AFGHAN STITCH ALWAYS READ FROM THE RIGHT.

TO START: CHAIN ONE MORE STITCH THAN GRAPH.

IF YOU NEED TO MAKE THE PIECE WIDER ADD AN EVEN NUMBER OF STITCHES TO BOTH SIDES, AND ADD ROWS TO MAKE IT LONGER. THE DESIGN IS CENTERED, SO ADD STITCHES EVENLY TO BOTH SIDES.

ESTIMATED YARN NEEDED: 1 OUNCE OF EACH COLOR