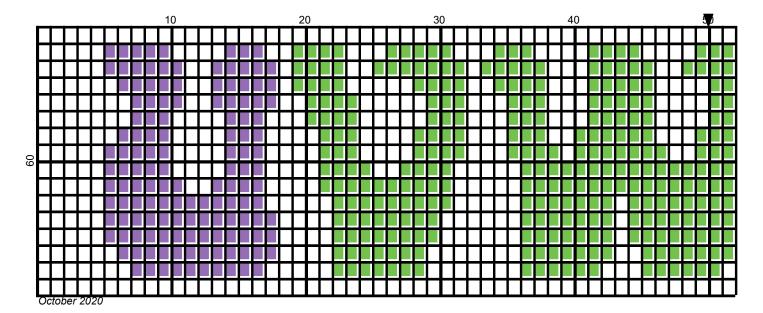

## hippy\_letters

Author: Donna Hammell Copyright: October 2020

Website: www.donnascrochetshoppe.com

Grid Size: 100W x 68H

**Design Area:** 9.50" x 8.13" (95 x 65 stitches)

Legend:

Instructions for using the graph.

I USED SIZE "H" AFGHAN HOOK, USE WHATEVER SIZE GIVES YOU THE CORRECT GAUGE. CAN BE DONE IN AFGHAN STITCH OR SINGLE CROCHET.

EACH SQUARE ON THE GRAPH REPRESENTS 1 STITCH. FOR SINGLE CROCHET READ THE CHART FROM RIGHT TO LEFT, AND THEN LEFT TO RIGHT. IF USING AFGHAN STITCH ALWAYS READ FROM THE RIGHT.

TO START: CHAIN ONE MORE STITCH THAN GRAPH.

IF YOU NEED TO MAKE THE PIECE WIDER ADD AN EVEN NUMBER OF STITCHES TO BOTH SIDES, AND ADD ROWS TO MAKE IT LONGER. THE DESIGN IS CENTERED, SO ADD STITCHES EVENLY TO BOTH SIDES.

ESTIMATED YARN NEEDED: 1 OUNCE OF EACH COLOR