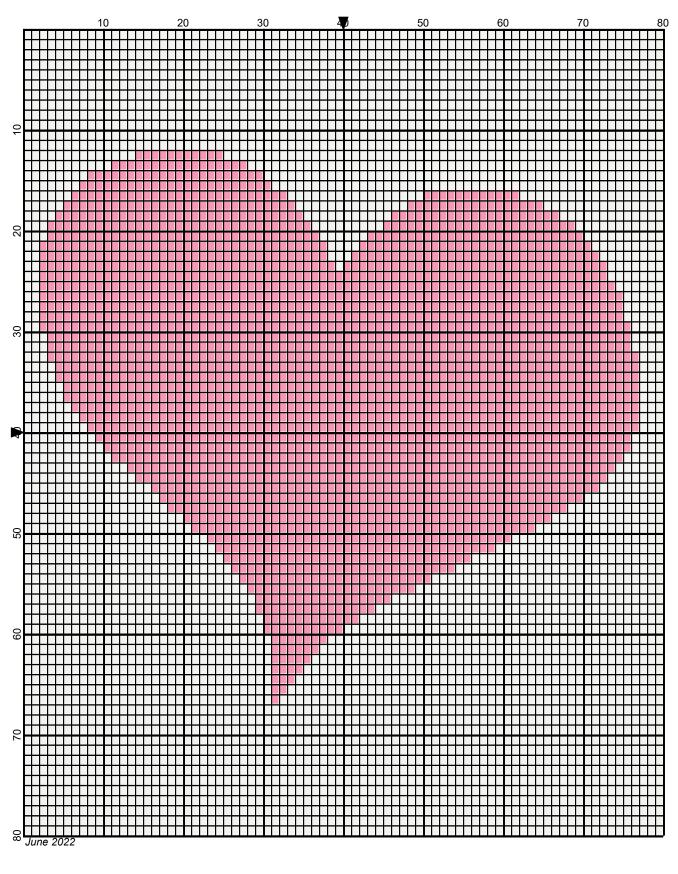

## heart\_pink\_80x80 by Donna Hammell

## heart\_pink\_80x80

| na Hammell                    |
|-------------------------------|
| 2022                          |
| .donnascrochetshoppe.com      |
| x 80H                         |
| " x 10.00" (80 x 80 stitches) |
|                               |

Legend:

[2] RHS 706 Perfect Pink [2] RHS 316 Soft White

Instructions for using the graph.

GAUGE= 5 STS = 1" 4 ROWS = 1"

I USED SIZE "H" AFGHAN HOOK, USE WHATEVER SIZE GIVES YOU THE CORRECT GAUGE. CAN BE DONE IN AFGHAN STITCH OR SINGLE CROCHET.

EACH SQUARE ON THE GRAPH REPRESENTS 1 STITCH. FOR SINGLE CROCHET READ THE CHART FROM RIGHT TO LEFT, AND THEN LEFT TO RIGHT. IF USING AFGHAN STITCH ALWAYS READ FROM THE RIGHT.

TO START: CHAIN ONE MORE STITCH THAN GRAPH.

YOU WILL NEED TO ADD STITCHES TO MAKE THE PIECE WIDER, AND ADD ROWS TO MAKE IT LONGER. THE DESIGN IS CENTERED, SO ADD STITCHES EVENLY TO BOTH SIDES.

ESTIMATED YARN NEEDED: PINK ; 4 OUNCES/165 YDS BACKGROUND: 5 OUNCES/255 YDS