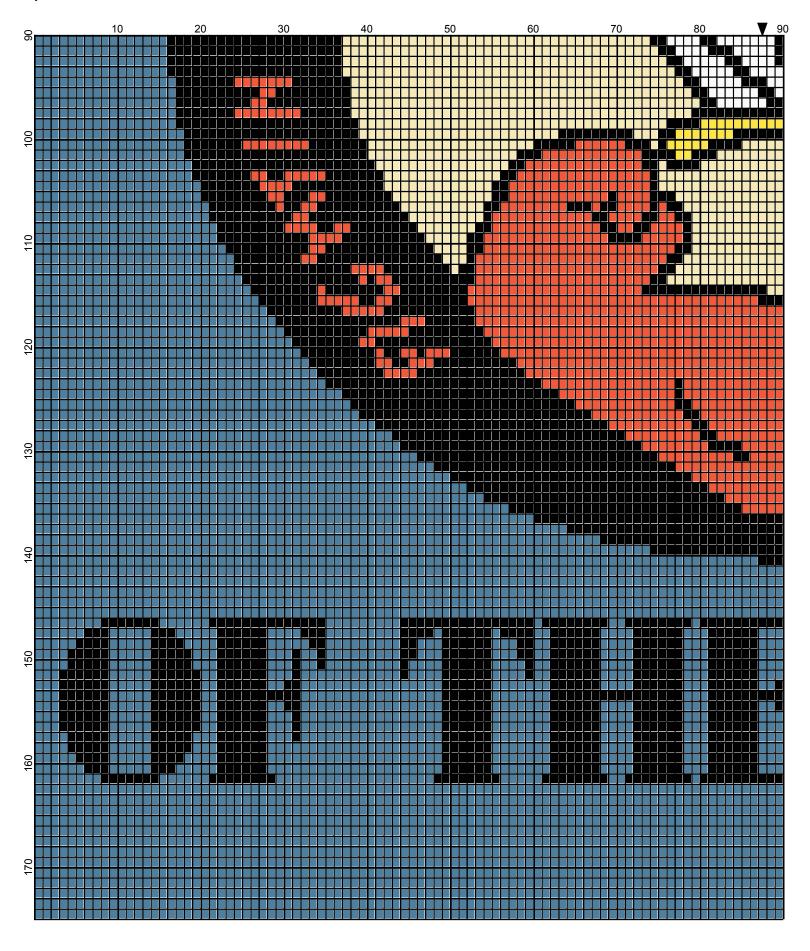

## <No Title>

Author: Donna Hammell

Website: www.donnascrochetshoppe.com

**Grid Size**: 175W x 175H

**Design Area:** 17.50" x 21.88" (175 x 175 stitches)

## Legend:

 [2] 001 RH012 Black
 [2] 001 RH339 Medium Brown
 [2] 001 rh001 White

 [2] 001 RH253 Tangerine
 [2] 001 RH882 Country Blue

 [2] 001 RH230 Yellow
 [2] 001 RH111 Eggshell

Instructions for using the graph.