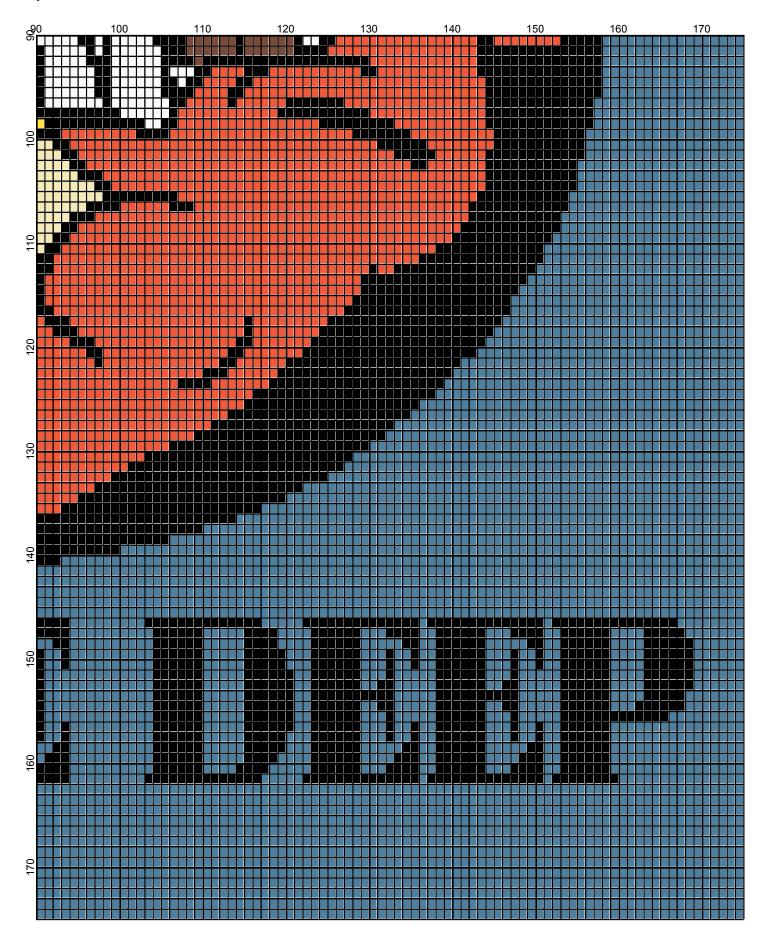

## <No Title>

Author: Donna Hammell

Website: www.donnascrochetshoppe.com

**Grid Size**: 175W x 175H

**Design Area:** 17.50" x 21.88" (175 x 175 stitches)

## Legend:

 [2] 001 RH012 Black
 [2] 001 RH339 Medium Brown
 [2] 001 rh001 White

 [2] 001 RH253 Tangerine
 [2] 001 RH882 Country Blue

 [2] 001 RH230 Yellow
 [2] 001 RH111 Eggshell

Instructions for using the graph.