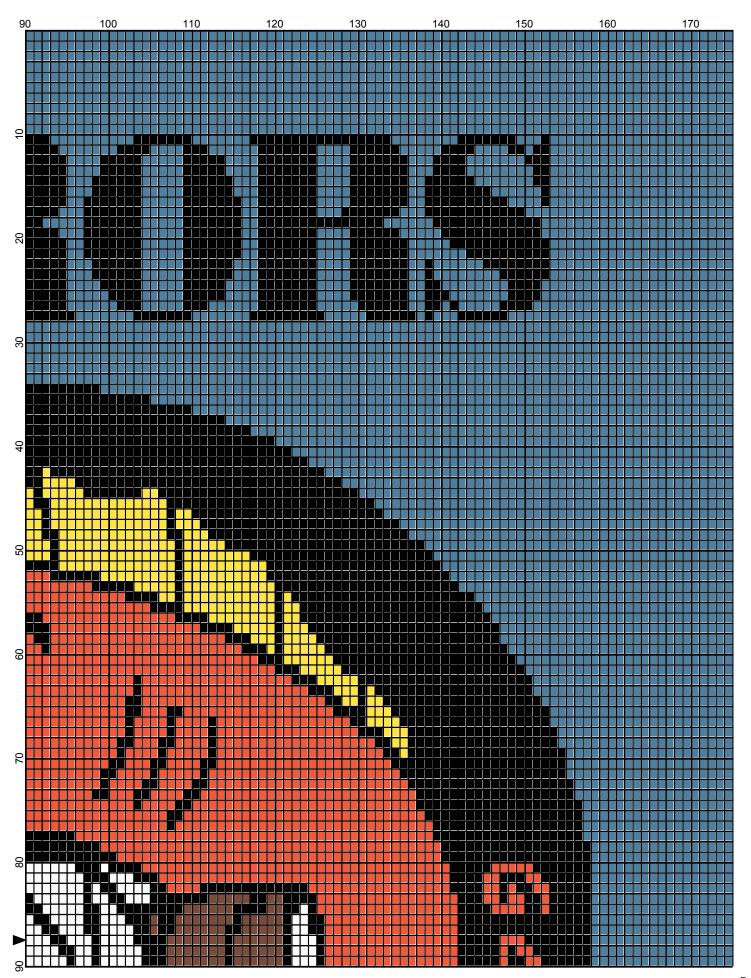

## <No Title>

Author: Donna Hammell

Website: www.donnascrochetshoppe.com

**Grid Size**: 175W x 175H

**Design Area:** 17.50" x 21.88" (175 x 175 stitches)

## Legend:

 [2] 001 RH012 Black
 [2] 001 RH339 Medium Brown
 [2] 001 rh001 White

 [2] 001 RH253 Tangerine
 [2] 001 RH882 Country Blue

 [2] 001 RH230 Yellow
 [2] 001 RH111 Eggshell

Instructions for using the graph.

GAUGE= 5 STS = 1" 4 ROWS = 1"

I USED SIZE "H" AFGHAN HOOK,USE WHATEVER SIZE GIVES YOU THE CORRECT GAUGE. CAN BE DONE IN AFGHAN STITCH OR SINGLE CROCHET.

EACH SQUARE ON THE GRAPH REPRESENTS 1 STITCH. FOR SINGLE CROCHET READ THE CHART FROM RIGHT TO LEFT, AND THEN LEFT TO RIGHT. IF USING AFGHAN STITCH ALWAYS READ FROM THE RIGHT.