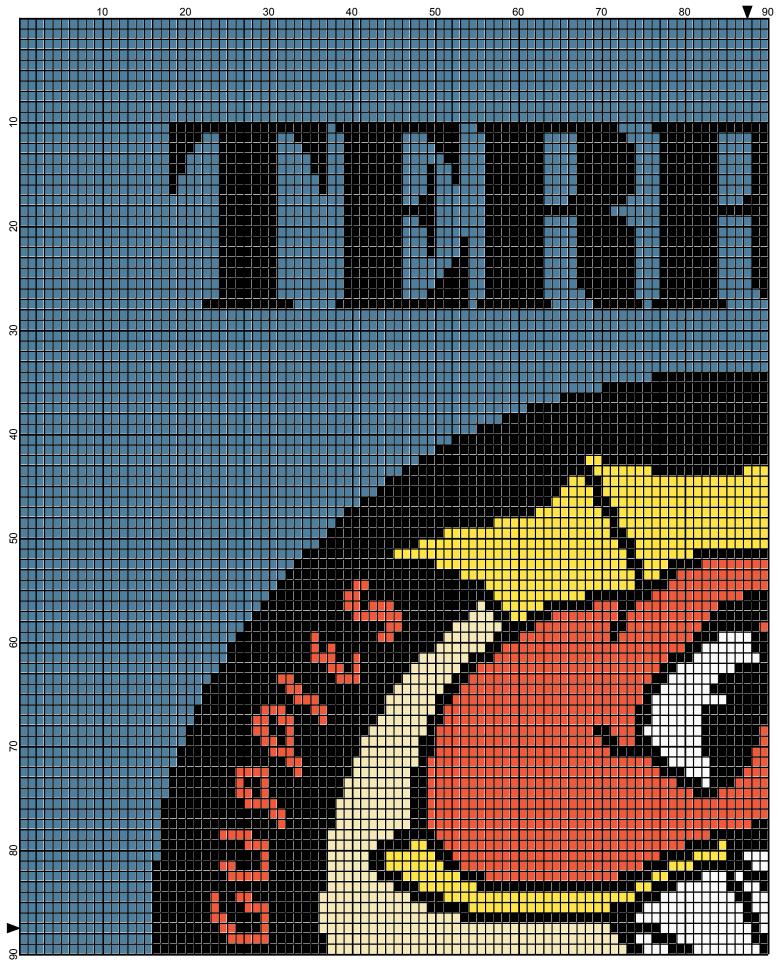

## <No Title>

Author: Donna Hammell

Website: www.donnascrochetshoppe.com

**Grid Size**: 175W x 175H

**Design Area:** 17.50" x 21.88" (175 x 175 stitches)

## Legend:

 [2] 001 RH012 Black
 [2] 001 RH339 Medium Brown
 [2] 001 rh001 White

 [2] 001 RH253 Tangerine
 [2] 001 RH882 Country Blue

 [2] 001 RH230 Yellow
 [2] 001 RH111 Eggshell

Instructions for using the graph.

GAUGE= 5 STS = 1" 4 ROWS = 1"

I USED SIZE "H" AFGHAN HOOK,USE WHATEVER SIZE GIVES YOU THE CORRECT GAUGE. CAN BE DONE IN AFGHAN STITCH OR SINGLE CROCHET.

EACH SQUARE ON THE GRAPH REPRESENTS 1 STITCH. FOR SINGLE CROCHET READ THE CHART FROM RIGHT TO LEFT, AND THEN LEFT TO RIGHT. IF USING AFGHAN STITCH ALWAYS READ FROM THE RIGHT.