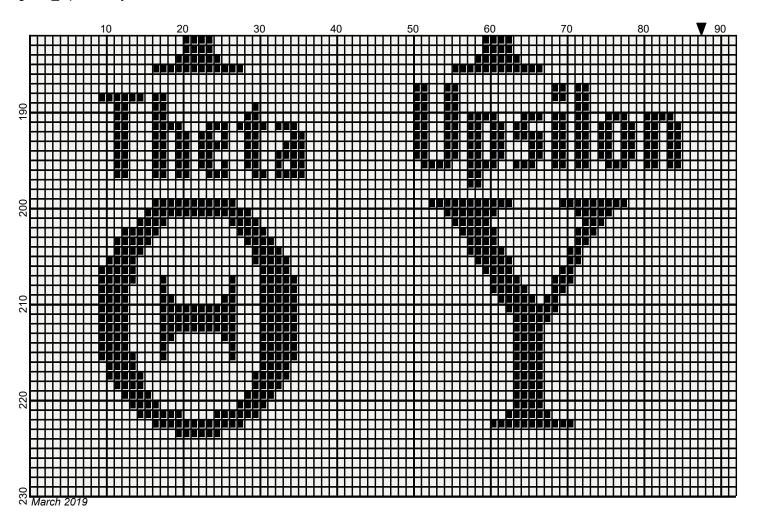

## greek\_alphabet

Author: Donna Hammell
Copyright: March 2019

Website: www.donnascrochetshoppe.com

**Grid Size:** 175W x 230H

**Design Area:** 17.50" x 28.75" (175 x 230 stitches)

Legend:

[2] RHS 312 Black [2] RHS 316 Soft White

Instructions for using the graph.

GAUGE= 4 STS = 1" 4 ROWS = 1"

I USED SIZE "H" AFGHAN HOOK,USE WHATEVER SIZE GIVES YOU THE CORRECT GAUGE. CAN BE DONE IN AFGHAN STITCH OR SINGLE CROCHET.

EACH SQUARE ON THE GRAPH REPRESENTS 1 STITCH. FOR SINGLE CROCHET READ THE CHART FROM RIGHT TO LEFT, AND THEN LEFT TO RIGHT. IF USING AFGHAN STITCH ALWAYS READ FROM THE RIGHT.

TO START: CHAIN ONE MORE STITCH THAN GRAPH.

IF YOU NEED TO MAKE THE PIECE WIDER ADD AN EVEN NUMBER OF STITCHES TO BOTH SIDES, AND ADD ROWS TO MAKE IT LONGER. THE DESIGN IS CENTERED, SO ADD STITCHES EVENLY TO BOTH SIDES.