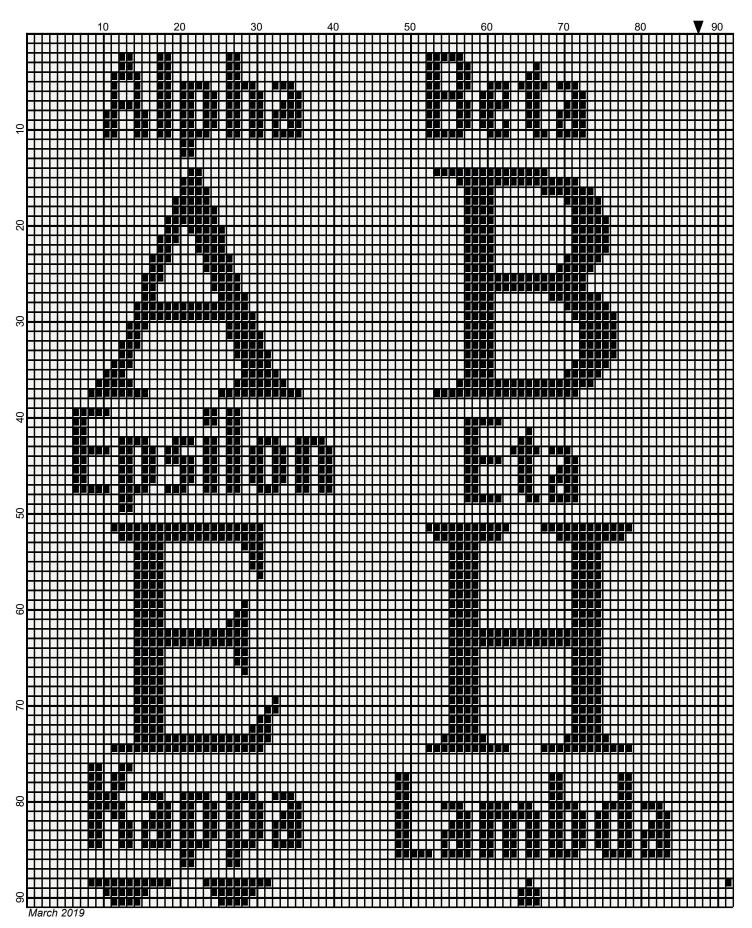

## greek\_alphabet

Author: Donna Hammell
Copyright: March 2019

Website: www.donnascrochetshoppe.com

**Grid Size:** 175W x 230H

**Design Area:** 17.50" x 28.75" (175 x 230 stitches)

Legend:

[2] RHS 312 Black [2] RHS 316 Soft White