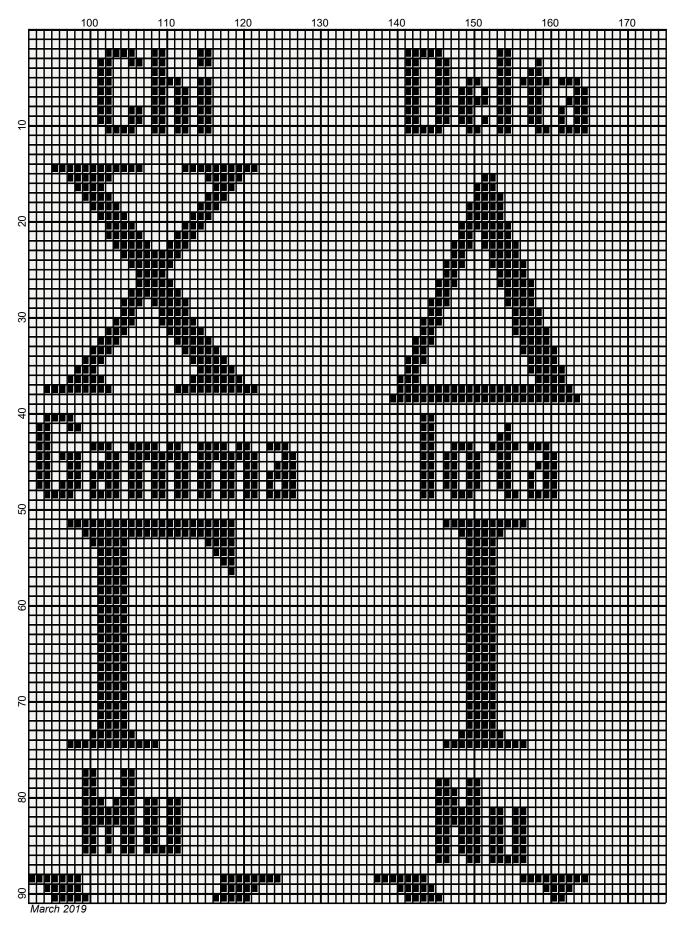

## greek\_alphabet

Author: Donna Hammell
Copyright: March 2019

Website: www.donnascrochetshoppe.com

**Grid Size:** 175W x 230H

**Design Area:** 17.50" x 28.75" (175 x 230 stitches)

Legend:

[2] RHS 312 Black [2] RHS 316 Soft White