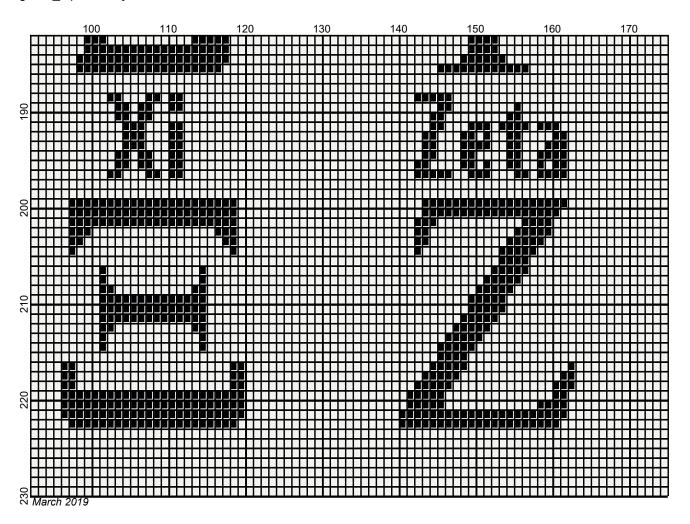

## greek\_alphabet

Author: Donna Hammell
Copyright: March 2019

Website: www.donnascrochetshoppe.com

**Grid Size:** 175W x 230H

**Design Area:** 17.50" x 28.75" (175 x 230 stitches)

Legend:

[2] RHS 312 Black [2] RHS 316 Soft White

Instructions for using the graph.

GAUGE= 4 STS = 1" 4 ROWS = 1"

I USED SIZE "H" AFGHAN HOOK,USE WHATEVER SIZE GIVES YOU THE CORRECT GAUGE. CAN BE DONE IN AFGHAN STITCH OR SINGLE CROCHET.

EACH SQUARE ON THE GRAPH REPRESENTS 1 STITCH. FOR SINGLE CROCHET READ THE CHART FROM RIGHT TO LEFT, AND THEN LEFT TO RIGHT. IF USING AFGHAN STITCH ALWAYS READ FROM THE RIGHT.

TO START: CHAIN ONE MORE STITCH THAN GRAPH.

IF YOU NEED TO MAKE THE PIECE WIDER ADD AN EVEN NUMBER OF STITCHES TO BOTH SIDES, AND ADD ROWS TO MAKE IT LONGER. THE DESIGN IS CENTERED, SO ADD STITCHES EVENLY TO BOTH SIDES.