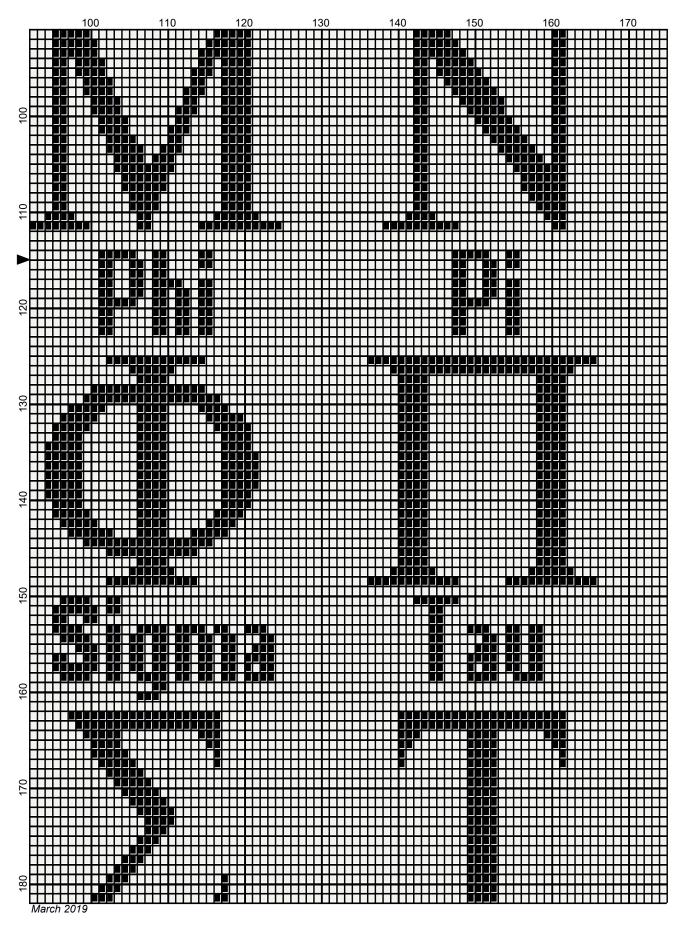

## greek\_alphabet

Author: Donna Hammell
Copyright: March 2019

Website: www.donnascrochetshoppe.com

**Grid Size:** 175W x 230H

**Design Area:** 17.50" x 28.75" (175 x 230 stitches)

Legend:

[2] RHS 312 Black [2] RHS 316 Soft White