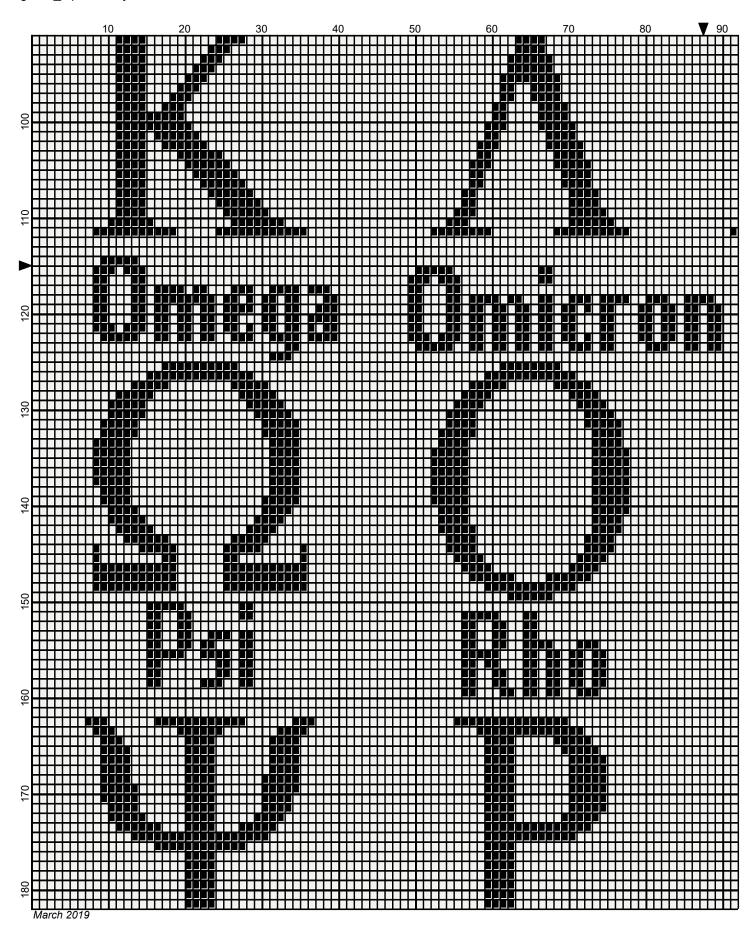

## greek\_alphabet

Author: Donna Hammell
Copyright: March 2019

Website: www.donnascrochetshoppe.com

**Grid Size:** 175W x 230H

**Design Area:** 17.50" x 28.75" (175 x 230 stitches)

Legend:

[2] RHS 312 Black [2] RHS 316 Soft White