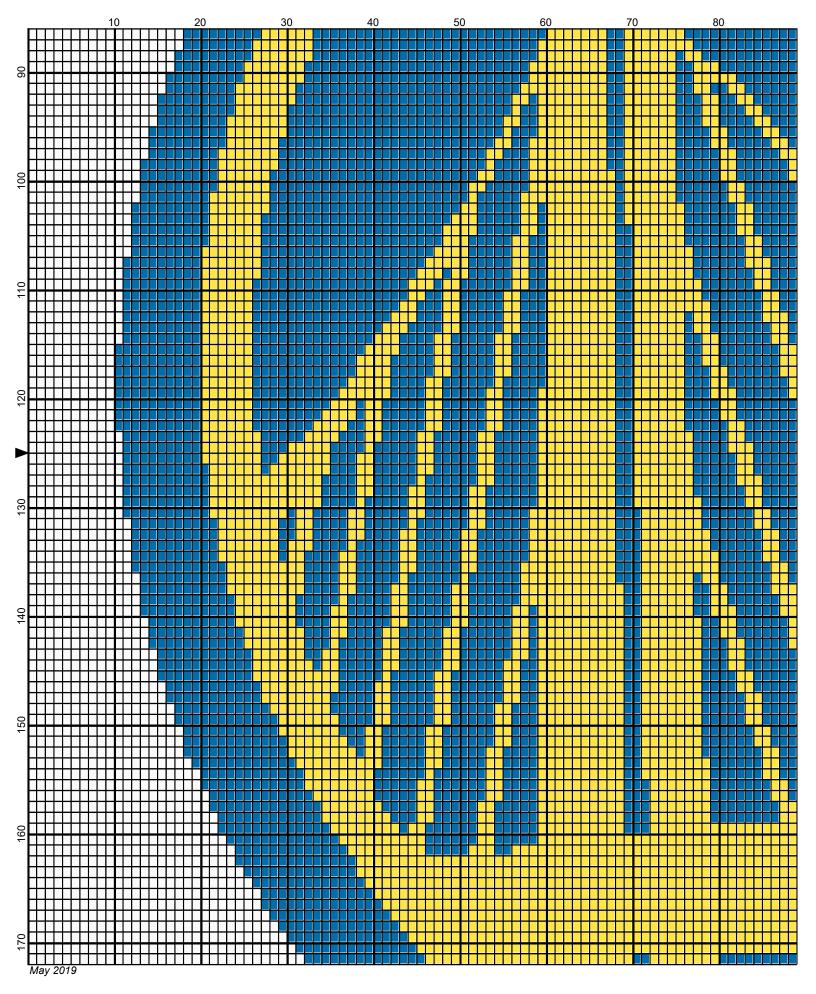

## Golden State Warriors 250x250

Author: Donna Hammell
Copyright: May 2019

Website: www.donnascrochetshoppe.com

Grid Size: 250W x 250H

**Design Area:** 25.00" x 31.25" (250 x 250 stitches)

Legend:

Instructions for using the graph.

GAUGE= 5 STS = 1" 4 ROWS = 1"

I USED SIZE "H" AFGHAN HOOK,USE WHATEVER SIZE GIVES YOU THE CORRECT GAUGE. CAN BE DONE IN AFGHAN STITCH OR SINGLE CROCHET.

EACH SQUARE ON THE GRAPH REPRESENTS 1 STITCH. FOR SINGLE CROCHET READ THE CHART FROM RIGHT TO LEFT, AND THEN LEFT TO RIGHT. IF USING AFGHAN STITCH ALWAYS READ FROM THE RIGHT.

TO START: CHAIN ONE MORE STITCH THAN GRAPH.

IF YOU NEED TO MAKE THE PIECE WIDER ADD STITCHES EVENLY TO BOTH SIDES, AND ADD ROWS TO MAKE IT LONGER. THE DESIGN IS CENTERED

ESTIMATED RED HEART YARN NEEDED:

YELLOW: 12 OUNCES TRUE BLUE: 36 OUNCES WHITE: 34 OUNCES