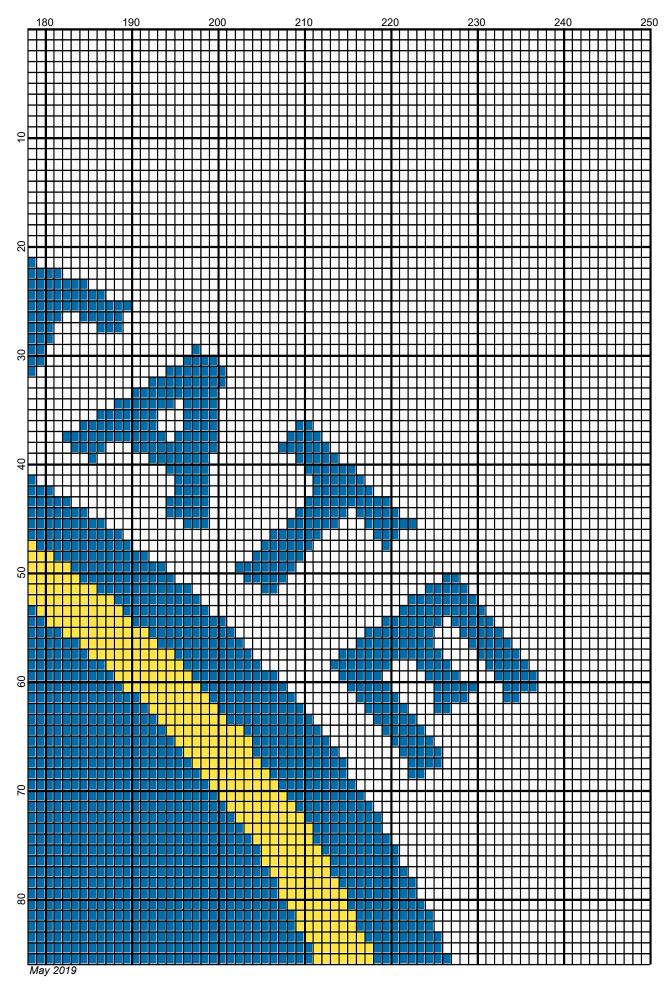

## Golden State Warriors 250x250

Author: Donna Hammell
Copyright: May 2019

Website: www.donnascrochetshoppe.com

Grid Size: 250W x 250H

**Design Area:** 25.00" x 31.25" (250 x 250 stitches)

Legend:

Instructions for using the graph.

GAUGE= 5 STS = 1" 4 ROWS = 1"

I USED SIZE "H" AFGHAN HOOK,USE WHATEVER SIZE GIVES YOU THE CORRECT GAUGE. CAN BE DONE IN AFGHAN STITCH OR SINGLE CROCHET.

EACH SQUARE ON THE GRAPH REPRESENTS 1 STITCH. FOR SINGLE CROCHET READ THE CHART FROM RIGHT TO LEFT, AND THEN LEFT TO RIGHT. IF USING AFGHAN STITCH ALWAYS READ FROM THE RIGHT.

TO START: CHAIN ONE MORE STITCH THAN GRAPH.

IF YOU NEED TO MAKE THE PIECE WIDER ADD STITCHES EVENLY TO BOTH SIDES, AND ADD ROWS TO MAKE IT LONGER. THE DESIGN IS CENTERED

ESTIMATED RED HEART YARN NEEDED:

YELLOW: 12 OUNCES TRUE BLUE: 36 OUNCES WHITE: 34 OUNCES