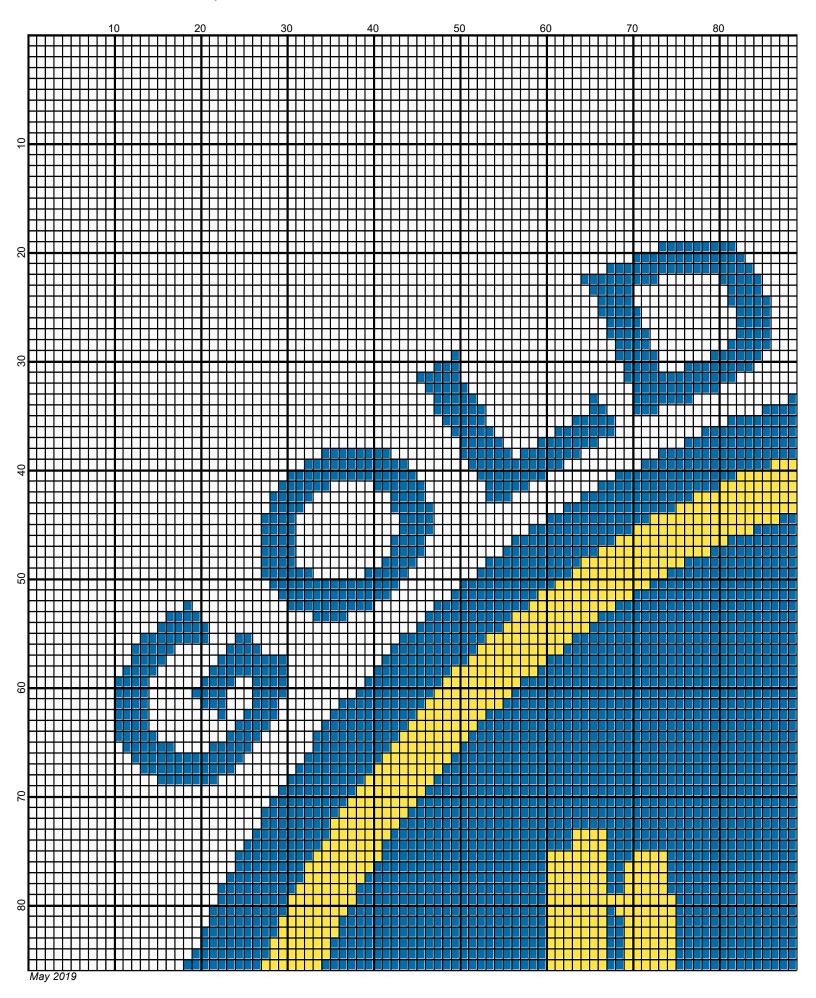

## Golden State Warriors 250x250

Author: Donna Hammell
Copyright: May 2019

Website: www.donnascrochetshoppe.com

Grid Size: 250W x 250H

**Design Area:** 25.00" x 31.25" (250 x 250 stitches)

Legend:

Instructions for using the graph.

GAUGE= 5 STS = 1" 4 ROWS = 1"

I USED SIZE "H" AFGHAN HOOK,USE WHATEVER SIZE GIVES YOU THE CORRECT GAUGE. CAN BE DONE IN AFGHAN STITCH OR SINGLE CROCHET.

EACH SQUARE ON THE GRAPH REPRESENTS 1 STITCH. FOR SINGLE CROCHET READ THE CHART FROM RIGHT TO LEFT, AND THEN LEFT TO RIGHT. IF USING AFGHAN STITCH ALWAYS READ FROM THE RIGHT.

TO START: CHAIN ONE MORE STITCH THAN GRAPH.

IF YOU NEED TO MAKE THE PIECE WIDER ADD STITCHES EVENLY TO BOTH SIDES, AND ADD ROWS TO MAKE IT LONGER. THE DESIGN IS CENTERED

ESTIMATED RED HEART YARN NEEDED:

YELLOW: 12 OUNCES TRUE BLUE: 36 OUNCES WHITE: 34 OUNCES