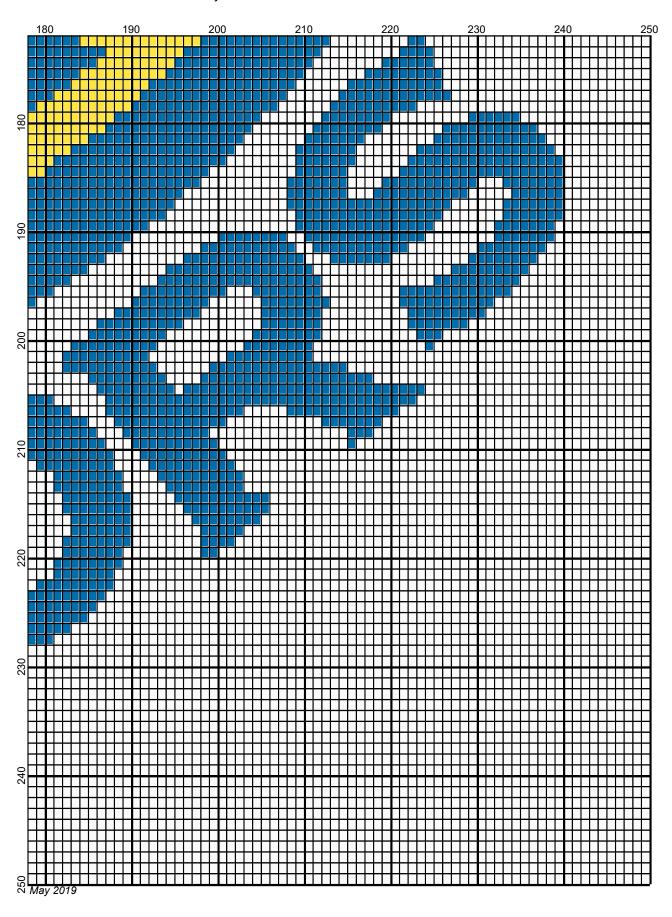

## Golden State Warriors 250x250

Author: Donna Hammell
Copyright: May 2019

Website: www.donnascrochetshoppe.com

Grid Size: 250W x 250H

**Design Area:** 25.00" x 31.25" (250 x 250 stitches)

Legend:

Instructions for using the graph.

GAUGE= 5 STS = 1" 4 ROWS = 1"

I USED SIZE "H" AFGHAN HOOK,USE WHATEVER SIZE GIVES YOU THE CORRECT GAUGE. CAN BE DONE IN AFGHAN STITCH OR SINGLE CROCHET.

EACH SQUARE ON THE GRAPH REPRESENTS 1 STITCH. FOR SINGLE CROCHET READ THE CHART FROM RIGHT TO LEFT, AND THEN LEFT TO RIGHT. IF USING AFGHAN STITCH ALWAYS READ FROM THE RIGHT.

TO START: CHAIN ONE MORE STITCH THAN GRAPH.

IF YOU NEED TO MAKE THE PIECE WIDER ADD STITCHES EVENLY TO BOTH SIDES, AND ADD ROWS TO MAKE IT LONGER. THE DESIGN IS CENTERED

ESTIMATED RED HEART YARN NEEDED:

YELLOW: 12 OUNCES TRUE BLUE: 36 OUNCES WHITE: 34 OUNCES