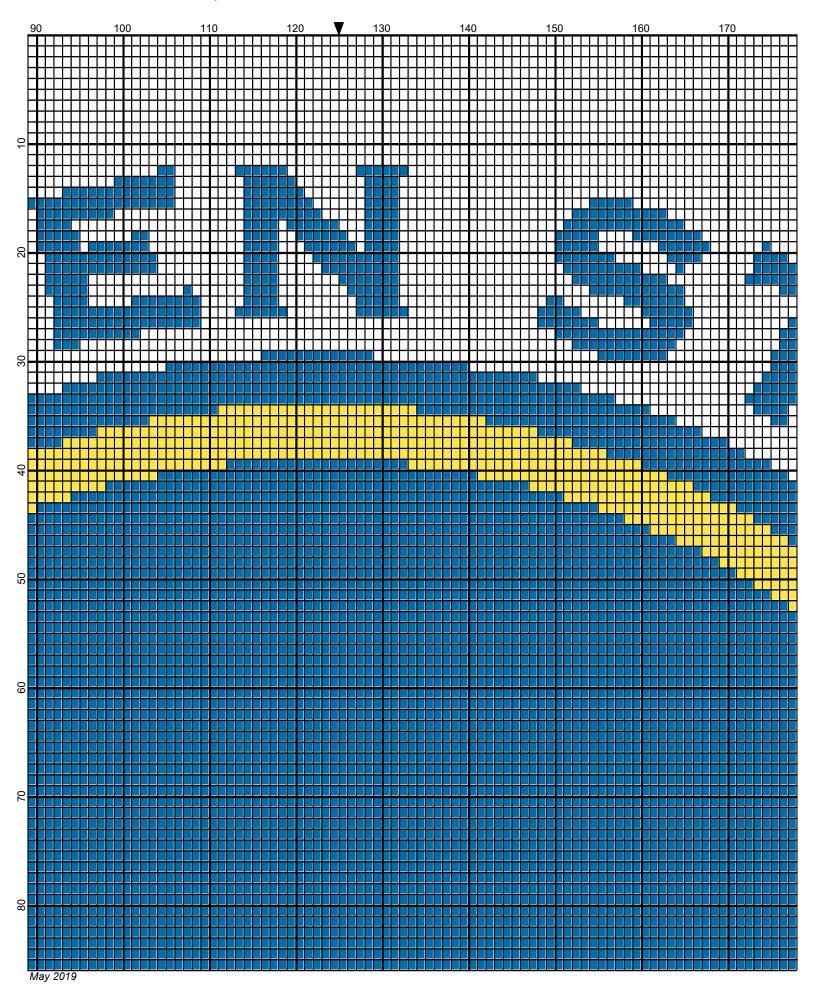

## Golden State Warriors 250x250

Author: Donna Hammell
Copyright: May 2019

Website: www.donnascrochetshoppe.com

Grid Size: 250W x 250H

**Design Area:** 25.00" x 31.25" (250 x 250 stitches)

Legend:

Instructions for using the graph.

GAUGE= 5 STS = 1" 4 ROWS = 1"

I USED SIZE "H" AFGHAN HOOK,USE WHATEVER SIZE GIVES YOU THE CORRECT GAUGE. CAN BE DONE IN AFGHAN STITCH OR SINGLE CROCHET.

EACH SQUARE ON THE GRAPH REPRESENTS 1 STITCH. FOR SINGLE CROCHET READ THE CHART FROM RIGHT TO LEFT, AND THEN LEFT TO RIGHT. IF USING AFGHAN STITCH ALWAYS READ FROM THE RIGHT.

TO START: CHAIN ONE MORE STITCH THAN GRAPH.

IF YOU NEED TO MAKE THE PIECE WIDER ADD STITCHES EVENLY TO BOTH SIDES, AND ADD ROWS TO MAKE IT LONGER. THE DESIGN IS CENTERED

ESTIMATED RED HEART YARN NEEDED:

YELLOW: 12 OUNCES TRUE BLUE: 36 OUNCES WHITE: 34 OUNCES