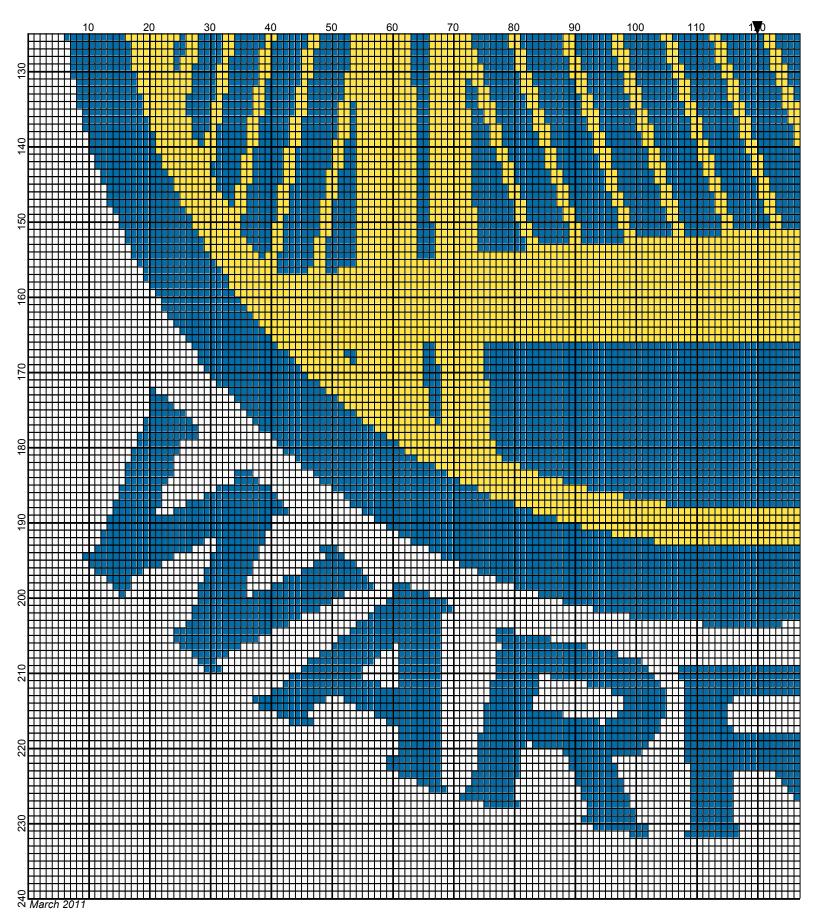

## Golden State Warriors 240 x 240

| Author:      | Donna Hammell                        |
|--------------|--------------------------------------|
| Copyright:   | March 2011                           |
| Website:     | www.donnascrochetshoppe.com          |
| Grid Size:   | 240W x 240H                          |
| Design Area: | 24.00" x 30.00" (240 x 240 stitches) |

Legend:
2 001 RH822 True Blue [2] 001 rh001 White [2] 001 RH230 Yellow

Instructions for using the graph.

GAUGE= 5 STS = 1" 4 ROWS = 1"

I USED SIZE "H" AFGHAN HOOK, USE WHATEVER SIZE GIVES YOU THE CORRECT GAUGE. CAN BE DONE IN AFGHAN STITCH OR SINGLE CROCHET.

EACH SQUARE ON THE GRAPH REPRESENTS 1 STITCH. FOR SINGLE CROCHET READ THE CHART FROM RIGHT TO LEFT, AND THEN LEFT TO RIGHT. IF USING AFGHAN STITCH ALWAYS READ FROM THE RIGHT.

TO START: CHAIN ONE MORE STITCH THAN GRAPH.

IF YOU NEED TO MAKE THE PIECE WIDER ADD STITCHES EVENLY TO BOTH SIDES, AND ADD ROWS TO MAKE IT LONGER. THE DESIGN IS CENTERED

ESTIMATED RED HEART YARN NEEDED: YELLOW: 10 OUNCES TRUE BLUE: 29 OUNCES WHITE: 22 OUNCES