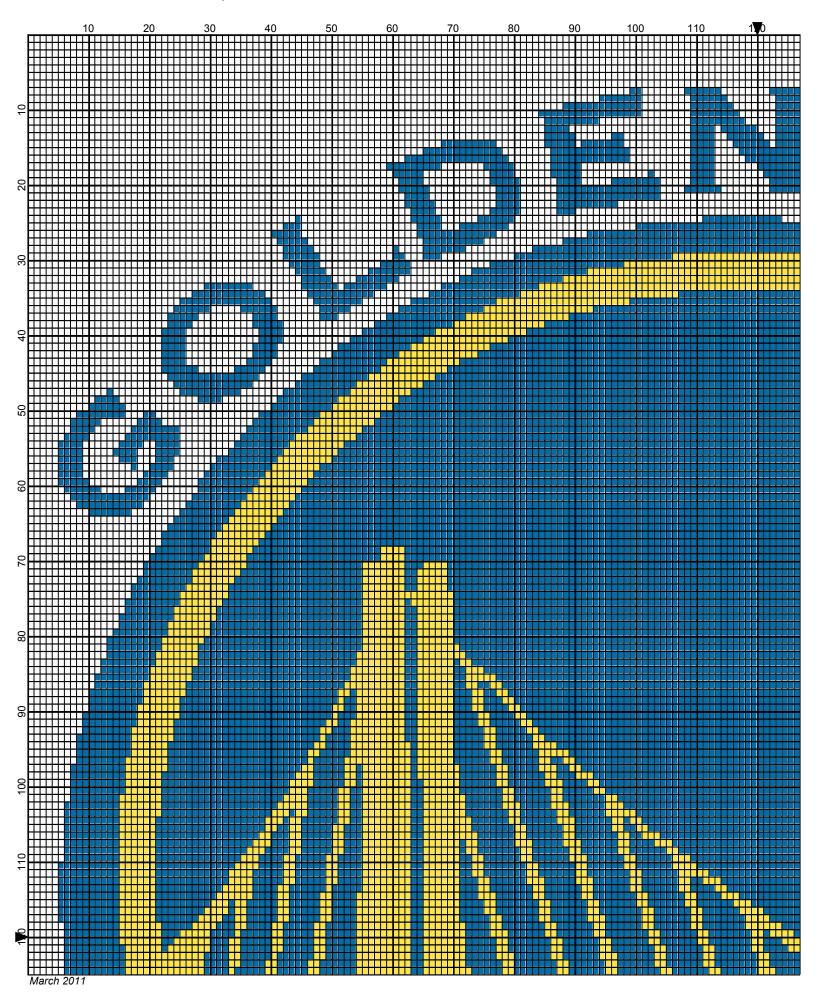

## Golden State Warriors 240 x 240

| Author:      | Donna Hammell                        |
|--------------|--------------------------------------|
| Copyright:   | March 2011                           |
| Website:     | www.donnascrochetshoppe.com          |
| Grid Size:   | 240W x 240H                          |
| Design Area: | 24.00" x 30.00" (240 x 240 stitches) |

Legend:
2 001 RH822 True Blue [2] 001 rh001 White [2] 001 RH230 Yellow

Instructions for using the graph.

GAUGE= 5 STS = 1" 4 ROWS = 1"

I USED SIZE "H" AFGHAN HOOK, USE WHATEVER SIZE GIVES YOU THE CORRECT GAUGE. CAN BE DONE IN AFGHAN STITCH OR SINGLE CROCHET.

EACH SQUARE ON THE GRAPH REPRESENTS 1 STITCH. FOR SINGLE CROCHET READ THE CHART FROM RIGHT TO LEFT, AND THEN LEFT TO RIGHT. IF USING AFGHAN STITCH ALWAYS READ FROM THE RIGHT.

TO START: CHAIN ONE MORE STITCH THAN GRAPH.

IF YOU NEED TO MAKE THE PIECE WIDER ADD STITCHES EVENLY TO BOTH SIDES, AND ADD ROWS TO MAKE IT LONGER. THE DESIGN IS CENTERED

ESTIMATED RED HEART YARN NEEDED: YELLOW: 10 OUNCES TRUE BLUE: 29 OUNCES WHITE: 22 OUNCES