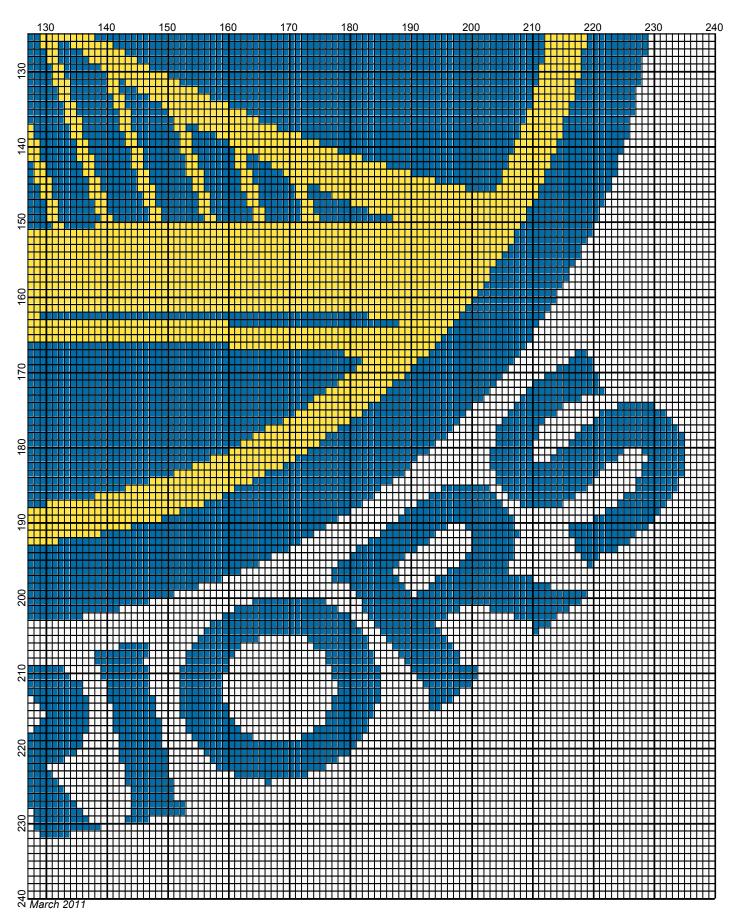

## Golden State Warriors 240 x 240

| Author:      | Donna Hammell                        |
|--------------|--------------------------------------|
| Copyright:   | March 2011                           |
| Website:     | www.donnascrochetshoppe.com          |
| Grid Size:   | 240W x 240H                          |
| Design Area: | 24.00" x 30.00" (240 x 240 stitches) |

Legend:
2 001 RH822 True Blue [2] 001 rh001 White [2] 001 RH230 Yellow

Instructions for using the graph.

GAUGE= 5 STS = 1" 4 ROWS = 1"

I USED SIZE "H" AFGHAN HOOK, USE WHATEVER SIZE GIVES YOU THE CORRECT GAUGE. CAN BE DONE IN AFGHAN STITCH OR SINGLE CROCHET.

EACH SQUARE ON THE GRAPH REPRESENTS 1 STITCH. FOR SINGLE CROCHET READ THE CHART FROM RIGHT TO LEFT, AND THEN LEFT TO RIGHT. IF USING AFGHAN STITCH ALWAYS READ FROM THE RIGHT.

TO START: CHAIN ONE MORE STITCH THAN GRAPH.

IF YOU NEED TO MAKE THE PIECE WIDER ADD STITCHES EVENLY TO BOTH SIDES, AND ADD ROWS TO MAKE IT LONGER. THE DESIGN IS CENTERED

ESTIMATED RED HEART YARN NEEDED: YELLOW: 10 OUNCES TRUE BLUE: 29 OUNCES WHITE: 22 OUNCES