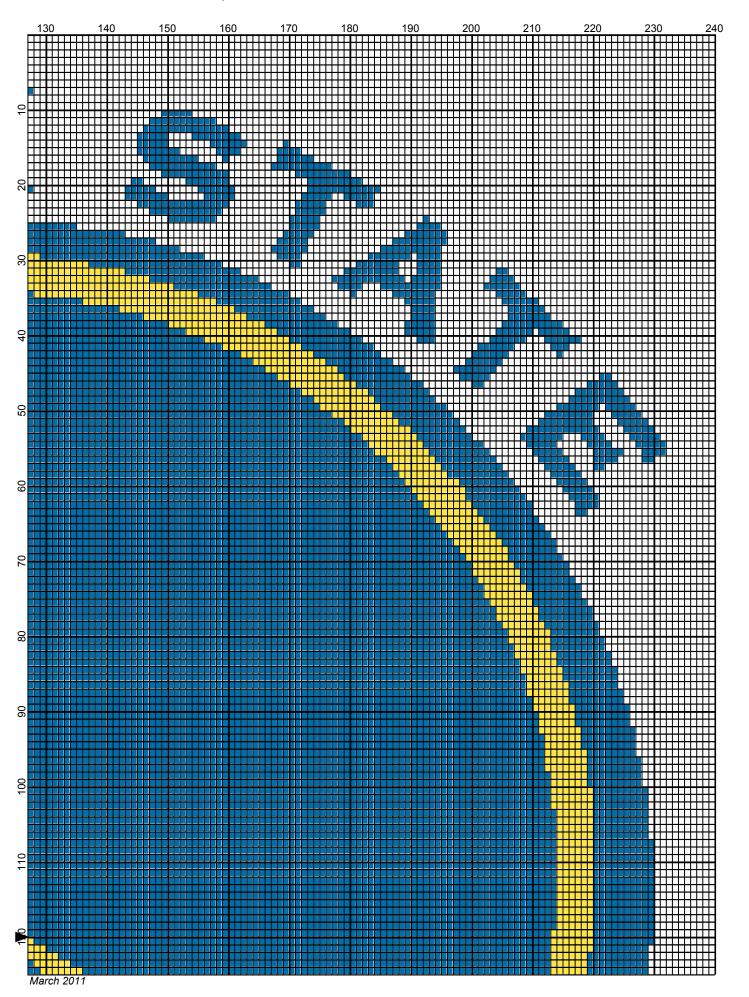

## Golden State Warriors 240 x 240

| Author:      | Donna Hammell                        |
|--------------|--------------------------------------|
| Copyright:   | March 2011                           |
| Website:     | www.donnascrochetshoppe.com          |
| Grid Size:   | 240W x 240H                          |
| Design Area: | 24.00" x 30.00" (240 x 240 stitches) |

Legend:
2 001 RH822 True Blue [2] 001 rh001 White [2] 001 RH230 Yellow

Instructions for using the graph.

GAUGE= 5 STS = 1" 4 ROWS = 1"

I USED SIZE "H" AFGHAN HOOK, USE WHATEVER SIZE GIVES YOU THE CORRECT GAUGE. CAN BE DONE IN AFGHAN STITCH OR SINGLE CROCHET.

EACH SQUARE ON THE GRAPH REPRESENTS 1 STITCH. FOR SINGLE CROCHET READ THE CHART FROM RIGHT TO LEFT, AND THEN LEFT TO RIGHT. IF USING AFGHAN STITCH ALWAYS READ FROM THE RIGHT.

TO START: CHAIN ONE MORE STITCH THAN GRAPH.

IF YOU NEED TO MAKE THE PIECE WIDER ADD STITCHES EVENLY TO BOTH SIDES, AND ADD ROWS TO MAKE IT LONGER. THE DESIGN IS CENTERED

ESTIMATED RED HEART YARN NEEDED: YELLOW: 10 OUNCES TRUE BLUE: 29 OUNCES WHITE: 22 OUNCES