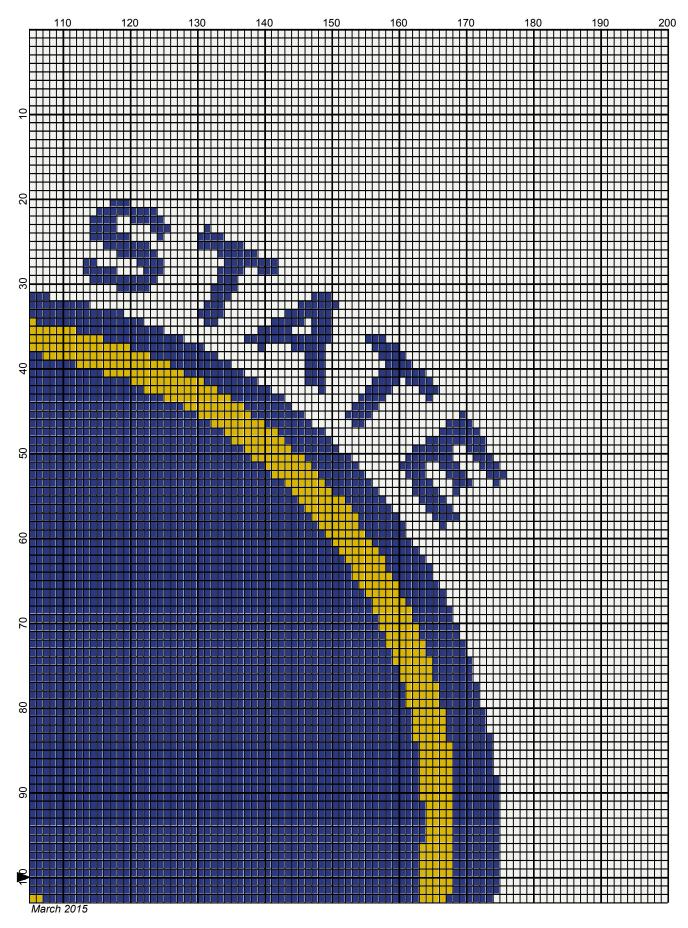

## golden\_state\_warriors\_200x200

Author: Donna Hammell
Copyright: March 2015

Website: www.donnascrochetshoppe.com

Grid Size: 200W x 200H

**Design Area:** 20.00" x 25.00" (200 x 200 stitches)

Legend:

Instructions for using the graph.

GAUGE= 5 STS = 1" 4 ROWS = 1"

I USED SIZE "H" AFGHAN HOOK,USE WHATEVER SIZE GIVES YOU THE CORRECT GAUGE. CAN BE DONE IN AFGHAN STITCH OR SINGLE CROCHET.

EACH SQUARE ON THE GRAPH REPRESENTS 1 STITCH. FOR SINGLE CROCHET READ THE CHART FROM RIGHT TO LEFT, AND THEN LEFT TO RIGHT. IF USING AFGHAN STITCH ALWAYS READ FROM THE RIGHT.

TO START: CHAIN ONE MORE STITCH THAN GRAPH

ESTIMATED YARN WHITE: 28 OUNCES BLUE: 18 OUNCES GOLD: 8 OUNCES