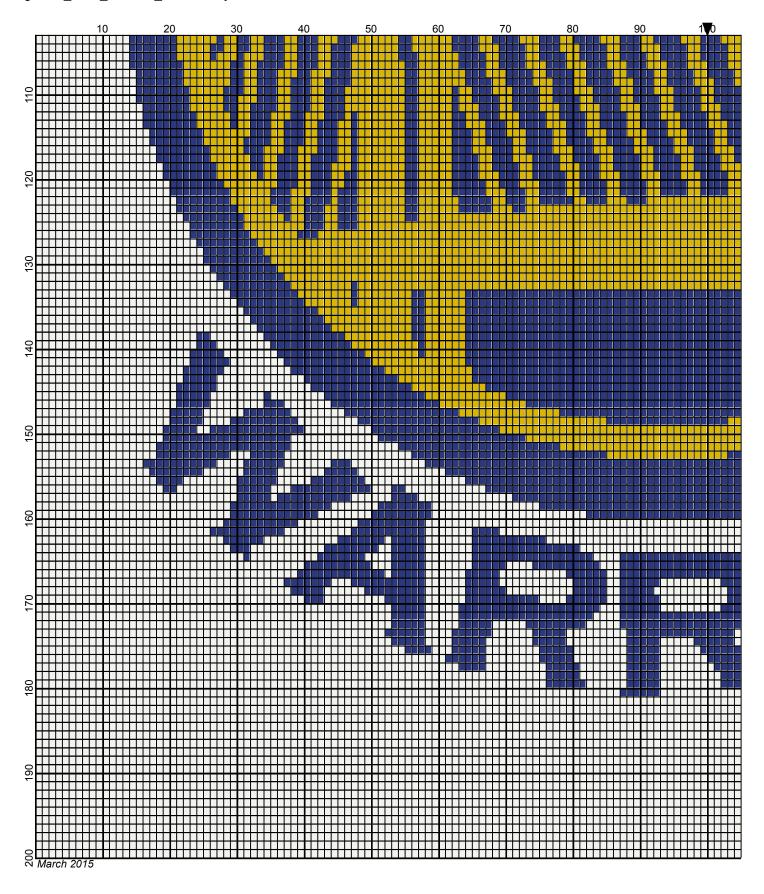

## golden\_state\_warriors\_200x200

Author: Donna Hammell
Copyright: March 2015

Website: www.donnascrochetshoppe.com

Grid Size: 200W x 200H

**Design Area:** 20.00" x 25.00" (200 x 200 stitches)

Legend:

Instructions for using the graph.

GAUGE= 5 STS = 1" 4 ROWS = 1"

I USED SIZE "H" AFGHAN HOOK,USE WHATEVER SIZE GIVES YOU THE CORRECT GAUGE. CAN BE DONE IN AFGHAN STITCH OR SINGLE CROCHET.

EACH SQUARE ON THE GRAPH REPRESENTS 1 STITCH. FOR SINGLE CROCHET READ THE CHART FROM RIGHT TO LEFT, AND THEN LEFT TO RIGHT. IF USING AFGHAN STITCH ALWAYS READ FROM THE RIGHT.

TO START: CHAIN ONE MORE STITCH THAN GRAPH

ESTIMATED YARN WHITE: 28 OUNCES BLUE: 18 OUNCES GOLD: 8 OUNCES