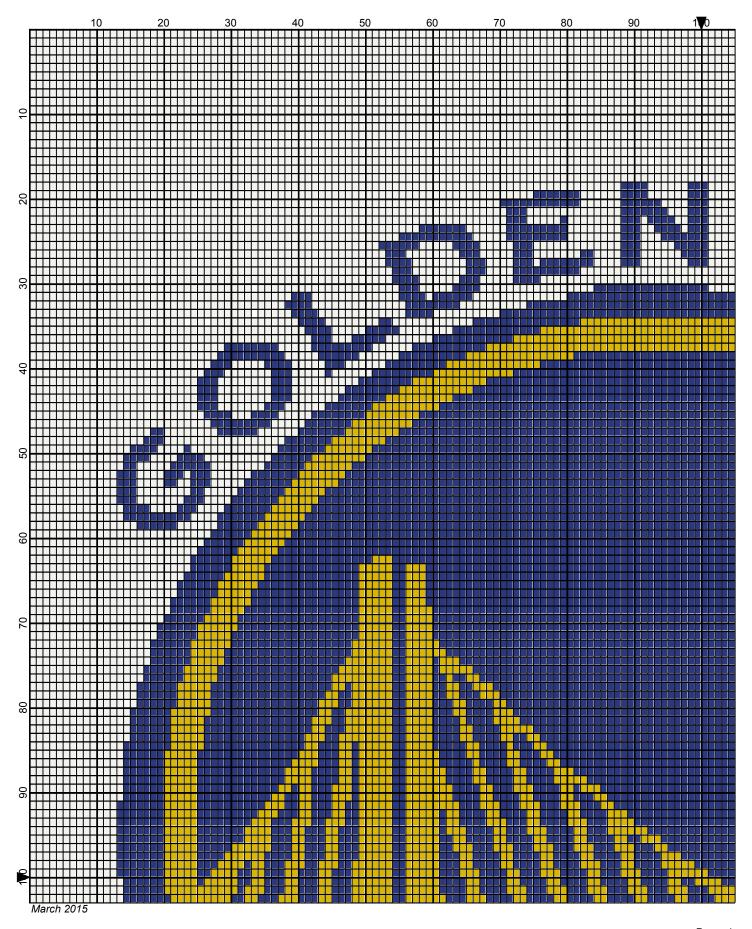

## golden\_state\_warriors\_200x200

Author: Donna Hammell
Copyright: March 2015

Website: www.donnascrochetshoppe.com

Grid Size: 200W x 200H

**Design Area:** 20.00" x 25.00" (200 x 200 stitches)

Legend:

Instructions for using the graph.

GAUGE= 5 STS = 1" 4 ROWS = 1"

I USED SIZE "H" AFGHAN HOOK,USE WHATEVER SIZE GIVES YOU THE CORRECT GAUGE. CAN BE DONE IN AFGHAN STITCH OR SINGLE CROCHET.

EACH SQUARE ON THE GRAPH REPRESENTS 1 STITCH. FOR SINGLE CROCHET READ THE CHART FROM RIGHT TO LEFT, AND THEN LEFT TO RIGHT. IF USING AFGHAN STITCH ALWAYS READ FROM THE RIGHT.

TO START: CHAIN ONE MORE STITCH THAN GRAPH

ESTIMATED YARN WHITE: 28 OUNCES BLUE: 18 OUNCES GOLD: 8 OUNCES