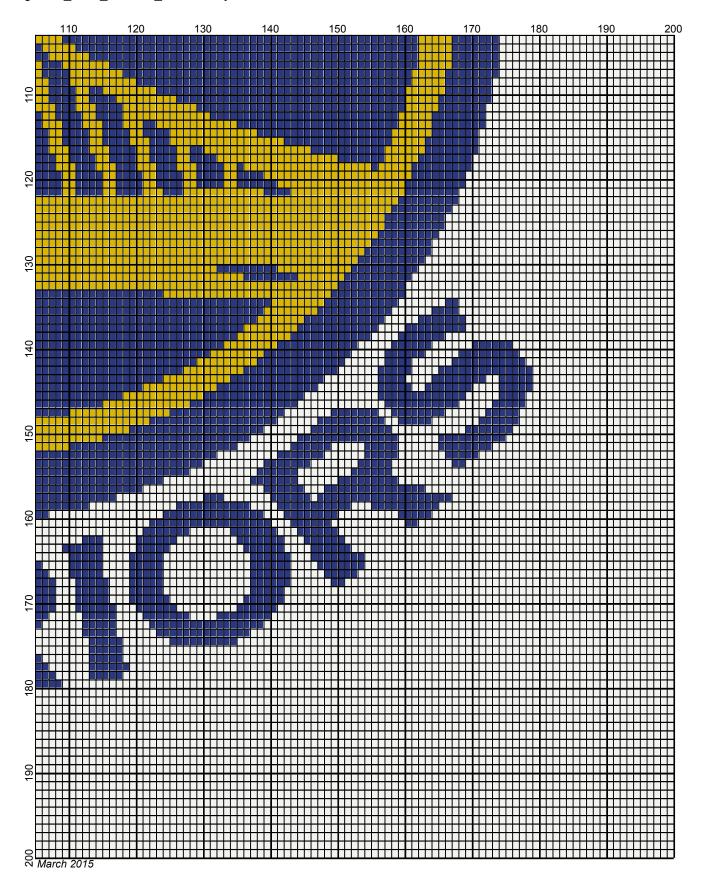

## golden\_state\_warriors\_200x200

Author: Donna Hammell
Copyright: March 2015

Website: www.donnascrochetshoppe.com

Grid Size: 200W x 200H

**Design Area:** 20.00" x 25.00" (200 x 200 stitches)

Legend:

Instructions for using the graph.

GAUGE= 5 STS = 1" 4 ROWS = 1"

I USED SIZE "H" AFGHAN HOOK,USE WHATEVER SIZE GIVES YOU THE CORRECT GAUGE. CAN BE DONE IN AFGHAN STITCH OR SINGLE CROCHET.

EACH SQUARE ON THE GRAPH REPRESENTS 1 STITCH. FOR SINGLE CROCHET READ THE CHART FROM RIGHT TO LEFT, AND THEN LEFT TO RIGHT. IF USING AFGHAN STITCH ALWAYS READ FROM THE RIGHT.

TO START: CHAIN ONE MORE STITCH THAN GRAPH

ESTIMATED YARN WHITE: 28 OUNCES BLUE: 18 OUNCES GOLD: 8 OUNCES