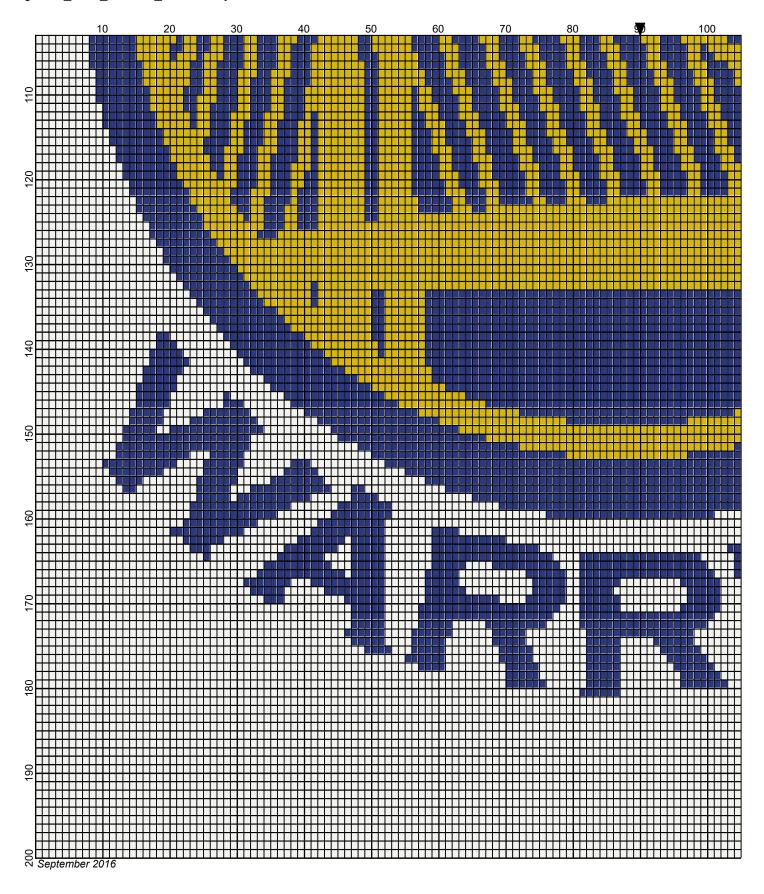

## golden\_state\_warriors\_180x200

Author: Donna Hammell
Copyright: September 2016

Website: www.donnascrochetshoppe.com

Grid Size: 180W x 200H

**Design Area:** 18.00" x 25.00" (180 x 200 stitches)

Legend:

Instructions for using the graph.

GAUGE= 5 STS = 1" 4 ROWS = 1"

I USED SIZE "H" AFGHAN HOOK,USE WHATEVER SIZE GIVES YOU THE CORRECT GAUGE. CAN BE DONE IN AFGHAN STITCH OR SINGLE CROCHET.

EACH SQUARE ON THE GRAPH REPRESENTS 1 STITCH. FOR SINGLE CROCHET READ THE CHART FROM RIGHT TO LEFT, AND THEN LEFT TO RIGHT. IF USING AFGHAN STITCH ALWAYS READ FROM THE RIGHT.

TO START: CHAIN ONE MORE STITCH THAN GRAPH

ESTIMATED YARN WHITE: 22 OUNCES BLUE: 18 OUNCES GOLD: 8 OUNCES