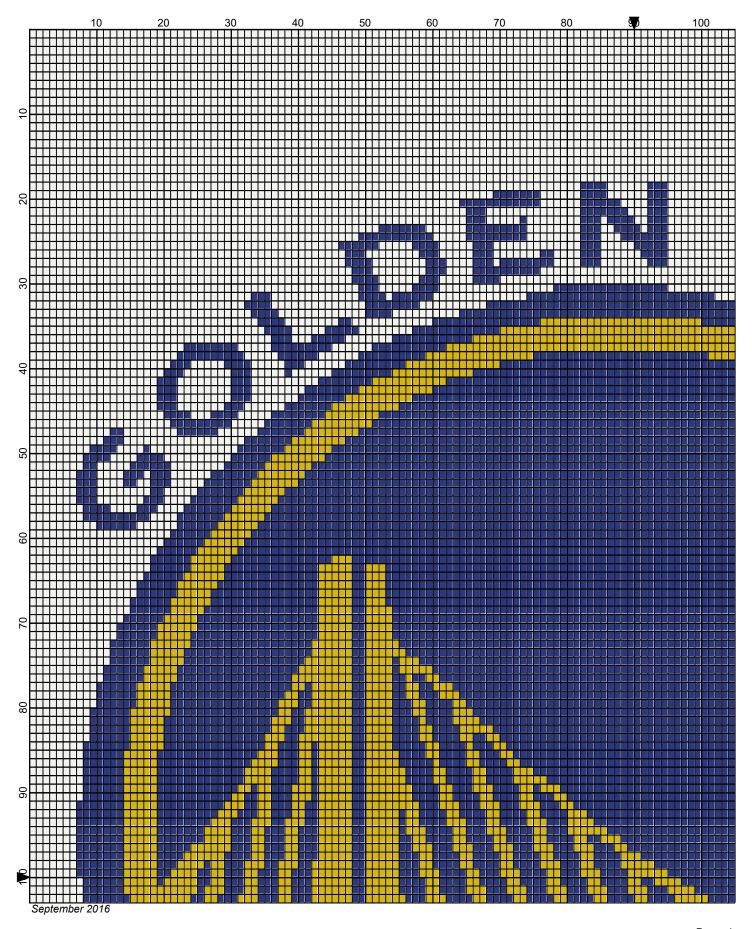

## golden\_state\_warriors\_180x200

Author: Donna Hammell
Copyright: September 2016

Website: www.donnascrochetshoppe.com

Grid Size: 180W x 200H

**Design Area:** 18.00" x 25.00" (180 x 200 stitches)

Legend:

Instructions for using the graph.

GAUGE= 5 STS = 1" 4 ROWS = 1"

I USED SIZE "H" AFGHAN HOOK,USE WHATEVER SIZE GIVES YOU THE CORRECT GAUGE. CAN BE DONE IN AFGHAN STITCH OR SINGLE CROCHET.

EACH SQUARE ON THE GRAPH REPRESENTS 1 STITCH. FOR SINGLE CROCHET READ THE CHART FROM RIGHT TO LEFT, AND THEN LEFT TO RIGHT. IF USING AFGHAN STITCH ALWAYS READ FROM THE RIGHT.

TO START: CHAIN ONE MORE STITCH THAN GRAPH

ESTIMATED YARN WHITE: 22 OUNCES BLUE: 18 OUNCES GOLD: 8 OUNCES