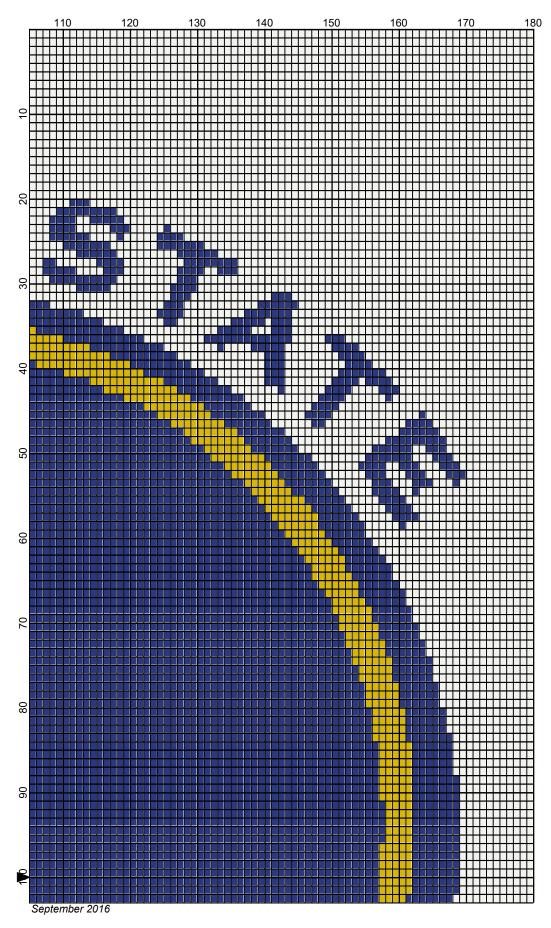

## golden\_state\_warriors\_180x200

Author: Donna Hammell
Copyright: September 2016

Website: www.donnascrochetshoppe.com

Grid Size: 180W x 200H

**Design Area:** 18.00" x 25.00" (180 x 200 stitches)

Legend:

Instructions for using the graph.

GAUGE= 5 STS = 1" 4 ROWS = 1"

I USED SIZE "H" AFGHAN HOOK,USE WHATEVER SIZE GIVES YOU THE CORRECT GAUGE. CAN BE DONE IN AFGHAN STITCH OR SINGLE CROCHET.

EACH SQUARE ON THE GRAPH REPRESENTS 1 STITCH. FOR SINGLE CROCHET READ THE CHART FROM RIGHT TO LEFT, AND THEN LEFT TO RIGHT. IF USING AFGHAN STITCH ALWAYS READ FROM THE RIGHT.

TO START: CHAIN ONE MORE STITCH THAN GRAPH

ESTIMATED YARN WHITE: 22 OUNCES BLUE: 18 OUNCES GOLD: 8 OUNCES