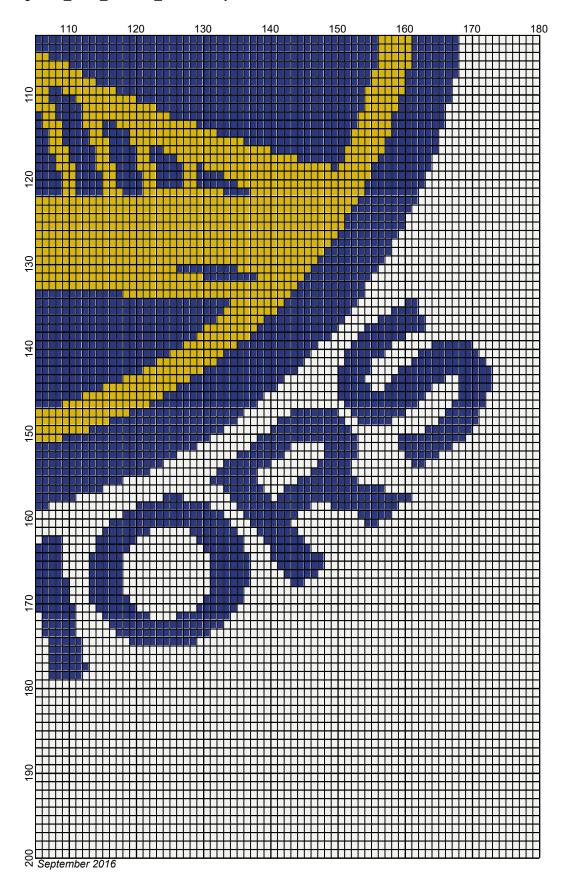

## golden\_state\_warriors\_180x200

Author: Donna Hammell
Copyright: September 2016

Website: www.donnascrochetshoppe.com

Grid Size: 180W x 200H

**Design Area:** 18.00" x 25.00" (180 x 200 stitches)

Legend:

Instructions for using the graph.

GAUGE= 5 STS = 1" 4 ROWS = 1"

I USED SIZE "H" AFGHAN HOOK,USE WHATEVER SIZE GIVES YOU THE CORRECT GAUGE. CAN BE DONE IN AFGHAN STITCH OR SINGLE CROCHET.

EACH SQUARE ON THE GRAPH REPRESENTS 1 STITCH. FOR SINGLE CROCHET READ THE CHART FROM RIGHT TO LEFT, AND THEN LEFT TO RIGHT. IF USING AFGHAN STITCH ALWAYS READ FROM THE RIGHT.

TO START: CHAIN ONE MORE STITCH THAN GRAPH

ESTIMATED YARN WHITE: 22 OUNCES BLUE: 18 OUNCES GOLD: 8 OUNCES