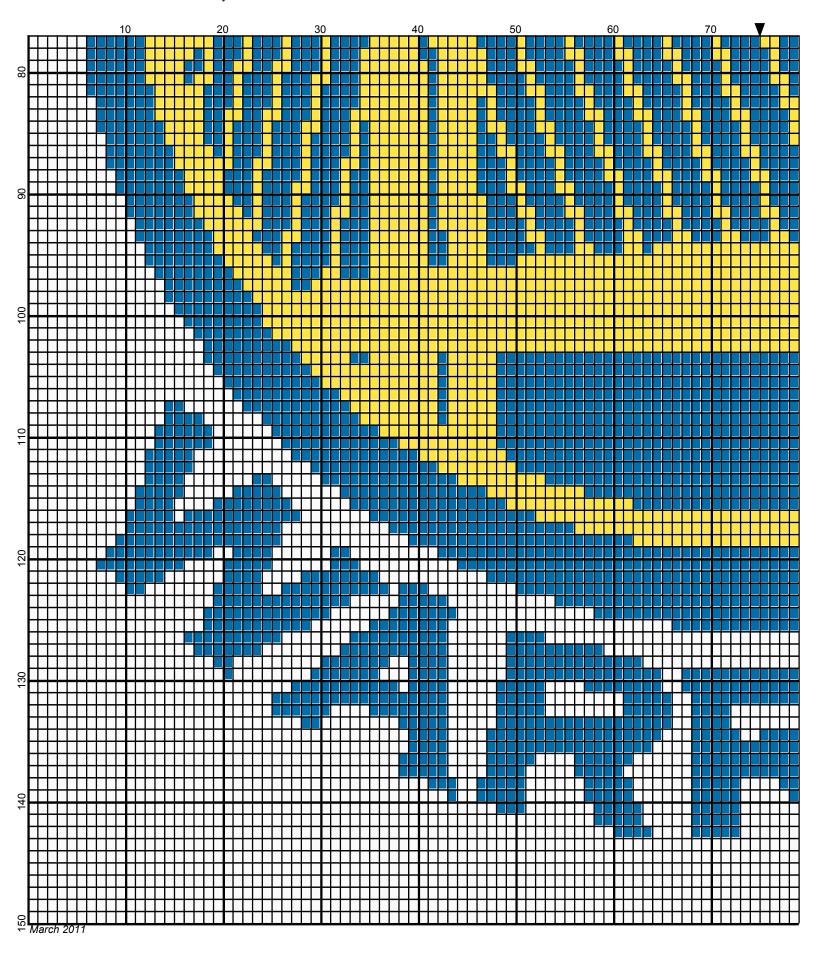

## Golden State Warriors 150 x 150

Author: Donna Hammell
Copyright: March 2011

Website: www.donnascrochetshoppe.com

**Grid Size:** 150W x 150H

**Design Area:** 15.00" x 18.75" (150 x 150 stitches)

Legend:

Instructions for using the graph.

GAUGE= 5 STS = 1" 4 ROWS = 1"

I USED SIZE "H" AFGHAN HOOK,USE WHATEVER SIZE GIVES YOU THE CORRECT GAUGE. CAN BE DONE IN AFGHAN STITCH OR SINGLE CROCHET.

EACH SQUARE ON THE GRAPH REPRESENTS 1 STITCH. FOR SINGLE CROCHET READ THE CHART FROM RIGHT TO LEFT, AND THEN LEFT TO RIGHT. IF USING AFGHAN STITCH ALWAYS READ FROM THE RIGHT.

TO START: CHAIN ONE MORE STITCH THAN GRAPH.

IF YOU NEED TO MAKE THE PIECE WIDER ADD STITCHES EVENLY TO BOTH SIDES, AND ADD ROWS TO MAKE IT LONGER. THE DESIGN IS CENTERED

ESTIMATED RED HEART YARN NEEDED:

YELLOW: 4 OUNCES TRUE BLUE: 11 OUNCES WHITE: 10 OUNCES