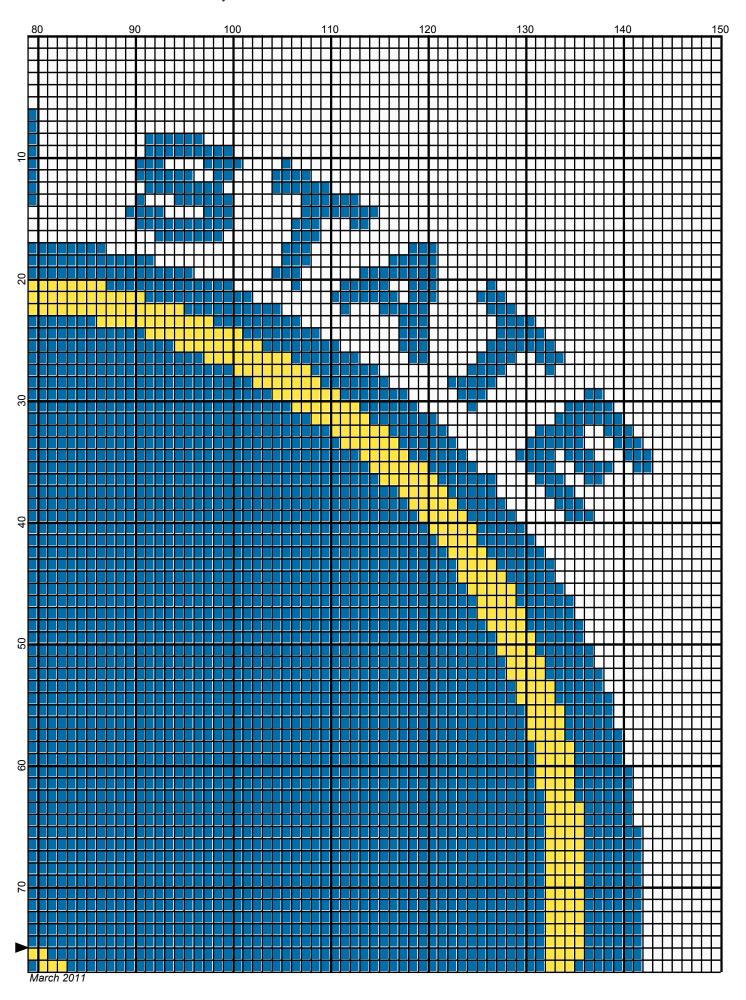

## Golden State Warriors 150 x 150

Author: Donna Hammell
Copyright: March 2011

Website: www.donnascrochetshoppe.com

**Grid Size:** 150W x 150H

**Design Area:** 15.00" x 18.75" (150 x 150 stitches)

Legend:

Instructions for using the graph.

GAUGE= 5 STS = 1" 4 ROWS = 1"

I USED SIZE "H" AFGHAN HOOK,USE WHATEVER SIZE GIVES YOU THE CORRECT GAUGE. CAN BE DONE IN AFGHAN STITCH OR SINGLE CROCHET.

EACH SQUARE ON THE GRAPH REPRESENTS 1 STITCH. FOR SINGLE CROCHET READ THE CHART FROM RIGHT TO LEFT, AND THEN LEFT TO RIGHT. IF USING AFGHAN STITCH ALWAYS READ FROM THE RIGHT.

TO START: CHAIN ONE MORE STITCH THAN GRAPH.

IF YOU NEED TO MAKE THE PIECE WIDER ADD STITCHES EVENLY TO BOTH SIDES, AND ADD ROWS TO MAKE IT LONGER. THE DESIGN IS CENTERED

ESTIMATED RED HEART YARN NEEDED:

YELLOW: 4 OUNCES TRUE BLUE: 11 OUNCES WHITE: 10 OUNCES