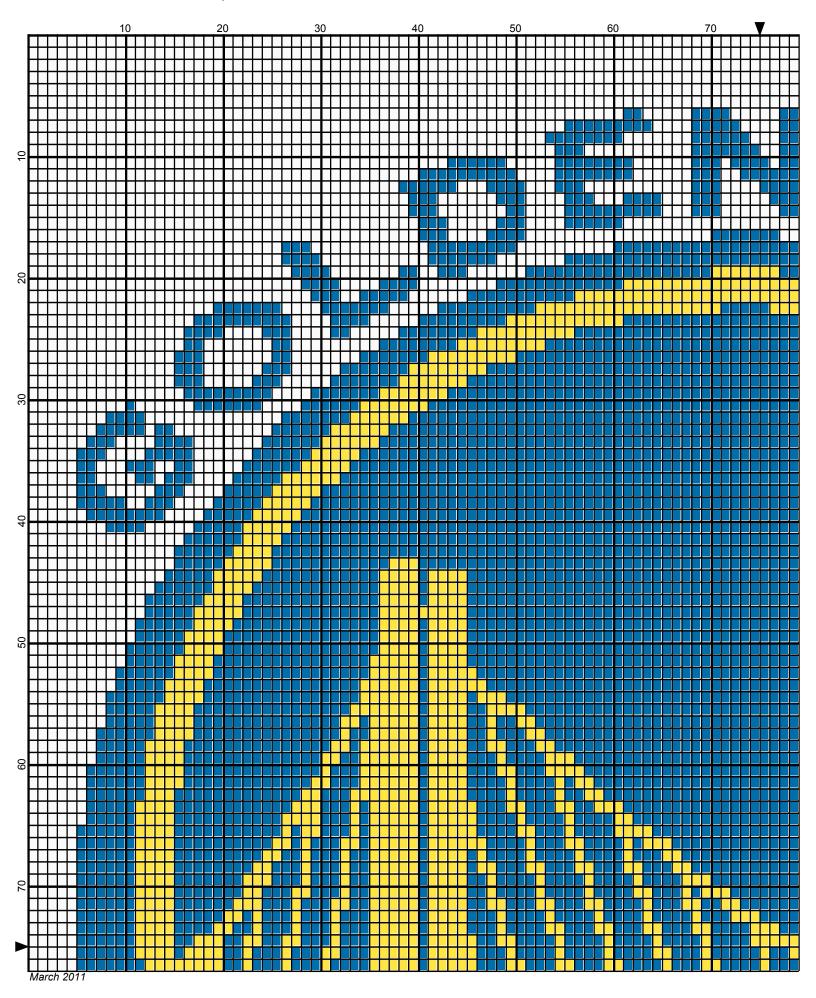

## Golden State Warriors 150 x 150

Author: Donna Hammell
Copyright: March 2011

Website: www.donnascrochetshoppe.com

**Grid Size:** 150W x 150H

**Design Area:** 15.00" x 18.75" (150 x 150 stitches)

Legend:

Instructions for using the graph.

GAUGE= 5 STS = 1" 4 ROWS = 1"

I USED SIZE "H" AFGHAN HOOK,USE WHATEVER SIZE GIVES YOU THE CORRECT GAUGE. CAN BE DONE IN AFGHAN STITCH OR SINGLE CROCHET.

EACH SQUARE ON THE GRAPH REPRESENTS 1 STITCH. FOR SINGLE CROCHET READ THE CHART FROM RIGHT TO LEFT, AND THEN LEFT TO RIGHT. IF USING AFGHAN STITCH ALWAYS READ FROM THE RIGHT.

TO START: CHAIN ONE MORE STITCH THAN GRAPH.

IF YOU NEED TO MAKE THE PIECE WIDER ADD STITCHES EVENLY TO BOTH SIDES, AND ADD ROWS TO MAKE IT LONGER. THE DESIGN IS CENTERED

ESTIMATED RED HEART YARN NEEDED:

YELLOW: 4 OUNCES TRUE BLUE: 11 OUNCES WHITE: 10 OUNCES