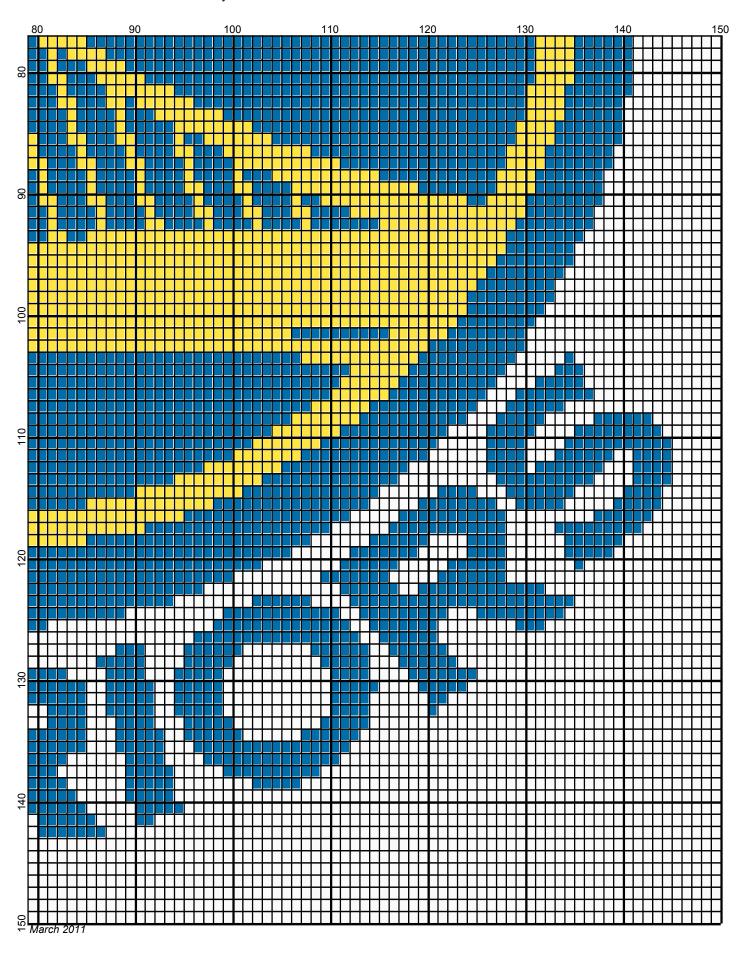

## Golden State Warriors 150 x 150

Author: Donna Hammell
Copyright: March 2011

Website: www.donnascrochetshoppe.com

**Grid Size:** 150W x 150H

**Design Area:** 15.00" x 18.75" (150 x 150 stitches)

Legend:

Instructions for using the graph.

GAUGE= 5 STS = 1" 4 ROWS = 1"

I USED SIZE "H" AFGHAN HOOK,USE WHATEVER SIZE GIVES YOU THE CORRECT GAUGE. CAN BE DONE IN AFGHAN STITCH OR SINGLE CROCHET.

EACH SQUARE ON THE GRAPH REPRESENTS 1 STITCH. FOR SINGLE CROCHET READ THE CHART FROM RIGHT TO LEFT, AND THEN LEFT TO RIGHT. IF USING AFGHAN STITCH ALWAYS READ FROM THE RIGHT.

TO START: CHAIN ONE MORE STITCH THAN GRAPH.

IF YOU NEED TO MAKE THE PIECE WIDER ADD STITCHES EVENLY TO BOTH SIDES, AND ADD ROWS TO MAKE IT LONGER. THE DESIGN IS CENTERED

ESTIMATED RED HEART YARN NEEDED:

YELLOW: 4 OUNCES TRUE BLUE: 11 OUNCES WHITE: 10 OUNCES