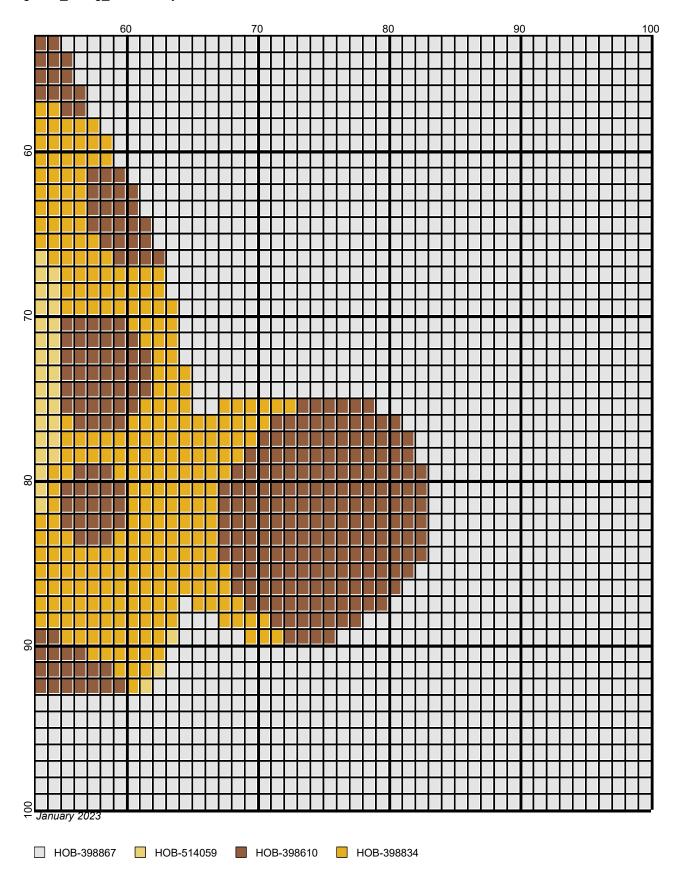

## giraffe sitting 100x100

Author: Donna Hammell Copyright: January 2023

Website: www.donnascrochetshoppe.com

**Grid Size:** 100W x 100H

**Design Area:** 10.00" x 12.50" (100 x 100 stitches)

Legend:

 [2] HOB 398867 Antique White
 ■ [2] HOB 398610 Toasted Almond

 [2] HOB 514059 Cream
 □ [2] HOB 398834 Yellow

Instructions for using the graph.

GAUGE= 5 STS = 1" 4 ROWS = 1"

I USED SIZE "H" AFGHAN HOOK,USE WHATEVER SIZE GIVES YOU THE CORRECT GAUGE. CAN BE DONE IN AFGHAN STITCH OR SINGLE CROCHET.

EACH SQUARE ON THE GRAPH REPRESENTS 1 STITCH. FOR SINGLE CROCHET READ THE CHART FROM RIGHT TO LEFT, AND THEN LEFT TO RIGHT. IF USING AFGHAN STITCH ALWAYS READ FROM THE RIGHT.

TO START: CHAIN ONE MORE STITCH THAN GRAPH.

IF YOU NEED TO MAKE THE PIECE WIDER ADD AN EVEN NUMBER OF STITCHES TO BOTH SIDES, AND ADD ROWS TO MAKE IT LONGER. THE DESIGN IS CENTERED, SO ADD STITCHES EVENLY TO BOTH SIDES.

ESTIMATED ILT YARN NEEDED: