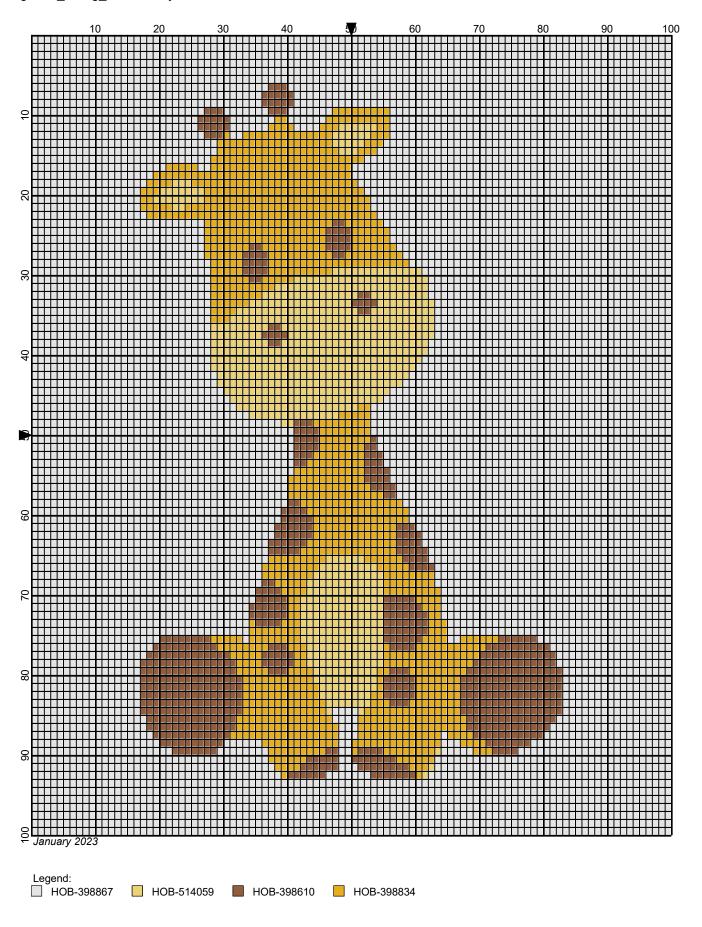

## giraffe sitting 100x100

Author: Donna Hammell Copyright: January 2023

Website: www.donnascrochetshoppe.com

**Grid Size:** 100W x 100H

**Design Area:** 10.00" x 12.50" (100 x 100 stitches)

Legend:

 [2] HOB 398867 Antique White
 ■ [2] HOB 398610 Toasted Almond

 [2] HOB 514059 Cream
 □ [2] HOB 398834 Yellow

Instructions for using the graph.

GAUGE= 5 STS = 1" 4 ROWS = 1"

I USED SIZE "H" AFGHAN HOOK,USE WHATEVER SIZE GIVES YOU THE CORRECT GAUGE. CAN BE DONE IN AFGHAN STITCH OR SINGLE CROCHET.