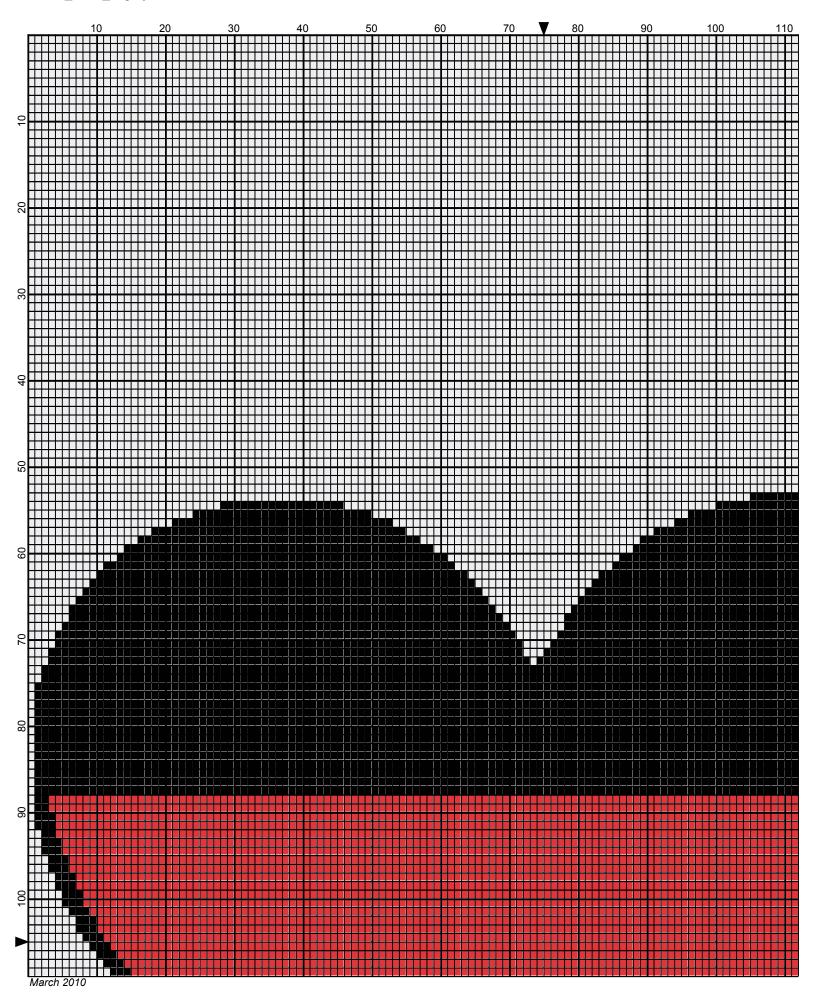

## German\_heart\_flag

Author: Donna Hammell
Copyright: March 2010

Website: www.donnascrochetshoppe.com

**Grid Size:** 150W x 210H

**Design Area:** 15.00" x 26.25" (150 x 210 stitches)

Legend:

■ [2] 001 RH012 Black ■ [2] 001 RH902 Jockey Red □ [2] 001 RH645 Honey Gold □ [2] 001 RH300 Light Grey

Instructions for using the graph.

GAUGE= 5 STS = 1" 4 ROWS = 1"

I USED SIZE "H" AFGHAN HOOK,USE WHATEVER SIZE GIVES YOU THE CORRECT GAUGE. CAN BE DONE IN AFGHAN STITCH OR SINGLE CROCHET.

EACH SQUARE ON THE GRAPH REPRESENTS 1 STITCH. FOR SINGLE CROCHET READ THE CHART FROM RIGHT TO LEFT, AND THEN LEFT TO RIGHT. IF USING AFGHAN STITCH ALWAYS READ FROM THE RIGHT.

TO START: CHAIN ONE MORE STITCH THAN GRAPH.

IF YOU NEED TO MAKE THE PIECE WIDER ADD AN EVEN NUMBER OF STITCHES TO BOTH SIDES, AND ADD ROWS TO MAKE IT LONGER. THE DESIGN IS CENTERED, SO ADD STITCHES EVENLY TO BOTH SIDES.

ESTIMATED YARN NEEDED: BACKGROUND:22 OUNCES BLACK: 5 OUNCES JOCKEY RED: 5 OUNCES GOLD: 2 OUNCES