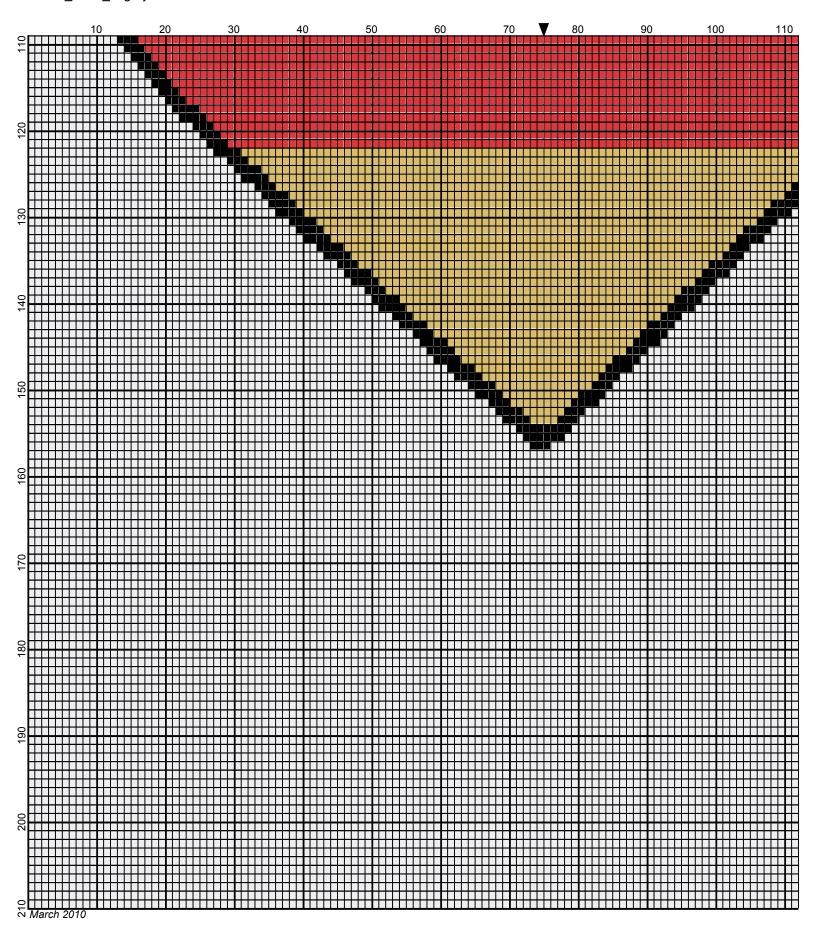

## German\_heart\_flag

Author: Donna Hammell
Copyright: March 2010

Website: www.donnascrochetshoppe.com

**Grid Size:** 150W x 210H

**Design Area:** 15.00" x 26.25" (150 x 210 stitches)

Legend:

■ [2] 001 RH012 Black ■ [2] 001 RH902 Jockey Red □ [2] 001 RH645 Honey Gold □ [2] 001 RH300 Light Grey

Instructions for using the graph.

GAUGE= 5 STS = 1" 4 ROWS = 1"

I USED SIZE "H" AFGHAN HOOK,USE WHATEVER SIZE GIVES YOU THE CORRECT GAUGE. CAN BE DONE IN AFGHAN STITCH OR SINGLE CROCHET.

EACH SQUARE ON THE GRAPH REPRESENTS 1 STITCH. FOR SINGLE CROCHET READ THE CHART FROM RIGHT TO LEFT, AND THEN LEFT TO RIGHT. IF USING AFGHAN STITCH ALWAYS READ FROM THE RIGHT.

TO START: CHAIN ONE MORE STITCH THAN GRAPH.

IF YOU NEED TO MAKE THE PIECE WIDER ADD AN EVEN NUMBER OF STITCHES TO BOTH SIDES, AND ADD ROWS TO MAKE IT LONGER. THE DESIGN IS CENTERED, SO ADD STITCHES EVENLY TO BOTH SIDES.

ESTIMATED YARN NEEDED: BACKGROUND:22 OUNCES BLACK: 5 OUNCES JOCKEY RED: 5 OUNCES GOLD: 2 OUNCES