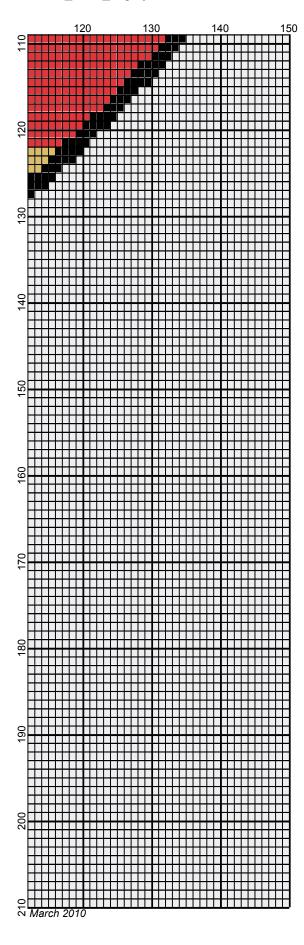

## German\_heart\_flag

Author: Donna Hammell
Copyright: March 2010

Website: www.donnascrochetshoppe.com

**Grid Size:** 150W x 210H

**Design Area:** 15.00" x 26.25" (150 x 210 stitches)

Legend:

■ [2] 001 RH012 Black ■ [2] 001 RH902 Jockey Red □ [2] 001 RH645 Honey Gold □ [2] 001 RH300 Light Grey

Instructions for using the graph.

GAUGE= 5 STS = 1" 4 ROWS = 1"

I USED SIZE "H" AFGHAN HOOK,USE WHATEVER SIZE GIVES YOU THE CORRECT GAUGE. CAN BE DONE IN AFGHAN STITCH OR SINGLE CROCHET.

EACH SQUARE ON THE GRAPH REPRESENTS 1 STITCH. FOR SINGLE CROCHET READ THE CHART FROM RIGHT TO LEFT, AND THEN LEFT TO RIGHT. IF USING AFGHAN STITCH ALWAYS READ FROM THE RIGHT.

TO START: CHAIN ONE MORE STITCH THAN GRAPH.

IF YOU NEED TO MAKE THE PIECE WIDER ADD AN EVEN NUMBER OF STITCHES TO BOTH SIDES, AND ADD ROWS TO MAKE IT LONGER. THE DESIGN IS CENTERED, SO ADD STITCHES EVENLY TO BOTH SIDES.

ESTIMATED YARN NEEDED: BACKGROUND:22 OUNCES BLACK: 5 OUNCES JOCKEY RED: 5 OUNCES GOLD: 2 OUNCES