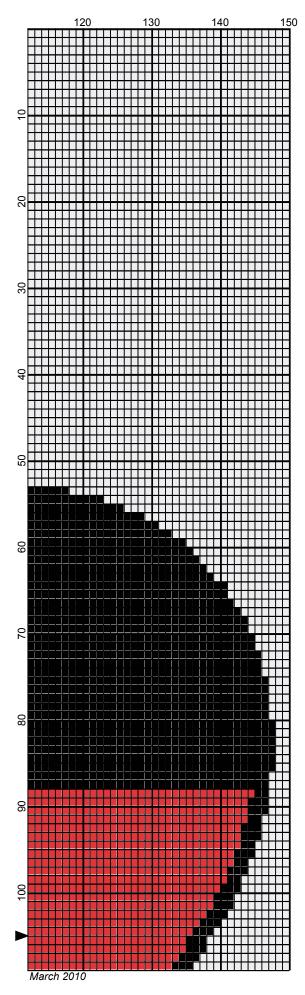

## German\_heart\_flag

Author: Donna Hammell
Copyright: March 2010

Website: www.donnascrochetshoppe.com

**Grid Size:** 150W x 210H

**Design Area:** 15.00" x 26.25" (150 x 210 stitches)

Legend:

■ [2] 001 RH012 Black ■ [2] 001 RH902 Jockey Red □ [2] 001 RH645 Honey Gold □ [2] 001 RH300 Light Grey

Instructions for using the graph.

GAUGE= 5 STS = 1" 4 ROWS = 1"

I USED SIZE "H" AFGHAN HOOK,USE WHATEVER SIZE GIVES YOU THE CORRECT GAUGE. CAN BE DONE IN AFGHAN STITCH OR SINGLE CROCHET.

EACH SQUARE ON THE GRAPH REPRESENTS 1 STITCH. FOR SINGLE CROCHET READ THE CHART FROM RIGHT TO LEFT, AND THEN LEFT TO RIGHT. IF USING AFGHAN STITCH ALWAYS READ FROM THE RIGHT.

TO START: CHAIN ONE MORE STITCH THAN GRAPH.

IF YOU NEED TO MAKE THE PIECE WIDER ADD AN EVEN NUMBER OF STITCHES TO BOTH SIDES, AND ADD ROWS TO MAKE IT LONGER. THE DESIGN IS CENTERED, SO ADD STITCHES EVENLY TO BOTH SIDES.

ESTIMATED YARN NEEDED: BACKGROUND:22 OUNCES BLACK: 5 OUNCES JOCKEY RED: 5 OUNCES GOLD: 2 OUNCES