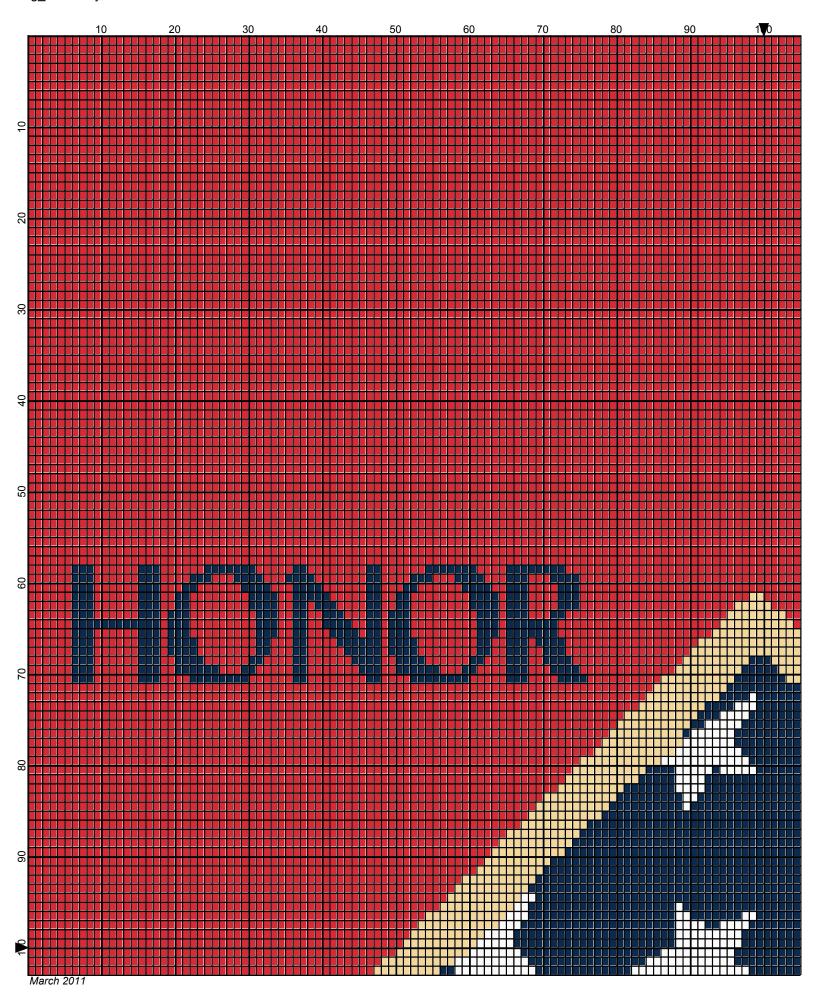

## flag woods

Author: Donna Hammell Copyright: March 2011

www.donnascrochetshoppe.com Website:

Grid Size: 200W x 200H

Design Area: 20.00" x 25.00" (200 x 200 stitches)

Legend:

[2] 001 RH853 Soft Navy [2] 001 rhcorn Cornmeal [2] 001 RH912 Cherry Red [2] 001 rh001 White

Instructions for using the graph.

GAUGE= 5 STS = 1" 4 ROWS = 1"

I USED SIZE "H" AFGHAN HOOK, USE WHATEVER SIZE GIVES YOU THE CORRECT GAUGE. CAN BE DONE IN AFGHAN STITCH OR SINGLE CROCHET.

EACH SQUARE ON THE GRAPH REPRESENTS 1 STITCH. FOR SINGLE CROCHET READ THE CHART FROM RIGHT TO LEFT, AND THEN LEFT TO RIGHT. IF USING AFGHAN STITCH ALWAYS READ FROM THE RIGHT.

WHITE:1 OUNCE

SOFT NAVY: 6 OUNCES **CORNMEAL: 3 OUNCES** 

**RED: 32 OUNCES**