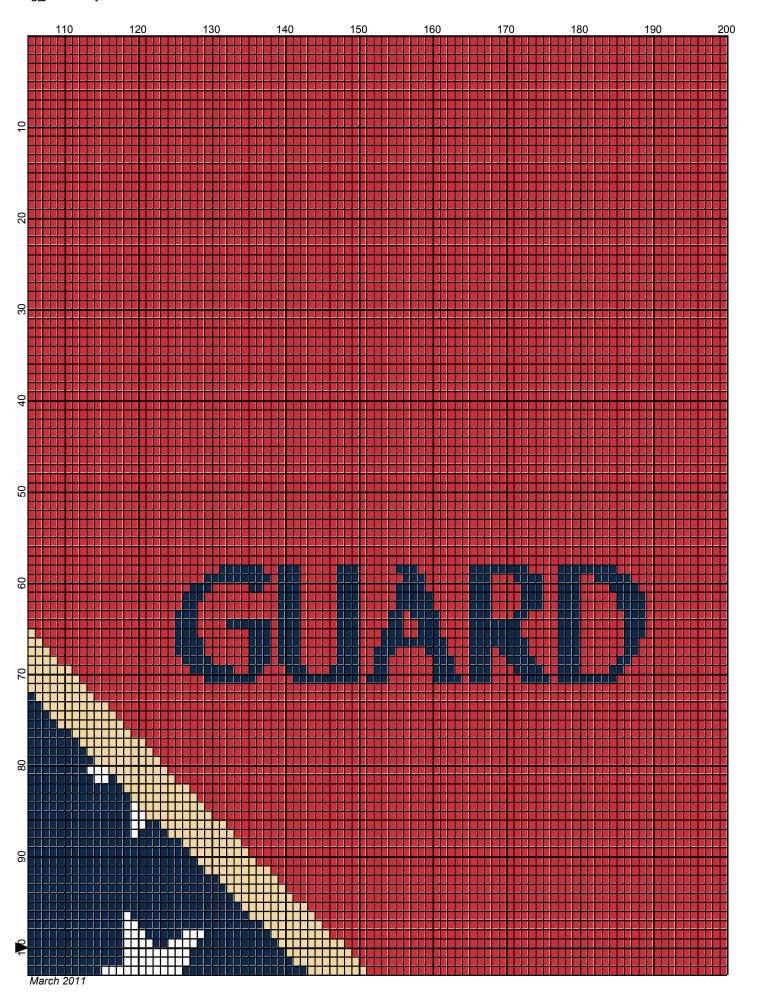

## flag woods

Author: Donna Hammell Copyright: March 2011

www.donnascrochetshoppe.com Website:

Grid Size: 200W x 200H

Design Area: 20.00" x 25.00" (200 x 200 stitches)

Legend:

[2] 001 RH853 Soft Navy [2] 001 rhcorn Cornmeal [2] 001 RH912 Cherry Red [2] 001 rh001 White

Instructions for using the graph.

GAUGE= 5 STS = 1" 4 ROWS = 1"

I USED SIZE "H" AFGHAN HOOK, USE WHATEVER SIZE GIVES YOU THE CORRECT GAUGE. CAN BE DONE IN AFGHAN STITCH OR SINGLE CROCHET.

EACH SQUARE ON THE GRAPH REPRESENTS 1 STITCH. FOR SINGLE CROCHET READ THE CHART FROM RIGHT TO LEFT, AND THEN LEFT TO RIGHT. IF USING AFGHAN STITCH ALWAYS READ FROM THE RIGHT.

WHITE:1 OUNCE

SOFT NAVY: 6 OUNCES **CORNMEAL: 3 OUNCES** 

**RED: 32 OUNCES**