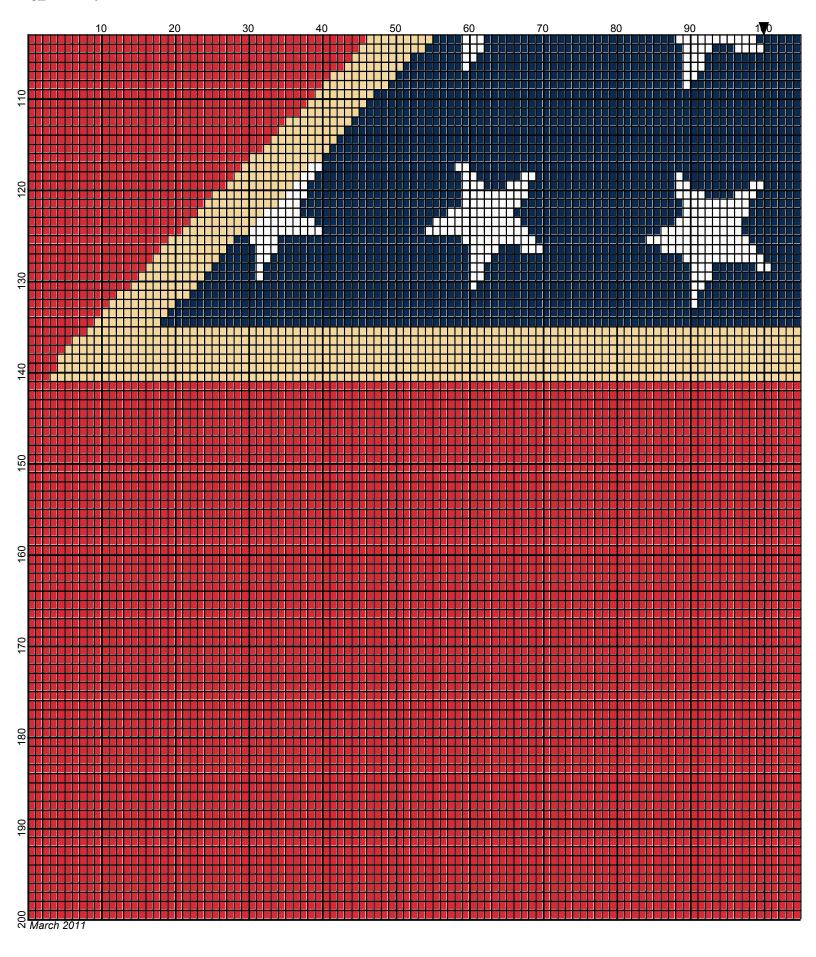

## flag woods

Author: Donna Hammell Copyright: March 2011

www.donnascrochetshoppe.com Website:

Grid Size: 200W x 200H

Design Area: 20.00" x 25.00" (200 x 200 stitches)

Legend:

[2] 001 RH853 Soft Navy [2] 001 rhcorn Cornmeal [2] 001 RH912 Cherry Red [2] 001 rh001 White

Instructions for using the graph.

GAUGE= 5 STS = 1" 4 ROWS = 1"

I USED SIZE "H" AFGHAN HOOK, USE WHATEVER SIZE GIVES YOU THE CORRECT GAUGE. CAN BE DONE IN AFGHAN STITCH OR SINGLE CROCHET.

EACH SQUARE ON THE GRAPH REPRESENTS 1 STITCH. FOR SINGLE CROCHET READ THE CHART FROM RIGHT TO LEFT, AND THEN LEFT TO RIGHT. IF USING AFGHAN STITCH ALWAYS READ FROM THE RIGHT.

WHITE:1 OUNCE

SOFT NAVY: 6 OUNCES **CORNMEAL: 3 OUNCES** 

**RED: 32 OUNCES**