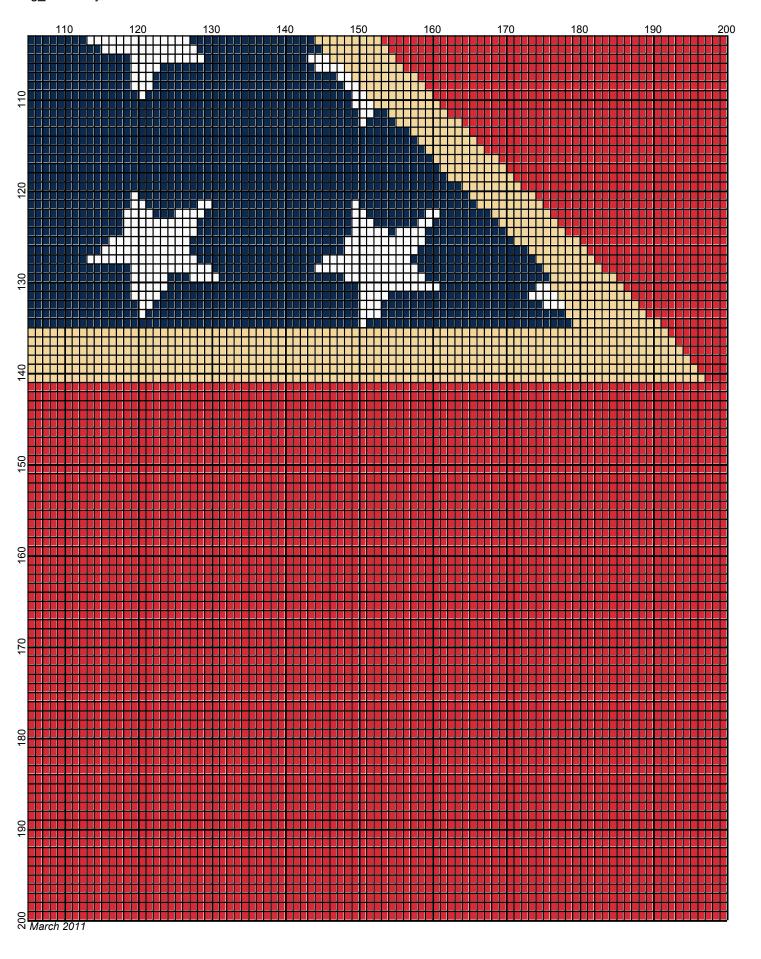

## flag woods

Author: Donna Hammell Copyright: March 2011

www.donnascrochetshoppe.com Website:

Grid Size: 200W x 200H

Design Area: 20.00" x 25.00" (200 x 200 stitches)

Legend:

[2] 001 RH853 Soft Navy [2] 001 rhcorn Cornmeal [2] 001 RH912 Cherry Red [2] 001 rh001 White

Instructions for using the graph.

GAUGE= 5 STS = 1" 4 ROWS = 1"

I USED SIZE "H" AFGHAN HOOK, USE WHATEVER SIZE GIVES YOU THE CORRECT GAUGE. CAN BE DONE IN AFGHAN STITCH OR SINGLE CROCHET.

EACH SQUARE ON THE GRAPH REPRESENTS 1 STITCH. FOR SINGLE CROCHET READ THE CHART FROM RIGHT TO LEFT, AND THEN LEFT TO RIGHT. IF USING AFGHAN STITCH ALWAYS READ FROM THE RIGHT.

WHITE:1 OUNCE

SOFT NAVY: 6 OUNCES **CORNMEAL: 3 OUNCES** 

**RED: 32 OUNCES**