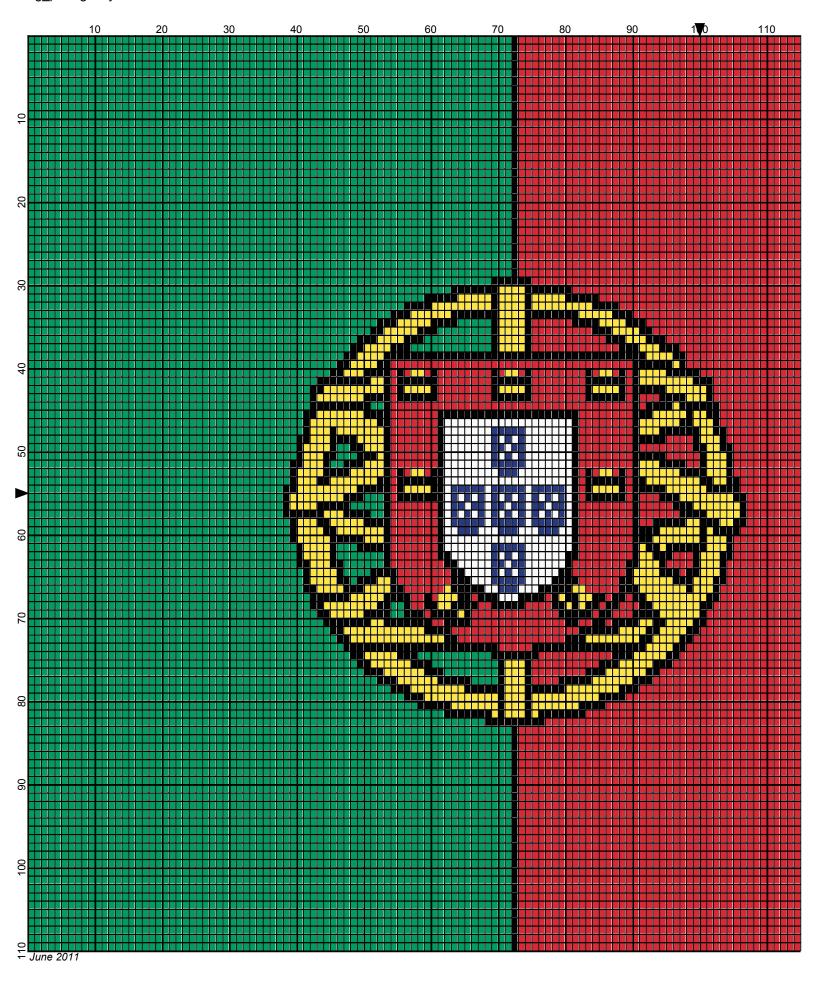

## Flag\_portugal

Author: Donna Hammell
Copyright: June 2011

Website: www.donnascrochetshoppe.com

Grid Size: 200W x 110H

**Design Area:** 20.00" x 13.75" (200 x 110 stitches)

## Legend:

 ■ [2] 001 RH912 Cherry Red
 □ [2] 001 rh001 White
 ■ [2] 001 RH012 Black

 □ [2] 001 RH676 Emerald Green
 □ [2] 001 RH230 Yellow
 □ [2] 001 RH849 Olympic Blue

Instructions for using the graph.

GAUGE= 5 STS = 1" 4 ROWS = 1"

I USED SIZE "H" AFGHAN HOOK,USE WHATEVER SIZE GIVES YOU THE CORRECT GAUGE. CAN BE DONE IN AFGHAN STITCH OR SINGLE CROCHET.

EACH SQUARE ON THE GRAPH REPRESENTS 1 STITCH. FOR SINGLE CROCHET READ THE CHART FROM RIGHT TO LEFT, AND THEN LEFT TO RIGHT. IF USING AFGHAN STITCH ALWAYS READ FROM THE RIGHT.

TO START: CHAIN ONE MORE STITCH THAN GRAPH.

YOU WILL NEED TO ADD STITCHES TO MAKE THE PIECE WIDER, AND ADD ROWS TO MAKE IT LONGER. THE DESIGN IS CENTERED, SO ADD STITCHES EVENLY TO BOTH SIDES.

ESTIMATED RED HEART YARN NEEDED:

**RED:14 OUNCES** 

**OLYMPIC BLUE: 2 OUNCES** 

WHITE: SMALL AMT BLACK: 2 OUNCES YELLOW: 1 OUNCE EMERALD GREEN = 7