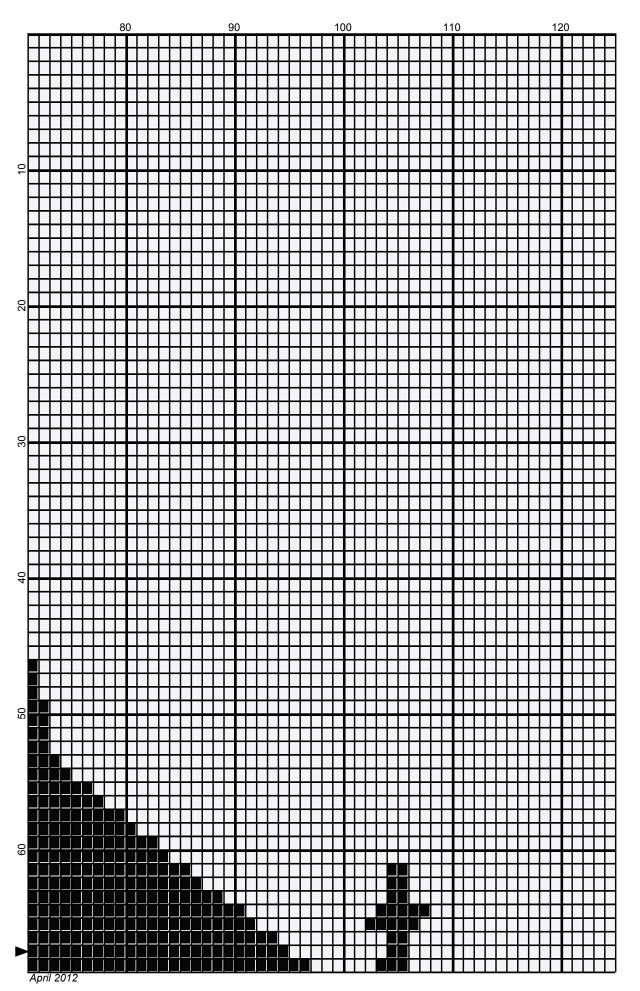

## f16 airforce

| Author:      | Donna Hammell                        |
|--------------|--------------------------------------|
| Copyright:   | April 2012                           |
| Website:     | www.donnascrochetshoppe.com          |
| Grid Size:   | 125W x 135H                          |
| Design Area: | 12.50" x 16.88" (125 x 135 stitches) |

Legend:

[2] SSE SSE312 Black [2] SSE SSE316 Soft White

Instructions for using the graph.

GAUGE= 5 STS = 1" 4 ROWS = 1"

I USED SIZE "H" AFGHAN HOOK, USE WHATEVER SIZE GIVES YOU THE CORRECT GAUGE. CAN BE DONE IN AFGHAN STITCH OR SINGLE CROCHET.

EACH SQUARE ON THE GRAPH REPRESENTS 1 STITCH. FOR SINGLE CROCHET READ THE CHART FROM RIGHT TO LEFT, AND THEN LEFT TO RIGHT. IF USING AFGHAN STITCH ALWAYS READ FROM THE RIGHT.

TO START: CHAIN ONE MORE STITCH THAN GRAPH.

YOU WILL NEED TO ADD STITCHES TO MAKE THE PIECE WIDER, AND ADD ROWS TO MAKE IT LONGER. THE DESIGN IS CENTERED, SO ADD STITCHES EVENLY TO BOTH SIDES.

ESTIMATED RED HEART YARN NEEDED: **BLACK:4 OUNCES** WHITE: 14 OUNCES