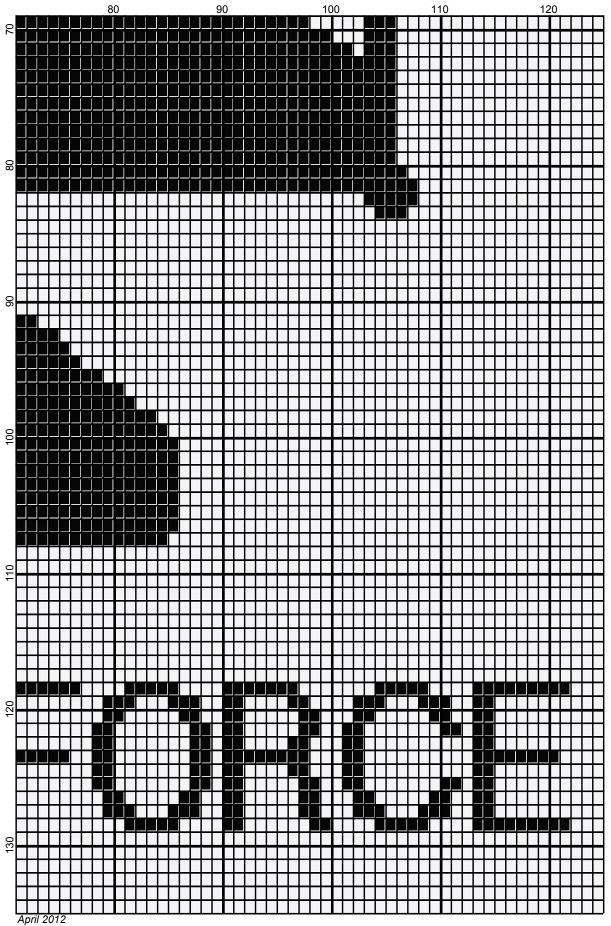

## f16 airforce

| Author:      | Donna Hammell                        |
|--------------|--------------------------------------|
| Copyright:   | April 2012                           |
| Website:     | www.donnascrochetshoppe.com          |
| Grid Size:   | 125W x 135H                          |
| Design Area: | 12.50" x 16.88" (125 x 135 stitches) |

Legend:

[2] SSE SSE312 Black [2] SSE SSE316 Soft White

Instructions for using the graph.

GAUGE= 5 STS = 1" 4 ROWS = 1"

I USED SIZE "H" AFGHAN HOOK, USE WHATEVER SIZE GIVES YOU THE CORRECT GAUGE. CAN BE DONE IN AFGHAN STITCH OR SINGLE CROCHET.

EACH SQUARE ON THE GRAPH REPRESENTS 1 STITCH. FOR SINGLE CROCHET READ THE CHART FROM RIGHT TO LEFT, AND THEN LEFT TO RIGHT. IF USING AFGHAN STITCH ALWAYS READ FROM THE RIGHT.

TO START: CHAIN ONE MORE STITCH THAN GRAPH.

YOU WILL NEED TO ADD STITCHES TO MAKE THE PIECE WIDER, AND ADD ROWS TO MAKE IT LONGER. THE DESIGN IS CENTERED, SO ADD STITCHES EVENLY TO BOTH SIDES.

ESTIMATED RED HEART YARN NEEDED: **BLACK:4 OUNCES** WHITE: 14 OUNCES