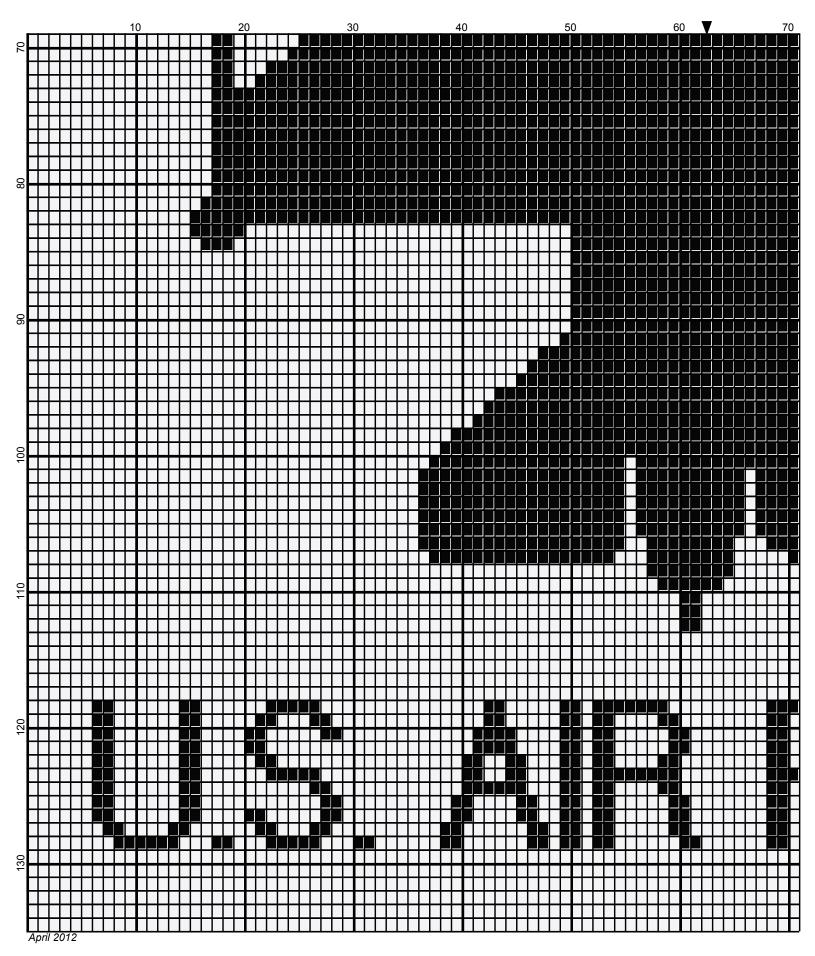

## f16 airforce

| Author:      | Donna Hammell                        |
|--------------|--------------------------------------|
| Copyright:   | April 2012                           |
| Website:     | www.donnascrochetshoppe.com          |
| Grid Size:   | 125W x 135H                          |
| Design Area: | 12.50" x 16.88" (125 x 135 stitches) |

Legend:

[2] SSE SSE312 Black [2] SSE SSE316 Soft White

Instructions for using the graph.

GAUGE= 5 STS = 1" 4 ROWS = 1"

I USED SIZE "H" AFGHAN HOOK, USE WHATEVER SIZE GIVES YOU THE CORRECT GAUGE. CAN BE DONE IN AFGHAN STITCH OR SINGLE CROCHET.

EACH SQUARE ON THE GRAPH REPRESENTS 1 STITCH. FOR SINGLE CROCHET READ THE CHART FROM RIGHT TO LEFT, AND THEN LEFT TO RIGHT. IF USING AFGHAN STITCH ALWAYS READ FROM THE RIGHT.

TO START: CHAIN ONE MORE STITCH THAN GRAPH.

YOU WILL NEED TO ADD STITCHES TO MAKE THE PIECE WIDER, AND ADD ROWS TO MAKE IT LONGER. THE DESIGN IS CENTERED, SO ADD STITCHES EVENLY TO BOTH SIDES.

ESTIMATED RED HEART YARN NEEDED: **BLACK:4 OUNCES** WHITE: 14 OUNCES