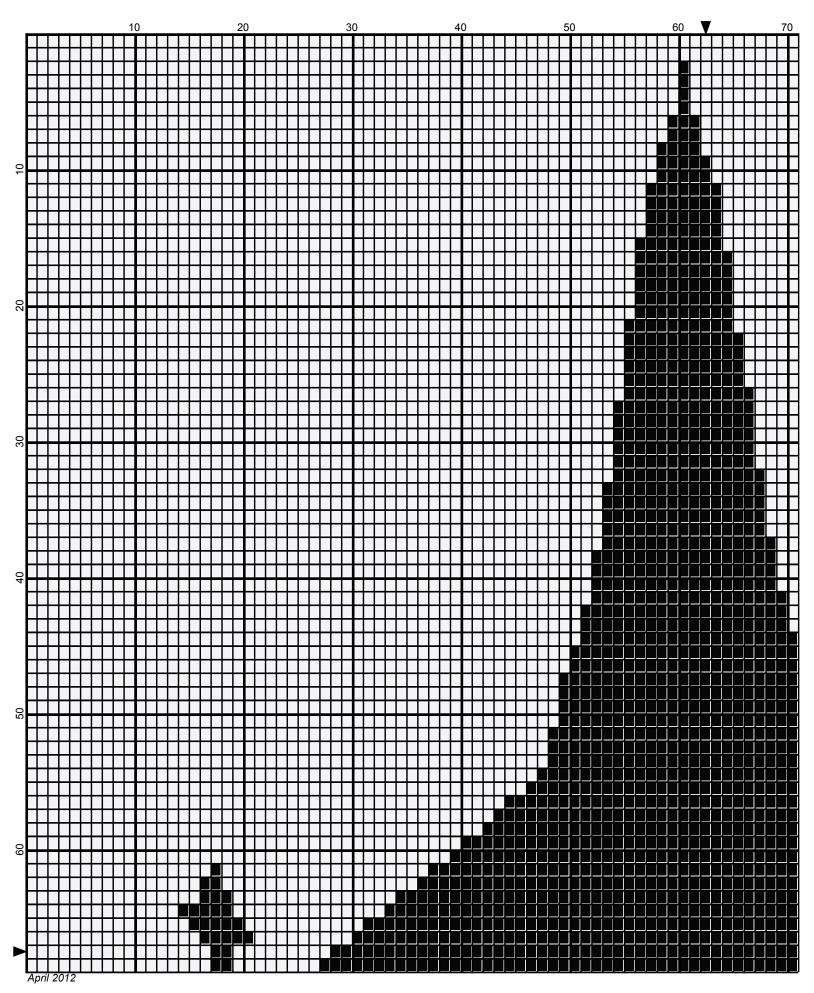

## f16 airforce

| Author:      | Donna Hammell                        |
|--------------|--------------------------------------|
| Copyright:   | April 2012                           |
| Website:     | www.donnascrochetshoppe.com          |
| Grid Size:   | 125W x 135H                          |
| Design Area: | 12.50" x 16.88" (125 x 135 stitches) |

Legend:

[2] SSE SSE312 Black [2] SSE SSE316 Soft White

Instructions for using the graph.

GAUGE= 5 STS = 1" 4 ROWS = 1"

I USED SIZE "H" AFGHAN HOOK, USE WHATEVER SIZE GIVES YOU THE CORRECT GAUGE. CAN BE DONE IN AFGHAN STITCH OR SINGLE CROCHET.

EACH SQUARE ON THE GRAPH REPRESENTS 1 STITCH. FOR SINGLE CROCHET READ THE CHART FROM RIGHT TO LEFT, AND THEN LEFT TO RIGHT. IF USING AFGHAN STITCH ALWAYS READ FROM THE RIGHT.

TO START: CHAIN ONE MORE STITCH THAN GRAPH.

YOU WILL NEED TO ADD STITCHES TO MAKE THE PIECE WIDER, AND ADD ROWS TO MAKE IT LONGER. THE DESIGN IS CENTERED, SO ADD STITCHES EVENLY TO BOTH SIDES.

ESTIMATED RED HEART YARN NEEDED: **BLACK:4 OUNCES** WHITE: 14 OUNCES