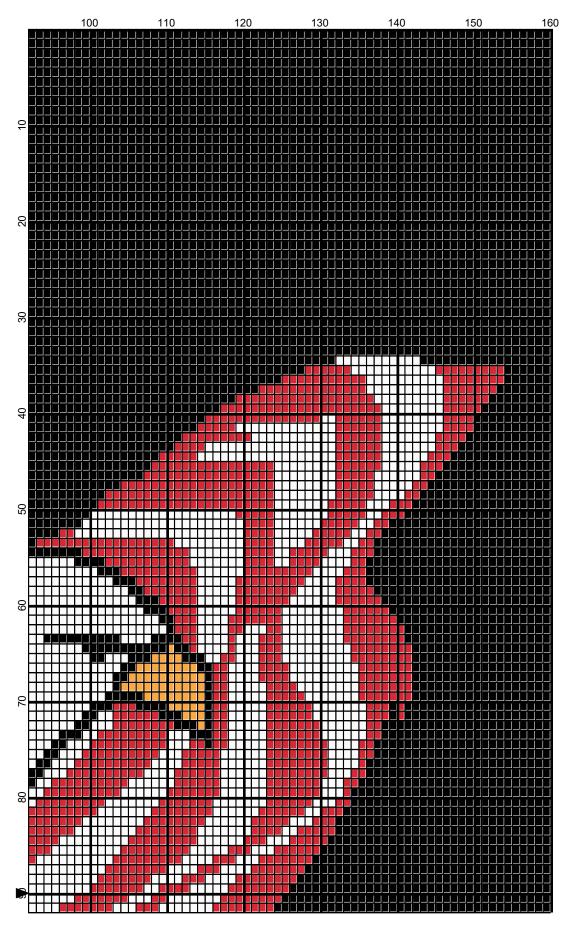

## <No Title>

Author: Donna Hammell

Website: www.donnascrochetshoppe.com

**Grid Size:** 160W x 180H

**Design Area:** 16.00" x 22.50" (160 x 180 stitches)

Legend:

 ■ [2] 001 RH012 Black
 □ [2] 001 RH245 Orange
 □ [2] 001 RH336 Warm Brown

 □ [2] 001 RH912 Cherry Red
 □ [2] 001 RH822 True Blue
 □ [2] 001 rh001 White

Instructions for using the graph.

GAUGE= 5 STS = 1" 4 ROWS = 1"

I USED SIZE "H" AFGHAN HOOK,USE WHATEVER SIZE GIVES YOU THE CORRECT GAUGE. CAN BE DONE IN AFGHAN STITCH OR SINGLE CROCHET.

EACH SQUARE ON THE GRAPH REPRESENTS 1 STITCH. FOR SINGLE CROCHET READ THE CHART FROM RIGHT TO LEFT, AND THEN LEFT TO RIGHT. IF USING AFGHAN STITCH ALWAYS READ FROM THE RIGHT.

TO START: CHAIN ONE MORE STITCH THAN GRAPH.

YOU WILL NEED TO ADD STITCHES TO MAKE THE PIECE WIDER, AND ADD ROWS TO MAKE IT LONGER. THE DESIGN IS CENTERED, SO ADD STITCHES EVENLY TO BOTH SIDES.

ESTIMATED YARN NEEDED:

CHERRY RED: 3 OUNCES

WHITE:3 OUNCES
TRUE BLUE:3 OUNCES
BLACK: 21 OUNCES
ORANGE: SMALL AMT
WARM BROWN: 1 OUNCE