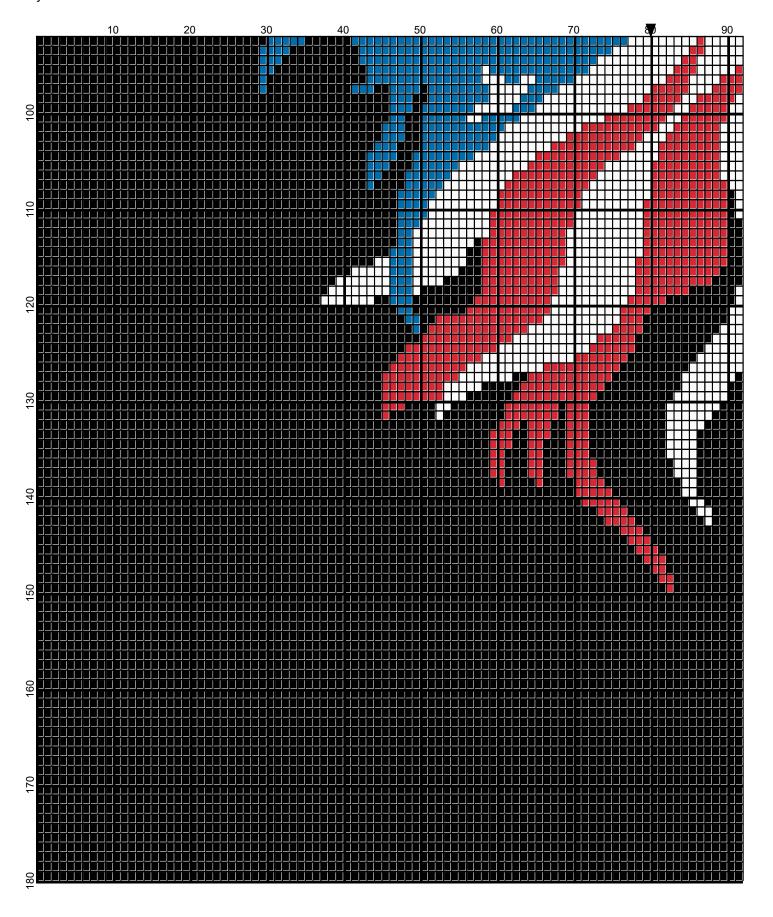

## <No Title>

Author: Donna Hammell

Website: www.donnascrochetshoppe.com

**Grid Size:** 160W x 180H

**Design Area:** 16.00" x 22.50" (160 x 180 stitches)

Legend:

 ■ [2] 001 RH012 Black
 □ [2] 001 RH245 Orange
 □ [2] 001 RH336 Warm Brown

 □ [2] 001 RH912 Cherry Red
 □ [2] 001 RH822 True Blue
 □ [2] 001 rh001 White

Instructions for using the graph.

GAUGE= 5 STS = 1" 4 ROWS = 1"

I USED SIZE "H" AFGHAN HOOK,USE WHATEVER SIZE GIVES YOU THE CORRECT GAUGE. CAN BE DONE IN AFGHAN STITCH OR SINGLE CROCHET.

EACH SQUARE ON THE GRAPH REPRESENTS 1 STITCH. FOR SINGLE CROCHET READ THE CHART FROM RIGHT TO LEFT, AND THEN LEFT TO RIGHT. IF USING AFGHAN STITCH ALWAYS READ FROM THE RIGHT.

TO START: CHAIN ONE MORE STITCH THAN GRAPH.

YOU WILL NEED TO ADD STITCHES TO MAKE THE PIECE WIDER, AND ADD ROWS TO MAKE IT LONGER. THE DESIGN IS CENTERED, SO ADD STITCHES EVENLY TO BOTH SIDES.

ESTIMATED YARN NEEDED:

CHERRY RED: 3 OUNCES

WHITE:3 OUNCES
TRUE BLUE:3 OUNCES
BLACK: 21 OUNCES
ORANGE: SMALL AMT
WARM BROWN: 1 OUNCE