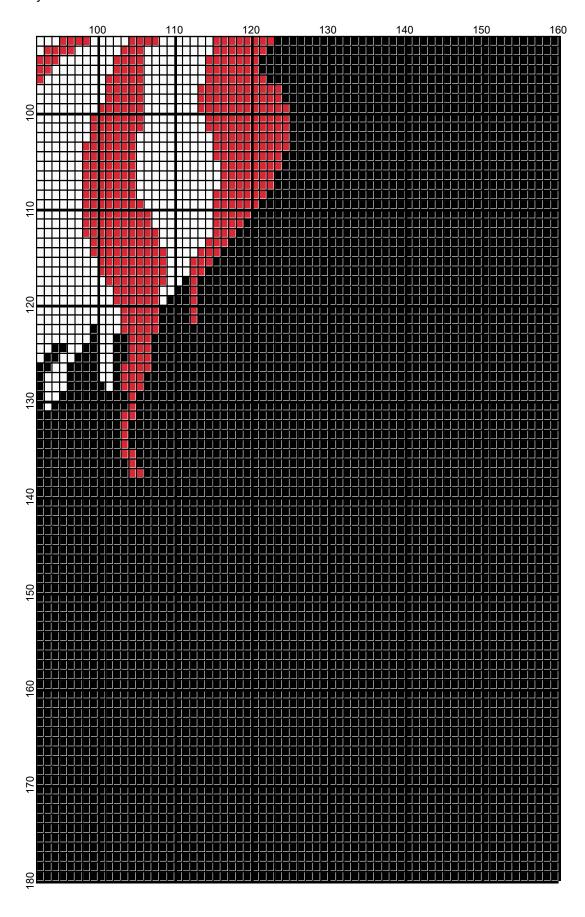

## <No Title>

Author: Donna Hammell

Website: www.donnascrochetshoppe.com

**Grid Size:** 160W x 180H

**Design Area:** 16.00" x 22.50" (160 x 180 stitches)

Legend:

 ■ [2] 001 RH012 Black
 □ [2] 001 RH245 Orange
 □ [2] 001 RH336 Warm Brown

 □ [2] 001 RH912 Cherry Red
 □ [2] 001 RH822 True Blue
 □ [2] 001 rh001 White

Instructions for using the graph.

GAUGE= 5 STS = 1" 4 ROWS = 1"

I USED SIZE "H" AFGHAN HOOK,USE WHATEVER SIZE GIVES YOU THE CORRECT GAUGE. CAN BE DONE IN AFGHAN STITCH OR SINGLE CROCHET.

EACH SQUARE ON THE GRAPH REPRESENTS 1 STITCH. FOR SINGLE CROCHET READ THE CHART FROM RIGHT TO LEFT, AND THEN LEFT TO RIGHT. IF USING AFGHAN STITCH ALWAYS READ FROM THE RIGHT.

TO START: CHAIN ONE MORE STITCH THAN GRAPH.

YOU WILL NEED TO ADD STITCHES TO MAKE THE PIECE WIDER, AND ADD ROWS TO MAKE IT LONGER. THE DESIGN IS CENTERED, SO ADD STITCHES EVENLY TO BOTH SIDES.

ESTIMATED YARN NEEDED:

CHERRY RED: 3 OUNCES

WHITE:3 OUNCES
TRUE BLUE:3 OUNCES
BLACK: 21 OUNCES
ORANGE: SMALL AMT
WARM BROWN: 1 OUNCE