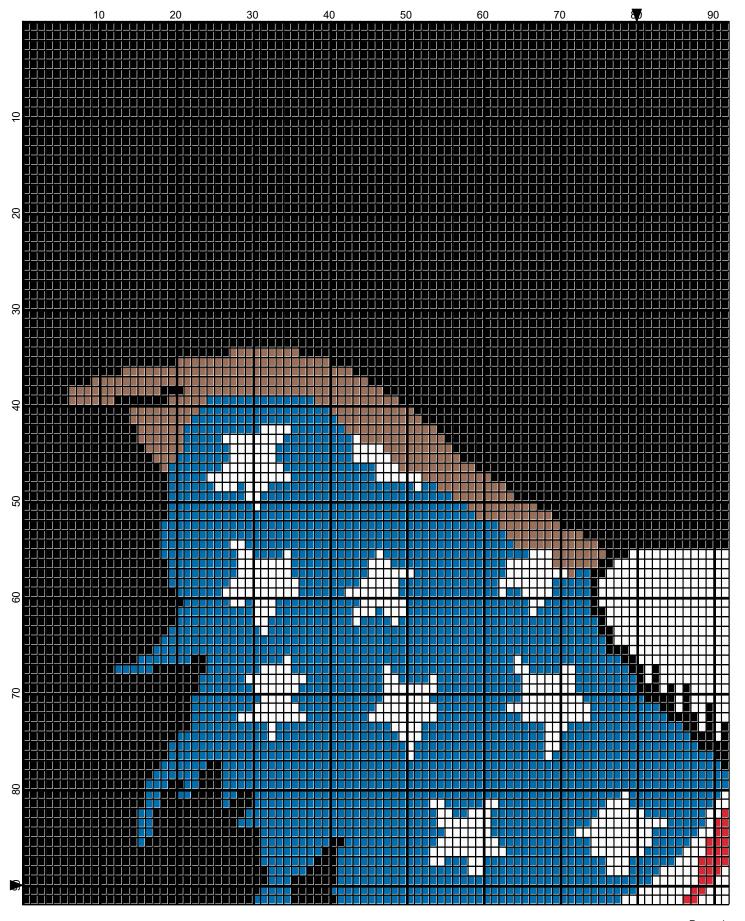

## <No Title>

Author: Donna Hammell

Website: www.donnascrochetshoppe.com

**Grid Size:** 160W x 180H

**Design Area:** 16.00" x 22.50" (160 x 180 stitches)

Legend:

 ■ [2] 001 RH012 Black
 □ [2] 001 RH245 Orange
 □ [2] 001 RH336 Warm Brown

 □ [2] 001 RH912 Cherry Red
 □ [2] 001 RH822 True Blue
 □ [2] 001 rh001 White

Instructions for using the graph.

GAUGE= 5 STS = 1" 4 ROWS = 1"

I USED SIZE "H" AFGHAN HOOK,USE WHATEVER SIZE GIVES YOU THE CORRECT GAUGE. CAN BE DONE IN AFGHAN STITCH OR SINGLE CROCHET.

EACH SQUARE ON THE GRAPH REPRESENTS 1 STITCH. FOR SINGLE CROCHET READ THE CHART FROM RIGHT TO LEFT, AND THEN LEFT TO RIGHT. IF USING AFGHAN STITCH ALWAYS READ FROM THE RIGHT.

TO START: CHAIN ONE MORE STITCH THAN GRAPH.

YOU WILL NEED TO ADD STITCHES TO MAKE THE PIECE WIDER, AND ADD ROWS TO MAKE IT LONGER. THE DESIGN IS CENTERED, SO ADD STITCHES EVENLY TO BOTH SIDES.

ESTIMATED YARN NEEDED:

CHERRY RED: 3 OUNCES

WHITE:3 OUNCES
TRUE BLUE:3 OUNCES
BLACK: 21 OUNCES
ORANGE: SMALL AMT
WARM BROWN: 1 OUNCE