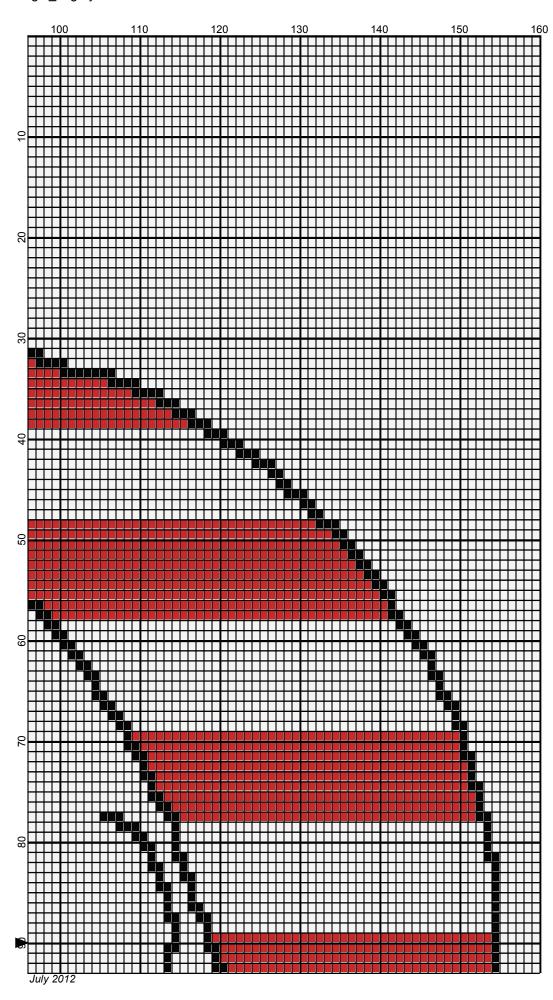

## eagle\_flag

Author: Donna Hammell
Copyright: July 2012

Website: www.donnascrochetshoppe.com

**Grid Size:** 160W x 180H

**Design Area:** 16.00" x 22.50" (160 x 180 stitches)

Legend:

 ■ [2] SSE SSE390 Hot Red
 ■ [2] SSE SSE312 Black
 ■ [2] SSE SSE321 Gold

 ■ [2] SSE SSE385 Royal
 ■ [2] SSE SSE336 Warm Brown
 □ [2] SSE SSE311 White

Instructions for using the graph.

GAUGE= 5 STS = 1" 4 ROWS = 1"

I USED SIZE "H" AFGHAN HOOK,USE WHATEVER SIZE GIVES YOU THE CORRECT GAUGE. CAN BE DONE IN AFGHAN STITCH OR SINGLE CROCHET.

EACH SQUARE ON THE GRAPH REPRESENTS 1 STITCH. FOR SINGLE CROCHET READ THE CHART FROM RIGHT TO LEFT, AND THEN LEFT TO RIGHT. IF USING AFGHAN STITCH ALWAYS READ FROM THE RIGHT.

TO START: CHAIN ONE MORE STITCH THAN GRAPH.

IF YOU NEED TO MAKE THE PIECE WIDER ADD AN EVEN NUMBER OF STITCHES TO BOTH SIDES, AND ADD ROWS TO MAKE IT LONGER. THE DESIGN IS CENTERED, SO ADD STITCHES EVENLY TO BOTH SIDES.

**ESTIMATED YARN NEEDED:** 

WHITE:21 OUNCES GOLD: 1 OUNCE BROWN: 3 OUNCES BLUE; 3 OUNCES BLACK: 2 OUNCES RED: 3 OUNCES