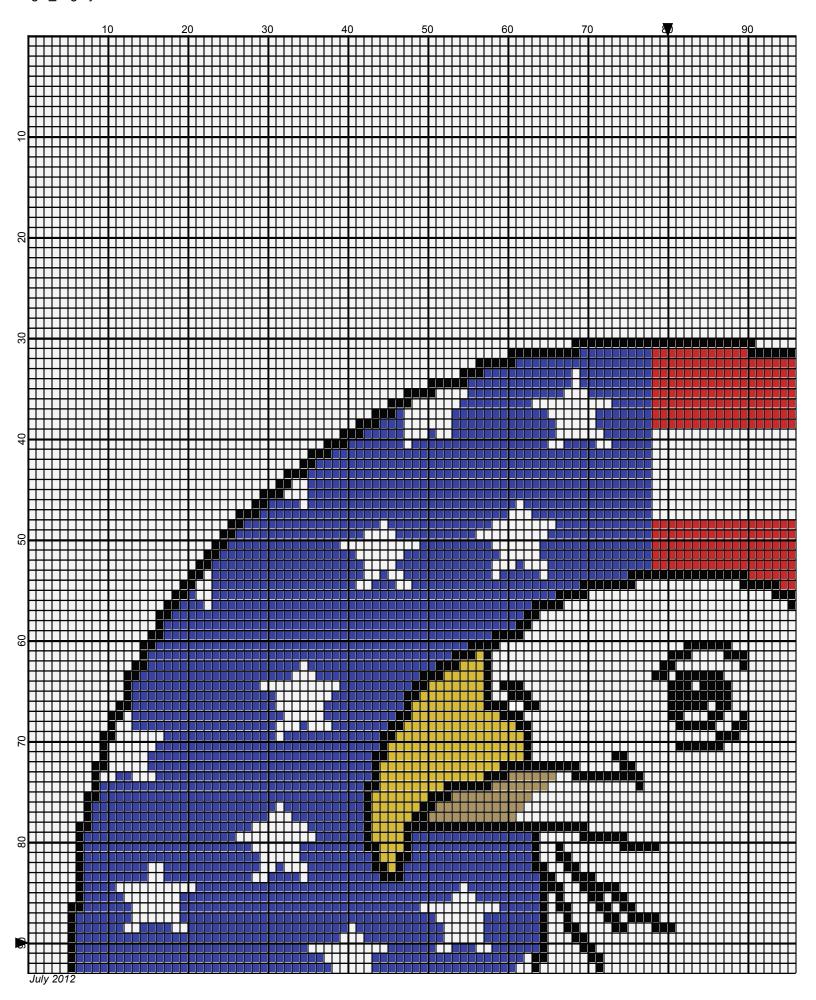

## eagle\_flag

Author: Donna Hammell
Copyright: July 2012

Website: www.donnascrochetshoppe.com

**Grid Size:** 160W x 180H

**Design Area:** 16.00" x 22.50" (160 x 180 stitches)

Legend:

 ■ [2] SSE SSE390 Hot Red
 ■ [2] SSE SSE312 Black
 ■ [2] SSE SSE321 Gold

 ■ [2] SSE SSE385 Royal
 ■ [2] SSE SSE336 Warm Brown
 □ [2] SSE SSE311 White

Instructions for using the graph.

GAUGE= 5 STS = 1" 4 ROWS = 1"

I USED SIZE "H" AFGHAN HOOK,USE WHATEVER SIZE GIVES YOU THE CORRECT GAUGE. CAN BE DONE IN AFGHAN STITCH OR SINGLE CROCHET.

EACH SQUARE ON THE GRAPH REPRESENTS 1 STITCH. FOR SINGLE CROCHET READ THE CHART FROM RIGHT TO LEFT, AND THEN LEFT TO RIGHT. IF USING AFGHAN STITCH ALWAYS READ FROM THE RIGHT.

TO START: CHAIN ONE MORE STITCH THAN GRAPH.

IF YOU NEED TO MAKE THE PIECE WIDER ADD AN EVEN NUMBER OF STITCHES TO BOTH SIDES, AND ADD ROWS TO MAKE IT LONGER. THE DESIGN IS CENTERED, SO ADD STITCHES EVENLY TO BOTH SIDES.

**ESTIMATED YARN NEEDED:** 

WHITE:21 OUNCES GOLD: 1 OUNCE BROWN: 3 OUNCES BLUE; 3 OUNCES BLACK: 2 OUNCES RED: 3 OUNCES