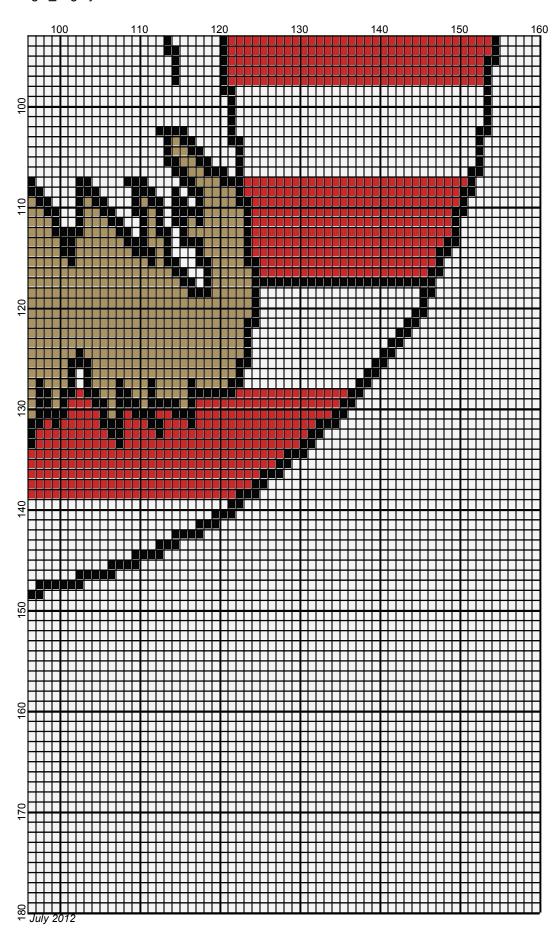

## eagle\_flag

Author: Donna Hammell
Copyright: July 2012

Website: www.donnascrochetshoppe.com

**Grid Size:** 160W x 180H

**Design Area:** 16.00" x 22.50" (160 x 180 stitches)

Legend:

 ■ [2] SSE SSE390 Hot Red
 ■ [2] SSE SSE312 Black
 ■ [2] SSE SSE321 Gold

 ■ [2] SSE SSE385 Royal
 ■ [2] SSE SSE336 Warm Brown
 □ [2] SSE SSE311 White

Instructions for using the graph.

GAUGE= 5 STS = 1" 4 ROWS = 1"

I USED SIZE "H" AFGHAN HOOK,USE WHATEVER SIZE GIVES YOU THE CORRECT GAUGE. CAN BE DONE IN AFGHAN STITCH OR SINGLE CROCHET.

EACH SQUARE ON THE GRAPH REPRESENTS 1 STITCH. FOR SINGLE CROCHET READ THE CHART FROM RIGHT TO LEFT, AND THEN LEFT TO RIGHT. IF USING AFGHAN STITCH ALWAYS READ FROM THE RIGHT.

TO START: CHAIN ONE MORE STITCH THAN GRAPH.

IF YOU NEED TO MAKE THE PIECE WIDER ADD AN EVEN NUMBER OF STITCHES TO BOTH SIDES, AND ADD ROWS TO MAKE IT LONGER. THE DESIGN IS CENTERED, SO ADD STITCHES EVENLY TO BOTH SIDES.

**ESTIMATED YARN NEEDED:** 

WHITE:21 OUNCES GOLD: 1 OUNCE BROWN: 3 OUNCES BLUE; 3 OUNCES BLACK: 2 OUNCES RED: 3 OUNCES