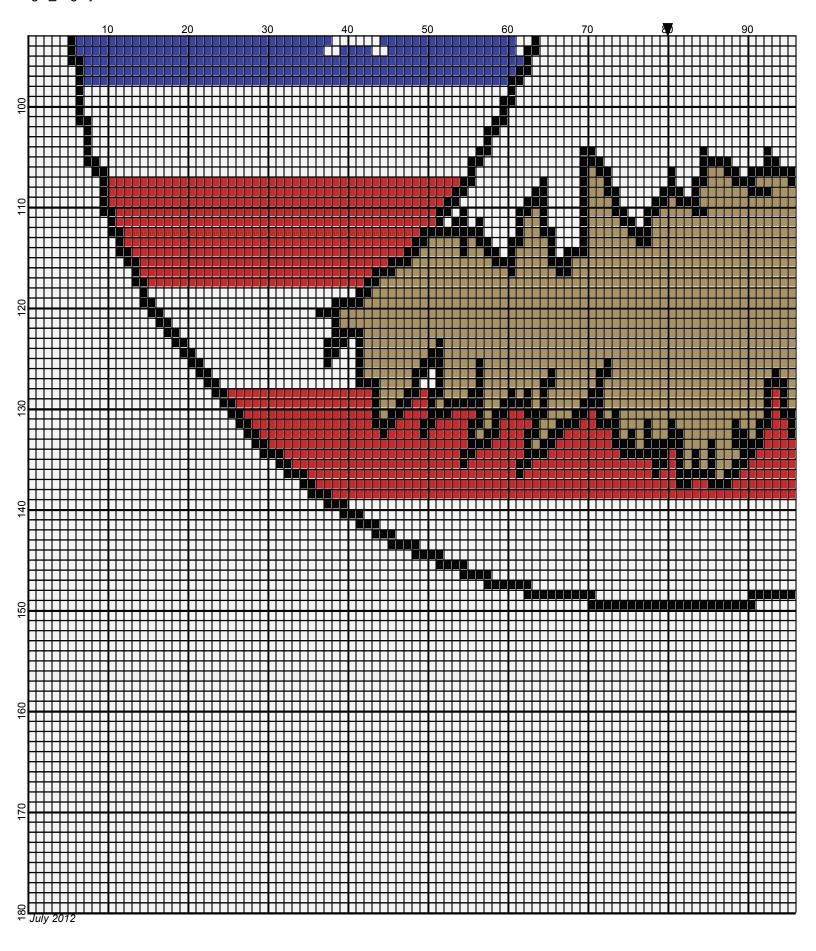

## eagle\_flag

Author: Donna Hammell
Copyright: July 2012

Website: www.donnascrochetshoppe.com

**Grid Size:** 160W x 180H

**Design Area:** 16.00" x 22.50" (160 x 180 stitches)

Legend:

 ■ [2] SSE SSE390 Hot Red
 ■ [2] SSE SSE312 Black
 ■ [2] SSE SSE321 Gold

 ■ [2] SSE SSE385 Royal
 ■ [2] SSE SSE336 Warm Brown
 □ [2] SSE SSE311 White

Instructions for using the graph.

GAUGE= 5 STS = 1" 4 ROWS = 1"

I USED SIZE "H" AFGHAN HOOK,USE WHATEVER SIZE GIVES YOU THE CORRECT GAUGE. CAN BE DONE IN AFGHAN STITCH OR SINGLE CROCHET.

EACH SQUARE ON THE GRAPH REPRESENTS 1 STITCH. FOR SINGLE CROCHET READ THE CHART FROM RIGHT TO LEFT, AND THEN LEFT TO RIGHT. IF USING AFGHAN STITCH ALWAYS READ FROM THE RIGHT.

TO START: CHAIN ONE MORE STITCH THAN GRAPH.

IF YOU NEED TO MAKE THE PIECE WIDER ADD AN EVEN NUMBER OF STITCHES TO BOTH SIDES, AND ADD ROWS TO MAKE IT LONGER. THE DESIGN IS CENTERED, SO ADD STITCHES EVENLY TO BOTH SIDES.

**ESTIMATED YARN NEEDED:** 

WHITE:21 OUNCES GOLD: 1 OUNCE BROWN: 3 OUNCES BLUE; 3 OUNCES BLACK: 2 OUNCES RED: 3 OUNCES