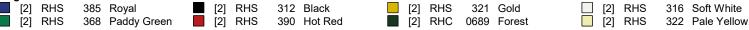

Legend:

Instructions for using the graph.

GAUGE= 5 STS = 1" 4 ROWS = 1"

I USED SIZE "H" AFGHAN HOOK,USE WHATEVER SIZE GIVES YOU THE CORRECT GAUGE. CAN BE DONE IN AFGHAN STITCH OR SINGLE CROCHET.

EACH SQUARE ON THE GRAPH REPRESENTS 1 STITCH. FOR SINGLE CROCHET READ THE CHART FROM RIGHT TO LEFT, AND THEN LEFT TO RIGHT. IF USING AFGHAN STITCH ALWAYS READ FROM THE RIGHT.

ROYAL: 6 OUNCES BLACK:6 OUNCES

PADDY GREEN: 5 OUNCES

WHITE: 3 OUNCES RED: 6 OUNCES GOLD: 2 OUNCES FOREST: 6 OUNCES

**BACKGROUND:28 OUNCES**