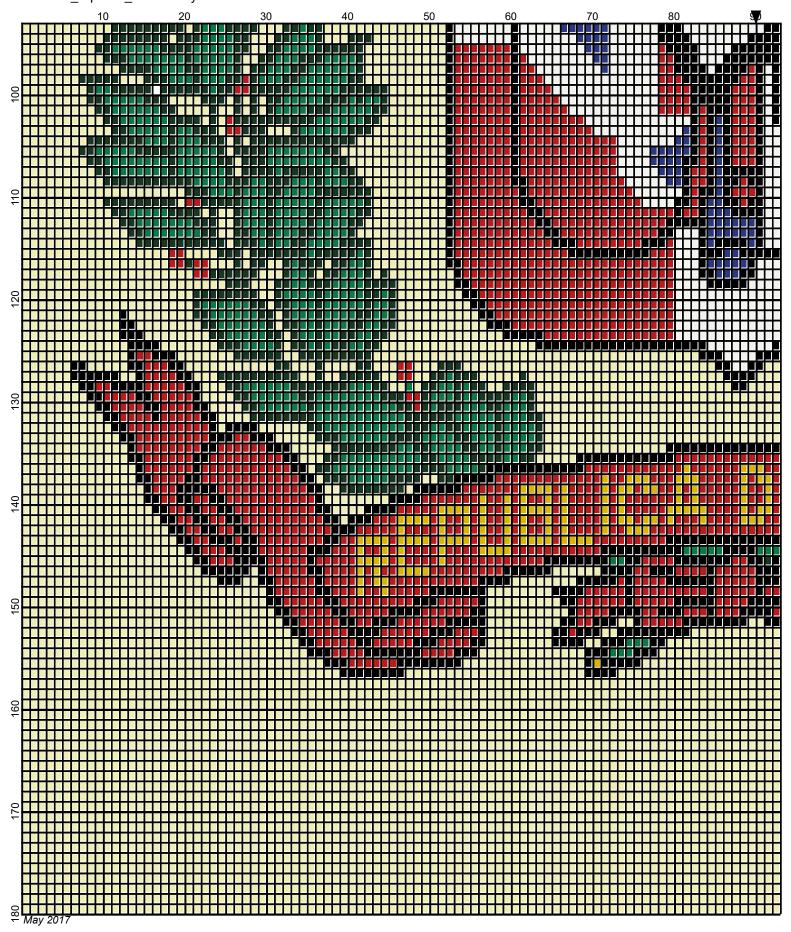

## dominican republic emblem

Author: Donna Hammell

Company: Donna's Crochet Shoppe

Copyright: May 2017

Website: www.donnascrochetshoppe.com

**Grid Size:** 180W x 180H

**Design Area:** 18.00" x 22.50" (180 x 180 stitches)

Legend:

Instructions for using the graph.

GAUGE= 5 STS = 1" 4 ROWS = 1"

I USED SIZE "H" AFGHAN HOOK,USE WHATEVER SIZE GIVES YOU THE CORRECT GAUGE. CAN BE DONE IN AFGHAN STITCH OR SINGLE CROCHET.

EACH SQUARE ON THE GRAPH REPRESENTS 1 STITCH. FOR SINGLE CROCHET READ THE CHART FROM RIGHT TO LEFT, AND THEN LEFT TO RIGHT. IF USING AFGHAN STITCH ALWAYS READ FROM THE RIGHT.