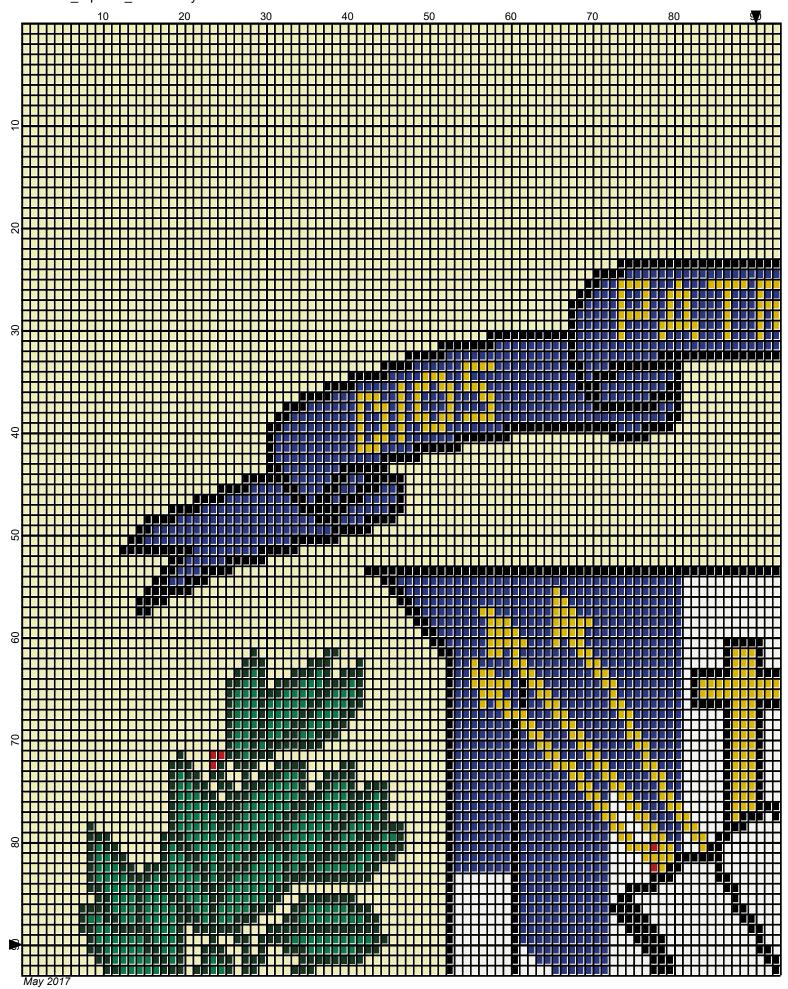

## dominican republic emblem

Author: Donna Hammell

Company: Donna's Crochet Shoppe

Copyright: May 2017

Website: www.donnascrochetshoppe.com

**Grid Size:** 180W x 180H

**Design Area:** 18.00" x 22.50" (180 x 180 stitches)

Legend:

Instructions for using the graph.

GAUGE= 5 STS = 1" 4 ROWS = 1"

I USED SIZE "H" AFGHAN HOOK,USE WHATEVER SIZE GIVES YOU THE CORRECT GAUGE. CAN BE DONE IN AFGHAN STITCH OR SINGLE CROCHET.

EACH SQUARE ON THE GRAPH REPRESENTS 1 STITCH. FOR SINGLE CROCHET READ THE CHART FROM RIGHT TO LEFT, AND THEN LEFT TO RIGHT. IF USING AFGHAN STITCH ALWAYS READ FROM THE RIGHT.