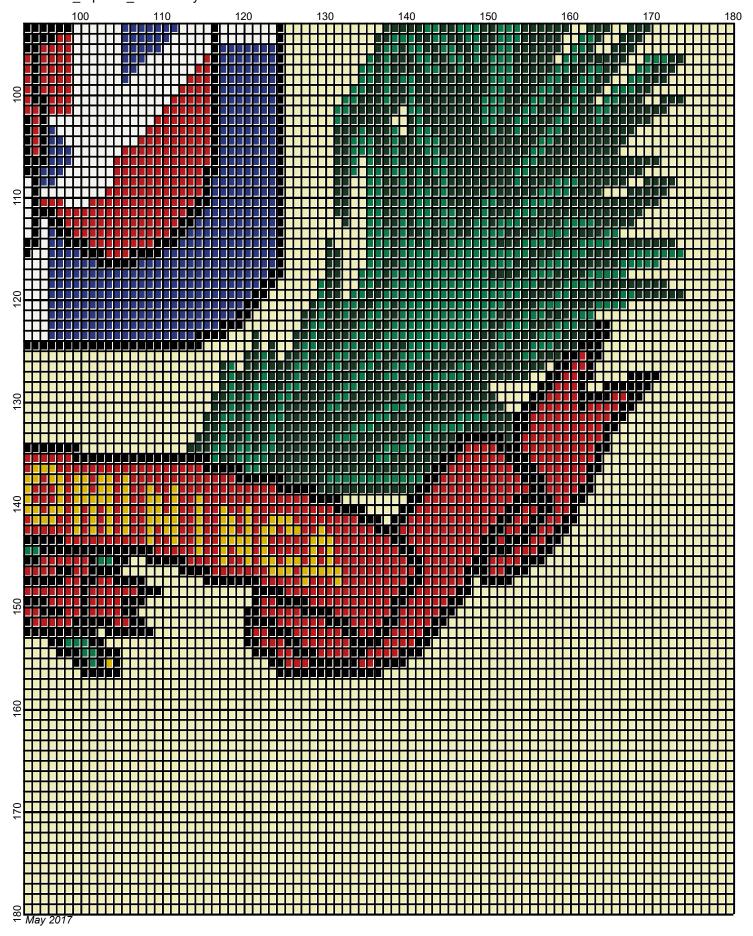

## dominican republic emblem

Author: Donna Hammell

Company: Donna's Crochet Shoppe

Copyright: May 2017

Website: www.donnascrochetshoppe.com

**Grid Size:** 180W x 180H

**Design Area:** 18.00" x 22.50" (180 x 180 stitches)

Legend:

Instructions for using the graph.

GAUGE= 5 STS = 1" 4 ROWS = 1"

I USED SIZE "H" AFGHAN HOOK,USE WHATEVER SIZE GIVES YOU THE CORRECT GAUGE. CAN BE DONE IN AFGHAN STITCH OR SINGLE CROCHET.

EACH SQUARE ON THE GRAPH REPRESENTS 1 STITCH. FOR SINGLE CROCHET READ THE CHART FROM RIGHT TO LEFT, AND THEN LEFT TO RIGHT. IF USING AFGHAN STITCH ALWAYS READ FROM THE RIGHT.