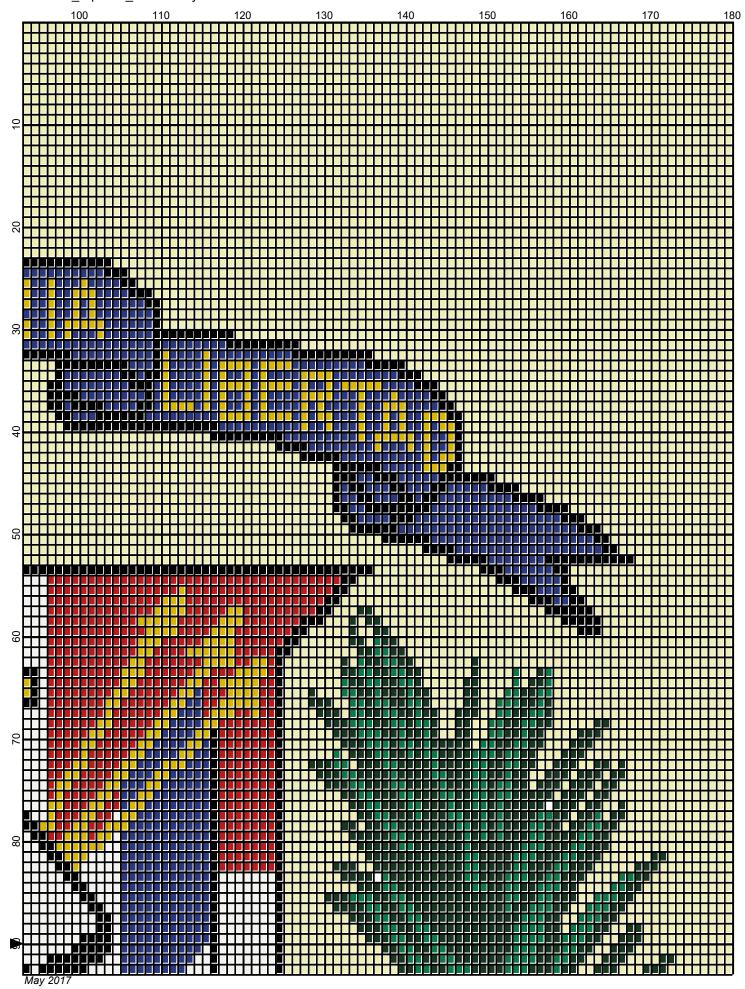

## dominican republic emblem

Author: Donna Hammell

Company: Donna's Crochet Shoppe

Copyright: May 2017

Website: www.donnascrochetshoppe.com

**Grid Size:** 180W x 180H

**Design Area:** 18.00" x 22.50" (180 x 180 stitches)

Legend:

Instructions for using the graph.

GAUGE= 5 STS = 1" 4 ROWS = 1"

I USED SIZE "H" AFGHAN HOOK,USE WHATEVER SIZE GIVES YOU THE CORRECT GAUGE. CAN BE DONE IN AFGHAN STITCH OR SINGLE CROCHET.

EACH SQUARE ON THE GRAPH REPRESENTS 1 STITCH. FOR SINGLE CROCHET READ THE CHART FROM RIGHT TO LEFT, AND THEN LEFT TO RIGHT. IF USING AFGHAN STITCH ALWAYS READ FROM THE RIGHT.