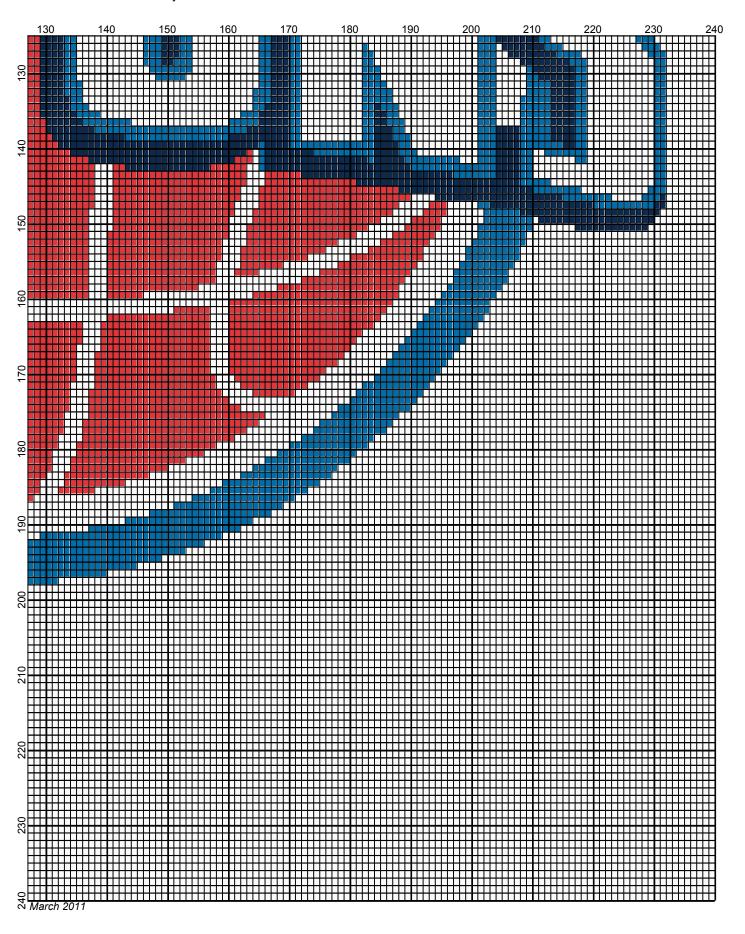

## Detroit Pistons 240x 240

Author: Donna Hammell
Copyright: March 2011

Website: www.donnascrochetshoppe.com

Grid Size: 240W x 240H

**Design Area:** 24.00" x 30.00" (240 x 240 stitches)

Legend:

[2] 001 RH902 Jockey Red 📕 [2] 001 RH853 Soft Navy 📕 [2] 001 RH822 True Blue 🗌 [2] 001 rh001 White

Instructions for using the graph.

GAUGE= 5 STS = 1" 4 ROWS = 1"

I USED SIZE "H" AFGHAN HOOK,USE WHATEVER SIZE GIVES YOU THE CORRECT GAUGE. CAN BE DONE IN AFGHAN STITCH OR SINGLE CROCHET.

EACH SQUARE ON THE GRAPH REPRESENTS 1 STITCH. FOR SINGLE CROCHET READ THE CHART FROM RIGHT TO LEFT, AND THEN LEFT TO RIGHT. IF USING AFGHAN STITCH ALWAYS READ FROM THE RIGHT.

TO START: CHAIN ONE MORE STITCH THAN GRAPH.

IF YOU NEED TO MAKE THE PIECE WIDER ADD STITCHES EVENLY TO BOTH SIDES, AND ADD ROWS TO MAKE IT LONGER. THE DESIGN IS CENTERED

ESTIMATED RED HEART YARN NEEDED:

RED; 9 OUNCES NAVY: 3 OUNCES WHITE: 43 OUNCES TRUE BLUE: 6 OUNCES