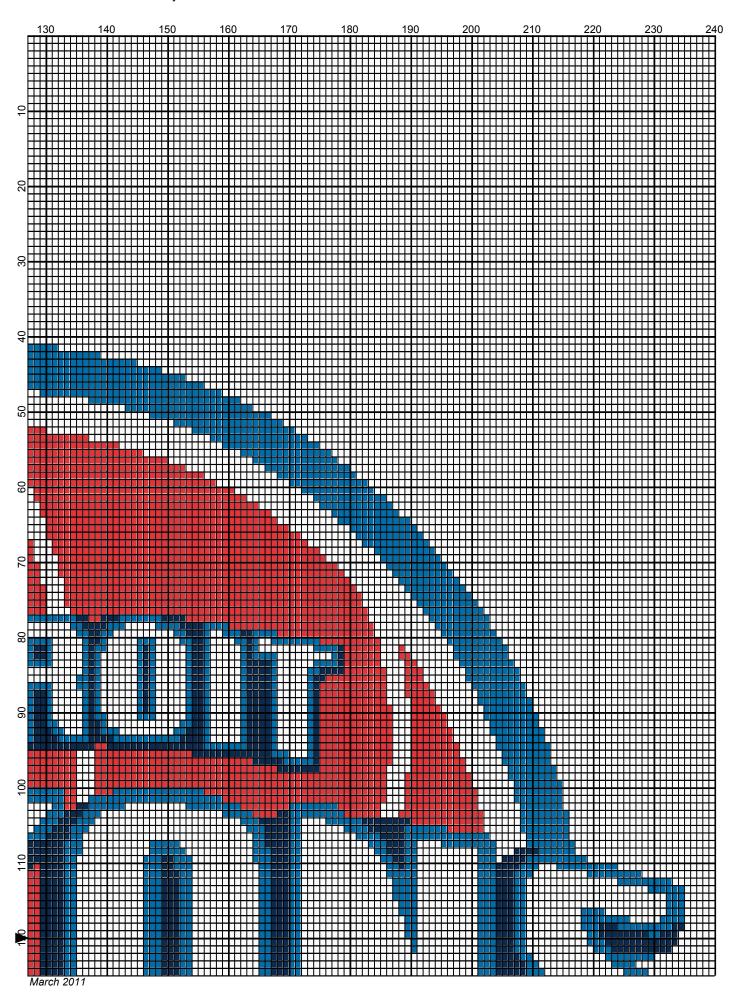

## Detroit Pistons 240x 240

Author: Donna Hammell
Copyright: March 2011

Website: www.donnascrochetshoppe.com

Grid Size: 240W x 240H

**Design Area:** 24.00" x 30.00" (240 x 240 stitches)

Legend:

[2] 001 RH902 Jockey Red 📕 [2] 001 RH853 Soft Navy 📕 [2] 001 RH822 True Blue 🗌 [2] 001 rh001 White

Instructions for using the graph.

GAUGE= 5 STS = 1" 4 ROWS = 1"

I USED SIZE "H" AFGHAN HOOK,USE WHATEVER SIZE GIVES YOU THE CORRECT GAUGE. CAN BE DONE IN AFGHAN STITCH OR SINGLE CROCHET.

EACH SQUARE ON THE GRAPH REPRESENTS 1 STITCH. FOR SINGLE CROCHET READ THE CHART FROM RIGHT TO LEFT, AND THEN LEFT TO RIGHT. IF USING AFGHAN STITCH ALWAYS READ FROM THE RIGHT.

TO START: CHAIN ONE MORE STITCH THAN GRAPH.

IF YOU NEED TO MAKE THE PIECE WIDER ADD STITCHES EVENLY TO BOTH SIDES, AND ADD ROWS TO MAKE IT LONGER. THE DESIGN IS CENTERED

ESTIMATED RED HEART YARN NEEDED:

RED; 9 OUNCES NAVY: 3 OUNCES WHITE: 43 OUNCES TRUE BLUE: 6 OUNCES