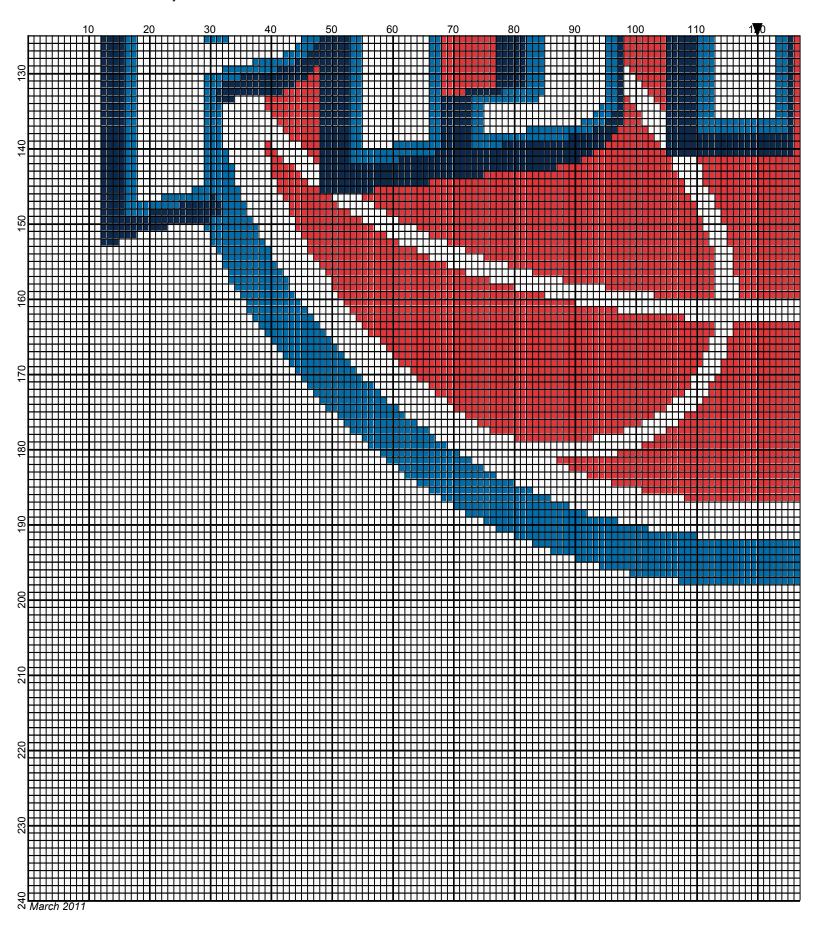

## Detroit Pistons 240x 240

Author: Donna Hammell
Copyright: March 2011

Website: www.donnascrochetshoppe.com

Grid Size: 240W x 240H

**Design Area:** 24.00" x 30.00" (240 x 240 stitches)

Legend:

[2] 001 RH902 Jockey Red 📕 [2] 001 RH853 Soft Navy 📕 [2] 001 RH822 True Blue 🗌 [2] 001 rh001 White

Instructions for using the graph.

GAUGE= 5 STS = 1" 4 ROWS = 1"

I USED SIZE "H" AFGHAN HOOK,USE WHATEVER SIZE GIVES YOU THE CORRECT GAUGE. CAN BE DONE IN AFGHAN STITCH OR SINGLE CROCHET.

EACH SQUARE ON THE GRAPH REPRESENTS 1 STITCH. FOR SINGLE CROCHET READ THE CHART FROM RIGHT TO LEFT, AND THEN LEFT TO RIGHT. IF USING AFGHAN STITCH ALWAYS READ FROM THE RIGHT.

TO START: CHAIN ONE MORE STITCH THAN GRAPH.

IF YOU NEED TO MAKE THE PIECE WIDER ADD STITCHES EVENLY TO BOTH SIDES, AND ADD ROWS TO MAKE IT LONGER. THE DESIGN IS CENTERED

ESTIMATED RED HEART YARN NEEDED:

RED; 9 OUNCES NAVY: 3 OUNCES WHITE: 43 OUNCES TRUE BLUE: 6 OUNCES