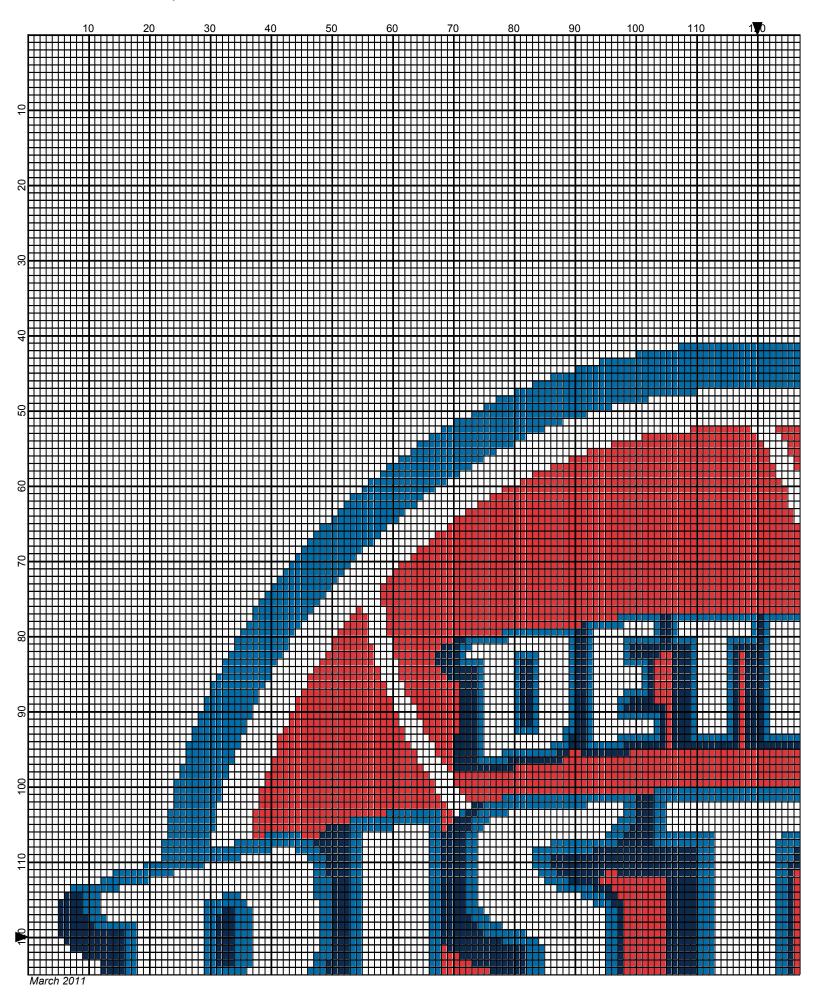

## Detroit Pistons 240x 240

Author: Donna Hammell
Copyright: March 2011

Website: www.donnascrochetshoppe.com

Grid Size: 240W x 240H

**Design Area:** 24.00" x 30.00" (240 x 240 stitches)

Legend:

[2] 001 RH902 Jockey Red 📕 [2] 001 RH853 Soft Navy 📕 [2] 001 RH822 True Blue 🗌 [2] 001 rh001 White

Instructions for using the graph.

GAUGE= 5 STS = 1" 4 ROWS = 1"

I USED SIZE "H" AFGHAN HOOK,USE WHATEVER SIZE GIVES YOU THE CORRECT GAUGE. CAN BE DONE IN AFGHAN STITCH OR SINGLE CROCHET.

EACH SQUARE ON THE GRAPH REPRESENTS 1 STITCH. FOR SINGLE CROCHET READ THE CHART FROM RIGHT TO LEFT, AND THEN LEFT TO RIGHT. IF USING AFGHAN STITCH ALWAYS READ FROM THE RIGHT.

TO START: CHAIN ONE MORE STITCH THAN GRAPH.

IF YOU NEED TO MAKE THE PIECE WIDER ADD STITCHES EVENLY TO BOTH SIDES, AND ADD ROWS TO MAKE IT LONGER. THE DESIGN IS CENTERED

ESTIMATED RED HEART YARN NEEDED:

RED; 9 OUNCES NAVY: 3 OUNCES WHITE: 43 OUNCES TRUE BLUE: 6 OUNCES