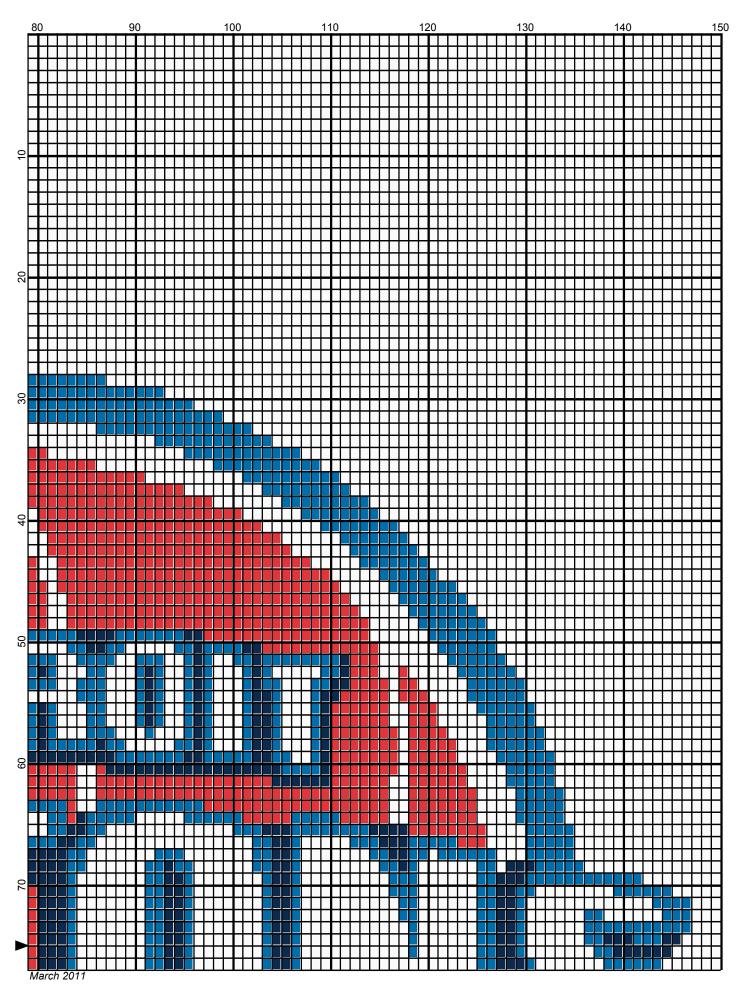

# Detroit Pistons 150 x 150

| Author:      | Donna Hammell                        |
|--------------|--------------------------------------|
| Copyright:   | March 2011                           |
| Website:     | www.donnascrochetshoppe.com          |
| Grid Size:   | 150W x 150H                          |
| Design Area: | 15.00" x 18.75" (150 x 150 stitches) |

Legend: [2] 001 RH902 Jockey Red [2] 001 RH853 Soft Navy [2] 001 RH822 True Blue [2] 001 rh001 White

Instructions for using the graph.

GAUGE= 5 STS = 1" 4 ROWS = 1"

I USED SIZE "H" AFGHAN HOOK, USE WHATEVER SIZE GIVES YOU THE CORRECT GAUGE. CAN BE DONE IN AFGHAN STITCH OR SINGLE CROCHET.

EACH SQUARE ON THE GRAPH REPRESENTS 1 STITCH. FOR SINGLE CROCHET READ THE CHART FROM RIGHT TO LEFT, AND THEN LEFT TO RIGHT. IF USING AFGHAN STITCH ALWAYS READ FROM THE RIGHT.

TO START: CHAIN ONE MORE STITCH THAN GRAPH.

IF YOU NEED TO MAKE THE PIECE WIDER ADD STITCHES EVENLY TO BOTH SIDES, AND ADD ROWS TO MAKE IT LONGER. THE DESIGN IS CENTERED

ESTIMATED RED HEART YARN NEEDED: TRUE BLUE ; 3 OUNCES NAVY: 2 OUNCES WHITE: 16 OUNCES RED: 4 OUNCES