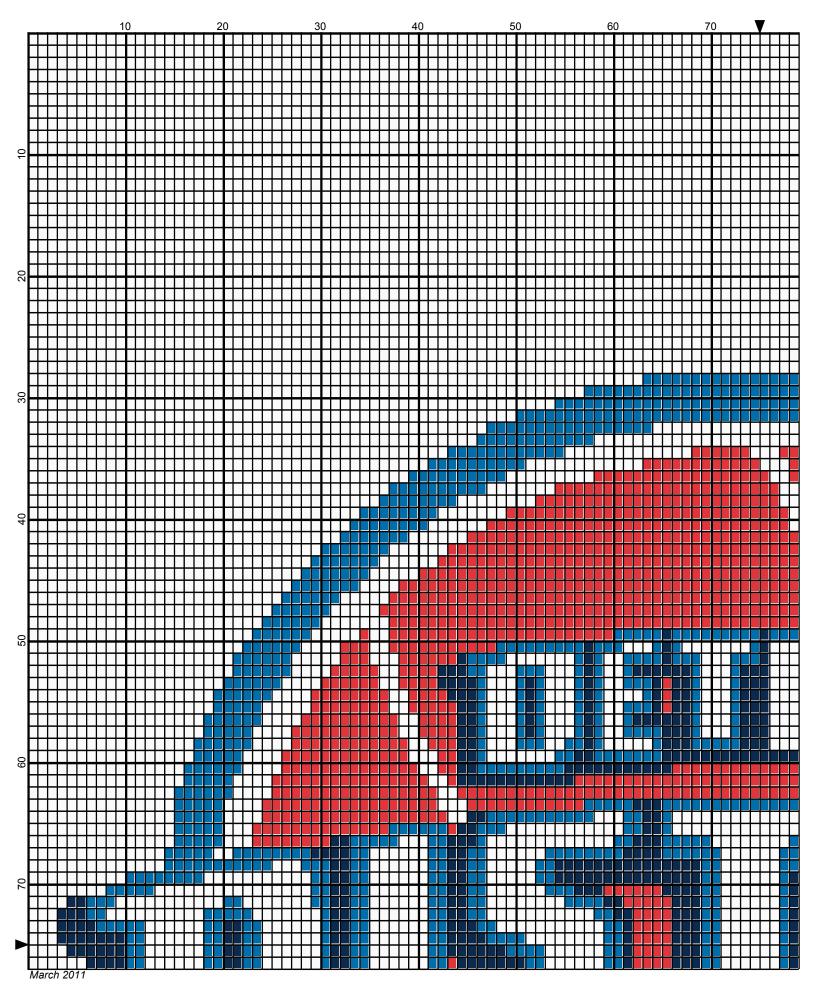

# Detroit Pistons 150 x 150

| Author:      | Donna Hammell                        |
|--------------|--------------------------------------|
| Copyright:   | March 2011                           |
| Website:     | www.donnascrochetshoppe.com          |
| Grid Size:   | 150W x 150H                          |
| Design Area: | 15.00" x 18.75" (150 x 150 stitches) |

Legend: [2] 001 RH902 Jockey Red [2] 001 RH853 Soft Navy [2] 001 RH822 True Blue [2] 001 rh001 White

Instructions for using the graph.

GAUGE= 5 STS = 1" 4 ROWS = 1"

I USED SIZE "H" AFGHAN HOOK, USE WHATEVER SIZE GIVES YOU THE CORRECT GAUGE. CAN BE DONE IN AFGHAN STITCH OR SINGLE CROCHET.

EACH SQUARE ON THE GRAPH REPRESENTS 1 STITCH. FOR SINGLE CROCHET READ THE CHART FROM RIGHT TO LEFT, AND THEN LEFT TO RIGHT. IF USING AFGHAN STITCH ALWAYS READ FROM THE RIGHT.

TO START: CHAIN ONE MORE STITCH THAN GRAPH.

IF YOU NEED TO MAKE THE PIECE WIDER ADD STITCHES EVENLY TO BOTH SIDES, AND ADD ROWS TO MAKE IT LONGER. THE DESIGN IS CENTERED

ESTIMATED RED HEART YARN NEEDED: TRUE BLUE ; 3 OUNCES NAVY: 2 OUNCES WHITE: 16 OUNCES RED: 4 OUNCES