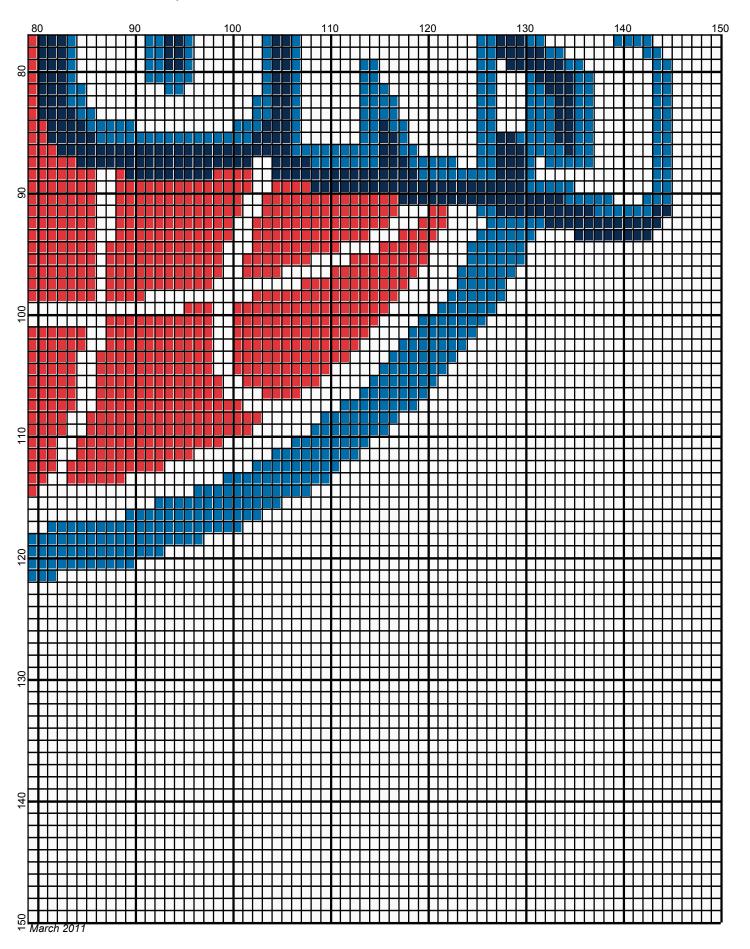

# Detroit Pistons 150 x 150

| Author:      | Donna Hammell                        |
|--------------|--------------------------------------|
| Copyright:   | March 2011                           |
| Website:     | www.donnascrochetshoppe.com          |
| Grid Size:   | 150W x 150H                          |
| Design Area: | 15.00" x 18.75" (150 x 150 stitches) |

Legend: [2] 001 RH902 Jockey Red [2] 001 RH853 Soft Navy [2] 001 RH822 True Blue [2] 001 rh001 White

Instructions for using the graph.

GAUGE= 5 STS = 1" 4 ROWS = 1"

I USED SIZE "H" AFGHAN HOOK, USE WHATEVER SIZE GIVES YOU THE CORRECT GAUGE. CAN BE DONE IN AFGHAN STITCH OR SINGLE CROCHET.

EACH SQUARE ON THE GRAPH REPRESENTS 1 STITCH. FOR SINGLE CROCHET READ THE CHART FROM RIGHT TO LEFT, AND THEN LEFT TO RIGHT. IF USING AFGHAN STITCH ALWAYS READ FROM THE RIGHT.

TO START: CHAIN ONE MORE STITCH THAN GRAPH.

IF YOU NEED TO MAKE THE PIECE WIDER ADD STITCHES EVENLY TO BOTH SIDES, AND ADD ROWS TO MAKE IT LONGER. THE DESIGN IS CENTERED

ESTIMATED RED HEART YARN NEEDED: TRUE BLUE ; 3 OUNCES NAVY: 2 OUNCES WHITE: 16 OUNCES RED: 4 OUNCES