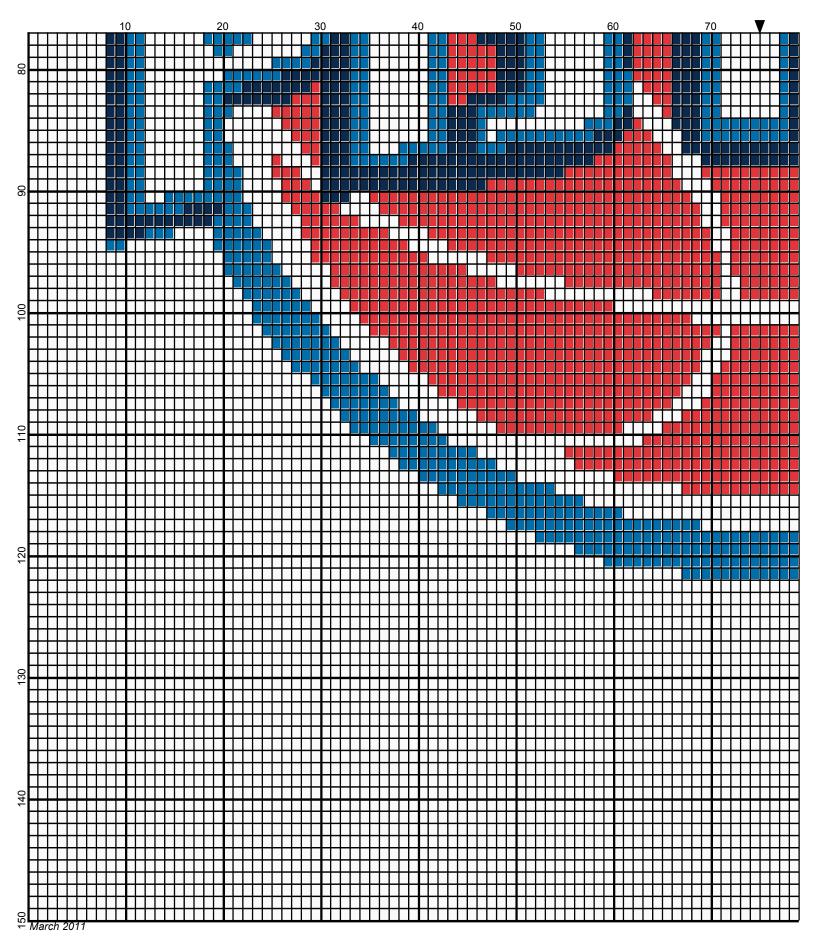

# Detroit Pistons 150 x 150

| Author:      | Donna Hammell                        |
|--------------|--------------------------------------|
| Copyright:   | March 2011                           |
| Website:     | www.donnascrochetshoppe.com          |
| Grid Size:   | 150W x 150H                          |
| Design Area: | 15.00" x 18.75" (150 x 150 stitches) |

Legend: [2] 001 RH902 Jockey Red [2] 001 RH853 Soft Navy [2] 001 RH822 True Blue [2] 001 rh001 White

Instructions for using the graph.

GAUGE= 5 STS = 1" 4 ROWS = 1"

I USED SIZE "H" AFGHAN HOOK, USE WHATEVER SIZE GIVES YOU THE CORRECT GAUGE. CAN BE DONE IN AFGHAN STITCH OR SINGLE CROCHET.

EACH SQUARE ON THE GRAPH REPRESENTS 1 STITCH. FOR SINGLE CROCHET READ THE CHART FROM RIGHT TO LEFT, AND THEN LEFT TO RIGHT. IF USING AFGHAN STITCH ALWAYS READ FROM THE RIGHT.

TO START: CHAIN ONE MORE STITCH THAN GRAPH.

IF YOU NEED TO MAKE THE PIECE WIDER ADD STITCHES EVENLY TO BOTH SIDES, AND ADD ROWS TO MAKE IT LONGER. THE DESIGN IS CENTERED

ESTIMATED RED HEART YARN NEEDED: TRUE BLUE ; 3 OUNCES NAVY: 2 OUNCES WHITE: 16 OUNCES RED: 4 OUNCES