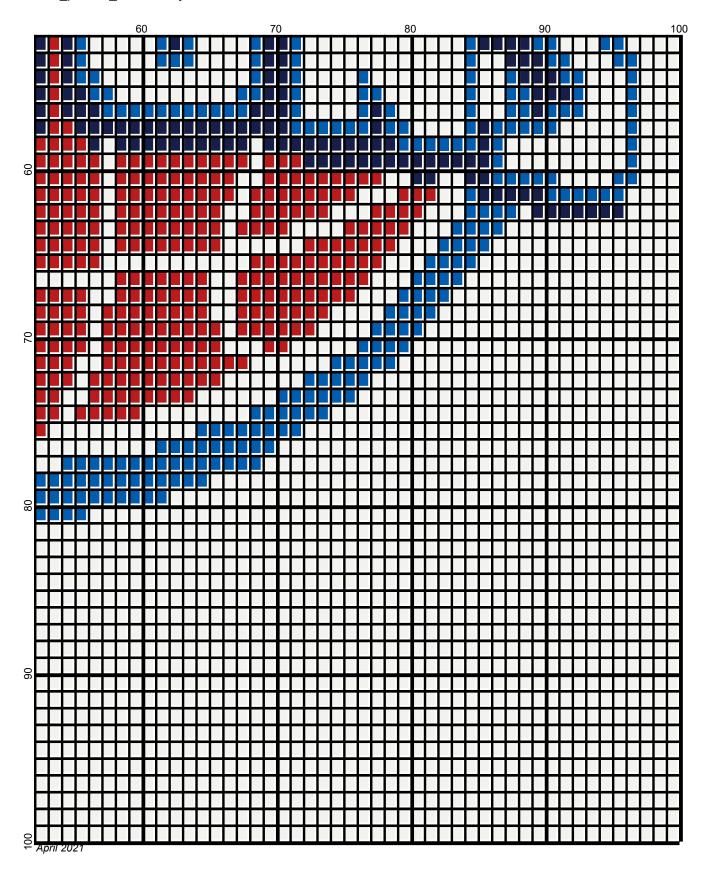

## detroit pistons 100x100

Author: Donna Hammell
Copyright: April 2021

Website: www.donnascrochetshoppe.com

Grid Size: 100W x 100H

**Design Area:** 10.00" x 12.50" (100 x 100 stitches)

Legend:

 [2] RHS
 3945 BLUE SUEDE
 □
 [2] RHS
 316 Soft White

 [2] RHS
 390 Hot Red
 □
 [2] RHS
 387 Soft navy

GAUGE= 5 STS = 1" 4 ROWS = 1"

I USED SIZE "H" AFGHAN HOOK,USE WHATEVER SIZE GIVES YOU THE CORRECT GAUGE. CAN BE DONE IN AFGHAN STITCH OR SINGLE CROCHET.

EACH SQUARE ON THE GRAPH REPRESENTS 1 STITCH. FOR SINGLE CROCHET READ THE CHART FROM RIGHT TO LEFT, AND THEN LEFT TO RIGHT. IF USING AFGHAN STITCH ALWAYS READ FROM THE RIGHT.

TO START: CHAIN ONE MORE STITCH THAN GRAPH.

IF YOU NEED TO MAKE THE PIECE WIDER ADD STITCHES EVENLY TO BOTH SIDES, AND ADD ROWS TO MAKE IT LONGER. THE DESIGN IS CENTERED

ESTIMATED RED HEART YARN NEEDED:

**BLUE SUEDE**; 2 OUNCES

NAVY: 1 OUNCE WHITE: 10 OUNCES RED: 2 OUNCES