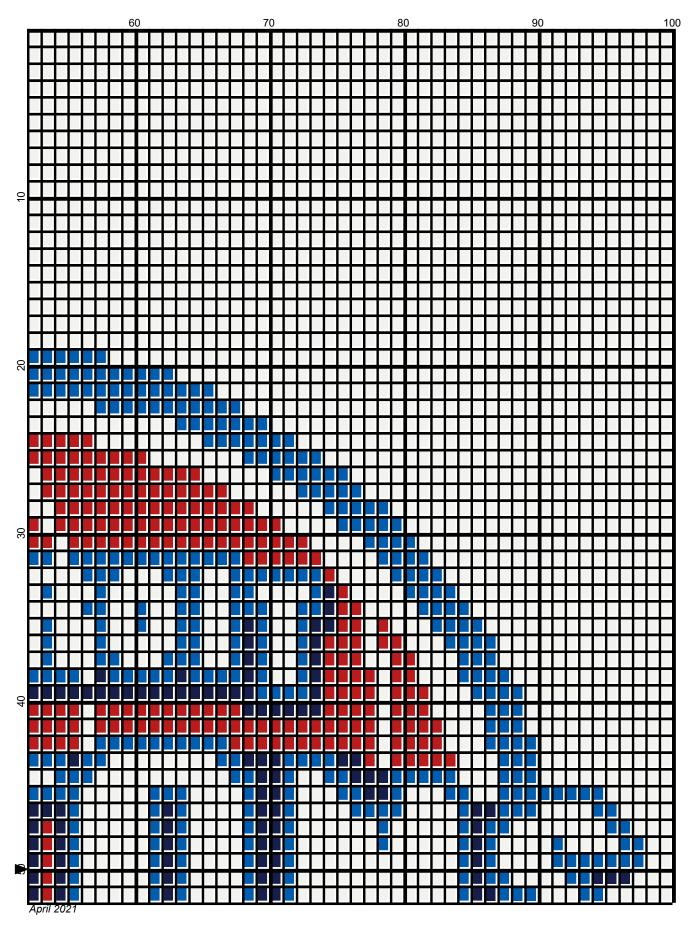

## detroit pistons 100x100

Author: Donna Hammell
Copyright: April 2021

Website: www.donnascrochetshoppe.com

Grid Size: 100W x 100H

**Design Area:** 10.00" x 12.50" (100 x 100 stitches)

Legend:

 [2] RHS
 3945 BLUE SUEDE
 □
 [2] RHS
 316 Soft White

 [2] RHS
 390 Hot Red
 □
 [2] RHS
 387 Soft navy

GAUGE= 5 STS = 1" 4 ROWS = 1"

I USED SIZE "H" AFGHAN HOOK,USE WHATEVER SIZE GIVES YOU THE CORRECT GAUGE. CAN BE DONE IN AFGHAN STITCH OR SINGLE CROCHET.

EACH SQUARE ON THE GRAPH REPRESENTS 1 STITCH. FOR SINGLE CROCHET READ THE CHART FROM RIGHT TO LEFT, AND THEN LEFT TO RIGHT. IF USING AFGHAN STITCH ALWAYS READ FROM THE RIGHT.

TO START: CHAIN ONE MORE STITCH THAN GRAPH.

IF YOU NEED TO MAKE THE PIECE WIDER ADD STITCHES EVENLY TO BOTH SIDES, AND ADD ROWS TO MAKE IT LONGER. THE DESIGN IS CENTERED

ESTIMATED RED HEART YARN NEEDED:

**BLUE SUEDE**; 2 OUNCES

NAVY: 1 OUNCE WHITE: 10 OUNCES RED: 2 OUNCES