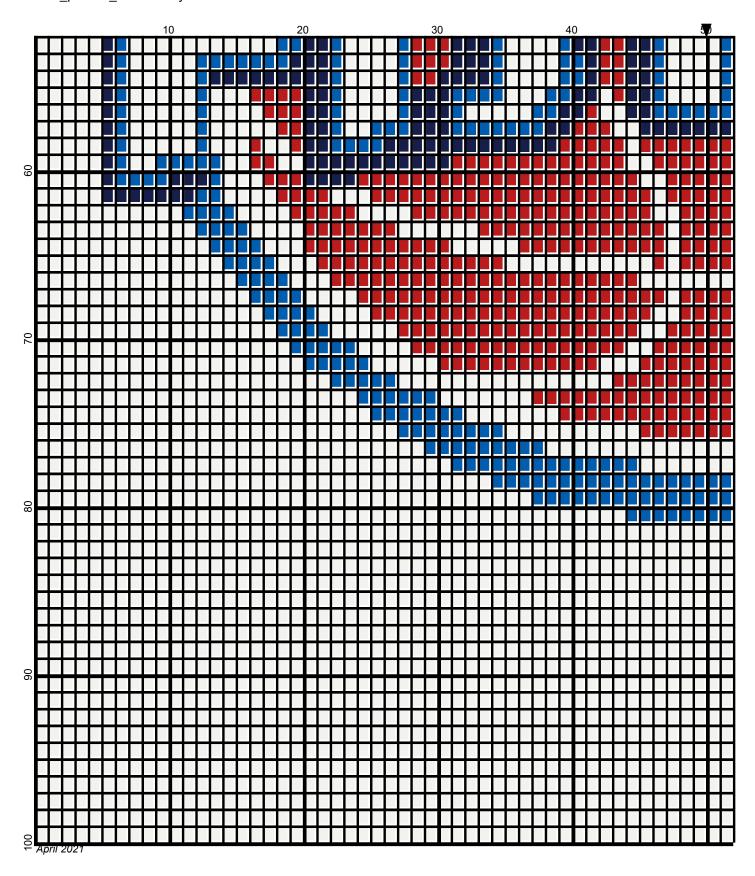

## detroit pistons 100x100

Author: Donna Hammell
Copyright: April 2021

Website: www.donnascrochetshoppe.com

Grid Size: 100W x 100H

**Design Area:** 10.00" x 12.50" (100 x 100 stitches)

Legend:

 [2] RHS
 3945 BLUE SUEDE
 □
 [2] RHS
 316 Soft White

 [2] RHS
 390 Hot Red
 □
 [2] RHS
 387 Soft navy

GAUGE= 5 STS = 1" 4 ROWS = 1"

I USED SIZE "H" AFGHAN HOOK,USE WHATEVER SIZE GIVES YOU THE CORRECT GAUGE. CAN BE DONE IN AFGHAN STITCH OR SINGLE CROCHET.

EACH SQUARE ON THE GRAPH REPRESENTS 1 STITCH. FOR SINGLE CROCHET READ THE CHART FROM RIGHT TO LEFT, AND THEN LEFT TO RIGHT. IF USING AFGHAN STITCH ALWAYS READ FROM THE RIGHT.

TO START: CHAIN ONE MORE STITCH THAN GRAPH.

IF YOU NEED TO MAKE THE PIECE WIDER ADD STITCHES EVENLY TO BOTH SIDES, AND ADD ROWS TO MAKE IT LONGER. THE DESIGN IS CENTERED

ESTIMATED RED HEART YARN NEEDED:

**BLUE SUEDE**; 2 OUNCES

NAVY: 1 OUNCE WHITE: 10 OUNCES RED: 2 OUNCES