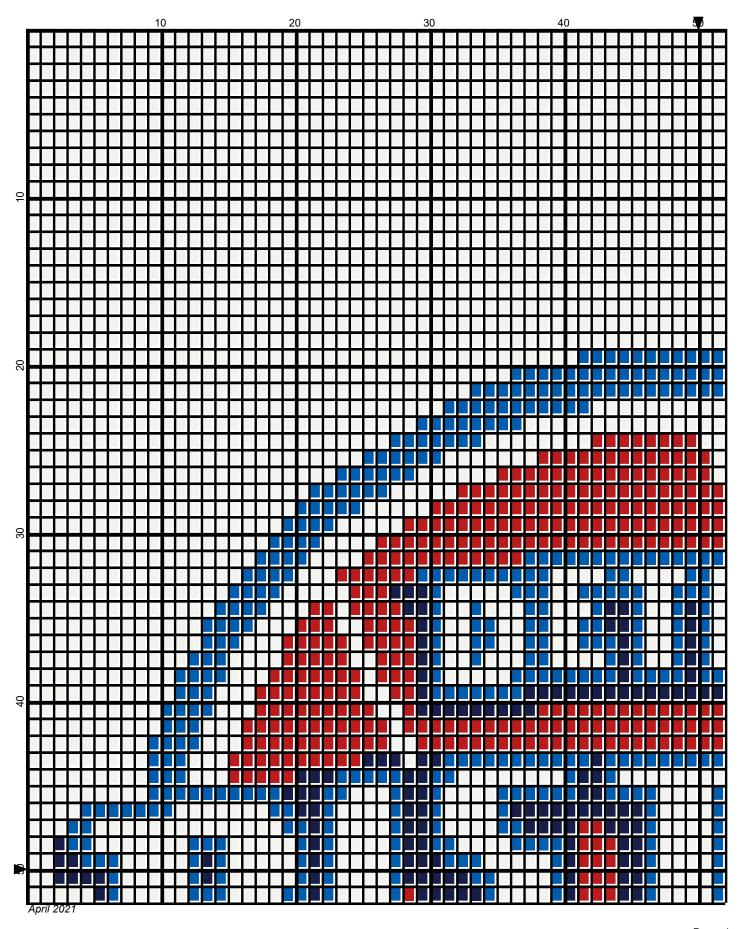

## detroit pistons 100x100

Author: Donna Hammell
Copyright: April 2021

Website: www.donnascrochetshoppe.com

Grid Size: 100W x 100H

**Design Area:** 10.00" x 12.50" (100 x 100 stitches)

Legend:

 [2] RHS
 3945 BLUE SUEDE
 □
 [2] RHS
 316 Soft White

 [2] RHS
 390 Hot Red
 □
 [2] RHS
 387 Soft navy

GAUGE= 5 STS = 1" 4 ROWS = 1"

I USED SIZE "H" AFGHAN HOOK,USE WHATEVER SIZE GIVES YOU THE CORRECT GAUGE. CAN BE DONE IN AFGHAN STITCH OR SINGLE CROCHET.

EACH SQUARE ON THE GRAPH REPRESENTS 1 STITCH. FOR SINGLE CROCHET READ THE CHART FROM RIGHT TO LEFT, AND THEN LEFT TO RIGHT. IF USING AFGHAN STITCH ALWAYS READ FROM THE RIGHT.

TO START: CHAIN ONE MORE STITCH THAN GRAPH.

IF YOU NEED TO MAKE THE PIECE WIDER ADD STITCHES EVENLY TO BOTH SIDES, AND ADD ROWS TO MAKE IT LONGER. THE DESIGN IS CENTERED

ESTIMATED RED HEART YARN NEEDED:

**BLUE SUEDE**; 2 OUNCES

NAVY: 1 OUNCE WHITE: 10 OUNCES RED: 2 OUNCES