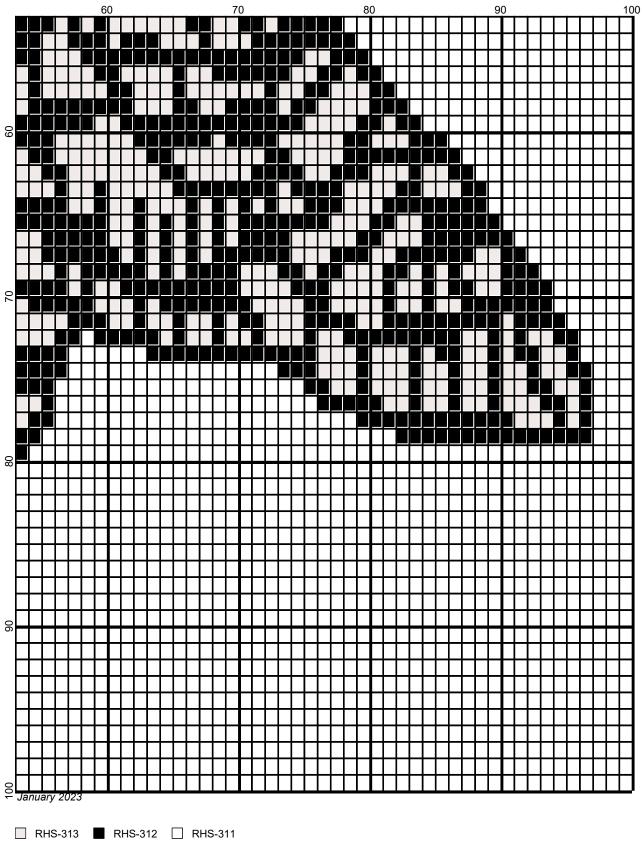

## death head moth 100x100

Author: Donna Hammell Copyright: January 2023

Website: www.donnascrochetshoppe.com

**Grid Size:** 100W x 100H

**Design Area:** 10.00" x 12.50" (100 x 100 stitches)

Legend:

Instructions for using the graph.

GAUGE= 5 STS = 1" 4 ROWS = 1"

I USED SIZE "H" AFGHAN HOOK,USE WHATEVER SIZE GIVES YOU THE CORRECT GAUGE. CAN BE DONE IN AFGHAN STITCH OR SINGLE CROCHET.

EACH SQUARE ON THE GRAPH REPRESENTS 1 STITCH. FOR SINGLE CROCHET READ THE CHART FROM RIGHT TO LEFT, AND THEN LEFT TO RIGHT. IF USING AFGHAN STITCH ALWAYS READ FROM THE RIGHT.

TO START: CHAIN ONE MORE STITCH THAN GRAPH.

**ESTIMATED YARN NEEDED:** 

BLACK :113 YDS ARAN:66 YDS WHITE: 472 YDS

Legend:

Page: 4 Printed by PCStitch