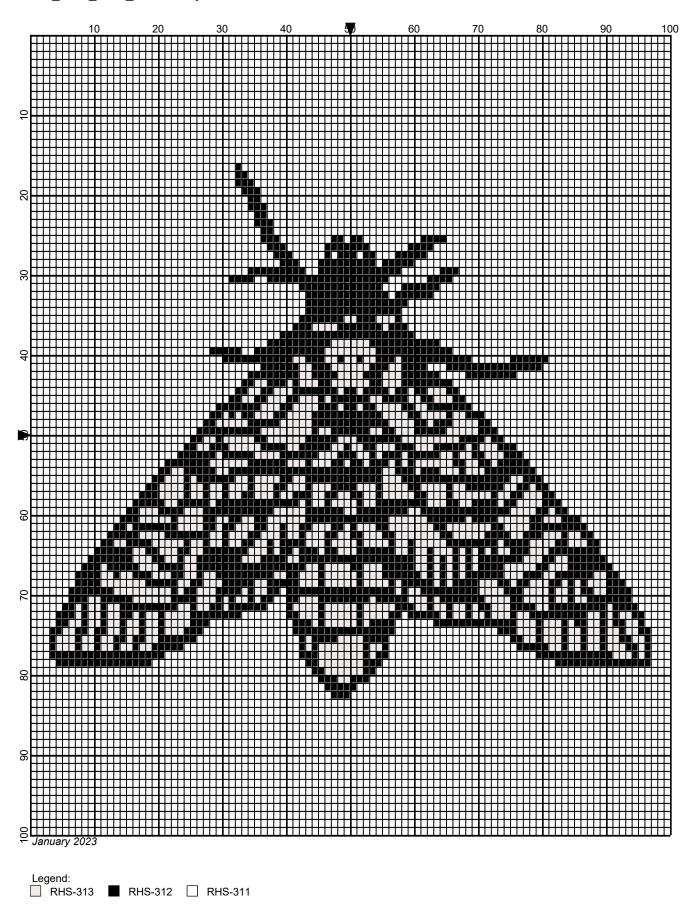

## death head moth 100x100

Author: Donna Hammell Copyright: January 2023

Website: www.donnascrochetshoppe.com

**Grid Size:** 100W x 100H

**Design Area:** 10.00" x 12.50" (100 x 100 stitches)

Legend:

Instructions for using the graph.

GAUGE= 5 STS = 1" 4 ROWS = 1"

I USED SIZE "H" AFGHAN HOOK,USE WHATEVER SIZE GIVES YOU THE CORRECT GAUGE. CAN BE DONE IN AFGHAN STITCH OR SINGLE CROCHET.

EACH SQUARE ON THE GRAPH REPRESENTS 1 STITCH. FOR SINGLE CROCHET READ THE CHART FROM RIGHT TO LEFT, AND THEN LEFT TO RIGHT. IF USING AFGHAN STITCH ALWAYS READ FROM THE RIGHT.

TO START: CHAIN ONE MORE STITCH THAN GRAPH.

**ESTIMATED YARN NEEDED:** 

BLACK :113 YDS ARAN:66 YDS WHITE: 472 YDS

Legend:

Page: 4 Printed by PCStitch