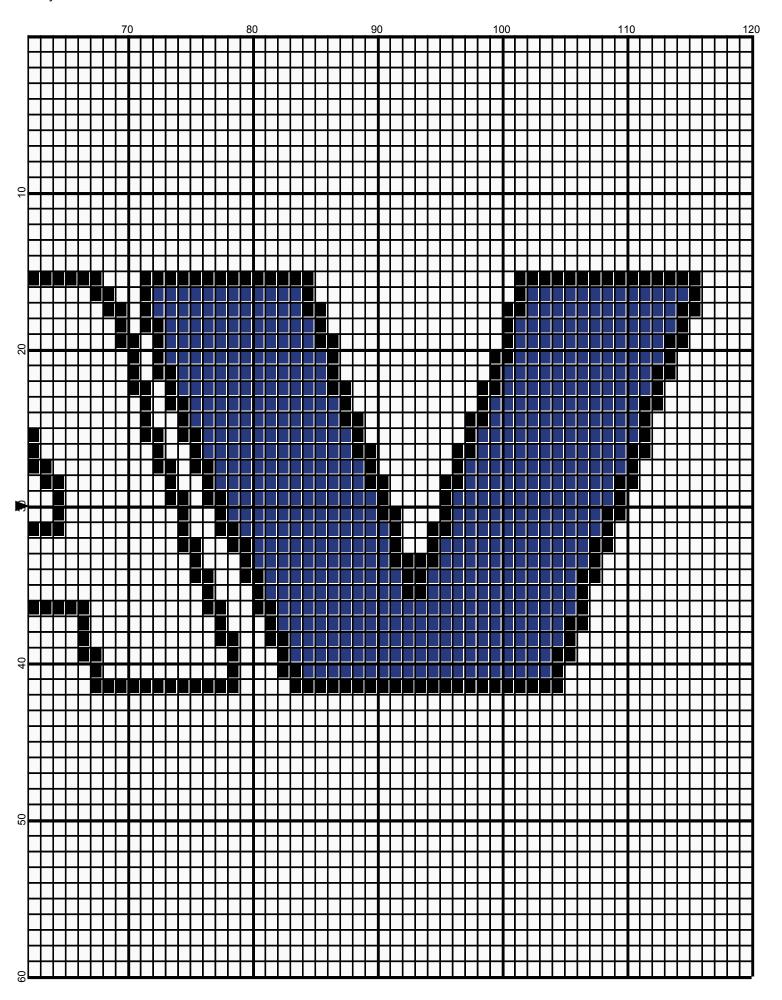

## dav

Author: Donna Hammell

Website: www.donnascrochetshoppe.com

Grid Size: 120W x 60H

**Design Area:** 12.00" x 7.50" (120 x 60 stitches)

Legend:

[2] 001 RH912 Cherry Red [2] 001 RH849 Olympic Blue [2] 001 RH012 Black [2] 001 rh001 White

Instructions for using the graph.

GAUGE= 5 STS = 1" 4 ROWS = 1"

I USED SIZE "H" AFGHAN HOOK,USE WHATEVER SIZE GIVES YOU THE CORRECT GAUGE. CAN BE DONE IN AFGHAN STITCH OR SINGLE CROCHET.

EACH SQUARE ON THE GRAPH REPRESENTS 1 STITCH. FOR SINGLE CROCHET READ THE CHART FROM RIGHT TO LEFT, AND THEN LEFT TO RIGHT. IF USING AFGHAN STITCH ALWAYS READ FROM THE RIGHT.

TO START: CHAIN ONE MORE STITCH THAN GRAPH

**ESTIMATED RED HEART YARN** 

WHITE: 6 OUNCES

**OLYMPIC BLUE: 1 OUNCE** 

**BLACK: 1 OUNCE** 

CHERRY RED:1 OUNCE