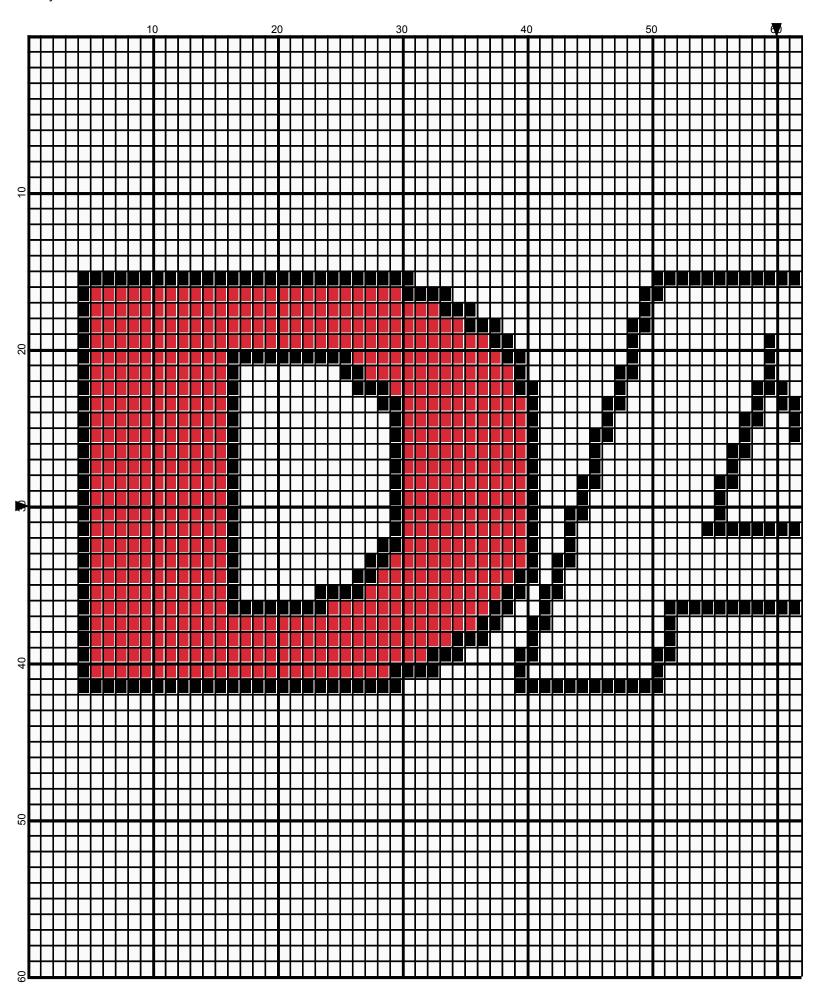

## dav

Author: Donna Hammell

Website: www.donnascrochetshoppe.com

Grid Size: 120W x 60H

**Design Area:** 12.00" x 7.50" (120 x 60 stitches)

Legend:

[2] 001 RH912 Cherry Red [2] 001 RH849 Olympic Blue [2] 001 RH012 Black [2] 001 rh001 White

Instructions for using the graph.

GAUGE= 5 STS = 1" 4 ROWS = 1"

I USED SIZE "H" AFGHAN HOOK,USE WHATEVER SIZE GIVES YOU THE CORRECT GAUGE. CAN BE DONE IN AFGHAN STITCH OR SINGLE CROCHET.

EACH SQUARE ON THE GRAPH REPRESENTS 1 STITCH. FOR SINGLE CROCHET READ THE CHART FROM RIGHT TO LEFT, AND THEN LEFT TO RIGHT. IF USING AFGHAN STITCH ALWAYS READ FROM THE RIGHT.

TO START: CHAIN ONE MORE STITCH THAN GRAPH

**ESTIMATED RED HEART YARN** 

WHITE: 6 OUNCES

**OLYMPIC BLUE: 1 OUNCE** 

**BLACK: 1 OUNCE** 

CHERRY RED:1 OUNCE