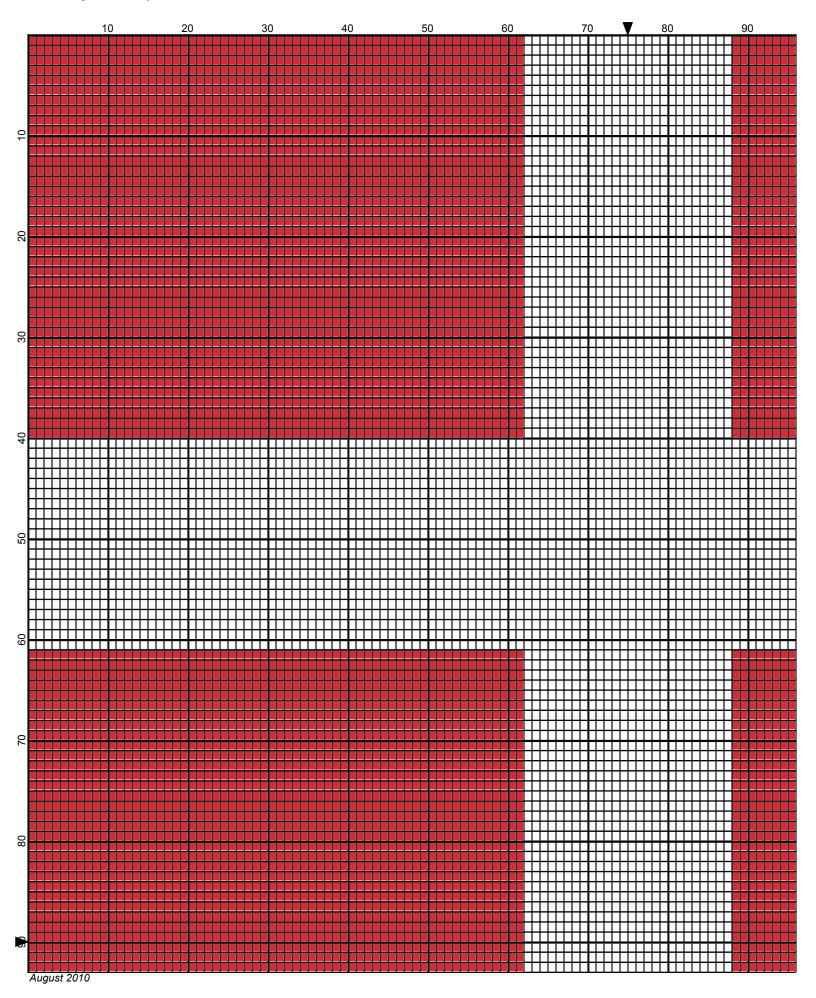

## Danish Flag Vertical

Author: Donna Hammell
Copyright: August 2010

Website: www.donnascrochetshoppe.com

**Grid Size:** 150W x 180H

**Design Area:** 15.00" x 22.50" (150 x 180 stitches)

Legend:

[2] 001 rh001 White [2] 001 RH912 Cherry Red

Instructions for using the graph.

GAUGE= 5 STS = 1" 4 ROWS = 1"

I USED SIZE "H" AFGHAN HOOK,USE WHATEVER SIZE GIVES YOU THE CORRECT GAUGE. CAN BE DONE IN AFGHAN STITCH OR SINGLE CROCHET.

EACH SQUARE ON THE GRAPH REPRESENTS 1 STITCH. FOR SINGLE CROCHET READ THE CHART FROM RIGHT TO LEFT, AND THEN LEFT TO RIGHT. IF USING AFGHAN STITCH ALWAYS READ FROM THE RIGHT.

TO START: CHAIN ONE MORE STITCH THAN GRAPH.

IF YOU NEED TO MAKE THE PIECE WIDER ADD AN EVEN NUMBER OF STITCHES TO BOTH SIDES, AND ADD ROWS TO MAKE IT LONGER. THE DESIGN IS CENTERED, SO ADD STITCHES EVENLY TO BOTH SIDES.

**ESTIMATED YARN NEEDED:** 

RED: 20 OUNCES WHITE: 8 OUNCES