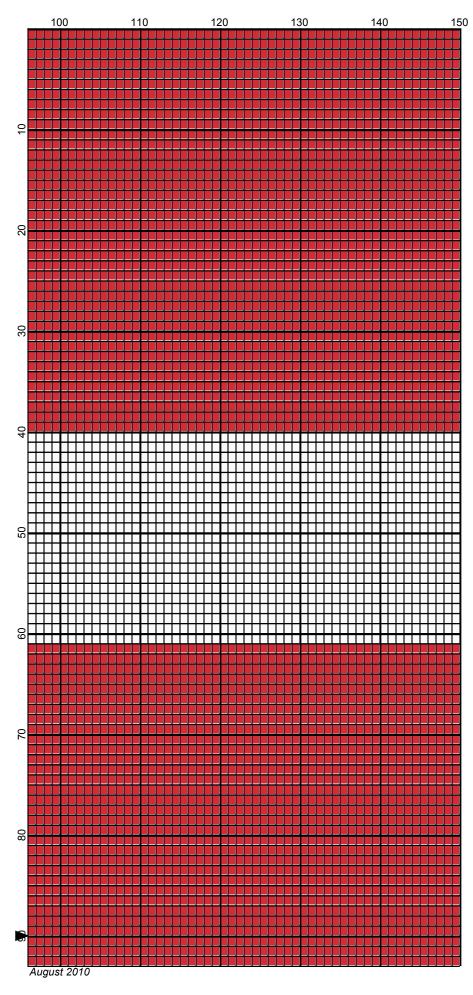

## Danish Flag Vertical

Author: Donna Hammell
Copyright: August 2010

Website: www.donnascrochetshoppe.com

**Grid Size:** 150W x 180H

**Design Area:** 15.00" x 22.50" (150 x 180 stitches)

Legend:

[2] 001 rh001 White [2] 001 RH912 Cherry Red

Instructions for using the graph.

GAUGE= 5 STS = 1" 4 ROWS = 1"

I USED SIZE "H" AFGHAN HOOK,USE WHATEVER SIZE GIVES YOU THE CORRECT GAUGE. CAN BE DONE IN AFGHAN STITCH OR SINGLE CROCHET.

EACH SQUARE ON THE GRAPH REPRESENTS 1 STITCH. FOR SINGLE CROCHET READ THE CHART FROM RIGHT TO LEFT, AND THEN LEFT TO RIGHT. IF USING AFGHAN STITCH ALWAYS READ FROM THE RIGHT.

TO START: CHAIN ONE MORE STITCH THAN GRAPH.

IF YOU NEED TO MAKE THE PIECE WIDER ADD AN EVEN NUMBER OF STITCHES TO BOTH SIDES, AND ADD ROWS TO MAKE IT LONGER. THE DESIGN IS CENTERED, SO ADD STITCHES EVENLY TO BOTH SIDES.

**ESTIMATED YARN NEEDED:** 

RED: 20 OUNCES WHITE: 8 OUNCES