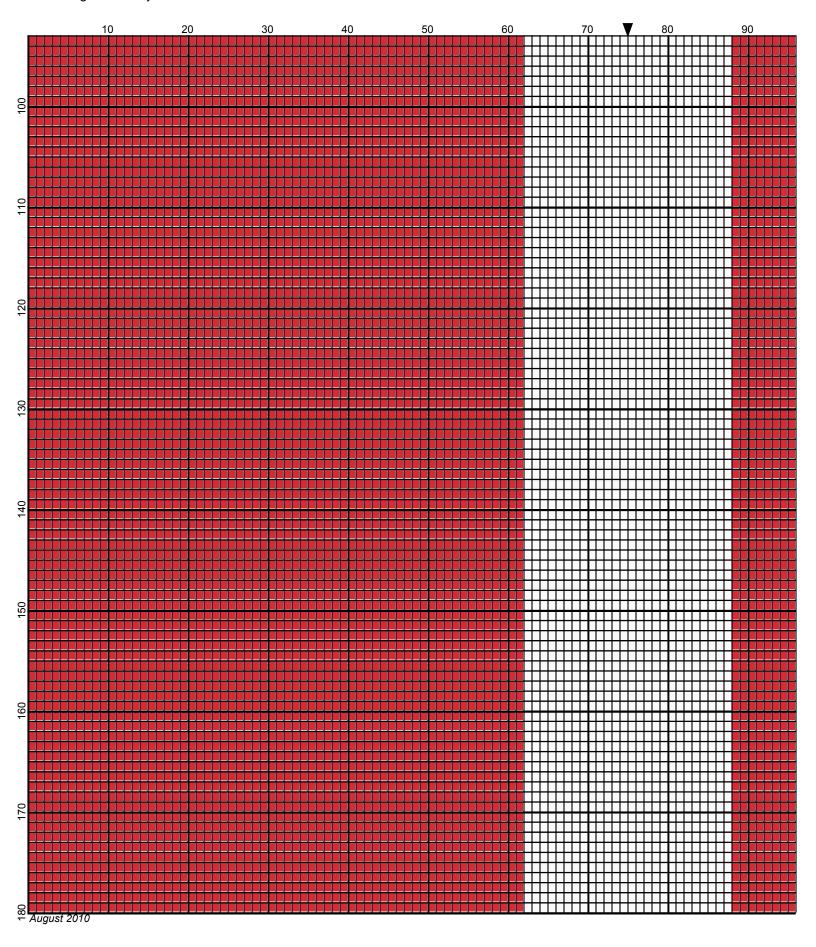

## Danish Flag Vertical

Author: Donna Hammell
Copyright: August 2010

Website: www.donnascrochetshoppe.com

**Grid Size:** 150W x 180H

**Design Area:** 15.00" x 22.50" (150 x 180 stitches)

Legend:

[2] 001 rh001 White [2] 001 RH912 Cherry Red

Instructions for using the graph.

GAUGE= 5 STS = 1" 4 ROWS = 1"

I USED SIZE "H" AFGHAN HOOK,USE WHATEVER SIZE GIVES YOU THE CORRECT GAUGE. CAN BE DONE IN AFGHAN STITCH OR SINGLE CROCHET.

EACH SQUARE ON THE GRAPH REPRESENTS 1 STITCH. FOR SINGLE CROCHET READ THE CHART FROM RIGHT TO LEFT, AND THEN LEFT TO RIGHT. IF USING AFGHAN STITCH ALWAYS READ FROM THE RIGHT.

TO START: CHAIN ONE MORE STITCH THAN GRAPH.

IF YOU NEED TO MAKE THE PIECE WIDER ADD AN EVEN NUMBER OF STITCHES TO BOTH SIDES, AND ADD ROWS TO MAKE IT LONGER. THE DESIGN IS CENTERED, SO ADD STITCHES EVENLY TO BOTH SIDES.

**ESTIMATED YARN NEEDED:** 

RED: 20 OUNCES WHITE: 8 OUNCES