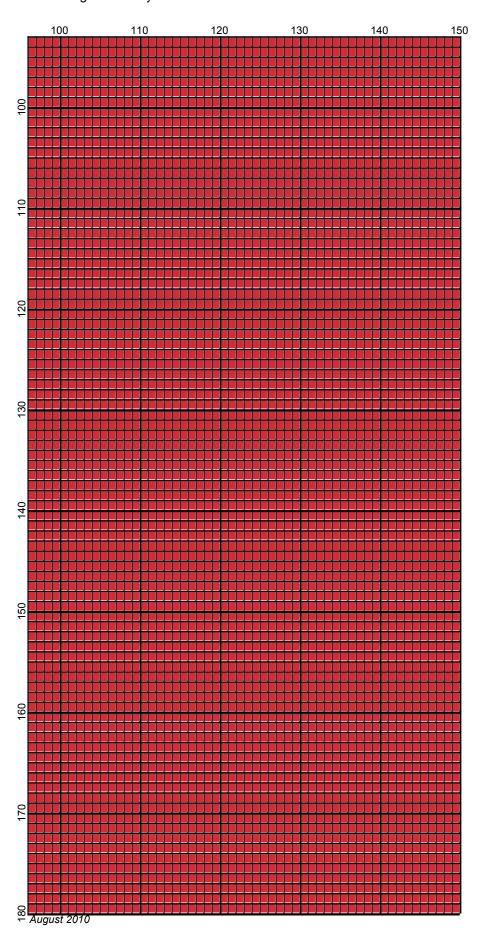

## Danish Flag Vertical

Author: Donna Hammell
Copyright: August 2010

Website: www.donnascrochetshoppe.com

**Grid Size:** 150W x 180H

**Design Area:** 15.00" x 22.50" (150 x 180 stitches)

Legend:

[2] 001 rh001 White [2] 001 RH912 Cherry Red

Instructions for using the graph.

GAUGE= 5 STS = 1" 4 ROWS = 1"

I USED SIZE "H" AFGHAN HOOK,USE WHATEVER SIZE GIVES YOU THE CORRECT GAUGE. CAN BE DONE IN AFGHAN STITCH OR SINGLE CROCHET.

EACH SQUARE ON THE GRAPH REPRESENTS 1 STITCH. FOR SINGLE CROCHET READ THE CHART FROM RIGHT TO LEFT, AND THEN LEFT TO RIGHT. IF USING AFGHAN STITCH ALWAYS READ FROM THE RIGHT.

TO START: CHAIN ONE MORE STITCH THAN GRAPH.

IF YOU NEED TO MAKE THE PIECE WIDER ADD AN EVEN NUMBER OF STITCHES TO BOTH SIDES, AND ADD ROWS TO MAKE IT LONGER. THE DESIGN IS CENTERED, SO ADD STITCHES EVENLY TO BOTH SIDES.

**ESTIMATED YARN NEEDED:** 

RED: 20 OUNCES WHITE: 8 OUNCES