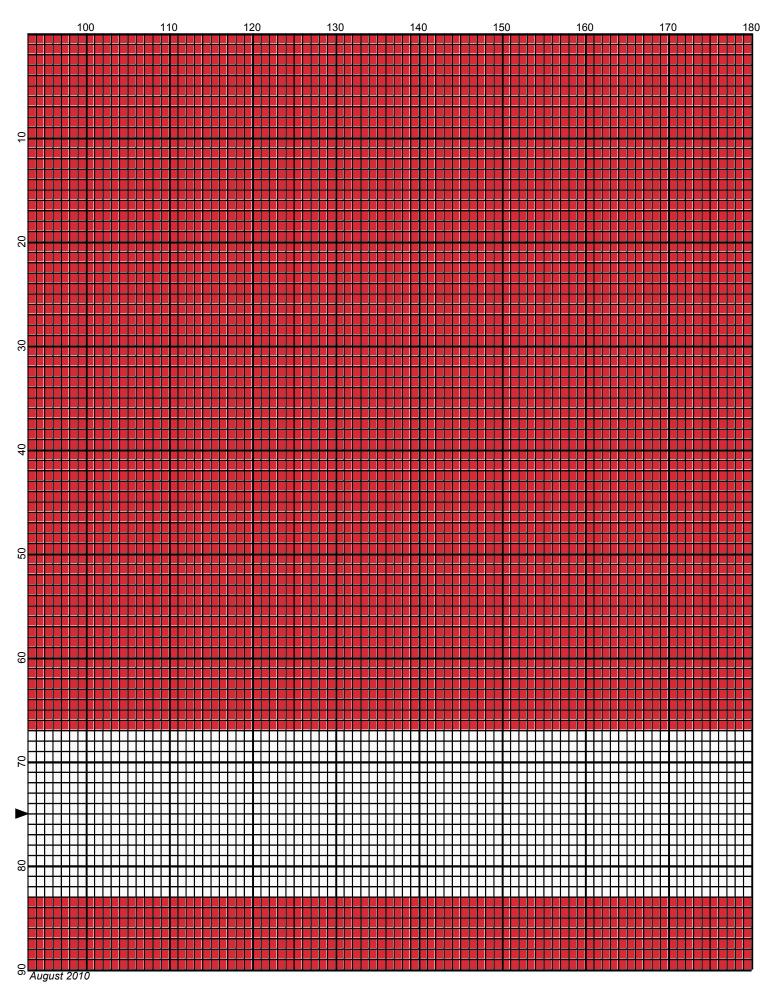

## Danish Flag Horizontal

Author: Donna Hammell
Copyright: August 2010

Website: www.donnascrochetshoppe.com

**Grid Size:** 180W x 150H

**Design Area:** 18.00" x 18.75" (180 x 150 stitches)

Legend:

[2] 001 rh001 White [2] 001 RH912 Cherry Red

Instructions for using the graph.

GAUGE= 5 STS = 1" 4 ROWS = 1"

I USED SIZE "H" AFGHAN HOOK,USE WHATEVER SIZE GIVES YOU THE CORRECT GAUGE. CAN BE DONE IN AFGHAN STITCH OR SINGLE CROCHET.

EACH SQUARE ON THE GRAPH REPRESENTS 1 STITCH. FOR SINGLE CROCHET READ THE CHART FROM RIGHT TO LEFT, AND THEN LEFT TO RIGHT. IF USING AFGHAN STITCH ALWAYS READ FROM THE RIGHT.

TO START: CHAIN ONE MORE STITCH THAN GRAPH.

IF YOU NEED TO MAKE THE PIECE WIDER ADD AN EVEN NUMBER OF STITCHES TO BOTH SIDES, AND ADD ROWS TO MAKE IT LONGER. THE DESIGN IS CENTERED, SO ADD STITCHES EVENLY TO BOTH SIDES.

**ESTIMATED YARN NEEDED:** 

RED: 22 OUNCES WHITE: 6 OUNCES