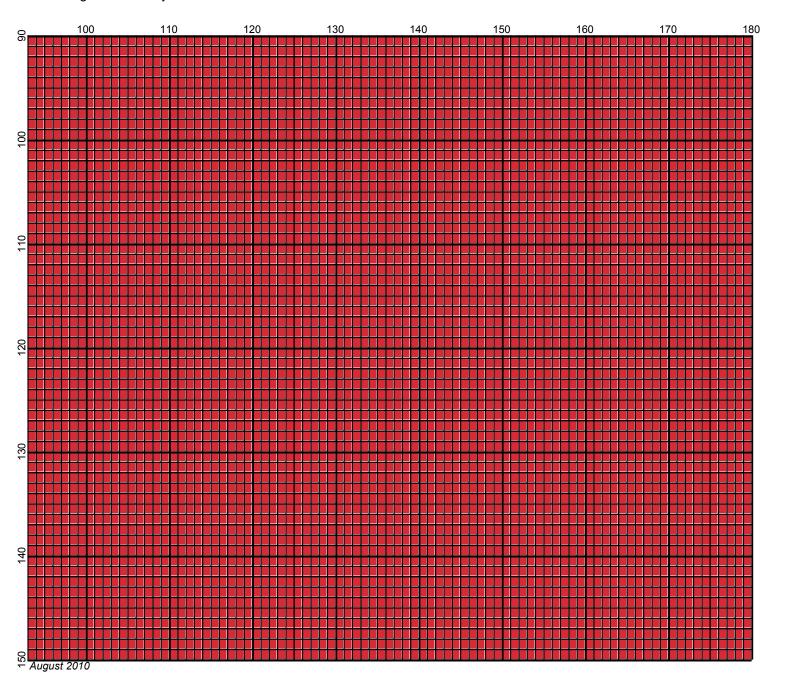

## Danish Flag Horizontal

Author: Donna Hammell
Copyright: August 2010

Website: www.donnascrochetshoppe.com

**Grid Size:** 180W x 150H

**Design Area:** 18.00" x 18.75" (180 x 150 stitches)

Legend:

[2] 001 rh001 White [2] 001 RH912 Cherry Red

Instructions for using the graph.

GAUGE= 5 STS = 1" 4 ROWS = 1"

I USED SIZE "H" AFGHAN HOOK,USE WHATEVER SIZE GIVES YOU THE CORRECT GAUGE. CAN BE DONE IN AFGHAN STITCH OR SINGLE CROCHET.

EACH SQUARE ON THE GRAPH REPRESENTS 1 STITCH. FOR SINGLE CROCHET READ THE CHART FROM RIGHT TO LEFT, AND THEN LEFT TO RIGHT. IF USING AFGHAN STITCH ALWAYS READ FROM THE RIGHT.

TO START: CHAIN ONE MORE STITCH THAN GRAPH.

IF YOU NEED TO MAKE THE PIECE WIDER ADD AN EVEN NUMBER OF STITCHES TO BOTH SIDES, AND ADD ROWS TO MAKE IT LONGER. THE DESIGN IS CENTERED, SO ADD STITCHES EVENLY TO BOTH SIDES.

**ESTIMATED YARN NEEDED:** 

RED: 22 OUNCES WHITE: 6 OUNCES