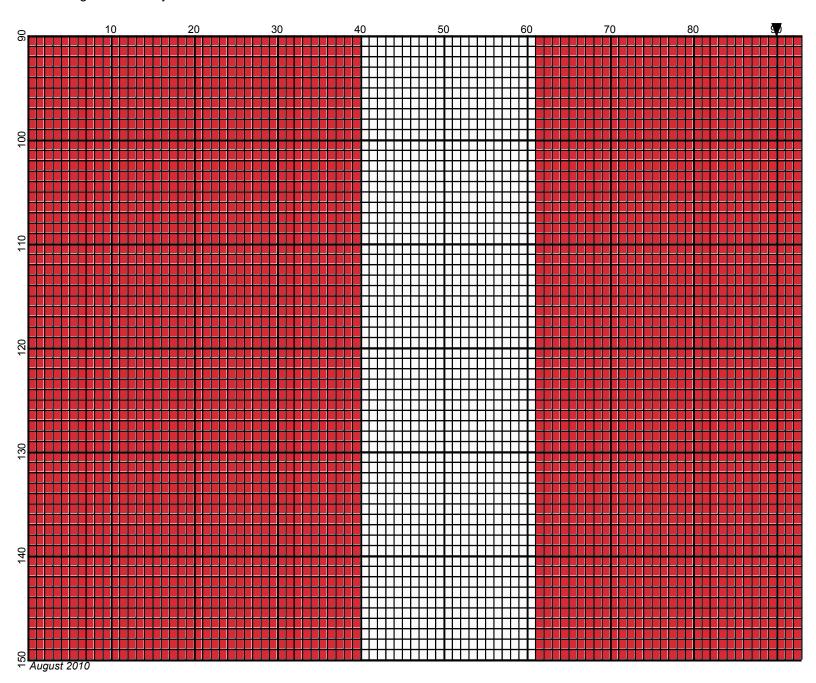

## Danish Flag Horizontal

Author: Donna Hammell
Copyright: August 2010

Website: www.donnascrochetshoppe.com

**Grid Size:** 180W x 150H

**Design Area:** 18.00" x 18.75" (180 x 150 stitches)

Legend:

[2] 001 rh001 White [2] 001 RH912 Cherry Red

Instructions for using the graph.

GAUGE= 5 STS = 1" 4 ROWS = 1"

I USED SIZE "H" AFGHAN HOOK,USE WHATEVER SIZE GIVES YOU THE CORRECT GAUGE. CAN BE DONE IN AFGHAN STITCH OR SINGLE CROCHET.

EACH SQUARE ON THE GRAPH REPRESENTS 1 STITCH. FOR SINGLE CROCHET READ THE CHART FROM RIGHT TO LEFT, AND THEN LEFT TO RIGHT. IF USING AFGHAN STITCH ALWAYS READ FROM THE RIGHT.

TO START: CHAIN ONE MORE STITCH THAN GRAPH.

IF YOU NEED TO MAKE THE PIECE WIDER ADD AN EVEN NUMBER OF STITCHES TO BOTH SIDES, AND ADD ROWS TO MAKE IT LONGER. THE DESIGN IS CENTERED, SO ADD STITCHES EVENLY TO BOTH SIDES.

**ESTIMATED YARN NEEDED:** 

RED: 22 OUNCES WHITE: 6 OUNCES