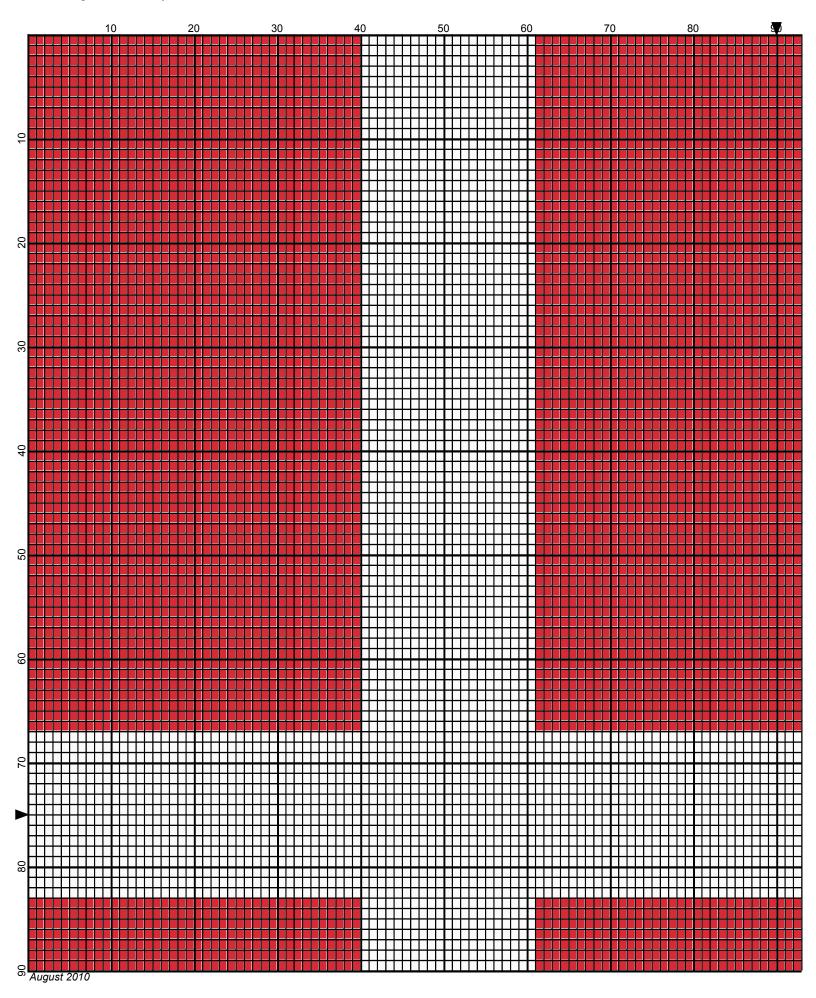

## Danish Flag Horizontal

Author: Donna Hammell
Copyright: August 2010

Website: www.donnascrochetshoppe.com

**Grid Size:** 180W x 150H

**Design Area:** 18.00" x 18.75" (180 x 150 stitches)

Legend:

[2] 001 rh001 White [2] 001 RH912 Cherry Red

Instructions for using the graph.

GAUGE= 5 STS = 1" 4 ROWS = 1"

I USED SIZE "H" AFGHAN HOOK,USE WHATEVER SIZE GIVES YOU THE CORRECT GAUGE. CAN BE DONE IN AFGHAN STITCH OR SINGLE CROCHET.

EACH SQUARE ON THE GRAPH REPRESENTS 1 STITCH. FOR SINGLE CROCHET READ THE CHART FROM RIGHT TO LEFT, AND THEN LEFT TO RIGHT. IF USING AFGHAN STITCH ALWAYS READ FROM THE RIGHT.

TO START: CHAIN ONE MORE STITCH THAN GRAPH.

IF YOU NEED TO MAKE THE PIECE WIDER ADD AN EVEN NUMBER OF STITCHES TO BOTH SIDES, AND ADD ROWS TO MAKE IT LONGER. THE DESIGN IS CENTERED, SO ADD STITCHES EVENLY TO BOTH SIDES.

**ESTIMATED YARN NEEDED:** 

RED: 22 OUNCES WHITE: 6 OUNCES