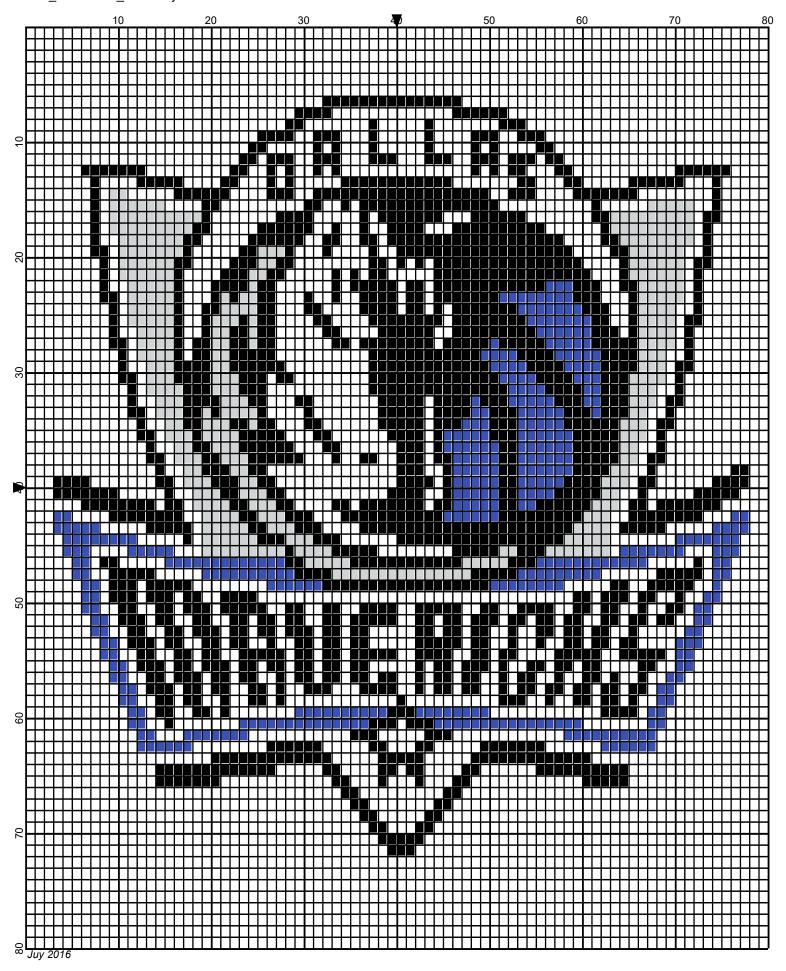

## dallas mavericks 80x80

Author: Donna Hammell
Copyright: Juy 2016

Website: www.donnascrochetshoppe.com

Grid Size: 80W x 80H

**Design Area:** 8.00" x 10.00" (80 x 80 stitches)

Legend:

■ [2] RHC 312 Black □ [2] RHC 0412 Silver □ [2] RHC 001 White ■ [2] RHC 0848 Skipper Blue

Instructions for using the graph.

GAUGE= 5 STS = 1" 4 ROWS = 1"

I USED SIZE "H" AFGHAN HOOK,USE WHATEVER SIZE GIVES YOU THE CORRECT GAUGE. CAN BE DONE IN AFGHAN STITCH OR SINGLE CROCHET.

EACH SQUARE ON THE GRAPH REPRESENTS 1 STITCH. FOR SINGLE CROCHET READ THE CHART FROM RIGHT TO LEFT, AND THEN LEFT TO RIGHT. IF USING AFGHAN STITCH ALWAYS READ FROM THE RIGHT.