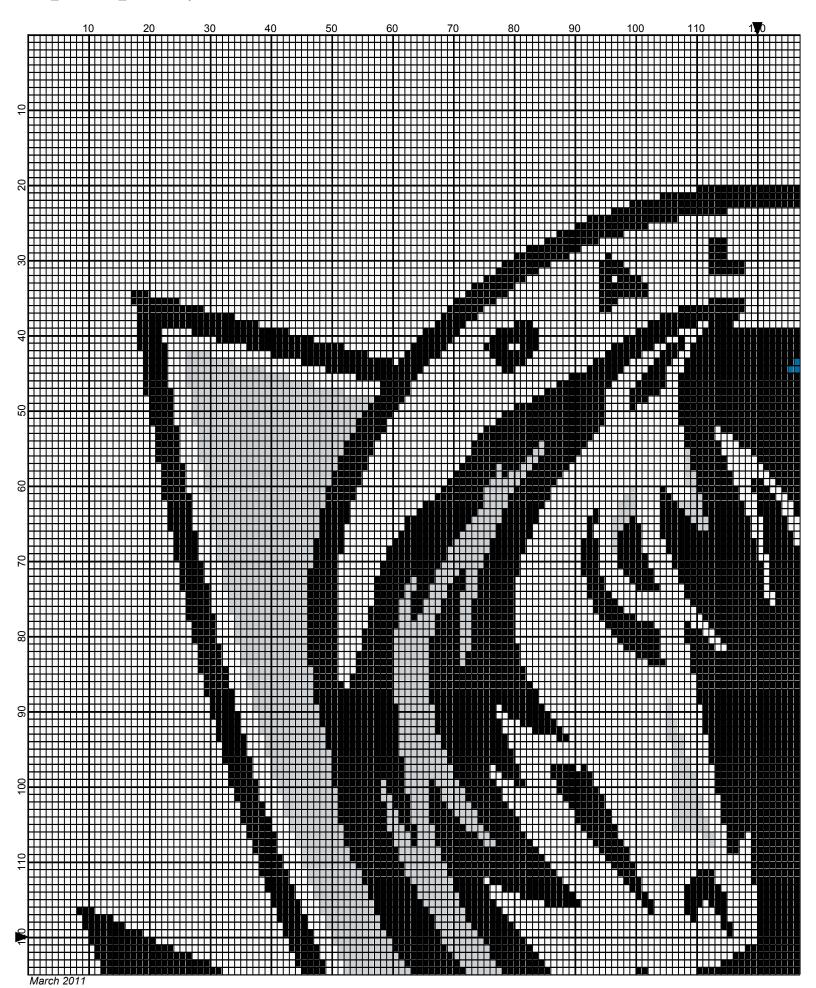

## dallas\_mavericks\_240x240

| Author:      | Donna Hammell                        |
|--------------|--------------------------------------|
| Copyright:   | March 2011                           |
| Website:     | www.donnascrochetshoppe.com          |
| Grid Size:   | 240W x 240H                          |
| Design Area: | 24.00" x 30.00" (240 x 240 stitches) |

Legend:

 [2] 001
 RH012
 Black
 [2] 001
 RH822
 True Blue
 [2] 001
 RH412
 Silver
 [2] 001
 rh001
 White

Instructions for using the graph.

GAUGE= 5 STS = 1" 4 ROWS = 1"

I USED SIZE "H" AFGHAN HOOK, USE WHATEVER SIZE GIVES YOU THE CORRECT GAUGE. CAN BE DONE IN AFGHAN STITCH OR SINGLE CROCHET.

EACH SQUARE ON THE GRAPH REPRESENTS 1 STITCH. FOR SINGLE CROCHET READ THE CHART FROM RIGHT TO LEFT, AND THEN LEFT TO RIGHT. IF USING AFGHAN STITCH ALWAYS READ FROM THE RIGHT.

TO START: CHAIN ONE MORE STITCH THAN GRAPH.

IF YOU NEED TO MAKE THE PIECE WIDER ADD AN EVEN NUMBER OF STITCHES TO BOTH SIDES, AND ADD ROWS TO MAKE IT LONGER. THE DESIGN IS CENTERED, SO ADD STITCHES EVENLY TO BOTH SIDES. WHITE:35 OUNCES BLACK: 16 OUNCES SILVER: 4 OUNCE TRUE BLUE: 6 OUNCES