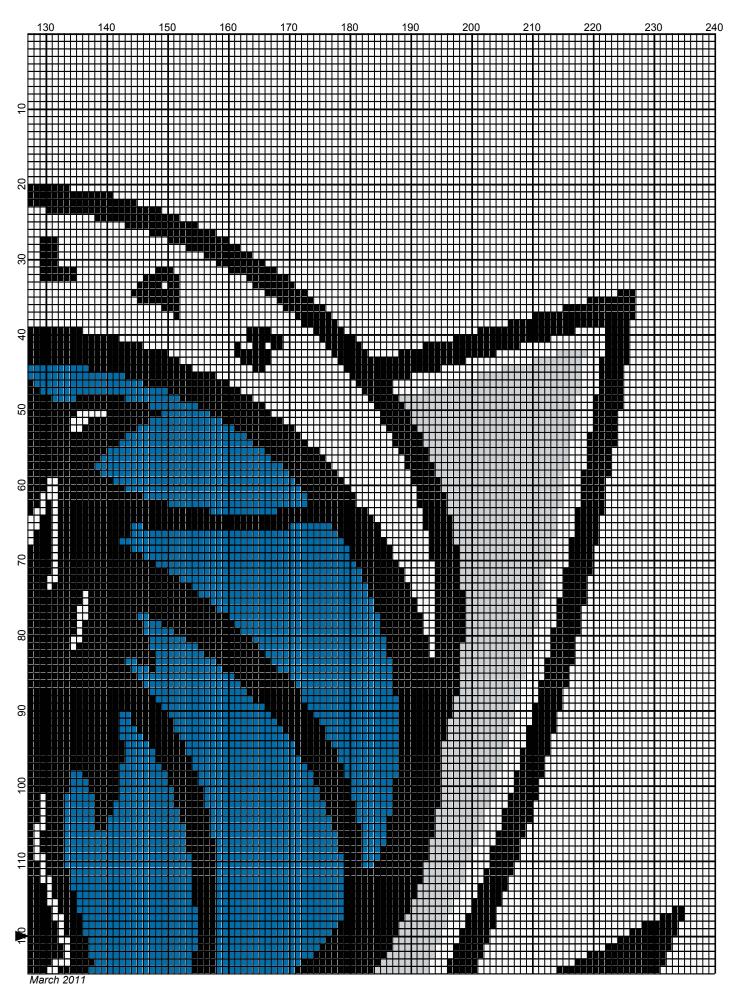

## dallas\_mavericks\_240x240

| Author:      | Donna Hammell                        |
|--------------|--------------------------------------|
| Copyright:   | March 2011                           |
| Website:     | www.donnascrochetshoppe.com          |
| Grid Size:   | 240W x 240H                          |
| Design Area: | 24.00" x 30.00" (240 x 240 stitches) |

Legend:

 [2] 001
 RH012
 Black
 [2] 001
 RH822
 True Blue
 [2] 001
 RH412
 Silver
 [2] 001
 rh001
 White

Instructions for using the graph.

GAUGE= 5 STS = 1" 4 ROWS = 1"

I USED SIZE "H" AFGHAN HOOK, USE WHATEVER SIZE GIVES YOU THE CORRECT GAUGE. CAN BE DONE IN AFGHAN STITCH OR SINGLE CROCHET.

EACH SQUARE ON THE GRAPH REPRESENTS 1 STITCH. FOR SINGLE CROCHET READ THE CHART FROM RIGHT TO LEFT, AND THEN LEFT TO RIGHT. IF USING AFGHAN STITCH ALWAYS READ FROM THE RIGHT.

TO START: CHAIN ONE MORE STITCH THAN GRAPH.

IF YOU NEED TO MAKE THE PIECE WIDER ADD AN EVEN NUMBER OF STITCHES TO BOTH SIDES, AND ADD ROWS TO MAKE IT LONGER. THE DESIGN IS CENTERED, SO ADD STITCHES EVENLY TO BOTH SIDES. WHITE:35 OUNCES BLACK: 16 OUNCES SILVER: 4 OUNCE TRUE BLUE: 6 OUNCES