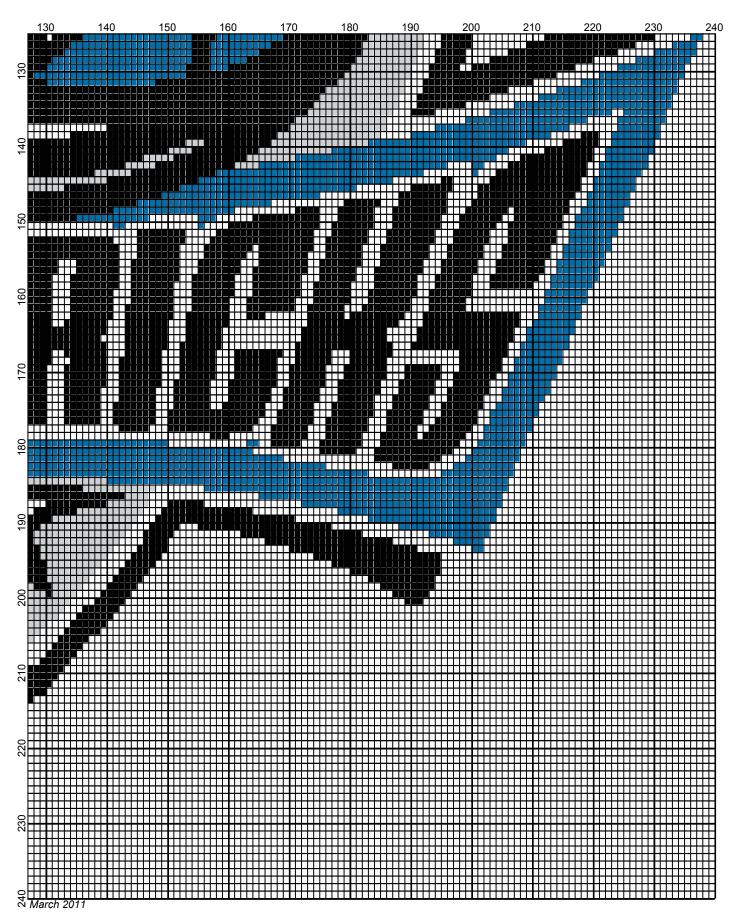

## dallas\_mavericks\_240x240

| Author:      | Donna Hammell                        |
|--------------|--------------------------------------|
| Copyright:   | March 2011                           |
| Website:     | www.donnascrochetshoppe.com          |
| Grid Size:   | 240W x 240H                          |
| Design Area: | 24.00" x 30.00" (240 x 240 stitches) |

Legend:

 [2] 001
 RH012
 Black
 [2] 001
 RH822
 True Blue
 [2] 001
 RH412
 Silver
 [2] 001
 rh001
 White

Instructions for using the graph.

GAUGE= 5 STS = 1" 4 ROWS = 1"

I USED SIZE "H" AFGHAN HOOK, USE WHATEVER SIZE GIVES YOU THE CORRECT GAUGE. CAN BE DONE IN AFGHAN STITCH OR SINGLE CROCHET.

EACH SQUARE ON THE GRAPH REPRESENTS 1 STITCH. FOR SINGLE CROCHET READ THE CHART FROM RIGHT TO LEFT, AND THEN LEFT TO RIGHT. IF USING AFGHAN STITCH ALWAYS READ FROM THE RIGHT.

TO START: CHAIN ONE MORE STITCH THAN GRAPH.

IF YOU NEED TO MAKE THE PIECE WIDER ADD AN EVEN NUMBER OF STITCHES TO BOTH SIDES, AND ADD ROWS TO MAKE IT LONGER. THE DESIGN IS CENTERED, SO ADD STITCHES EVENLY TO BOTH SIDES. WHITE:35 OUNCES BLACK: 16 OUNCES SILVER: 4 OUNCE TRUE BLUE: 6 OUNCES