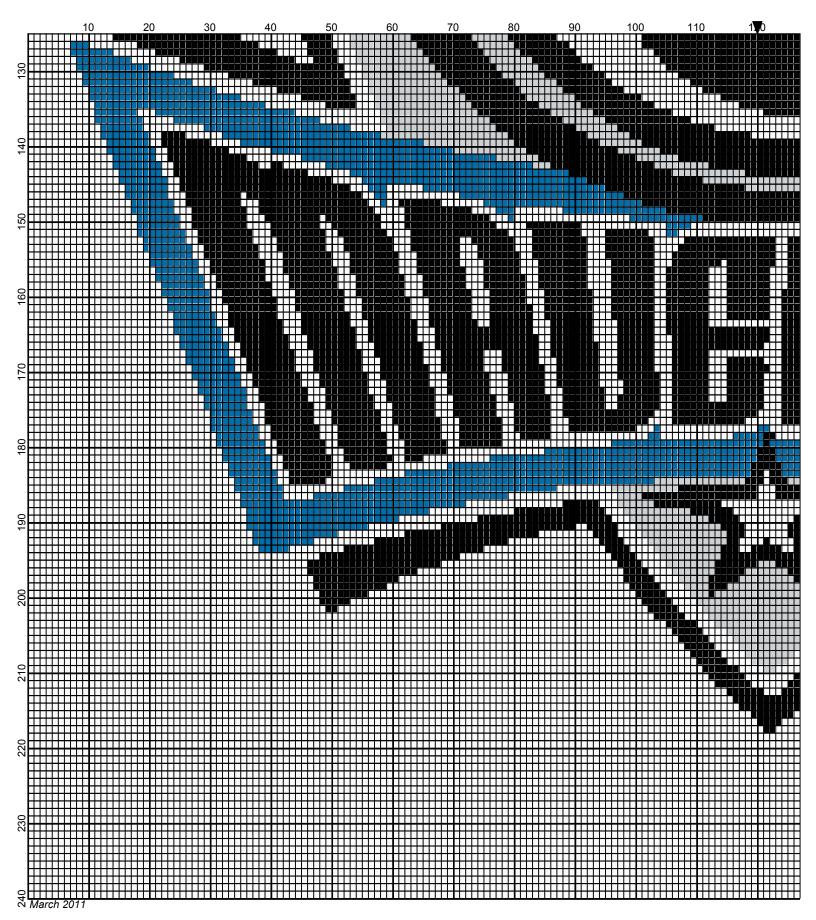

## dallas\_mavericks\_240x240

| Author:      | Donna Hammell                        |
|--------------|--------------------------------------|
| Copyright:   | March 2011                           |
| Website:     | www.donnascrochetshoppe.com          |
| Grid Size:   | 240W x 240H                          |
| Design Area: | 24.00" x 30.00" (240 x 240 stitches) |

Legend:

 [2] 001
 RH012
 Black
 [2] 001
 RH822
 True Blue
 [2] 001
 RH412
 Silver
 [2] 001
 rh001
 White

Instructions for using the graph.

GAUGE= 5 STS = 1" 4 ROWS = 1"

I USED SIZE "H" AFGHAN HOOK, USE WHATEVER SIZE GIVES YOU THE CORRECT GAUGE. CAN BE DONE IN AFGHAN STITCH OR SINGLE CROCHET.

EACH SQUARE ON THE GRAPH REPRESENTS 1 STITCH. FOR SINGLE CROCHET READ THE CHART FROM RIGHT TO LEFT, AND THEN LEFT TO RIGHT. IF USING AFGHAN STITCH ALWAYS READ FROM THE RIGHT.

TO START: CHAIN ONE MORE STITCH THAN GRAPH.

IF YOU NEED TO MAKE THE PIECE WIDER ADD AN EVEN NUMBER OF STITCHES TO BOTH SIDES, AND ADD ROWS TO MAKE IT LONGER. THE DESIGN IS CENTERED, SO ADD STITCHES EVENLY TO BOTH SIDES. WHITE:35 OUNCES BLACK: 16 OUNCES SILVER: 4 OUNCE TRUE BLUE: 6 OUNCES