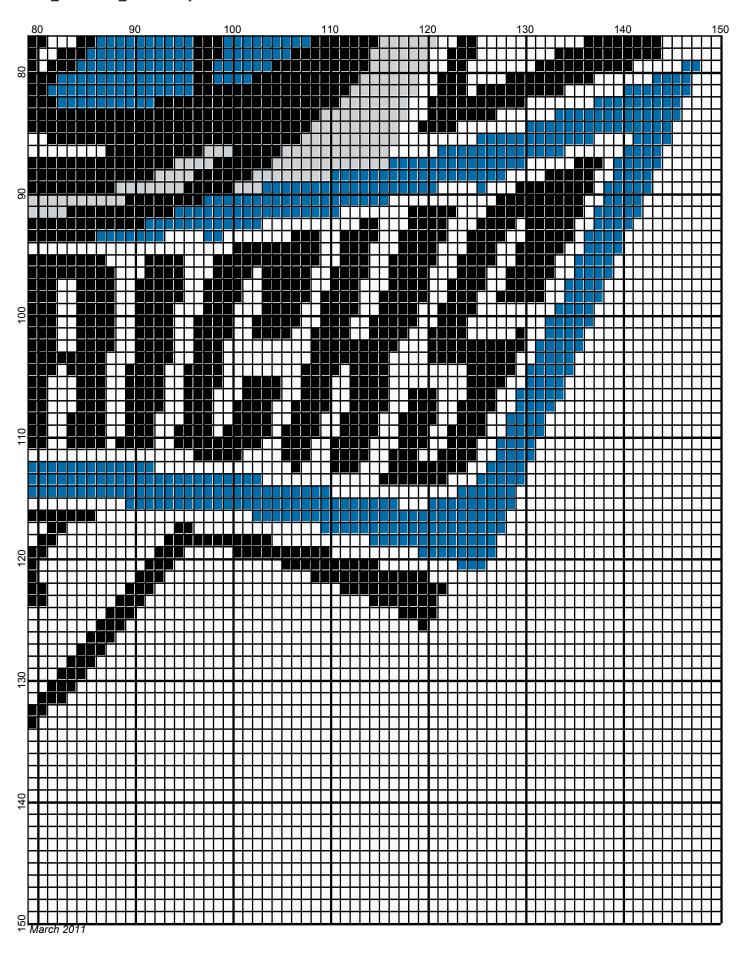

## dallas mavericks 150x150

Author: Donna Hammell
Copyright: March 2011

Website: www.donnascrochetshoppe.com

**Grid Size:** 150W x 150H

**Design Area:** 15.00" x 18.75" (150 x 150 stitches)

Legend:

🔳 [2] 001 RH012 Black 📘 [2] 001 RH822 True Blue 🔲 [2] 001 RH412 Silver 🔲 [2] 001 rh001 White

Instructions for using the graph.

GAUGE= 5 STS = 1" 4 ROWS = 1"

I USED SIZE "H" AFGHAN HOOK,USE WHATEVER SIZE GIVES YOU THE CORRECT GAUGE. CAN BE DONE IN AFGHAN STITCH OR SINGLE CROCHET.

EACH SQUARE ON THE GRAPH REPRESENTS 1 STITCH. FOR SINGLE CROCHET READ THE CHART FROM RIGHT TO LEFT, AND THEN LEFT TO RIGHT. IF USING AFGHAN STITCH ALWAYS READ FROM THE RIGHT.

TO START: CHAIN ONE MORE STITCH THAN GRAPH.

IF YOU NEED TO MAKE THE PIECE WIDER ADD AN EVEN NUMBER OF STITCHES TO BOTH SIDES, AND ADD ROWS TO MAKE IT LONGER. THE DESIGN IS CENTERED, SO ADD STITCHES EVENLY TO BOTH SIDES.

WHITE:15 OUNCES BLACK: 6 OUNCES SILVER: 2 OUNCE TRUE BLUE:2 OUNCES