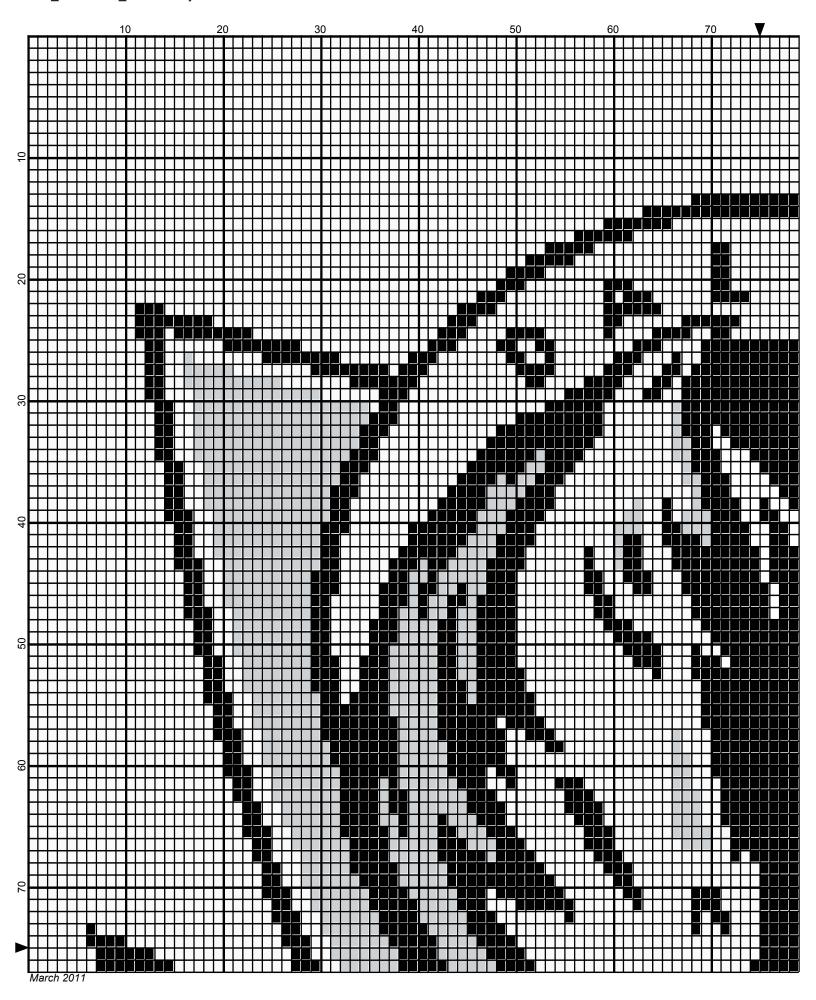

## dallas mavericks 150x150

Author: Donna Hammell
Copyright: March 2011

Website: www.donnascrochetshoppe.com

**Grid Size:** 150W x 150H

**Design Area:** 15.00" x 18.75" (150 x 150 stitches)

Legend:

🔳 [2] 001 RH012 Black 📘 [2] 001 RH822 True Blue 🔲 [2] 001 RH412 Silver 🔲 [2] 001 rh001 White

Instructions for using the graph.

GAUGE= 5 STS = 1" 4 ROWS = 1"

I USED SIZE "H" AFGHAN HOOK,USE WHATEVER SIZE GIVES YOU THE CORRECT GAUGE. CAN BE DONE IN AFGHAN STITCH OR SINGLE CROCHET.

EACH SQUARE ON THE GRAPH REPRESENTS 1 STITCH. FOR SINGLE CROCHET READ THE CHART FROM RIGHT TO LEFT, AND THEN LEFT TO RIGHT. IF USING AFGHAN STITCH ALWAYS READ FROM THE RIGHT.

TO START: CHAIN ONE MORE STITCH THAN GRAPH.

IF YOU NEED TO MAKE THE PIECE WIDER ADD AN EVEN NUMBER OF STITCHES TO BOTH SIDES, AND ADD ROWS TO MAKE IT LONGER. THE DESIGN IS CENTERED, SO ADD STITCHES EVENLY TO BOTH SIDES.

WHITE:15 OUNCES BLACK: 6 OUNCES SILVER: 2 OUNCE TRUE BLUE:2 OUNCES