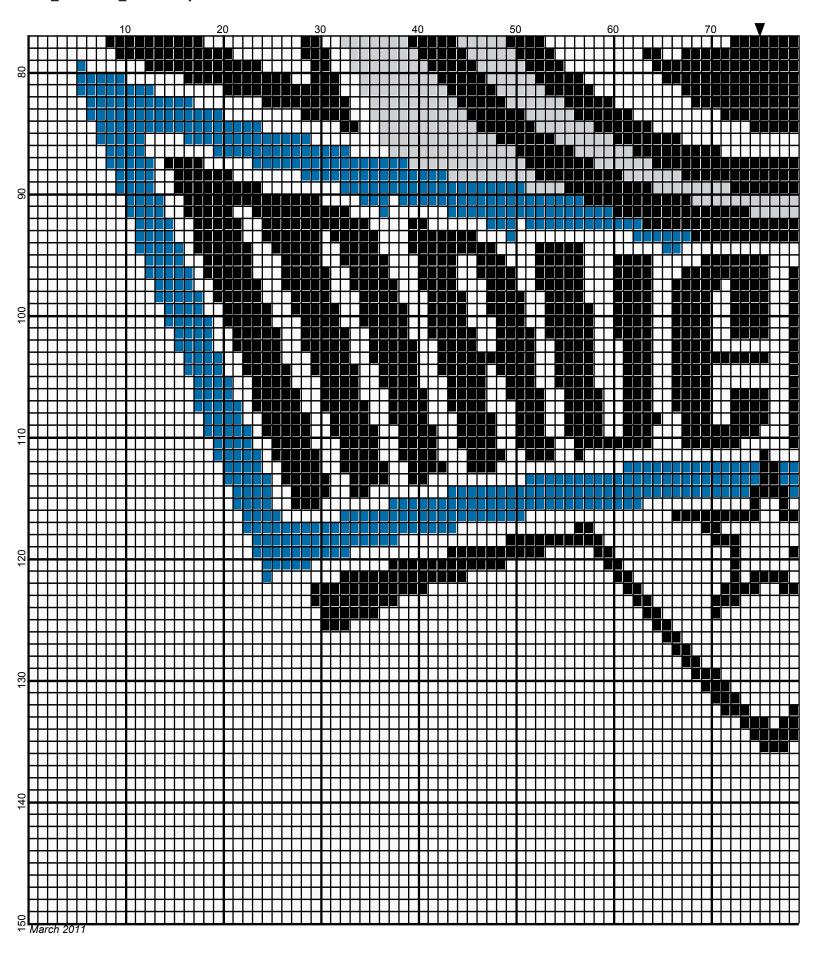

## dallas mavericks 150x150

Author: Donna Hammell
Copyright: March 2011

Website: www.donnascrochetshoppe.com

**Grid Size:** 150W x 150H

**Design Area:** 15.00" x 18.75" (150 x 150 stitches)

Legend:

🔳 [2] 001 RH012 Black 📘 [2] 001 RH822 True Blue 🔲 [2] 001 RH412 Silver 🔲 [2] 001 rh001 White

Instructions for using the graph.

GAUGE= 5 STS = 1" 4 ROWS = 1"

I USED SIZE "H" AFGHAN HOOK,USE WHATEVER SIZE GIVES YOU THE CORRECT GAUGE. CAN BE DONE IN AFGHAN STITCH OR SINGLE CROCHET.

EACH SQUARE ON THE GRAPH REPRESENTS 1 STITCH. FOR SINGLE CROCHET READ THE CHART FROM RIGHT TO LEFT, AND THEN LEFT TO RIGHT. IF USING AFGHAN STITCH ALWAYS READ FROM THE RIGHT.

TO START: CHAIN ONE MORE STITCH THAN GRAPH.

IF YOU NEED TO MAKE THE PIECE WIDER ADD AN EVEN NUMBER OF STITCHES TO BOTH SIDES, AND ADD ROWS TO MAKE IT LONGER. THE DESIGN IS CENTERED, SO ADD STITCHES EVENLY TO BOTH SIDES.

WHITE:15 OUNCES BLACK: 6 OUNCES SILVER: 2 OUNCE TRUE BLUE:2 OUNCES