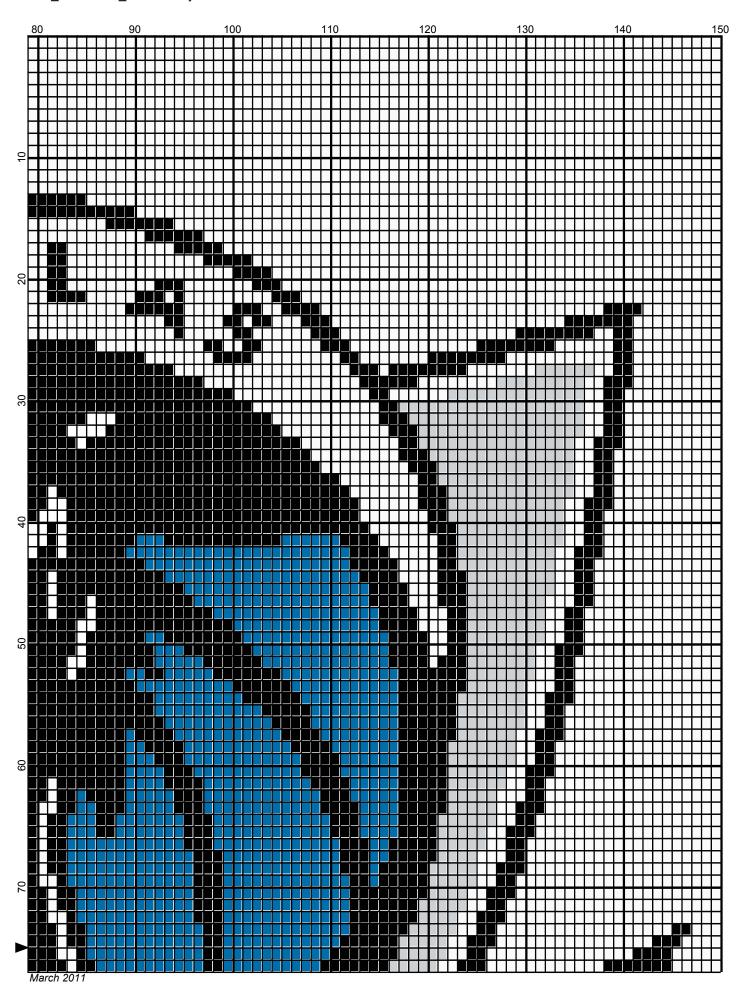

## dallas mavericks 150x150

Author: Donna Hammell
Copyright: March 2011

Website: www.donnascrochetshoppe.com

**Grid Size:** 150W x 150H

**Design Area:** 15.00" x 18.75" (150 x 150 stitches)

Legend:

🔳 [2] 001 RH012 Black 📘 [2] 001 RH822 True Blue 🔲 [2] 001 RH412 Silver 🔲 [2] 001 rh001 White

Instructions for using the graph.

GAUGE= 5 STS = 1" 4 ROWS = 1"

I USED SIZE "H" AFGHAN HOOK,USE WHATEVER SIZE GIVES YOU THE CORRECT GAUGE. CAN BE DONE IN AFGHAN STITCH OR SINGLE CROCHET.

EACH SQUARE ON THE GRAPH REPRESENTS 1 STITCH. FOR SINGLE CROCHET READ THE CHART FROM RIGHT TO LEFT, AND THEN LEFT TO RIGHT. IF USING AFGHAN STITCH ALWAYS READ FROM THE RIGHT.

TO START: CHAIN ONE MORE STITCH THAN GRAPH.

IF YOU NEED TO MAKE THE PIECE WIDER ADD AN EVEN NUMBER OF STITCHES TO BOTH SIDES, AND ADD ROWS TO MAKE IT LONGER. THE DESIGN IS CENTERED, SO ADD STITCHES EVENLY TO BOTH SIDES.

WHITE:15 OUNCES BLACK: 6 OUNCES SILVER: 2 OUNCE TRUE BLUE:2 OUNCES