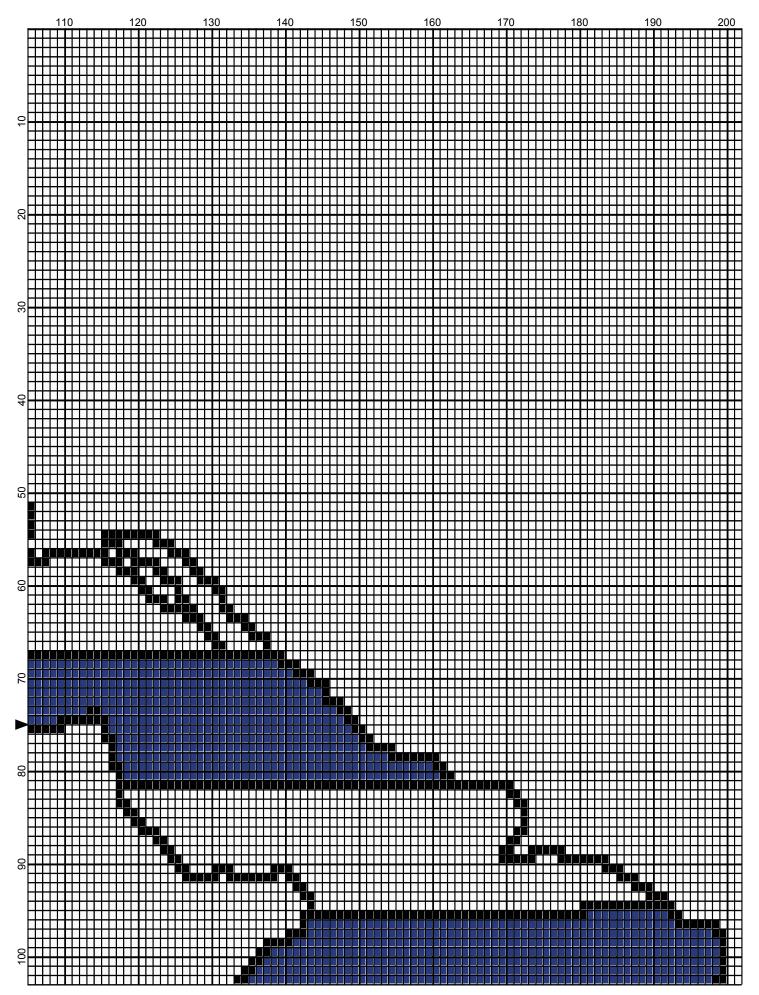

## <No Title>

Author: Donna Hammell

Website: www.donnascrochetshoppe.com

Grid Size: 202W x 150H

**Design Area:** 20.20" x 18.75" (202 x 150 stitches)

Legend:

📕 [2] 001 RH912 Cherry Red 📕 [2] 001 RH849 Olympic Blue 🗌 [2] 001 rh001 White 📕 [2] 001 RH012 Black

Instructions for using the graph.

GAUGE= 5 STS = 1" 4 ROWS = 1"

I USED SIZE "H" AFGHAN HOOK,USE WHATEVER SIZE GIVES YOU THE CORRECT GAUGE. CAN BE DONE IN AFGHAN STITCH OR SINGLE CROCHET.

EACH SQUARE ON THE GRAPH REPRESENTS 1 STITCH. FOR SINGLE CROCHET READ THE CHART FROM RIGHT TO LEFT, AND THEN LEFT TO RIGHT. IF USING AFGHAN STITCH ALWAYS READ FROM THE RIGHT.

TO START: CHAIN ONE MORE STITCH THAN GRAPH.

YOU WILL NEED TO ADD STITCHES TO MAKE THE PIECE WIDER, AND ADD ROWS TO MAKE IT LONGER. THE DESIGN IS CENTERED, SO ADD STITCHES EVENLY TO BOTH SIDES.

**ESTIMATED RED HEART YARN NEEDED:** 

**BLACK: 1 OUNCE** 

CHERRY RED: 1 OUNCE OLYMPIC BLUE: 2 OUNCES

WHITE: 28 OUNCES