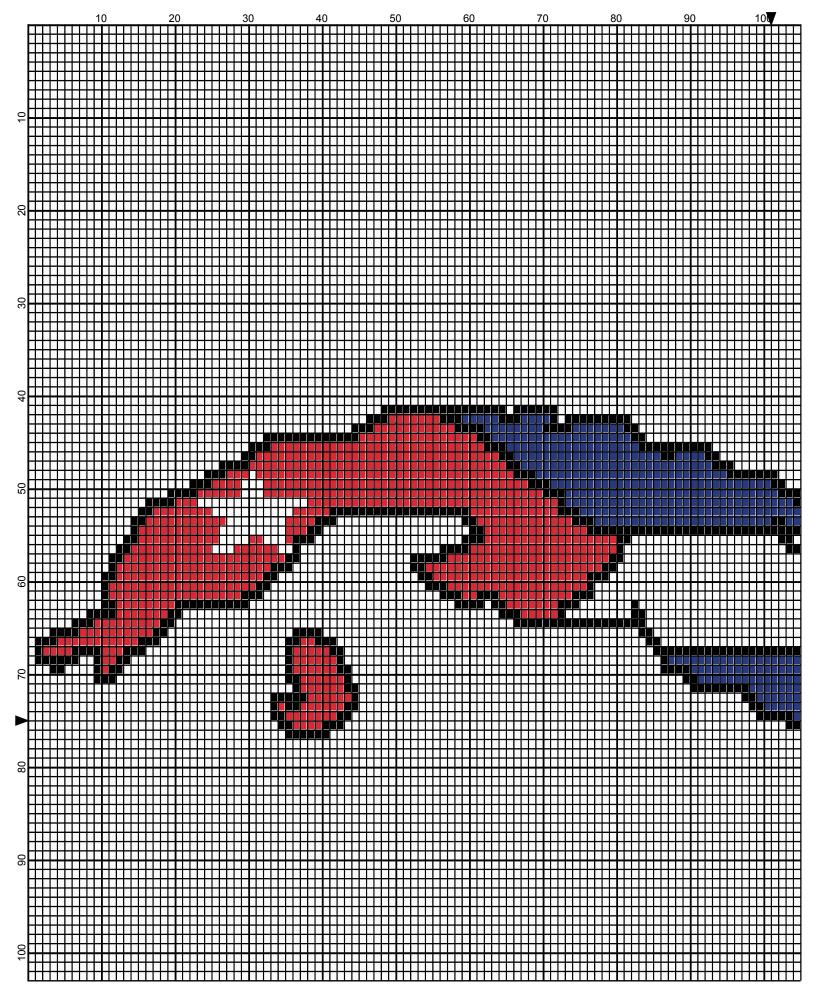

## <No Title>

Author: Donna Hammell

Website: www.donnascrochetshoppe.com

Grid Size: 202W x 150H

**Design Area:** 20.20" x 18.75" (202 x 150 stitches)

Legend:

📕 [2] 001 RH912 Cherry Red 📕 [2] 001 RH849 Olympic Blue 🗌 [2] 001 rh001 White 📕 [2] 001 RH012 Black

Instructions for using the graph.

GAUGE= 5 STS = 1" 4 ROWS = 1"

I USED SIZE "H" AFGHAN HOOK,USE WHATEVER SIZE GIVES YOU THE CORRECT GAUGE. CAN BE DONE IN AFGHAN STITCH OR SINGLE CROCHET.

EACH SQUARE ON THE GRAPH REPRESENTS 1 STITCH. FOR SINGLE CROCHET READ THE CHART FROM RIGHT TO LEFT, AND THEN LEFT TO RIGHT. IF USING AFGHAN STITCH ALWAYS READ FROM THE RIGHT.

TO START: CHAIN ONE MORE STITCH THAN GRAPH.

YOU WILL NEED TO ADD STITCHES TO MAKE THE PIECE WIDER, AND ADD ROWS TO MAKE IT LONGER. THE DESIGN IS CENTERED, SO ADD STITCHES EVENLY TO BOTH SIDES.

**ESTIMATED RED HEART YARN NEEDED:** 

**BLACK: 1 OUNCE** 

CHERRY RED: 1 OUNCE OLYMPIC BLUE: 2 OUNCES

WHITE: 28 OUNCES