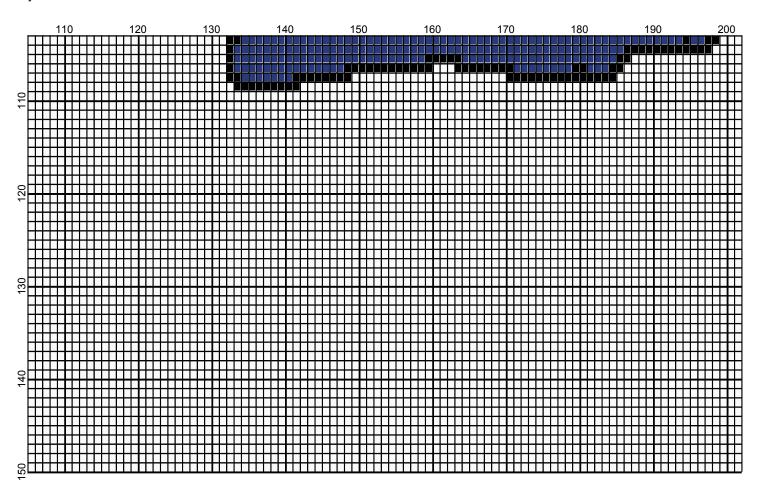

## <No Title>

Author: Donna Hammell

Website: www.donnascrochetshoppe.com

Grid Size: 202W x 150H

**Design Area:** 20.20" x 18.75" (202 x 150 stitches)

Legend:

📕 [2] 001 RH912 Cherry Red 📕 [2] 001 RH849 Olympic Blue 🗌 [2] 001 rh001 White 📕 [2] 001 RH012 Black

Instructions for using the graph.

GAUGE= 5 STS = 1" 4 ROWS = 1"

I USED SIZE "H" AFGHAN HOOK,USE WHATEVER SIZE GIVES YOU THE CORRECT GAUGE. CAN BE DONE IN AFGHAN STITCH OR SINGLE CROCHET.

EACH SQUARE ON THE GRAPH REPRESENTS 1 STITCH. FOR SINGLE CROCHET READ THE CHART FROM RIGHT TO LEFT, AND THEN LEFT TO RIGHT. IF USING AFGHAN STITCH ALWAYS READ FROM THE RIGHT.

TO START: CHAIN ONE MORE STITCH THAN GRAPH.

YOU WILL NEED TO ADD STITCHES TO MAKE THE PIECE WIDER, AND ADD ROWS TO MAKE IT LONGER. THE DESIGN IS CENTERED, SO ADD STITCHES EVENLY TO BOTH SIDES.

**ESTIMATED RED HEART YARN NEEDED:** 

**BLACK: 1 OUNCE** 

CHERRY RED: 1 OUNCE OLYMPIC BLUE: 2 OUNCES

WHITE: 28 OUNCES