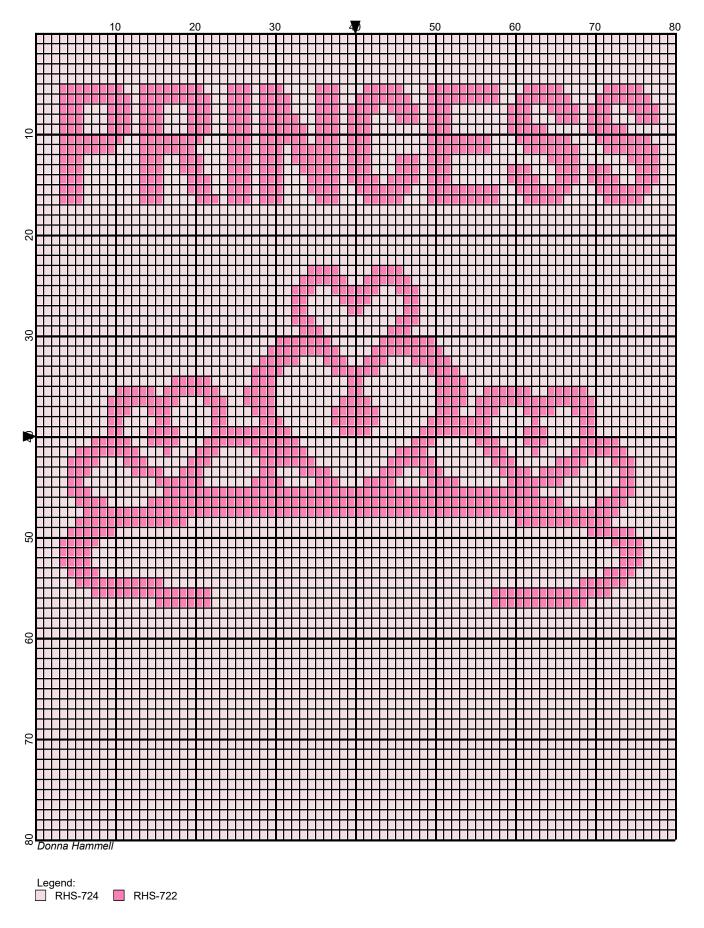

## crown tiara 80x80

Author: Donna Hammell
Copyright: Donna Hammell

Website: www.donnascrochetshoppe.com

Grid Size: 80W x 80H

**Design Area:** 8.00" x 10.00" (80 x 80 stitches)

Legend:

[2] RHS 724 Baby Pink [2] RHS 722 Pretty N Pink

Instructions for using the graph.

GAUGE= 5 STS = 1" 4 ROWS = 1"

I USED SIZE "H" AFGHAN HOOK,USE WHATEVER SIZE GIVES YOU THE CORRECT GAUGE. CAN BE DONE IN AFGHAN STITCH OR SINGLE CROCHET.

EACH SQUARE ON THE GRAPH REPRESENTS 1 STITCH. FOR SINGLE CROCHET READ THE CHART FROM RIGHT TO LEFT, AND THEN LEFT TO RIGHT. IF USING AFGHAN STITCH ALWAYS READ FROM THE RIGHT.

TO START: CHAIN ONE MORE STITCH THAN GRAPH.

IF YOU NEED TO MAKE THE PIECE WIDER ADD AN EVEN NUMBER OF STITCHES TO BOTH SIDES, AND ADD ROWS TO MAKE IT LONGER. THE DESIGN IS CENTERED, SO ADD STITCHES EVENLY TO BOTH SIDES.

ESTIMATED YARN NEEDED: PRETTY N PINK: 90 YDS BABY PINK: 330 YDS